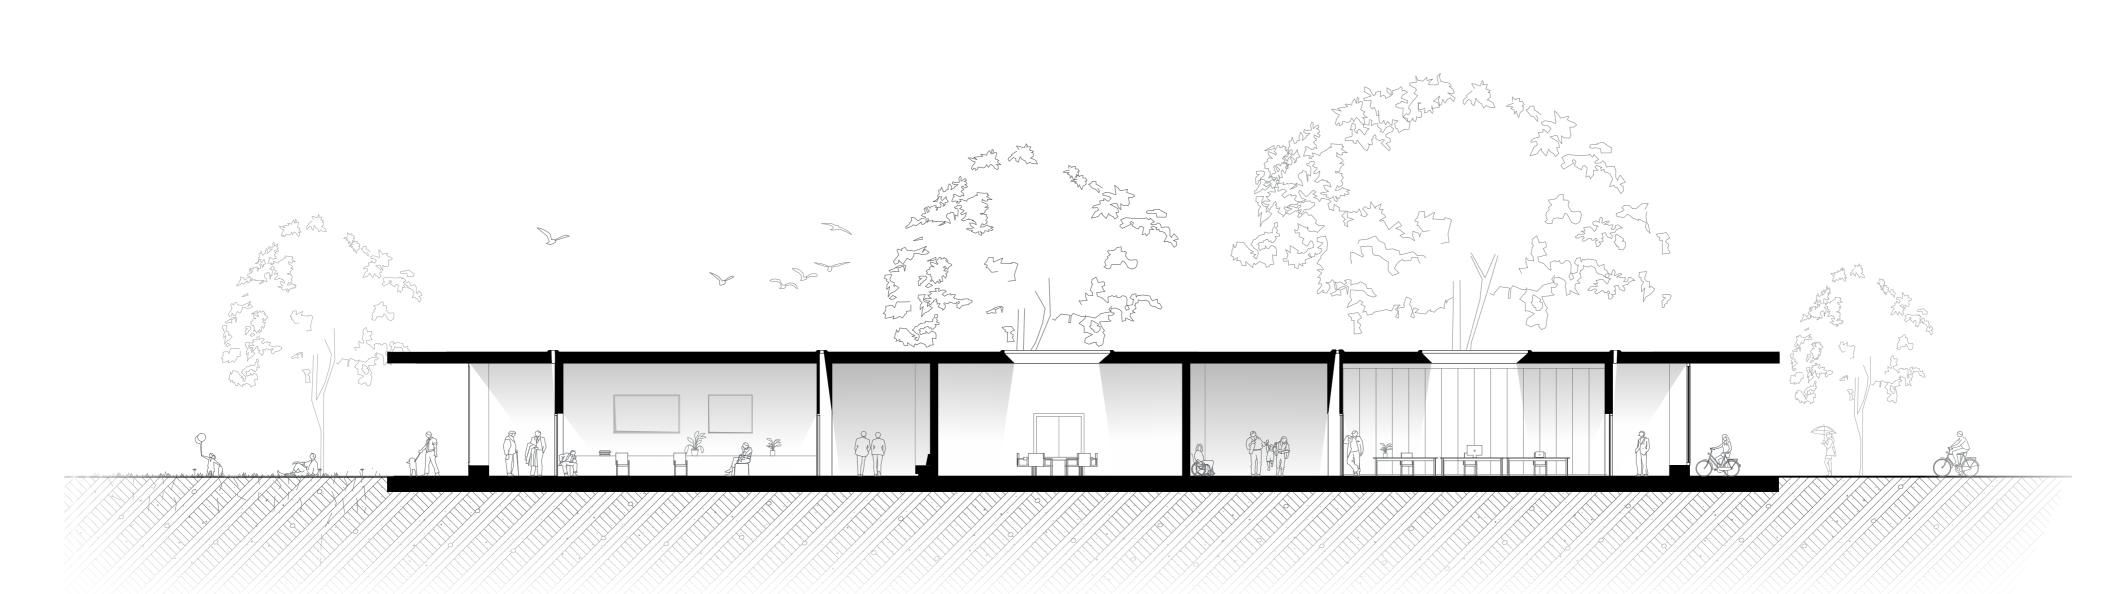

### THE CORE

AT THE CENTER OF THE BUILDING AND THE COMMUNITY LIES THE COUNCIL CHAMBER, A UNIFYING SPACE WHERE RESIDENTS CAN GATHER WITH EMPLOYEES OF THE THREE CLUSTERS FOR MEANINGFUL DISCUSSIONS. THIS CHAMBER SERVES AS A FOCAL POINT FOR INCLUSIVE DIALOGUES, WHERE INDIVIDUALS CAN ACTIVELY PARTICIPATE, DELIBERATE AND COLLECTIVELY MAKE DECISIONS. ACCESSIBLE THROUGH A GENTLY SLOPING RAMP, THE COUNCIL CHAMBER IS INTEGRATED INTO THE CENTRAL GARDEN, ESTABLISHING A HARMONIOUS LINK WITH THE SURROUNDING AREAS OF THE TOWN HALL. FROM THE MAIN BUILDING, ONE CAN PEER INTO THE HALLWAYS OF THE CHAMBER, FOSTING A VISUAL CONNECTION WITH THE CORE OF THE BUILDING.

3DSECTION SCALE 1:150

SECTION AA

FRAGMENT - 3D SECTION