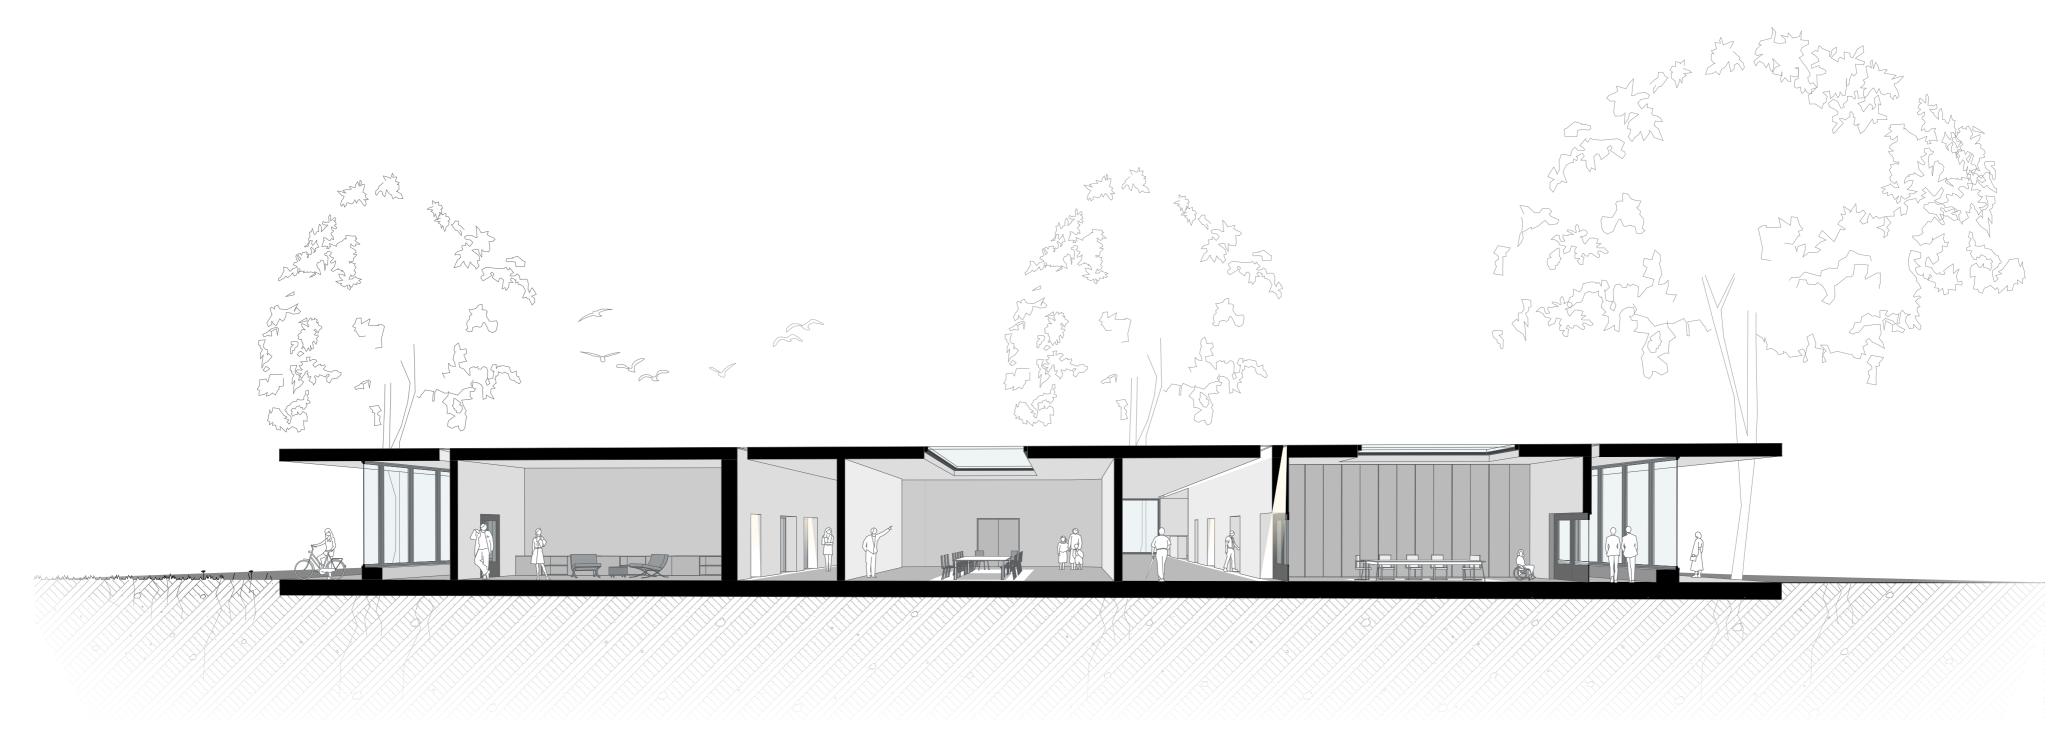

### THE CORE

AT THE CENTER OF THE BUILDING AND THE COMMUNITY LIES THE COUNCIL CHAMBER, A UNIFYING SPACE WHERE RESIDENTS CAN GATHER WITH EMPLOYEES OF THE THREE CLUSTERS FOR MEANINGFUL DISCUSSIONS. THIS CHAMBER SERVES AS A FOCAL POINT FOR INCLUSIVE DIALOGUES, WHERE INDIVIDUALS CAN ACTIVELY PARTICIPATE, DELIBERATE AND COLLECTIVELY MAKE DECISIONS. ACCESSIBLE THROUGH A GENTLY SLOPING RAMP, THE COUNCIL CHAMBER IS INTEGRATED INTO THE CENTRAL GARDEN, ESTABLISHING A HARMONIOUS LINK WITH THE SURROUNDING AREAS OF THE TOWN HALL. FROM THE MAIN BUILDING, ONE CAN PEER INTO THE HALLWAYS OF THE CHAMBER, FOSTING A VISUAL CONNECTION WITH THE CORE OF THE BUILDING.

3DSECTION SCALE 1:150

SECTION AA

FRAGMENT - 3D SECTION