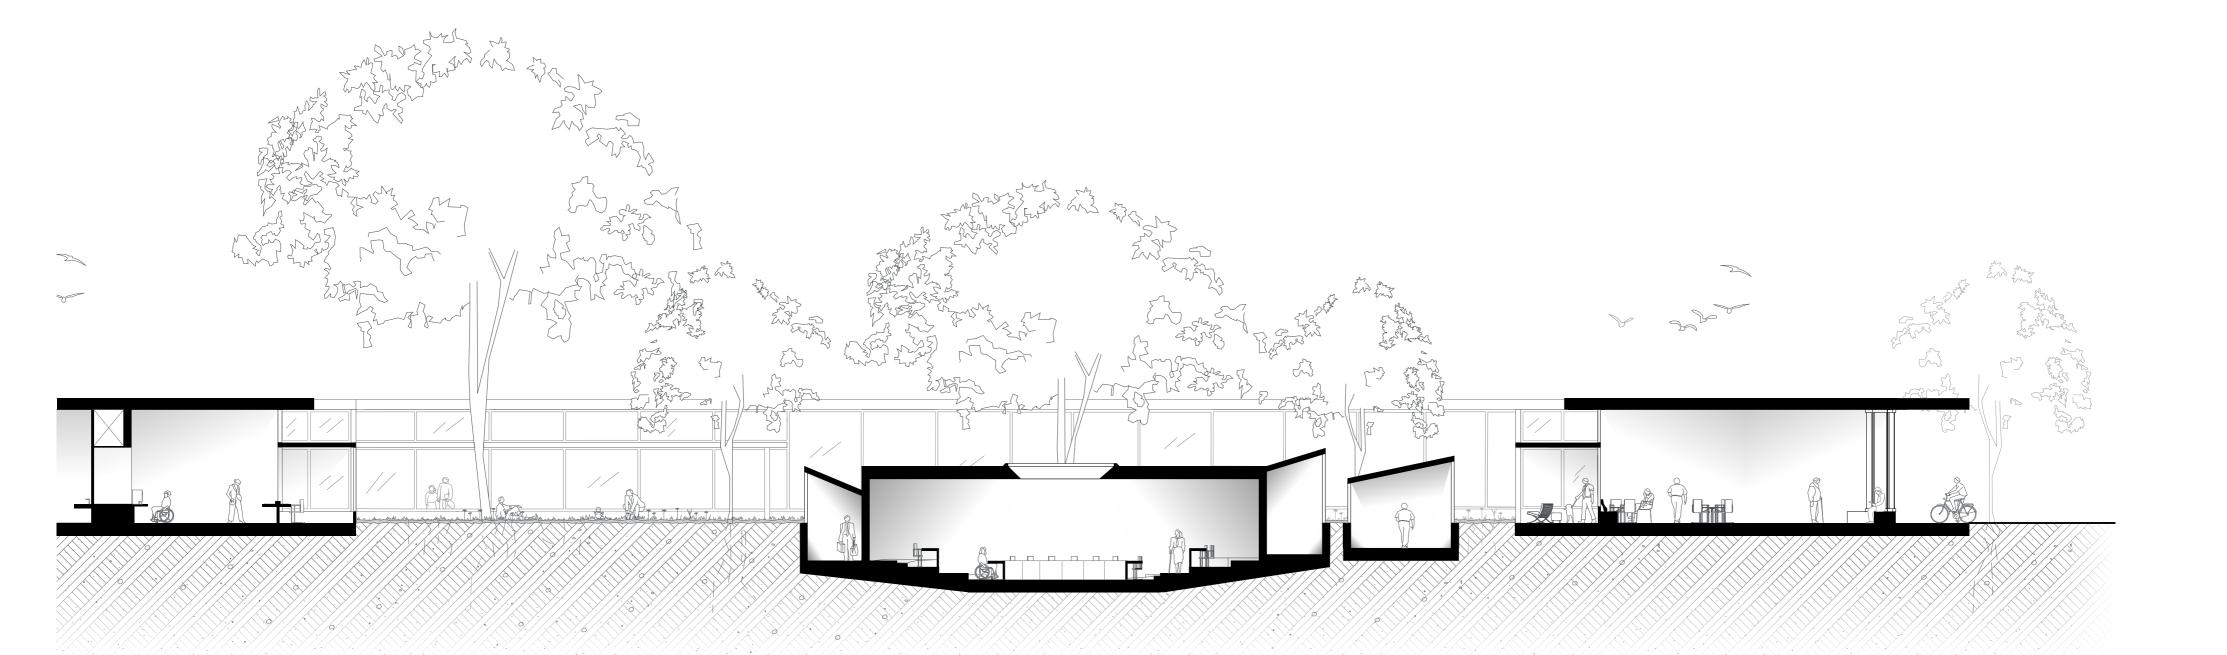

BER SERVES AS A FOCAL POINT FOR INCLUSIVE DIALOGUES, WHERE INDIVIDUALS CAN ACTIVELY PARTICIPATE, DELIBERATE AND COLLECTIVELY MAKE DECISIONS. ACCESSIBLE THROUGH A GENTLY SLOPING RAMP, THE COUNCIL CHAMBER IS INTEGRATED INTO THE CENTRAL GARDEN, ESTABLISHING A HARMONIOUS LINK WITH THE SURROUNDING AREAS OF THE TOWN HALL. FROM THE MAIN BUILDING, ONE CAN PEER INTO THE HALLWAYS OF THE CHAMBER, FOSTING A VISUAL CONNECTION WITH THE CORE OF THE BUILDING.

## **LEGEND**

- COUNCIL CHAMBER 9. SILENCE WORK SPACE FRACTION ROOM 10.
- MEETING ROOM OFFICE
- COURCE ROOM WAITING ROOM
- 14. FLEXIBLE WORK SPACE 15. PANTRY/ KITCHEN COMPUTER SPACE
- (CITY) COUNTER 11. FRONT OFFICE
- 12. BACK OFFICE 13. CAFÉ/ LIBRARY
  - COFFEE CORNER Sanitary 16.



3DSECTION SCALE 1:150



SECTION AA





FRAGMENT - 3D SECTION