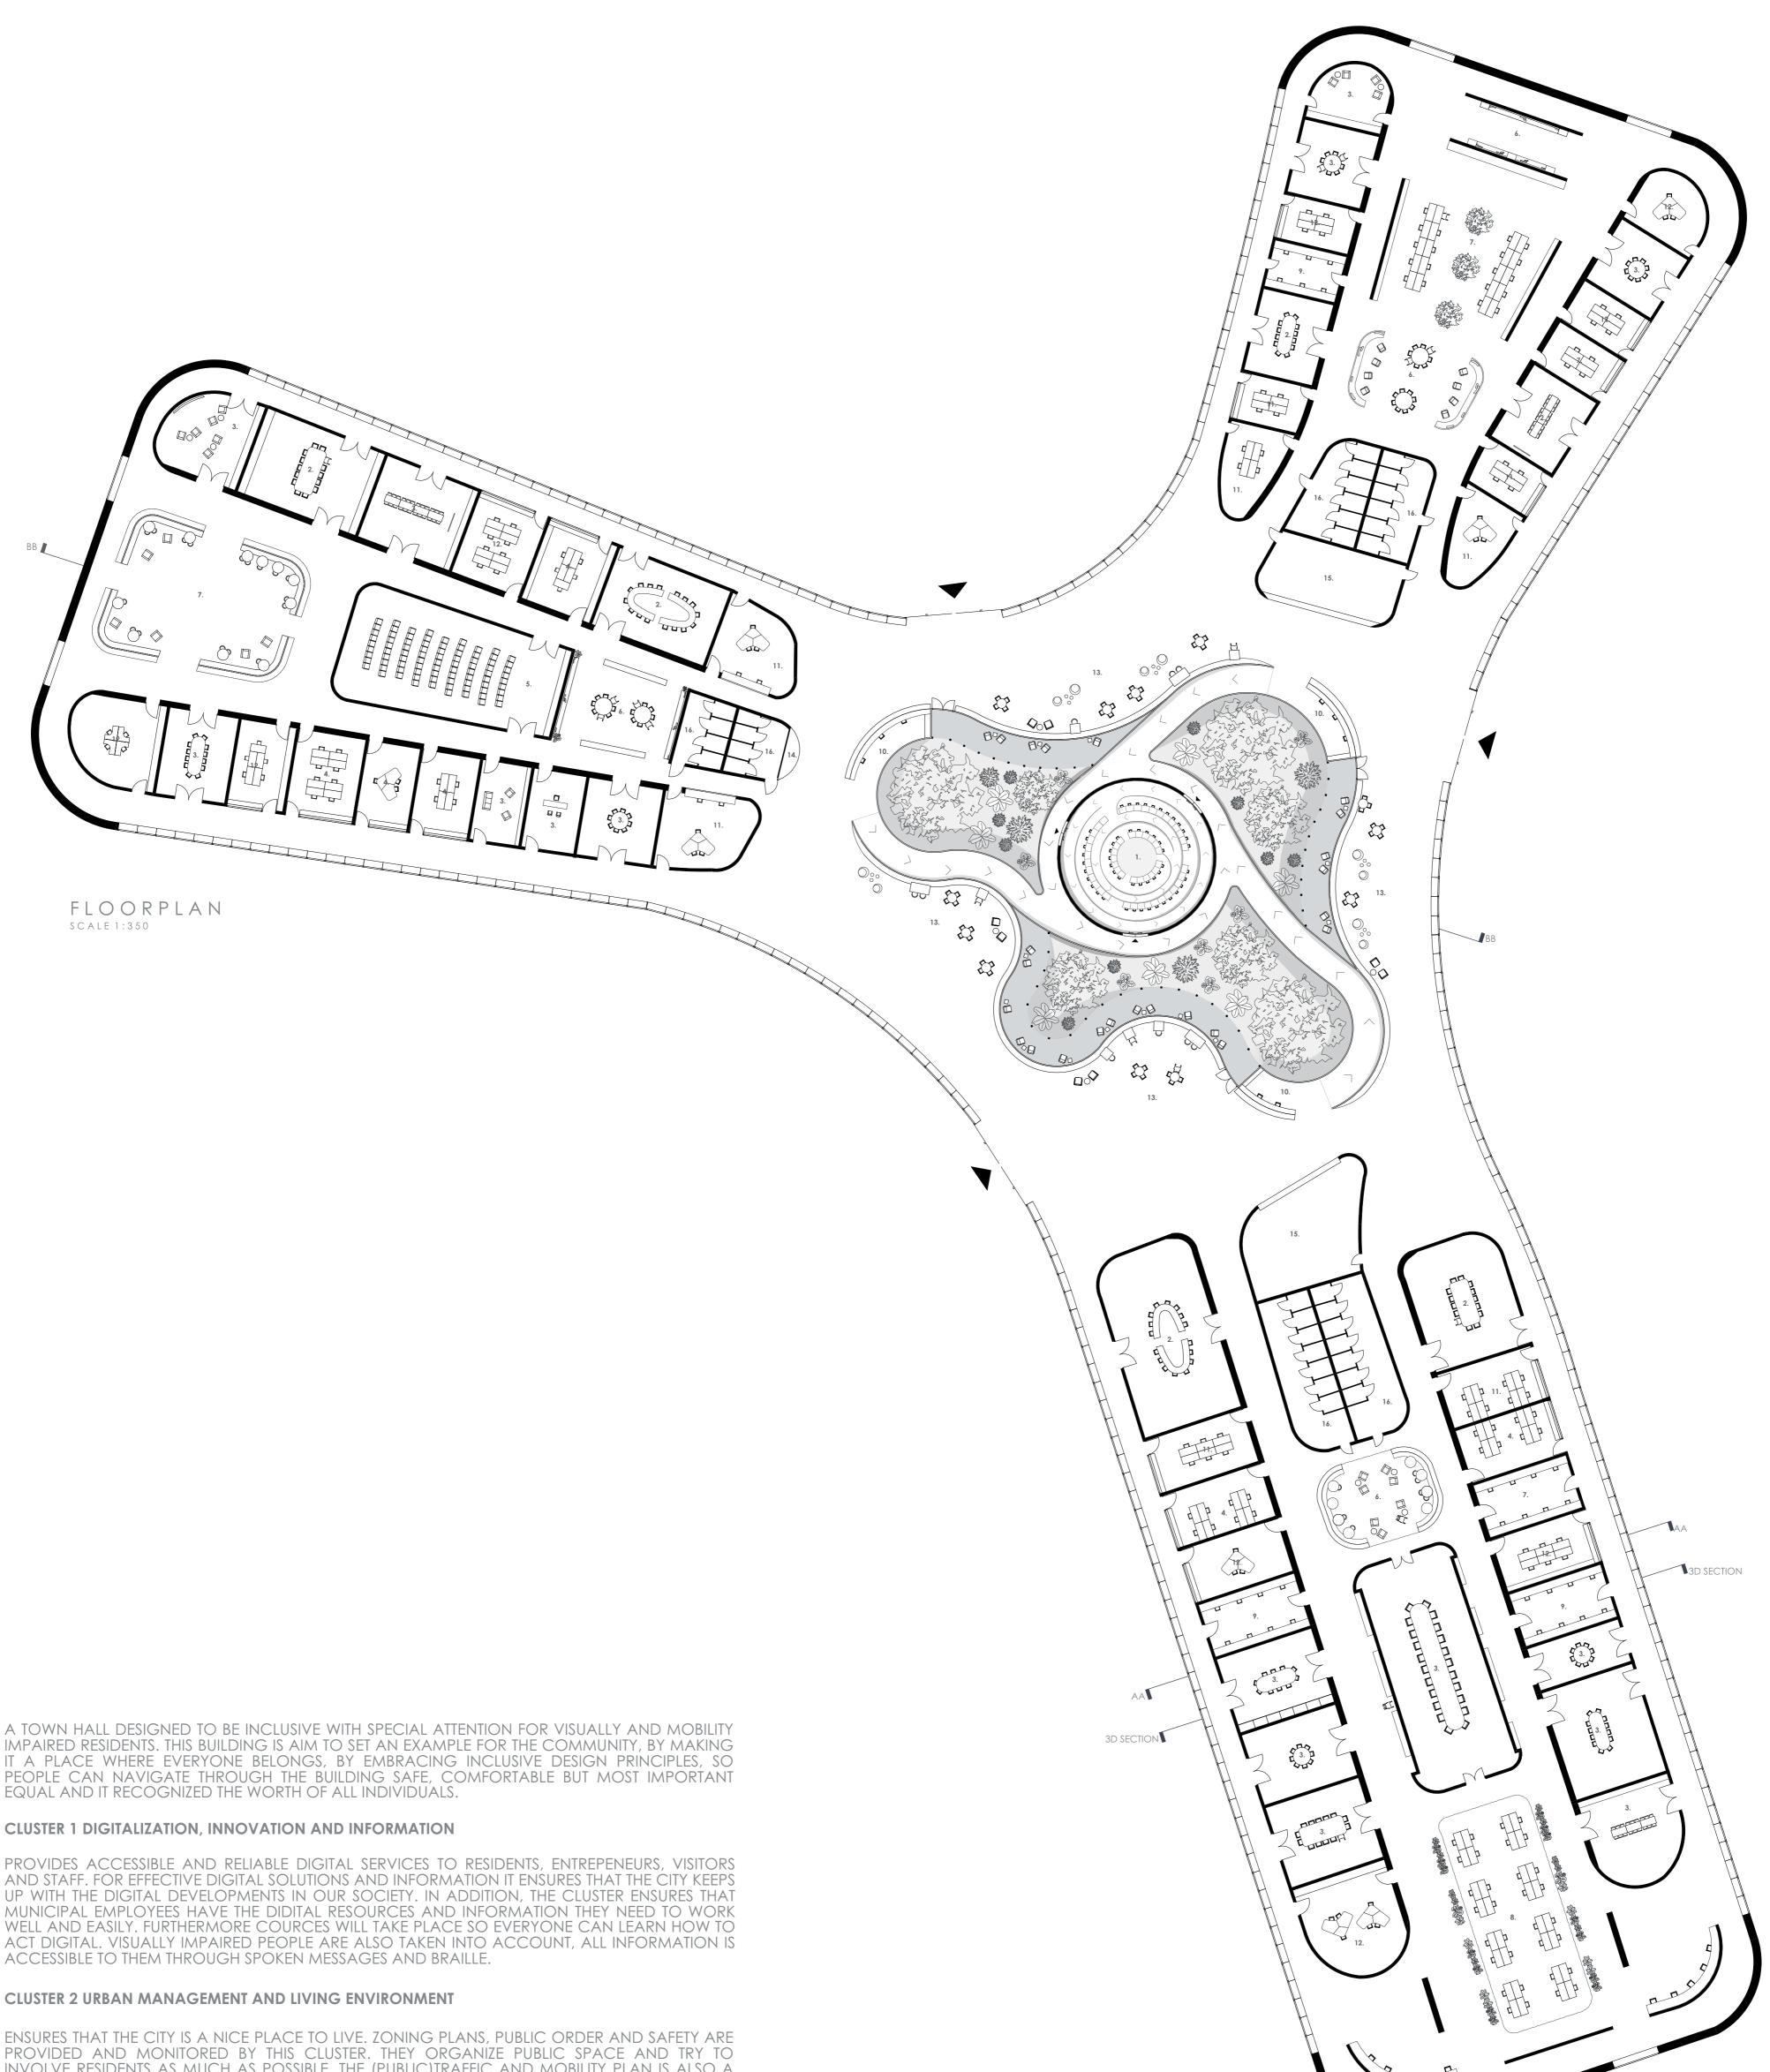

### CLUSTER 1 DIGITALIZATION, INNOVATION AND INFORMATION

PROVIDES ACCESSIBLE AND RELIABLE DIGITAL SERVICES TO RESIDENTS, ENTREPENEURS, VISITORS AND STAFF. FOR EFFECTIVE DIGITAL SOLUTIONS AND INFORMATION IT ENSURES THAT THE CITY KEEPS

PROVIDED AND MONITORED BY THIS CLUSTER. THEY ORGANIZE PUBLIC SPACE AND TRY TO INVOLVE RESIDENTS AS MUCH AS POSSIBLE. THE (PUBLIC) TRAFFIC AND MOBILITY PLAN IS ALSO A IMPORTANT PART OF THE CLUSTER. THEY MAKE SURE THAT LESS MOBILE RESIDENTS CAN ALSO PARTICIPATE INCLUSIVELY IN SOCIETY/PUBLIC SPACE AND WILL NOT FEEL LEFT OUT.

### CLUSTER 3 SOCIAL AFFAIRS (EDUCATION, CULTURE, WELL BEING AND PARTICIPATION)

THE MUNICIPALITY HAS MAJOR RESPONSIBILITIES IN AREAS SUCH AS HEALTHCARE, YOUTH, DEBT ASSISTANCE, EDUCATION AND ANTI-DISCRIMINATION. THE MUNICIPALITY STRIVES TO PROVIDE EXCELLENT AND UNAMBIGUOUS SERVICES TO ALL RESIDENTS, INCLUDING VULNERABLE ONES, IN VARIOUS PHASES AND FACETS OF THEIR LIVES. COLLABORATION WITH RESIDENTS AND EXPERTS IS EXTREMELY IMPORTANT IN THIS CLUSTER.

### THE CORE

AT THE CENTER OF THE BUILDING AND THE COMMUNITY LIES THE COUNCIL CHAMBER, A UNIFYING SPACE WHERE RESIDENTS CAN GATHER WITH EMPLOYEES OF THE THREE CLUSTERS FOR MEANINGFUL DISCUSSIONS. THIS CHAMBER SERVES AS A FOCAL POINT FOR INCLUSIVE DIALOGUES, WHERE INDIVIDUALS CAN ACTIVELY PARTICIPATE, DELIBERATE AND COLLECTIVELY MAKE DECISIONS. ACCESSIBLE THROUGH A GENTLY SLOPING RAMP, THE COUNCIL CHAMBER IS INTEGRATED INTO THE CENTRAL GARDEN, ESTABLISHING A HARMONIOUS LINK WITH THE SURROUNDING AREAS OF THE TOWN HALL. FROM THE MAIN BUILDING, ONE CAN PEER INTO THE HALLWAYS OF THE CHAMBER, FOSTING A VISUAL CONNECTION WITH THE CORE OF THE BUILDING.

## **LEGEND**

- COUNCIL CHAMBER 9. SILENCE WORK SPACE FRACTION ROOM 10.
- MEETING ROOM OFFICE
- COURCE ROOM WAITING ROOM
- 14. FLEXIBLE WORK SPACE 15. PANTRY/ KITCHEN COMPUTER SPACE
- (CITY) COUNTER 11. FRONT OFFICE
- 12. BACK OFFICE 13. CAFÉ/ LIBRARY
  - COFFEE CORNER Sanitary 16.