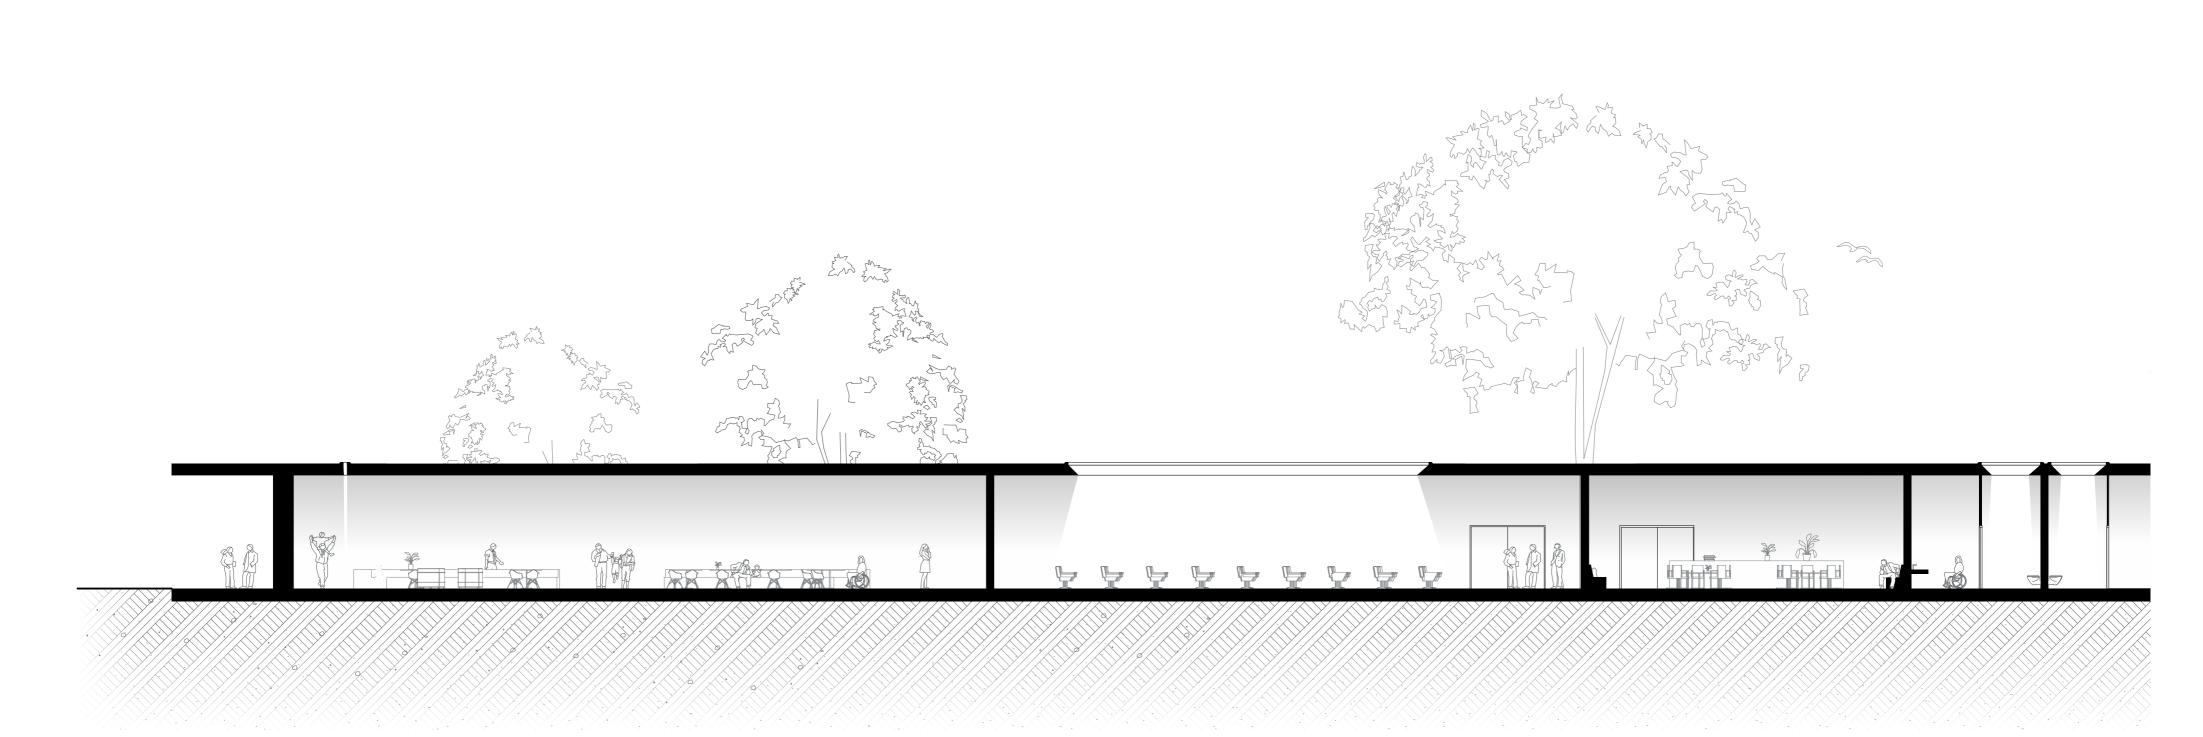

GFUL DISCUSSIONS. THIS CHAMBER SERVES AS A FOCAL POINT FOR INCLUSIVE DIALOGUES, WHERE INDIVIDUALS CAN ACTIVELY PARTICIPATE, DELIBERATE AND COLLECTIVELY MAKE DECISIONS. ACCESSIBLE THROUGH A GENTLY SLOPING RAMP, THE COUNCIL CHAMBER IS INTEGRATED INTO THE CENTRAL GARDEN, ESTABLISHING A HARMONIOUS LINK WITH THE SURROUNDING AREAS OF THE TOWN HALL. FROM THE MAIN BUILDING, ONE CAN PEER INTO THE HALLWAYS OF THE CHAMBER, FOSTING A VISUAL CONNECTION WITH THE CORE OF THE BUILDING.

## **LEGEND**

- COUNCIL CHAMBER 9. SILENCE WORK SPACE FRACTION ROOM 10.
- MEETING ROOM OFFICE
- COURCE ROOM WAITING ROOM
- 14. FLEXIBLE WORK SPACE 15. PANTRY/ KITCHEN COMPUTER SPACE
- (CITY) COUNTER 11. FRONT OFFICE
- 12. BACK OFFICE 13. CAFÉ/ LIBRARY
  - COFFEE CORNER Sanitary 16.



3DSECTION SCALE 1:150



SECTION AA





FRAGMENT - 3D SECTION