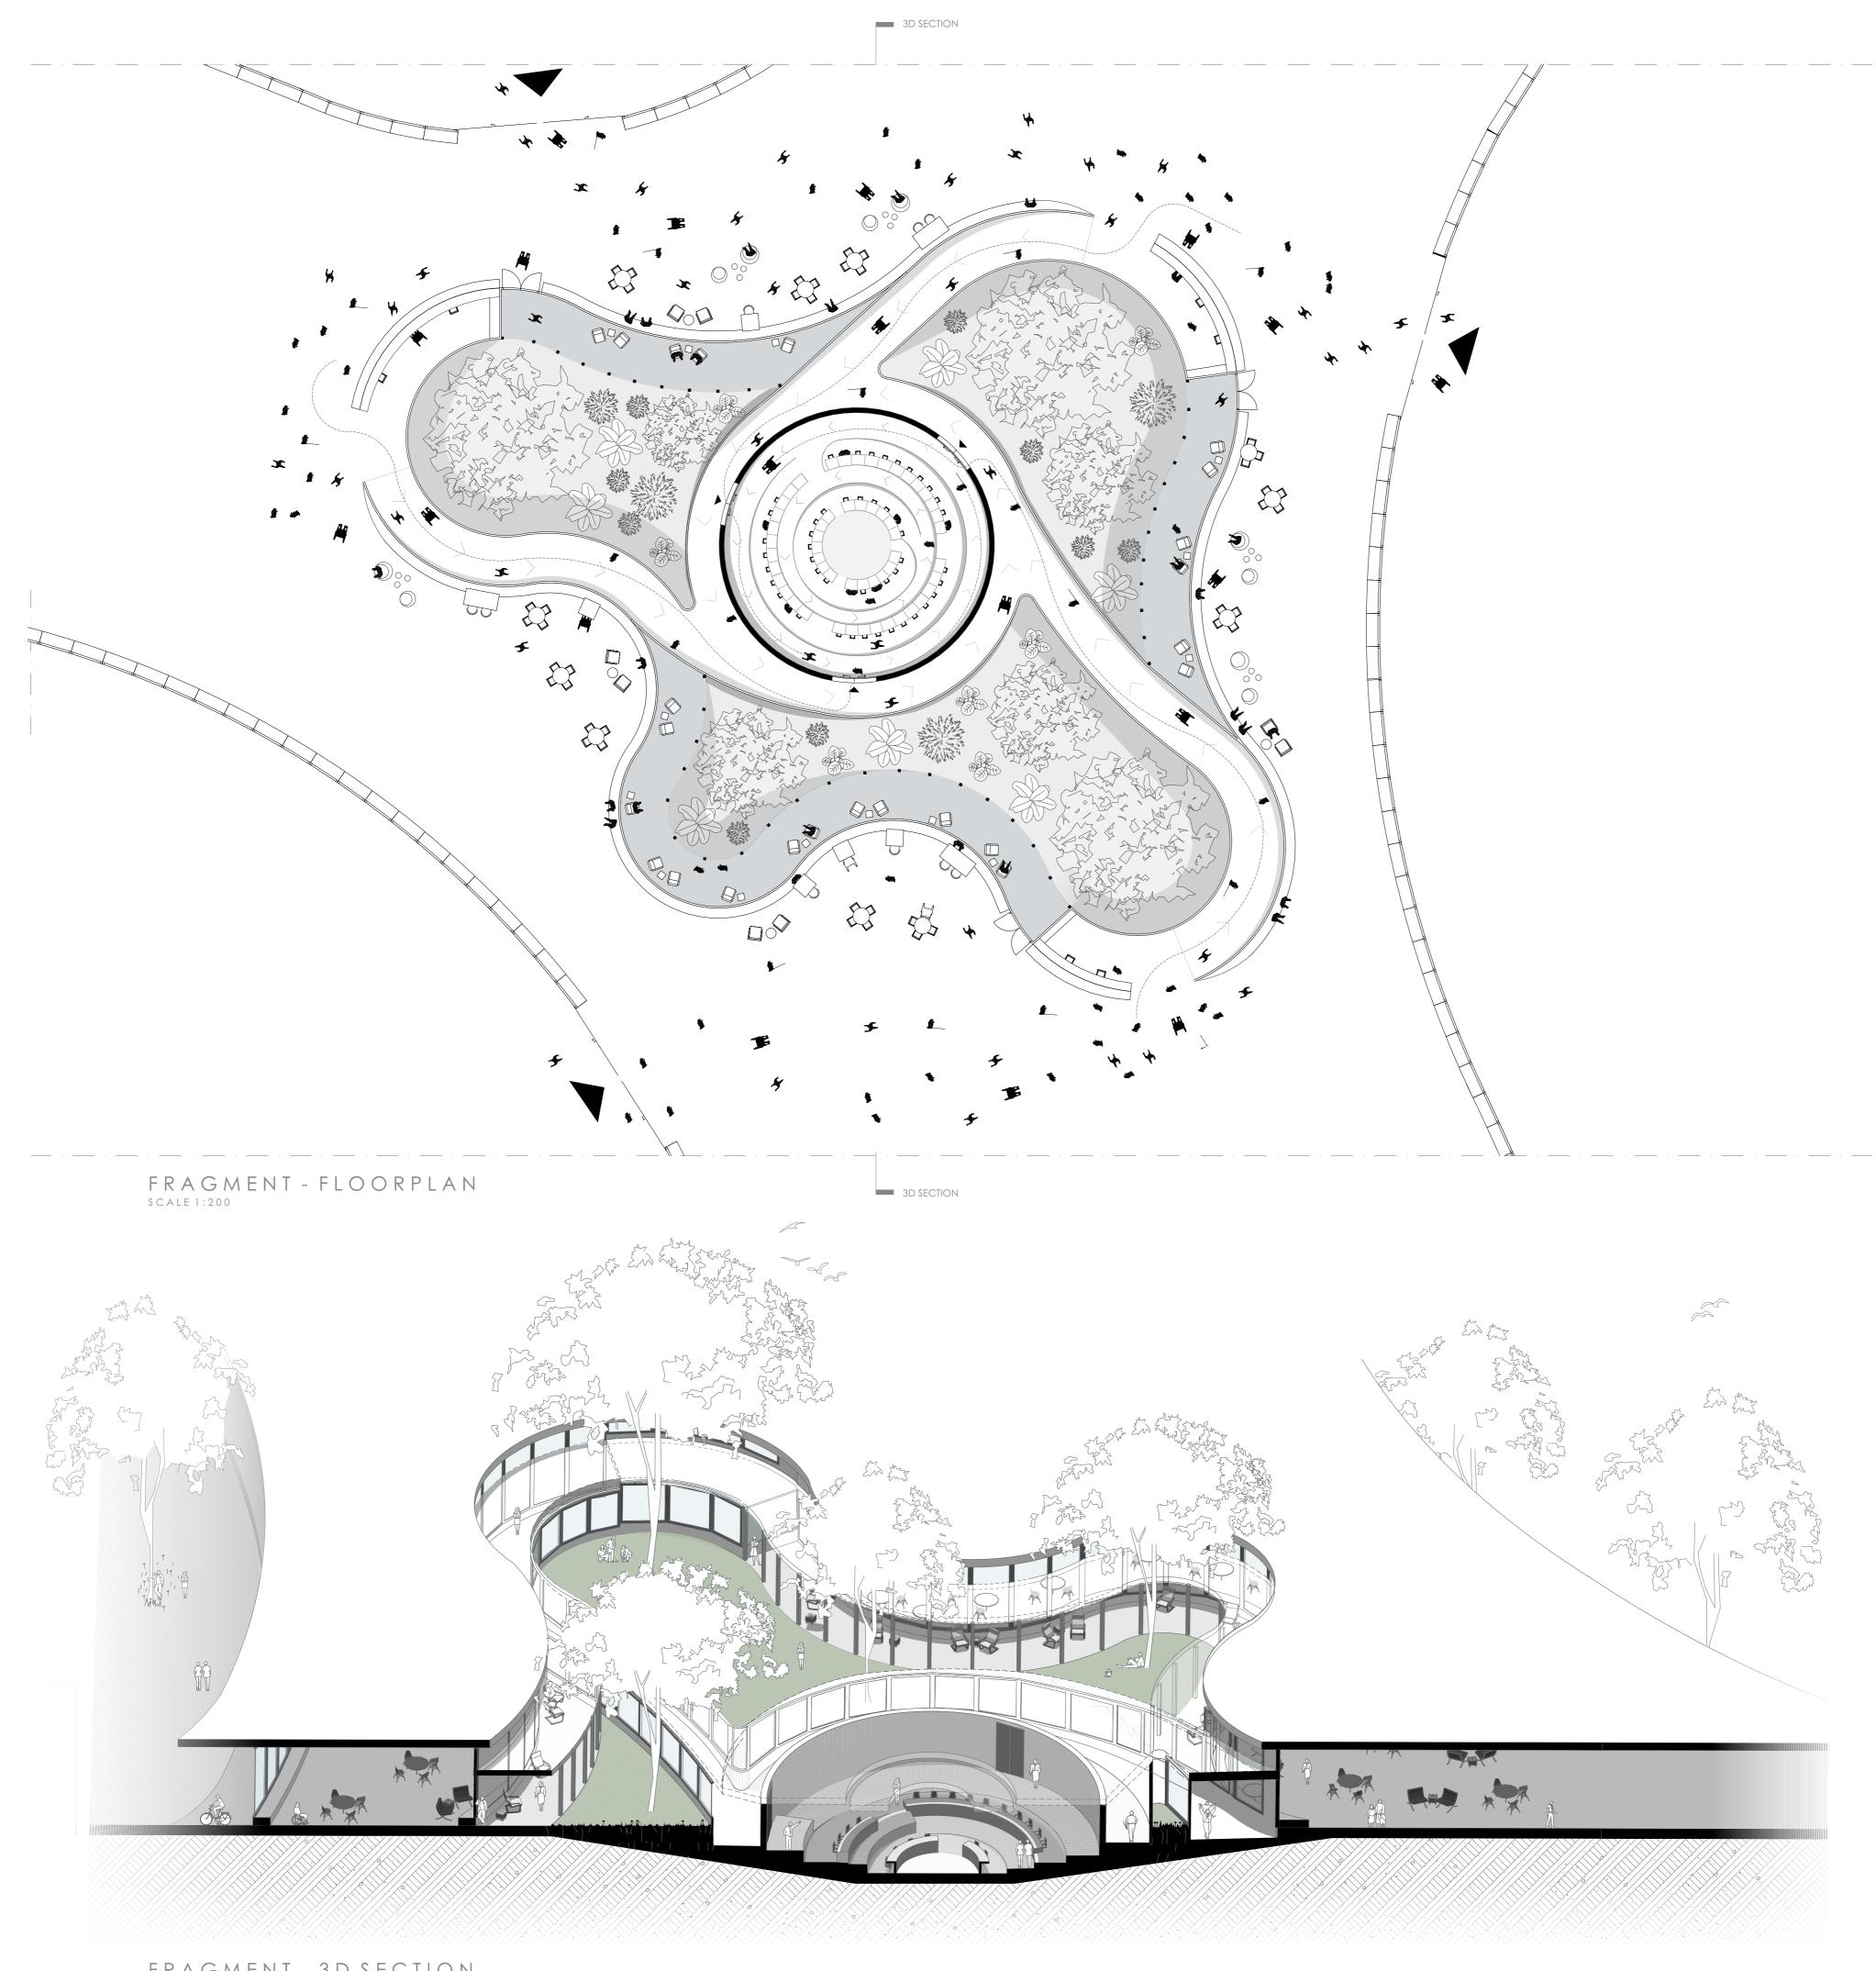

### THE CORE

AT THE CENTER OF THE BUILDING AND THE COMMUNITY LIES THE COUNCIL CHAMBER, A UNIFYING SPACE WHERE RESIDENTS CAN GATHER WITH EMPLOYEES OF THE THREE CLUSTERS FOR MEANINGFUL DISCUSSIONS. THIS CHAMBER SERVES AS A FOCAL POINT FOR INCLUSIVE DIALOGUES, WHERE INDIVIDUALS CAN ACTIVELY PARTICIPATE, DELIBERATE AND COLLECTIVELY MAKE DECISIONS. ACCESSIBLE THROUGH A GENTLY SLOPING RAMP, THE COUNCIL CHAMBER IS INTEGRATED INTO THE CENTRAL GARDEN, ESTABLISHING A HARMONIOUS LINK WITH THE SURROUNDING AREAS OF THE TOWN HALL. FROM THE MAIN BUILDING, ONE CAN PEER INTO THE HALLWAYS OF THE CHAMBER, FOSTING A VISUAL CONNECTION WITH THE CORE OF THE BUILDING.

## **LEGEND**

- COUNCIL CHAMBER 9. SILENCE WORK SPACE FRACTION ROOM 10.
- MEETING ROOM OFFICE
- COURCE ROOM WAITING ROOM
- 14. FLEXIBLE WORK SPACE 15. PANTRY/ KITCHEN COMPUTER SPACE
- (CITY) COUNTER 11. FRONT OFFICE
- 12. BACK OFFICE 13. CAFÉ/ LIBRARY
  - COFFEE CORNER Sanitary 16.

3DSECTION SCALE 1:150

SECTION AA

FRAGMENT - 3D SECTION