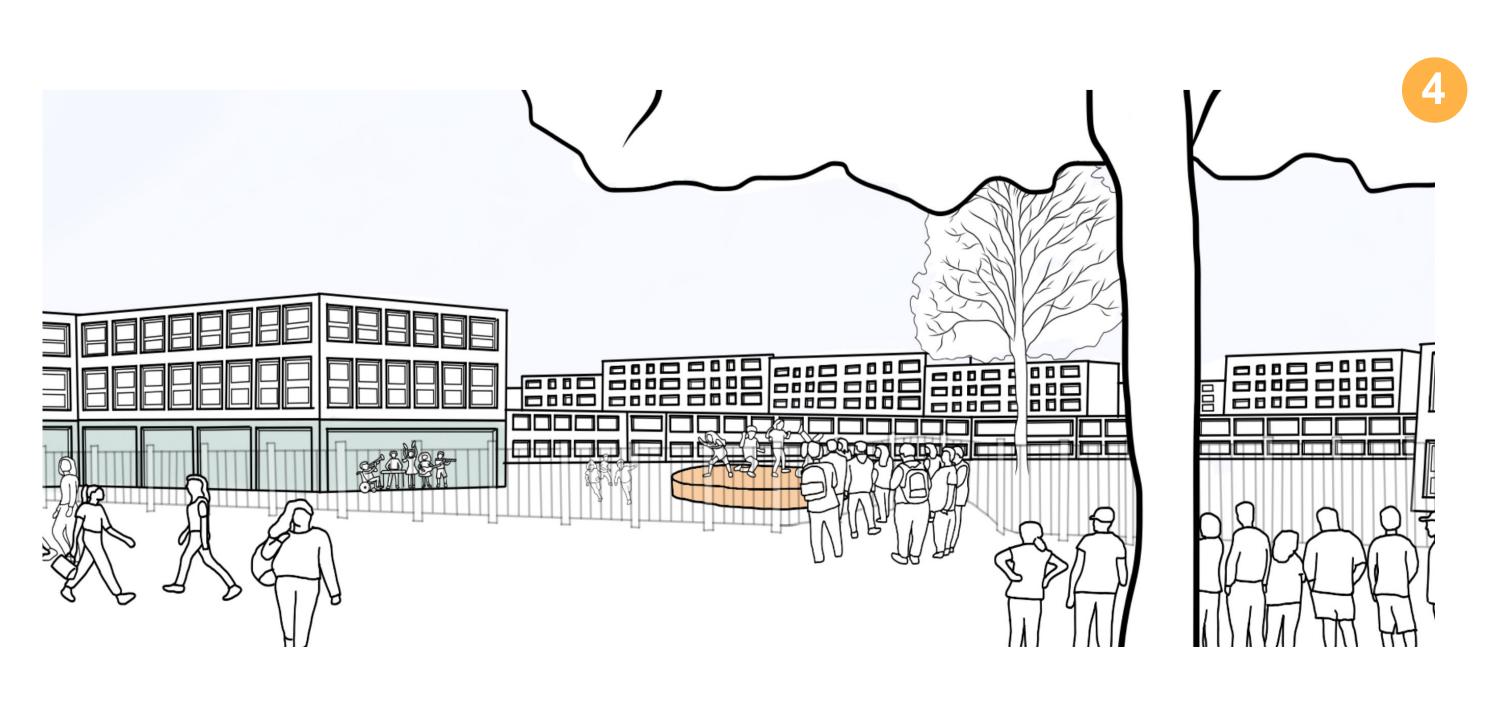

# THE STREET AS A STAGE FOR THEATRE

STREET THEATER MAKES IT ACCESSIBLE FOR EVERYBODY TO PARTICIPATE AND STRENGHTEN THE SOCIETY

#### INTERVENTIONS THE STREET AS A STAGE

ADD
A STAGE TO MAKE THE AMATEUR THEATRE VISIBLE AND STRENGHTEN
THE URBAN SPACE