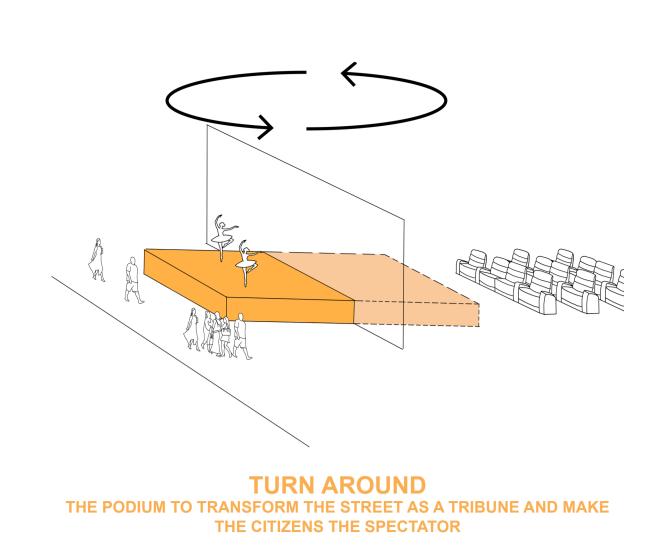

# THE STREET AS A STAGE FOR THEATRE

STREET THEATER MAKES IT ACCESSIBLE FOR EVERYBODY TO PARTICIPATE AND STRENGHTEN THE SOCIETY

#### INTERVENTIONS THE STREET AS A STAGE

ADD
A STAGE TO MAKE THE AMATEUR THEATRE VISIBLE AND STRENGHTEN
THE URBAN SPACE