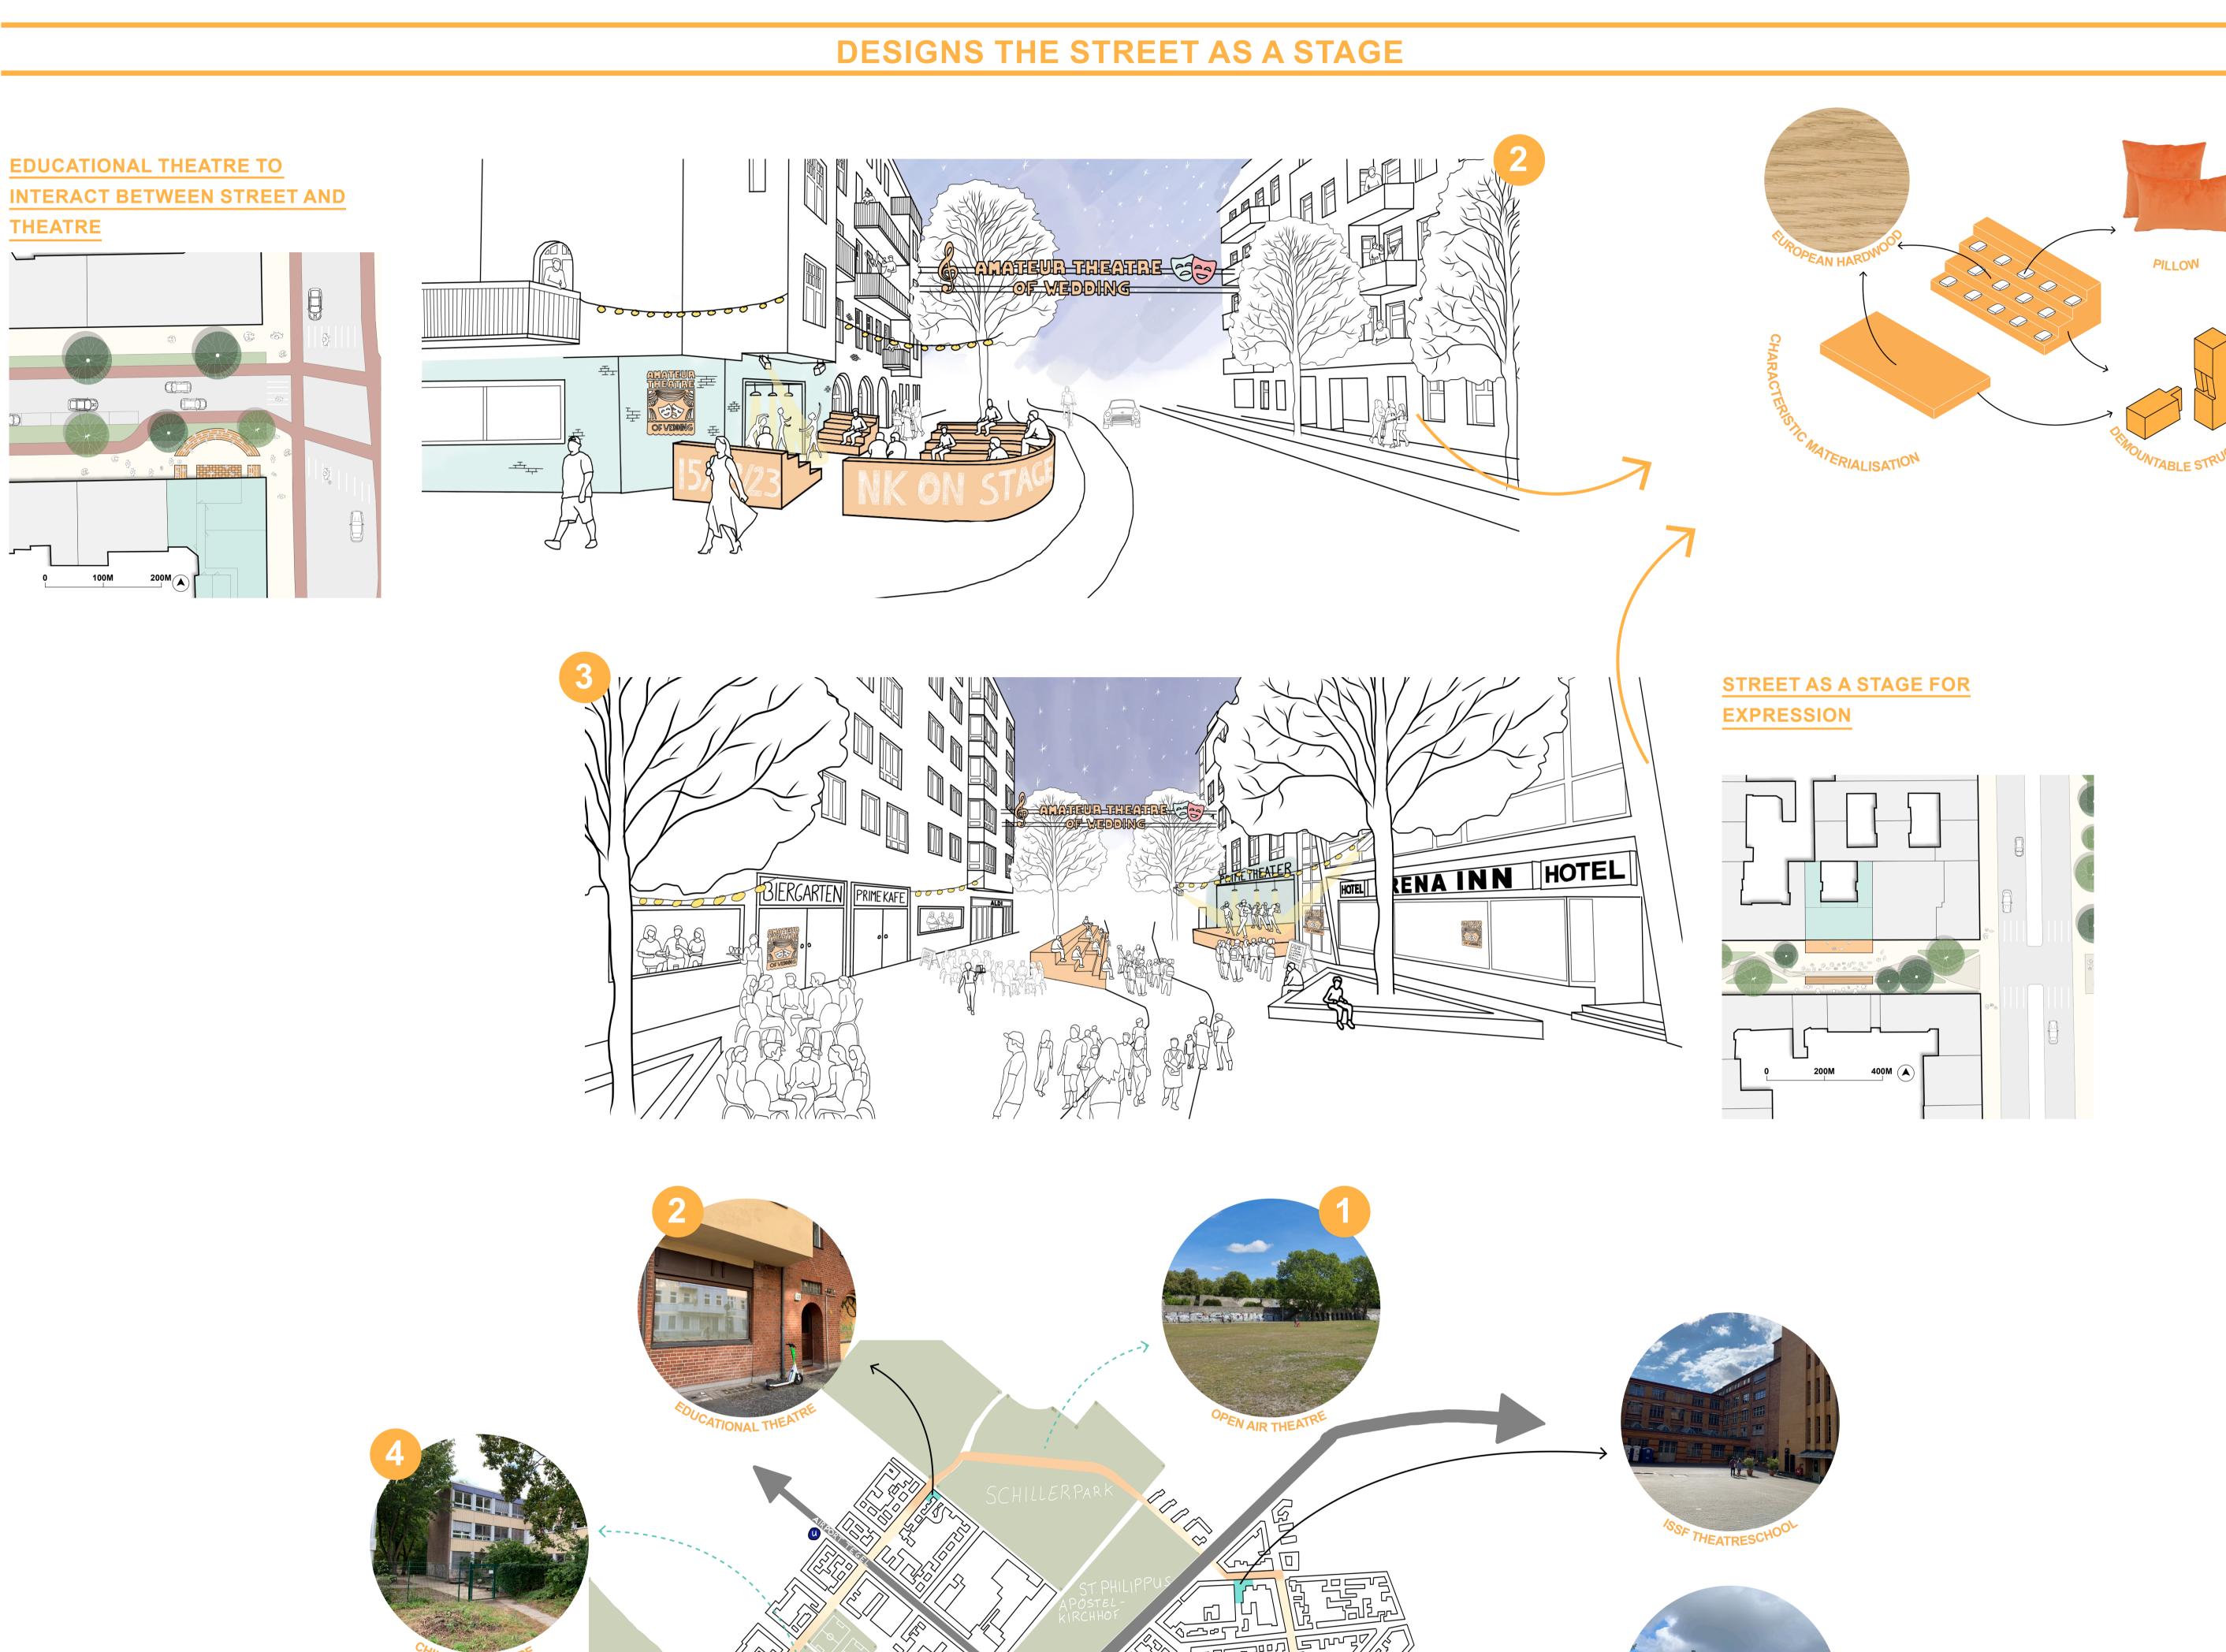

# THE STREET AS A STAGE FOR THEATRE

STREET THEATER MAKES IT ACCESSIBLE FOR EVERYBODY TO PARTICIPATE AND STRENGHTEN THE SOCIETY

#### INTERVENTIONS THE STREET AS A STAGE

ADD
A STAGE TO MAKE THE AMATEUR THEATRE VISIBLE AND STRENGHTEN
THE URBAN SPACE