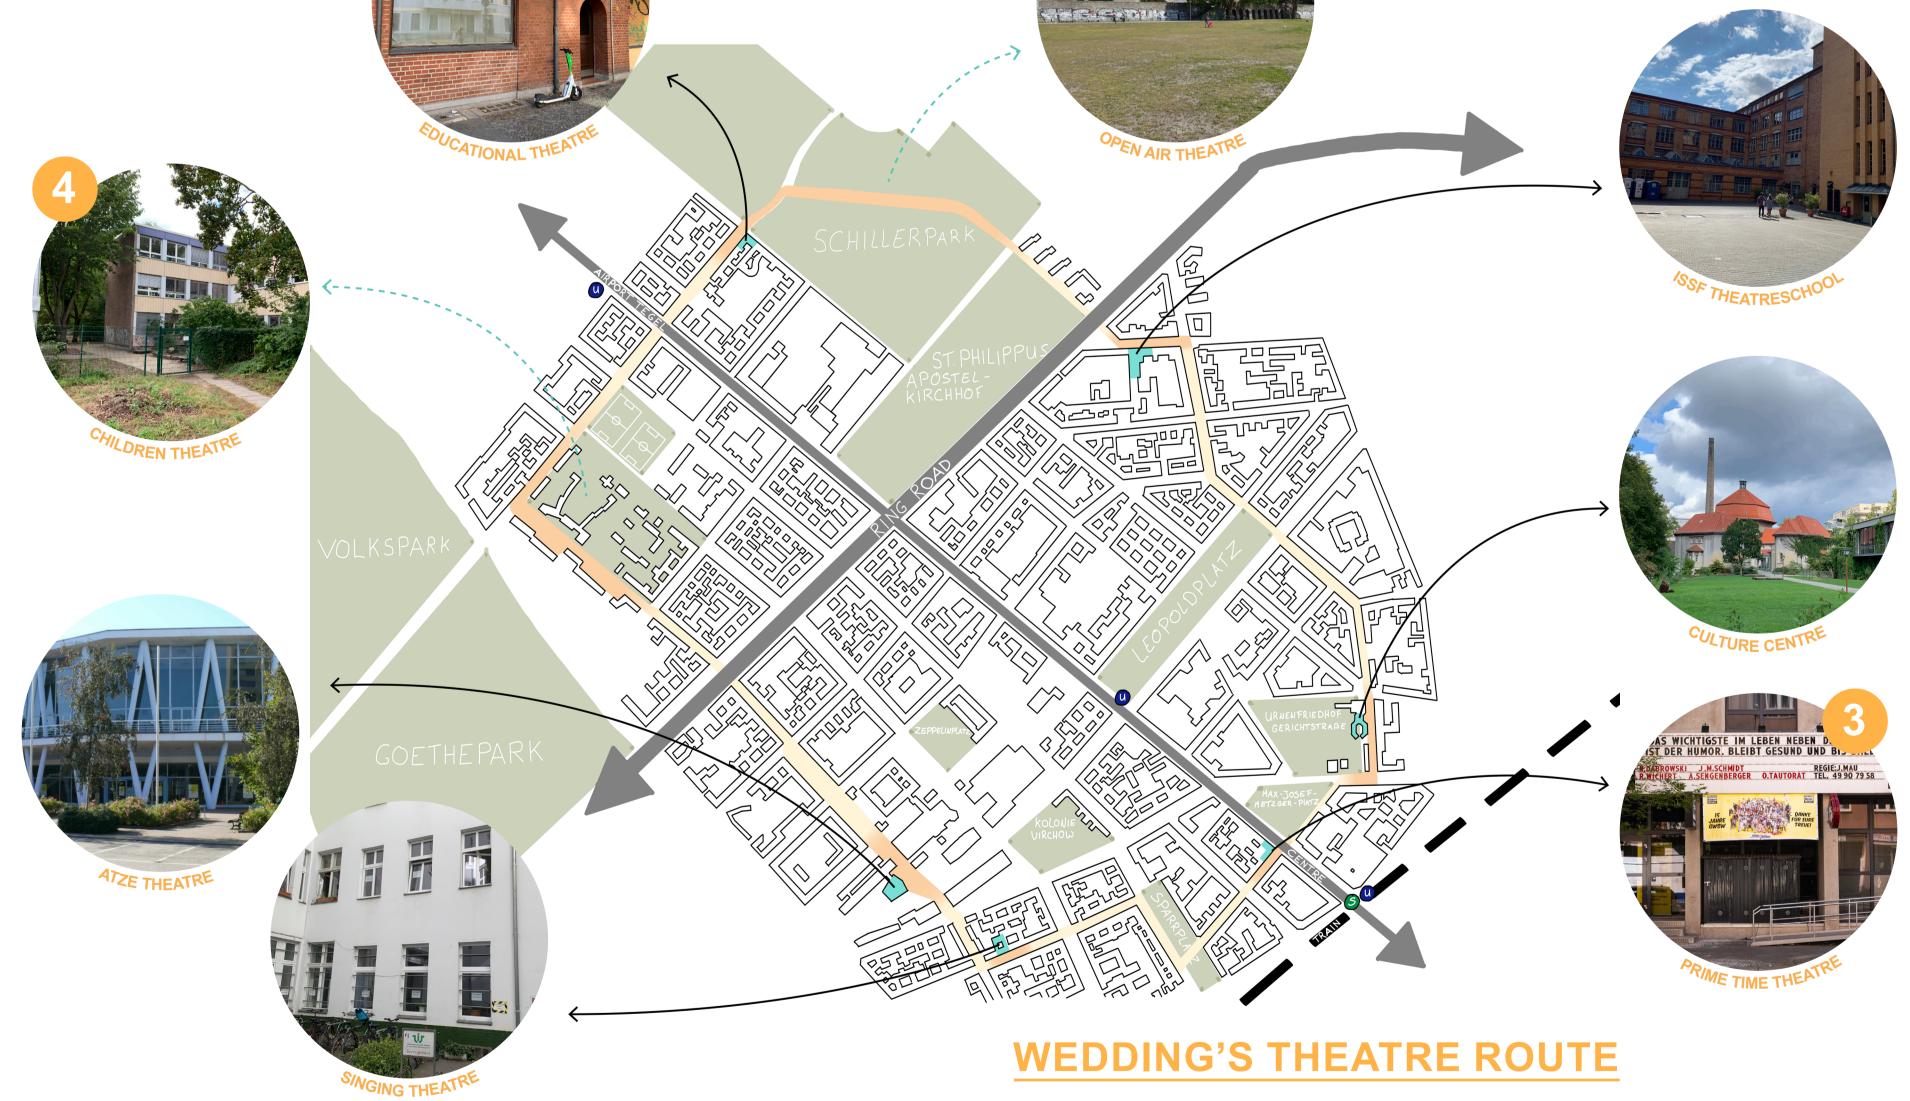

# THE STREET AS A STAGE FOR THEATRE

STREET THEATER MAKES IT ACCESSIBLE FOR EVERYBODY TO PARTICIPATE AND STRENGHTEN THE SOCIETY

#### **OPEN AIR THEATRE SCHILLERPARK**