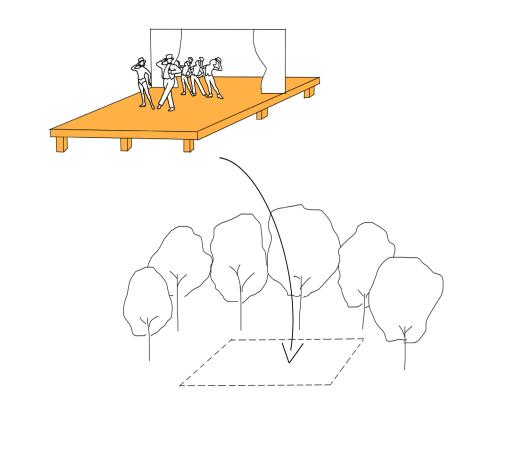

# THE STREET AS A STAGE FOR THEATRE

STREET THEATER MAKES IT ACCESSIBLE FOR EVERYBODY TO PARTICIPATE AND STRENGHTEN THE SOCIETY

#### INTERVENTIONS THE STREET AS A STAGE

ADD
A STAGE TO MAKE THE AMATEUR THEATRE VISIBLE AND STRENGHTEN
THE URBAN SPACE