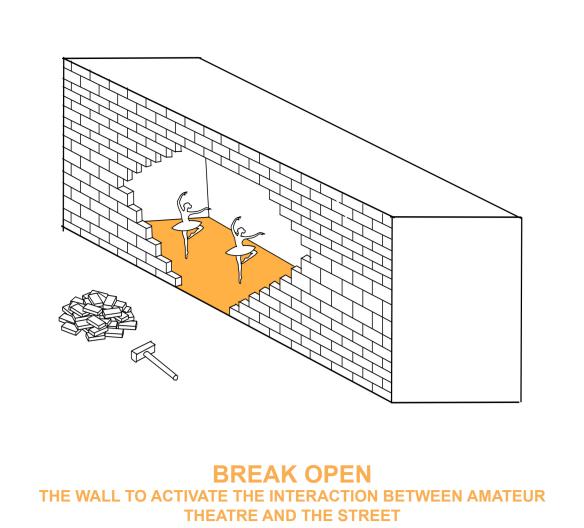

# THE STREET AS A STAGE FOR THEATRE

STREET THEATER MAKES IT ACCESSIBLE FOR EVERYBODY TO PARTICIPATE AND STRENGHTEN THE SOCIETY

#### INTERVENTIONS THE STREET AS A STAGE

ADD
A STAGE TO MAKE THE AMATEUR THEATRE VISIBLE AND STRENGHTEN
THE URBAN SPACE