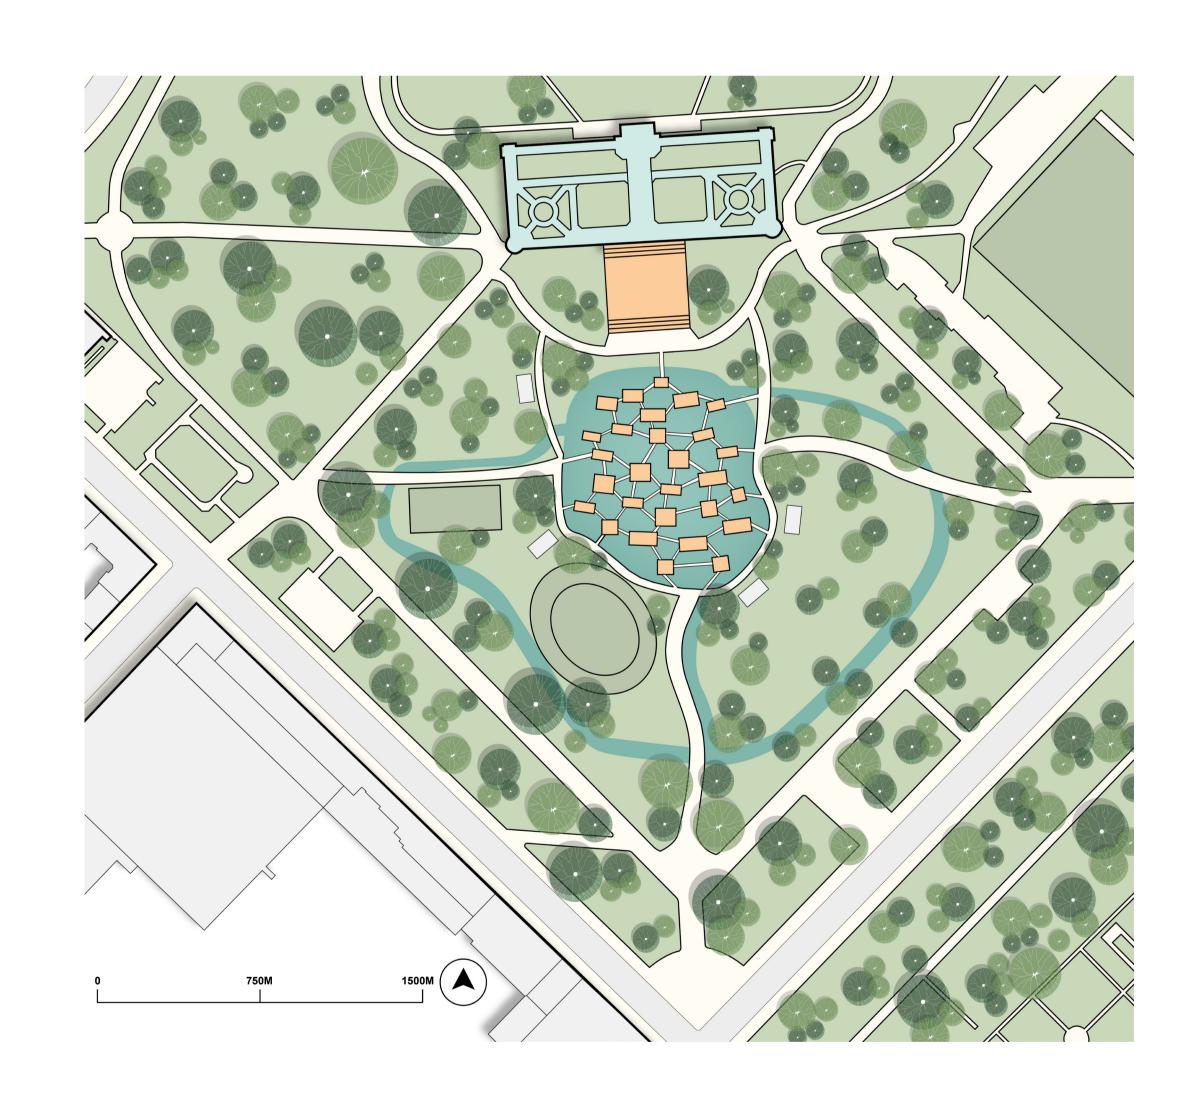

#### **OPEN AIR THEATRE SCHILLERPARK**

## STRENGTHENING THE URBAN SPACE BY REPURPOSING THE OLD BASTION