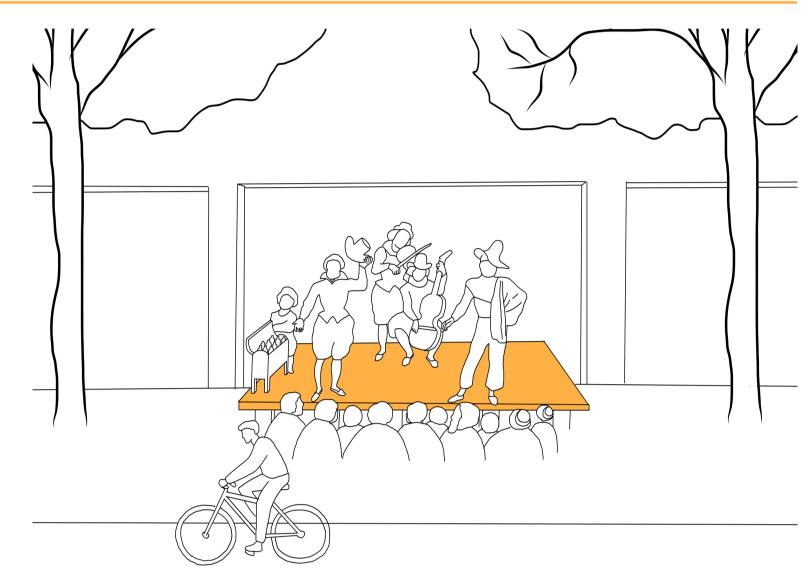

# THE STREET AS A STAGE FOR THEATRE

STREET THEATER MAKES IT ACCESSIBLE FOR EVERYBODY TO PARTICIPATE AND STRENGHTEN THE SOCIETY

#### INTERVENTIONS THE STREET AS A STAGE

ADD
A STAGE TO MAKE THE AMATEUR THEATRE VISIBLE AND STRENGHTEN
THE URBAN SPACE