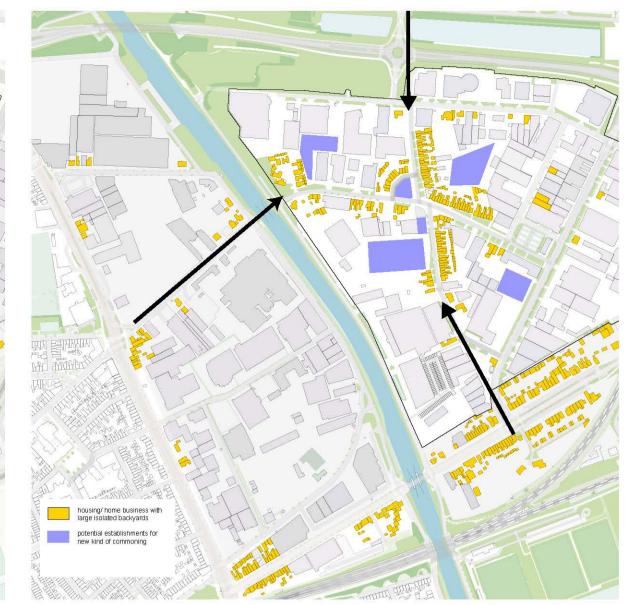

## PLACES OF INTREST FOR COMMONING

CURRENTLY UNUTALISED PROPPERLY PUBLIC SPACE AND PRIVATE

Creating a more beneficial (low-impact) commons: of knowledge, creativity and new resources (waste cycle)

Furthermore, we want the opportunity to preserve the residential part of Loven. In such a way that the industrial aspect of the suburbs does not have the space or chance to completely overtake. And giving people a memorable and closer alternative to Tilburg Centrum.