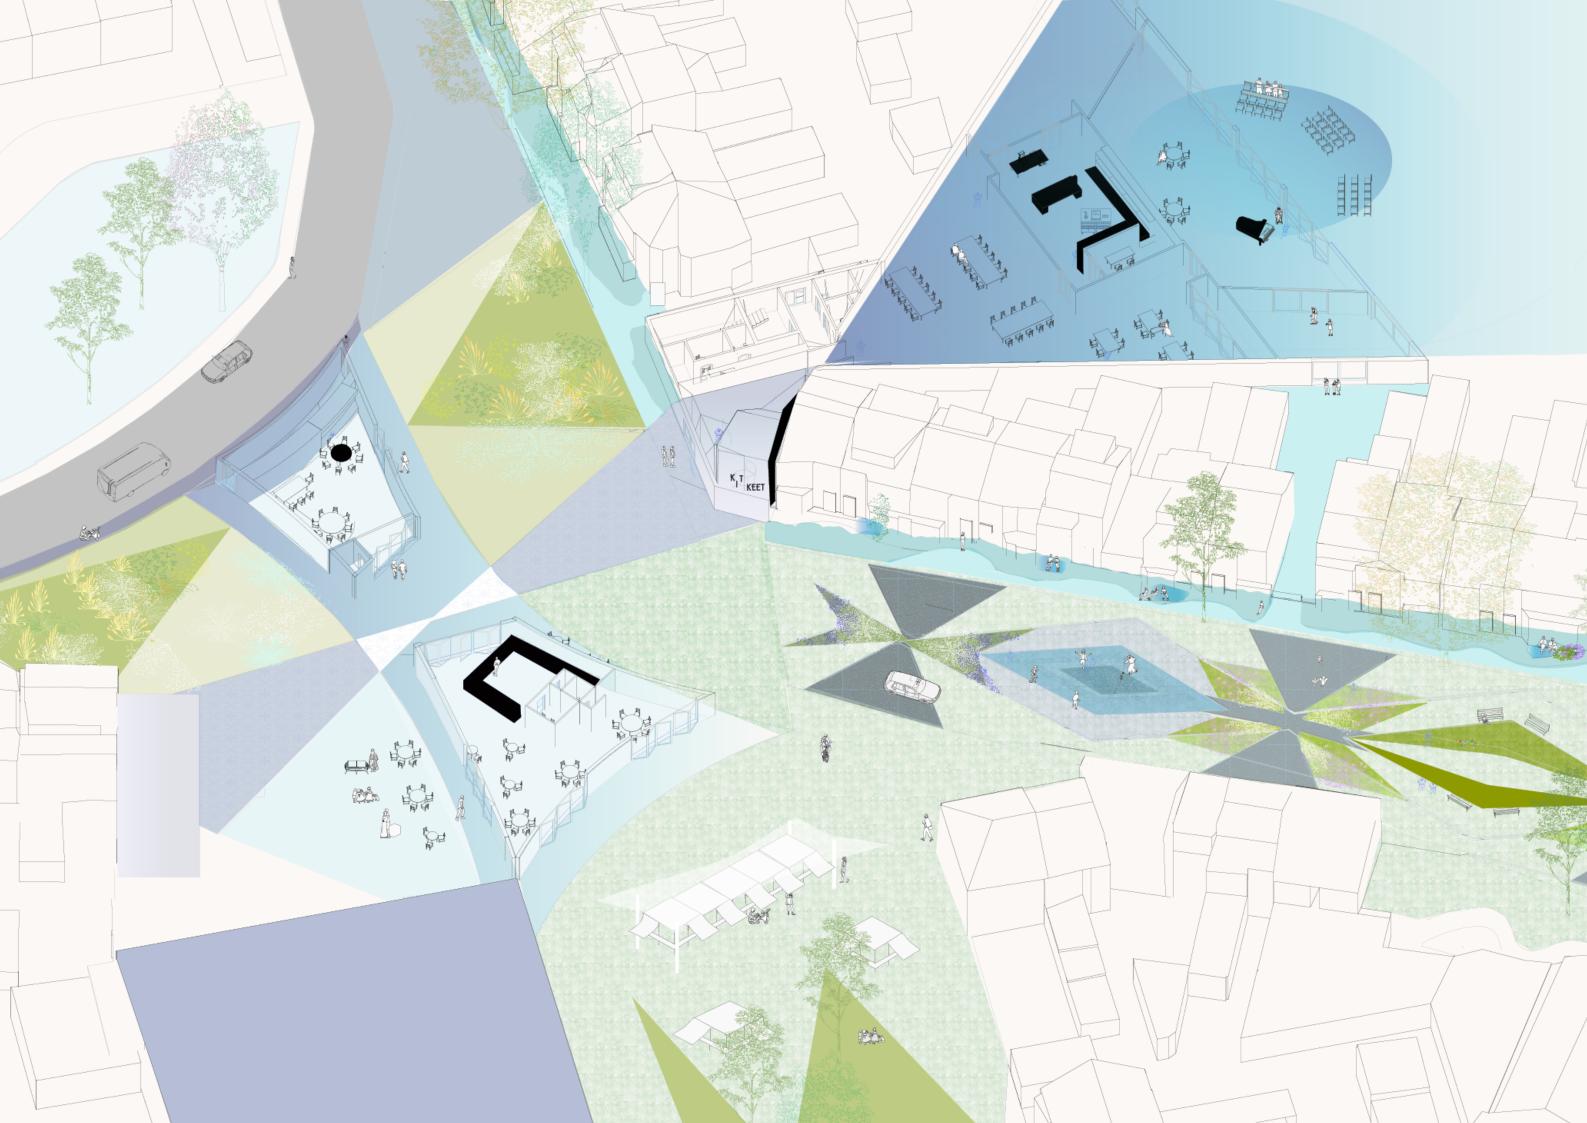

#### We see this more as an urban carpet;

a continuous sequence of public spaces, even extending onto building surfaces. If every single space has its special quality, a good and enjoyable urban pattern appears. It is subtly adapted to the various programs and desires, creating many different relations, leading to an interesting varied quarter with its own spontaneous character. It is sometimes intensely connected and sometimes extraordinarily open and accessible.

#### This leads us to the 3 layered approach:

1. <u>Open up the space</u> ( create the urban fabric) by making new streets and closing streets off.

2. <u>Activated the urban carpet</u> by adding a layer of whimsical to stimulate the creativity and spirit of residents and workers.

Sports/game activities and meetinghouses. giving residents and daytime workers some space to activate the mind and body or come to rest.

3. <u>The important maker wing</u>: here the connection, the bridge between industry and people is most prevalent it makes it possible to repurpose the waste cycles of a company to turn it into molds. That will be used to make parts for cars, personal or art. Adding to the productive/production communing. A secondary function of music-making is also located here.