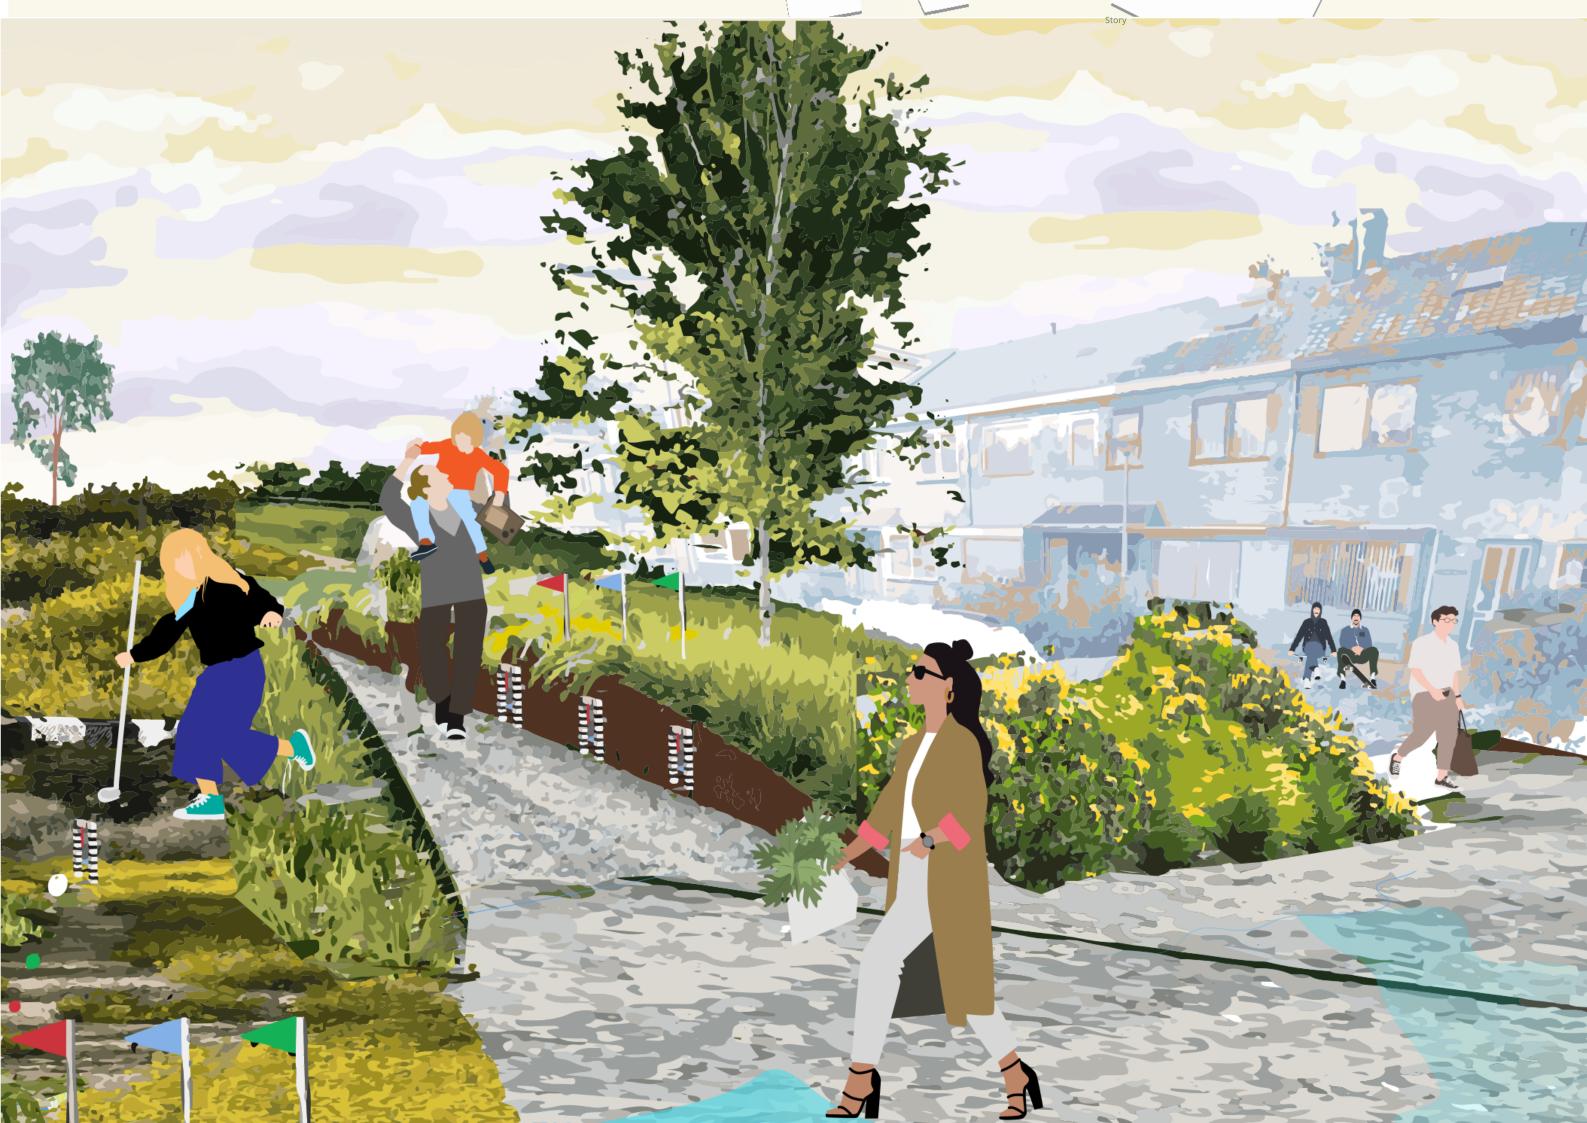

#### We see this more as an urban carpet;

a continuous sequence of public spaces, even extending onto building surfaces. If every single space has its special quality, a good and enjoyable urban pattern appears. It is subtly adapted to the various programs and desires, creating many different relations, leading to an interesting varied quarter with its own spontaneous character. It is sometimes intensely connected and sometimes extraordinarily open and accessible.

#### This leads us to the 3 layered approach:

1. <u>Open up the space</u> ( create the urban fabric) by making new streets and closing streets off.

2. <u>Activated the urban carpet</u> by adding a layer of whimsical to stimulate the creativity and spirit of residents and workers.

Sports/game activities and meetinghouses. giving residents and daytime workers some space to activate the mind and body or come to rest.

3. <u>The important maker wing</u>: here the connection, the bridge between industry and people is most prevalent it makes it possible to repurpose the waste cycles of a company to turn it into molds. That will be used to make parts for cars, personal or art. Adding to the productive/production communing. A secondary function of music-making is also located here.