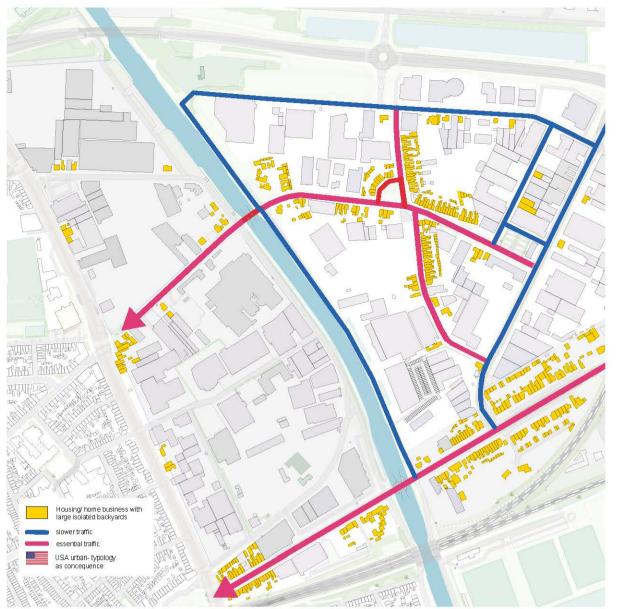

# 

CURRENT DISTRIBUTION OF OF TRAFFIC

CHALLENGES WORTH SOLVING

CURRENT LOCATION OF ESSENTIALS CHALLENGES WORTH SOLVING

Simple interactions between people due to the prevalence of the car. traffic, and lack of places to take a rest. Meeting spaces, parks, and courtyards are missing. Therefore, People take refuge in their private backyards, limiting neighborhood interactions.