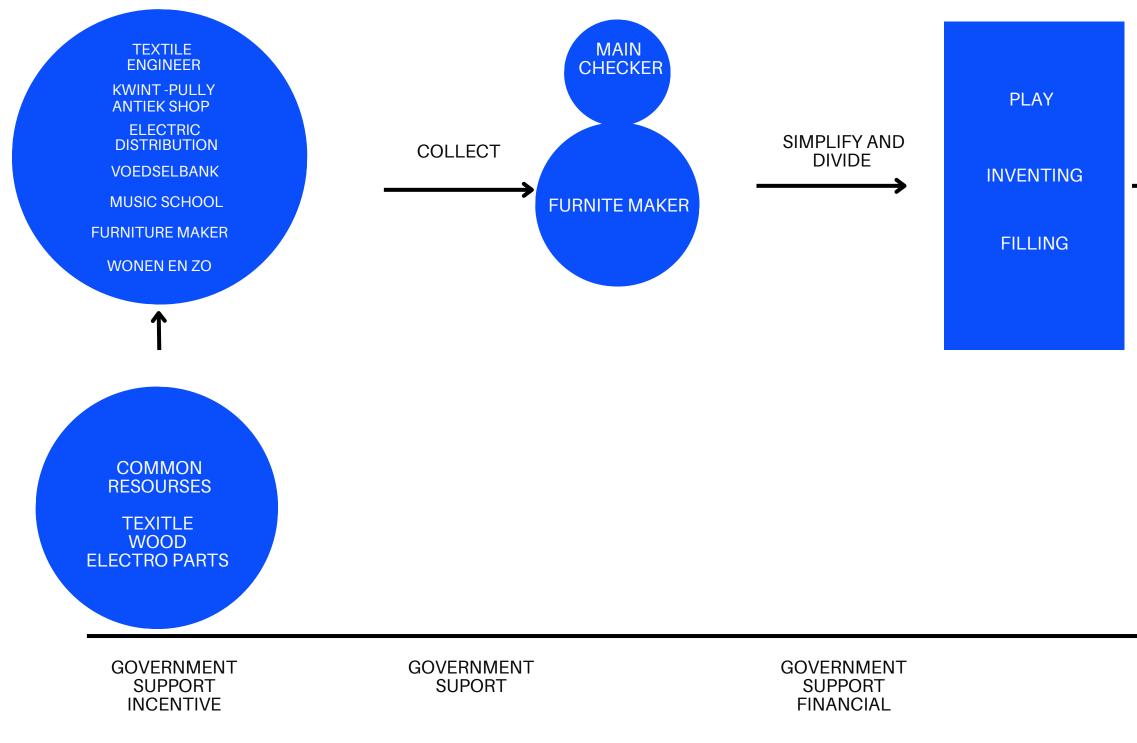

The goal is to provide spaces for industry and humans to experiment on products made from the waste cycle of different companies.

Such as Creating furniture from the offcuts of the woodworkers in the area. These are the resources of nearby territory that allow the industrial tool to regenerate and give back with a more virtuous and local approach.

Creating a more beneficial (low-impact) commons: of knowledge, creativity and new resources (waste cycle)

Furthermore, we want the opportunity to preserve the residential part of Loven. In such a way that the industrial aspect of the suburbs does not have the space or chance to completely overtake. And giving people a memorable and closer alternative to Tilburg Centrum.

#### GOVERNMENT SUPORT