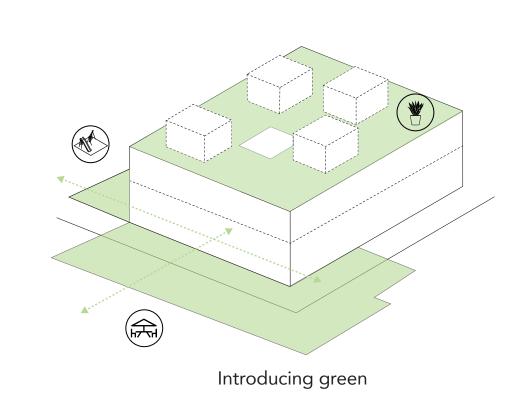

The private and public areas are connected by a semi-open core with stairs, containing functions where the moms can meet: the kitchen is centrally located on the ground floor, the laundry room is on the first floor, and, on the top, there is a roof garden: I safe place for single mom's and there kids.