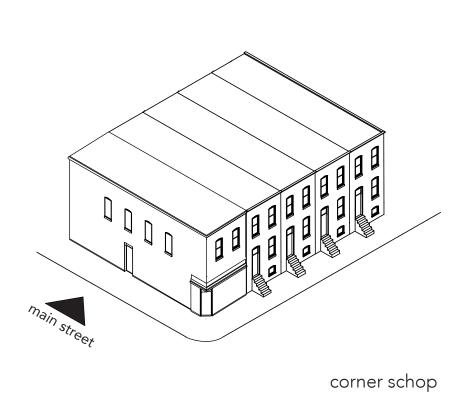

t: the kitchen is centrally located on the ground floor, the laundry room is on the first floor, and, on the top, there is a roof garden: I safe place for single mom's and there kids.

"Many moms who come here for help, are single, do not have the means to take care of their children... Also, young moms come here and many of them are addicts", - Cardell Howard.



Family household types Pigtwon \_\_\_\_ Baltimore





Spatially Concept



Food Stamps



Single Female

Demographic data, Pigtown





The Mom's Collective Corner Community













Concept implentation

"The corner functions as a landmark, because there the city dweller experiences a change in emphasis,... where he adapts like an acceleration to a change of scale" - Richard Sennett









Existing corner typologies











## Tackling Inequality













1 Hobby room

2 Hobby room

3 Hobby room

4 Hobby room

5 Roof terrace



Relationship between domains within building





First floor core in the private domain