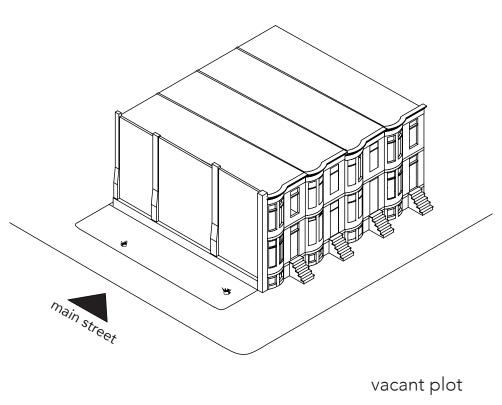

eet: the kitchen is centrally located on the ground floor, the laundry room is on the first floor, and, on the top, there is a roof garden: I safe place for single mom's and there kids.

"Many moms who come here for help, are single, do not have the means to take care of their children... Also, young moms come here and many of them are addicts", - Cardell Howard.



Family household types Pigtwon \_\_\_\_ Baltimore





Spatially Concept



Food Stamps



Single Female

Demographic data, Pigtown





The Mom's Collective Corner Community













Concept implentation

"The corner functions as a landmark, because there the city dweller experiences a change in emphasis,... where he adapts like an acceleration to a change of scale" - Richard Sennett









Existing corner typologies











## Tackling Inequality













1 Hobby room

2 Hobby room

3 Hobby room

4 Hobby room

5 Roof terrace



Relationship between domains within building





First floor core in the private domain