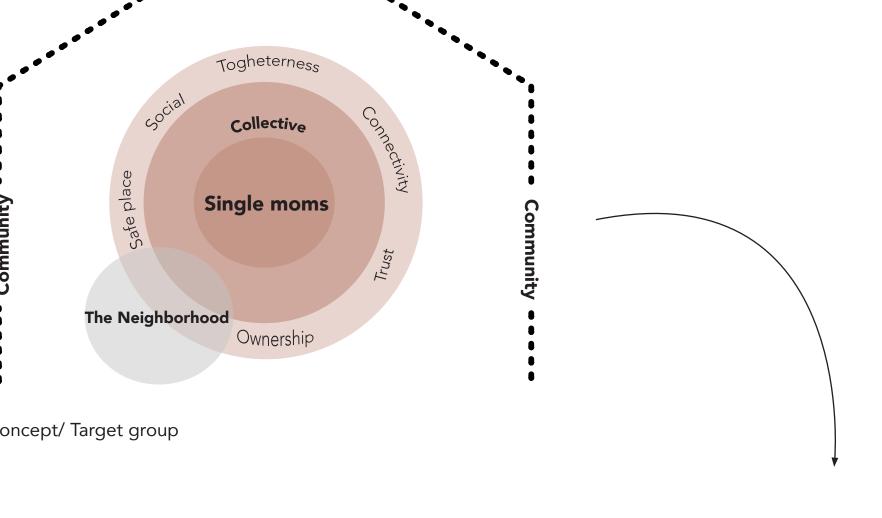

## The Mom's Collective

Corner Community: Strengthened by the idea of not being alone,

## a springboard to selt-reliance

The mom's collective corner community can be implemented through the whole neighborhood. It's a small-scale collective housing for single mom's.

The design links existing corner row houses, with space for private enterprises in the plinth. It's serve as a public meeting place for the neighbourhood: a small restaurant combined with different public programs depending on the location, like living room, dining room and day-care. The single mothers not only receive housing, but also help and advice on personal growth

The private and public areas are connected by a semi-open core with stairs, containing functions where the moms can meet: the kitchen is centrally located on the ground floor, the laundry room is on the first floor, and, on the top, there is a roof garden: I safe place for single mom's and there kids.