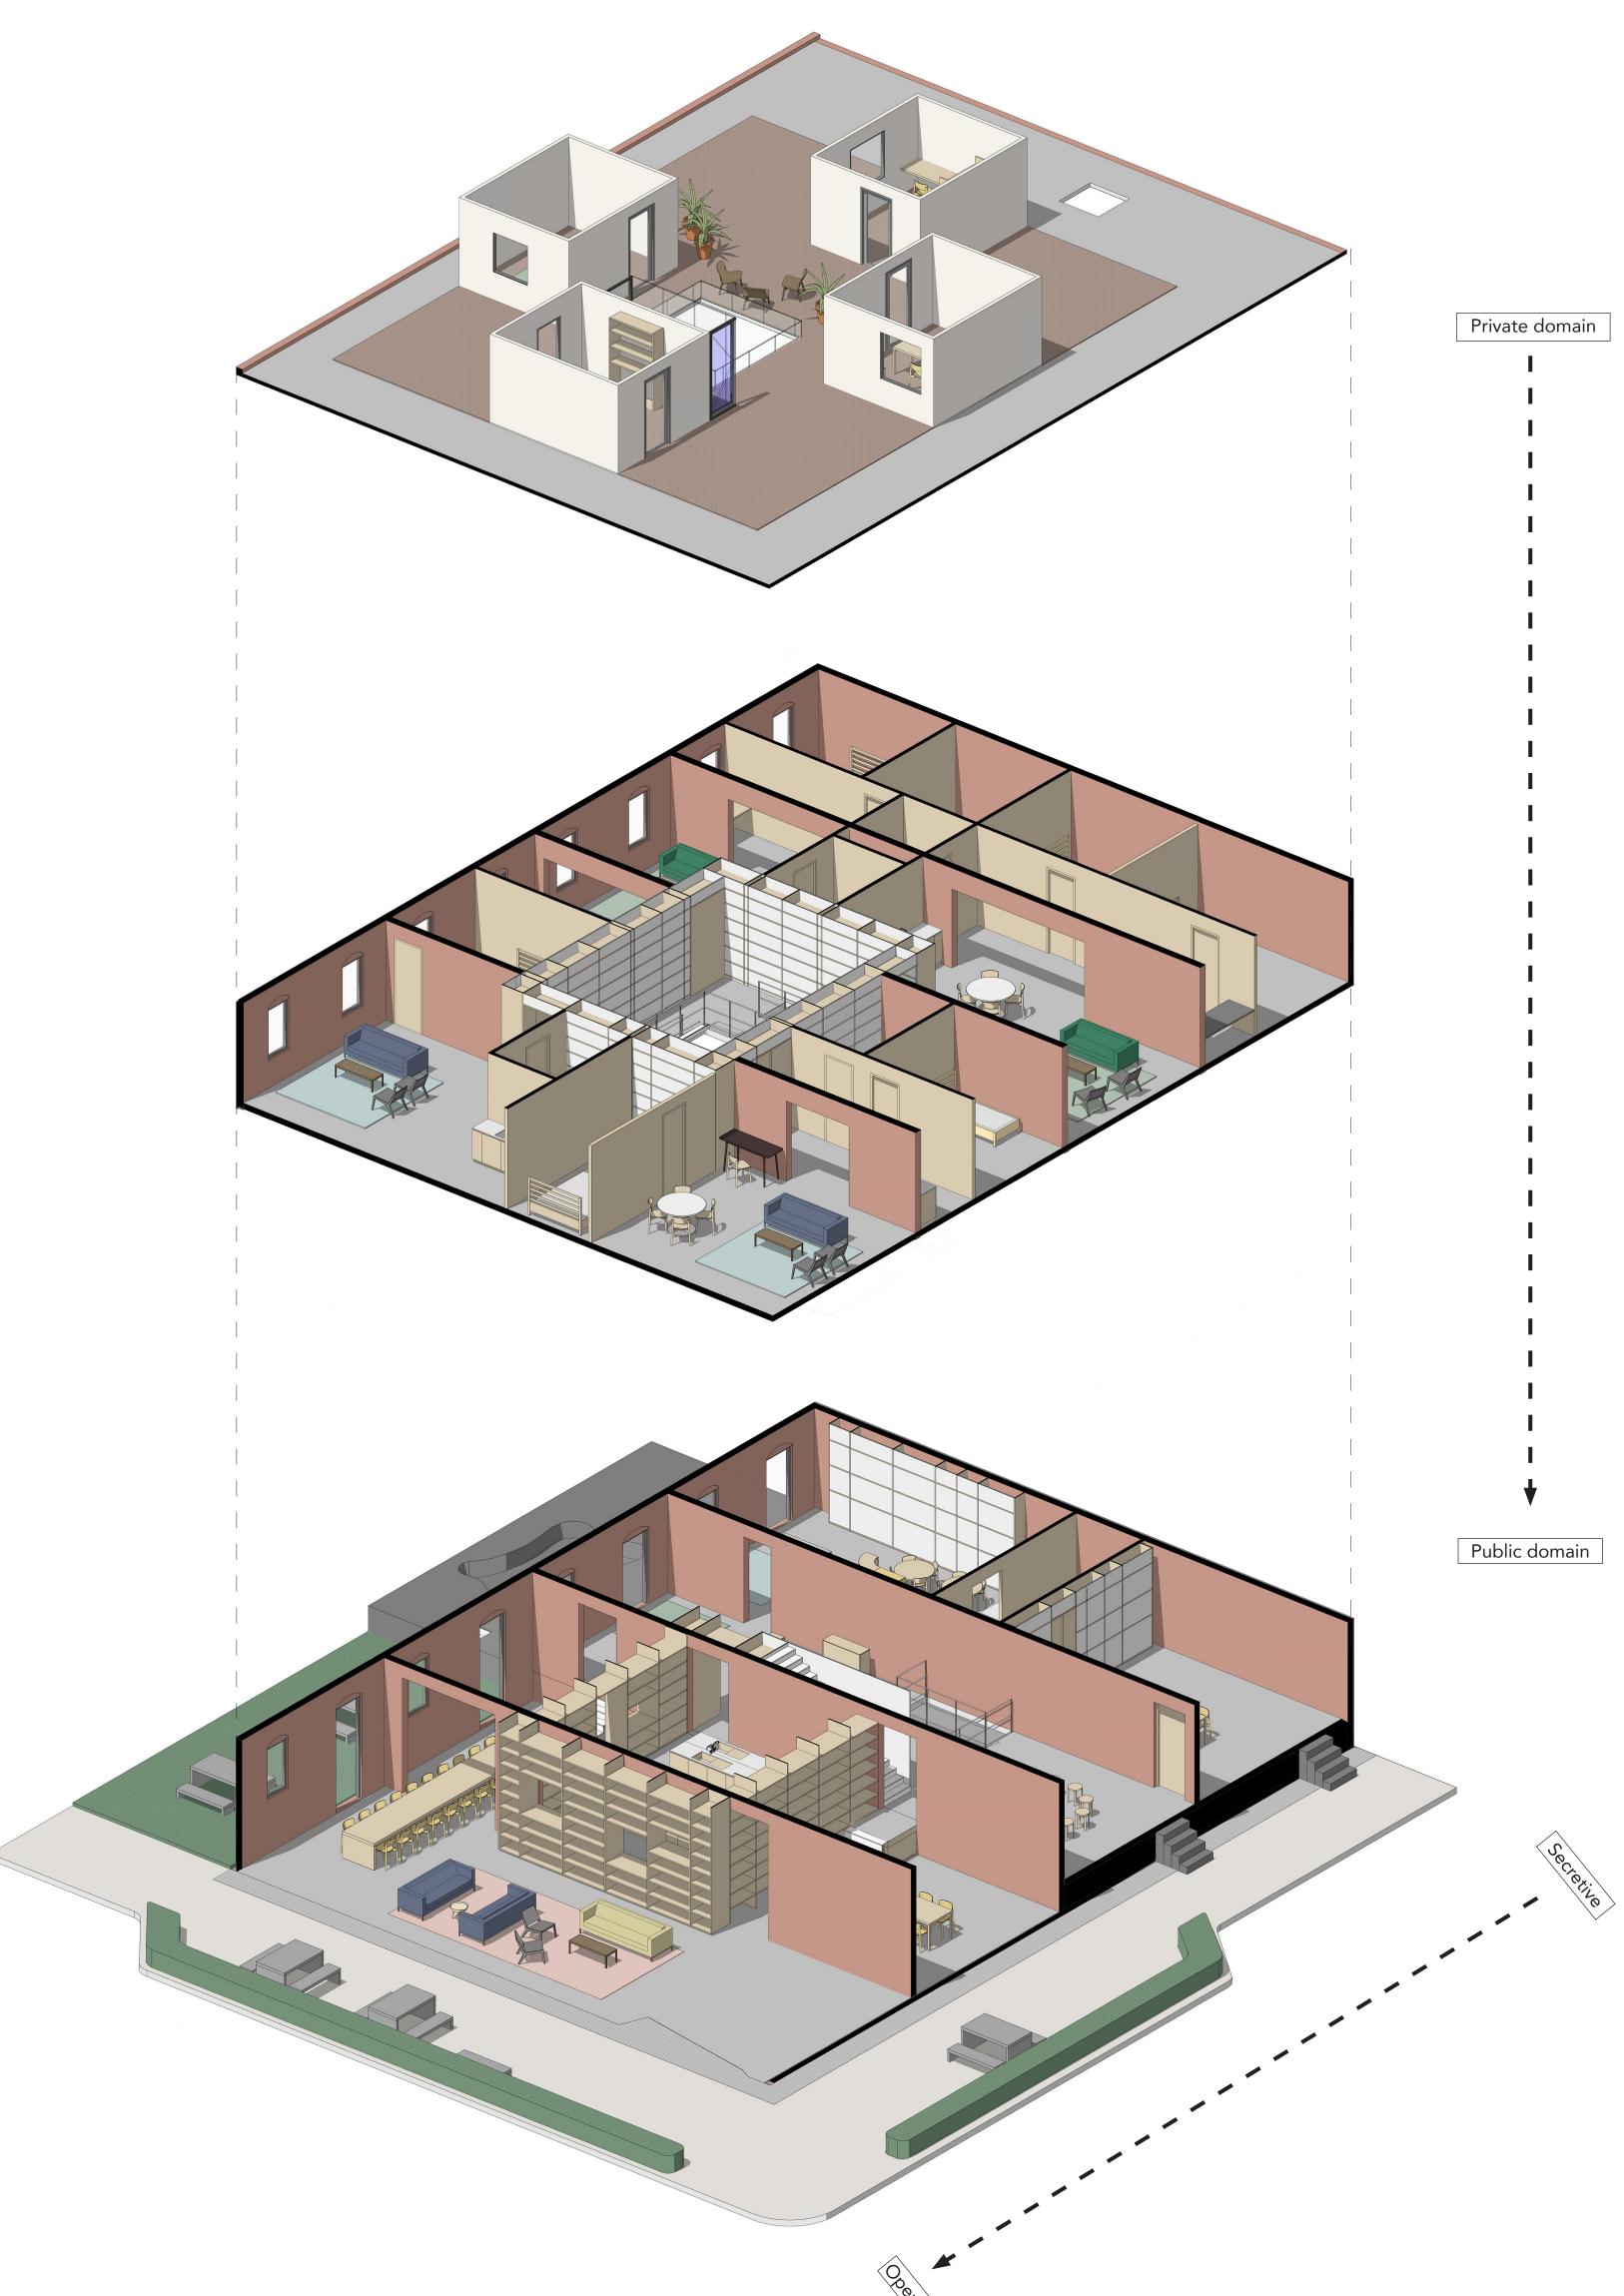

The private and public areas are connected by a semi-open core with stairs, containing functions where the moms can meet: the kitchen is centrally located on the ground floor, the laundry room is on the first floor, and, on the top, there is a roof garden: I safe place for single mom's and there kids.

## Tackling Inequality

1 Hobby room

2 Hobby room

3 Hobby room

4 Hobby room

5 Roof terrace

Relationship between domains within building

First floor core in the private domain