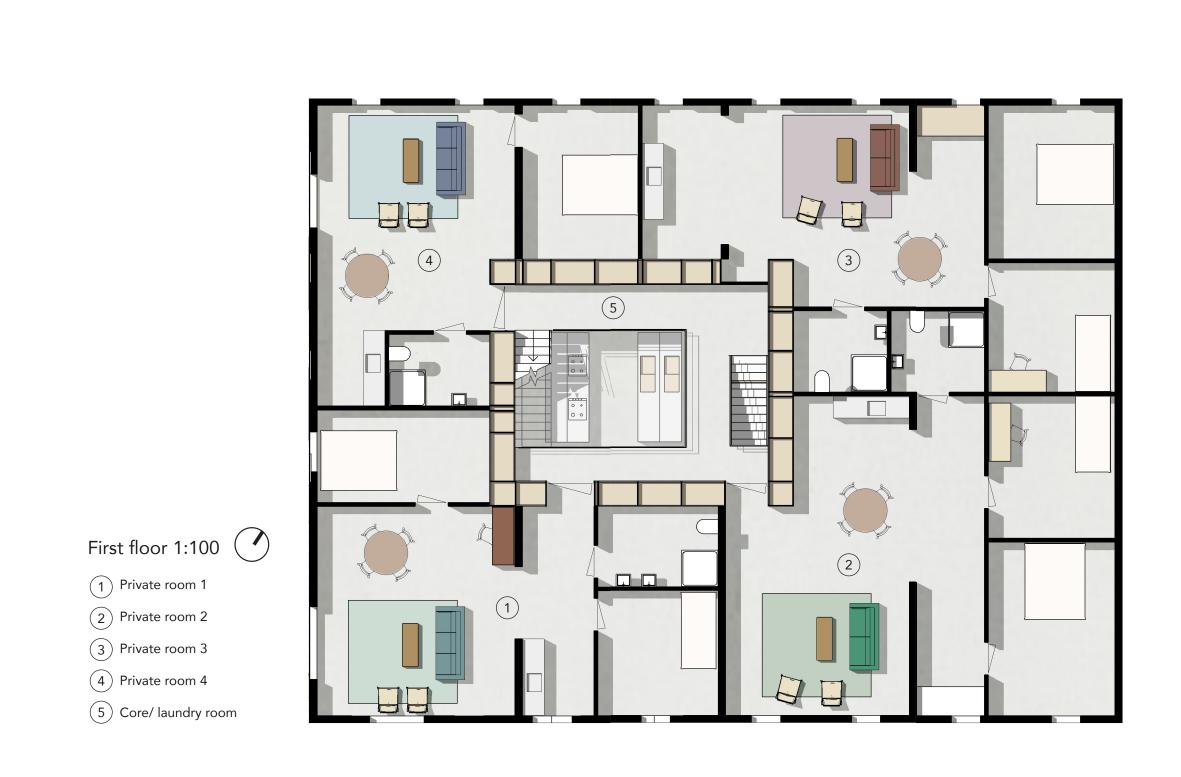

The private and public areas are connected by a semi-open core with stairs, containing functions where the moms can meet: the kitchen is centrally located on the ground floor, the laundry room is on the first floor, and, on the top, there is a roof garden: I safe place for single mom's and there kids.

## Tackling Inequality

1 Hobby room

2 Hobby room

3 Hobby room

4 Hobby room

5 Roof terrace

Relationship between domains within building

First floor core in the private domain