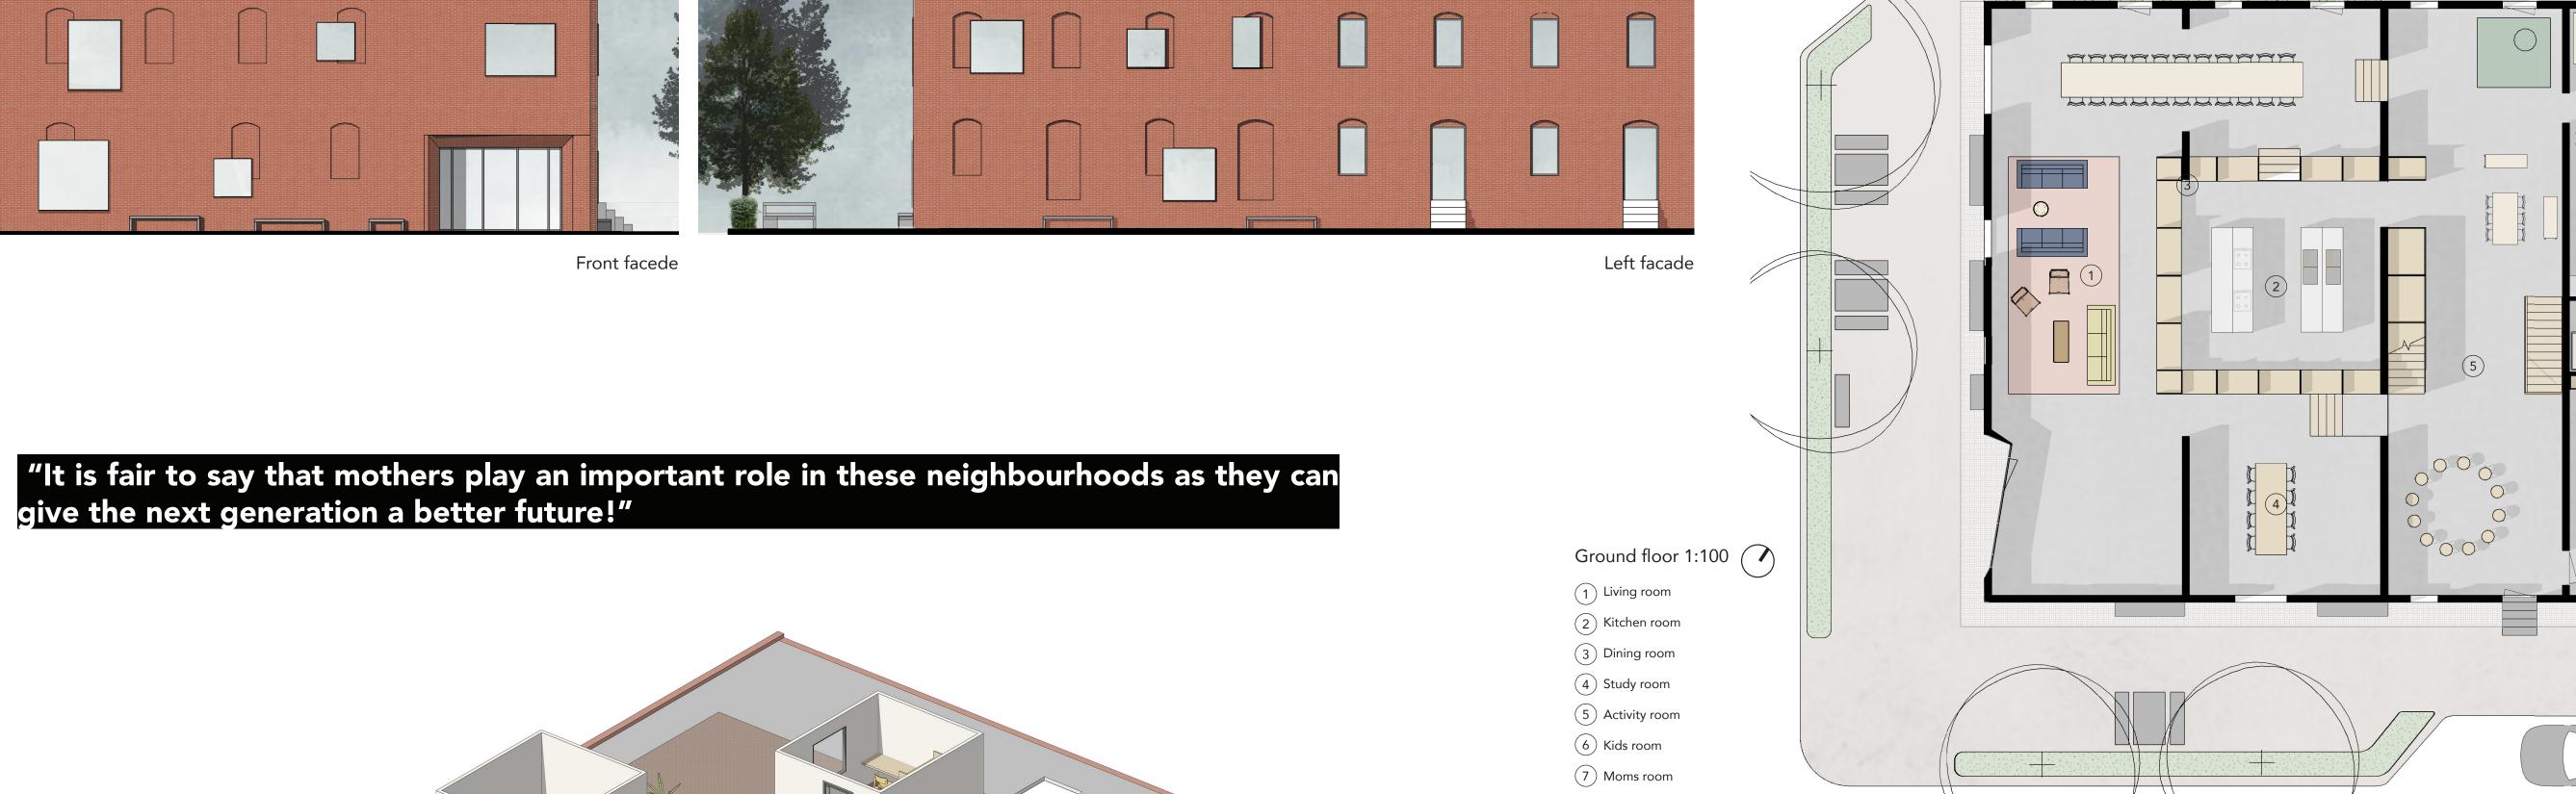

## a springboard to selt-reliance

The mom's collective corner community can be implemented through the whole neighborhood. It's a small-scale collective housing for single mom's.

The design links existing corner row houses, with space for private enterprises in the plinth. It's serve as a public meeting place for the neighbourhood: a small restaurant combined with different public programs depending on the location, like living room, dining room and day-care. The single mothers not only receive housing, but also help and advice on personal growth

The private and public areas are connected by a semi-open core with stairs, containing functions where the moms can meet: the kitchen is centrally located on the ground floor, the laundry room is on the first floor, and, on the top, there is a roof garden: I safe place for single mom's and there kids.