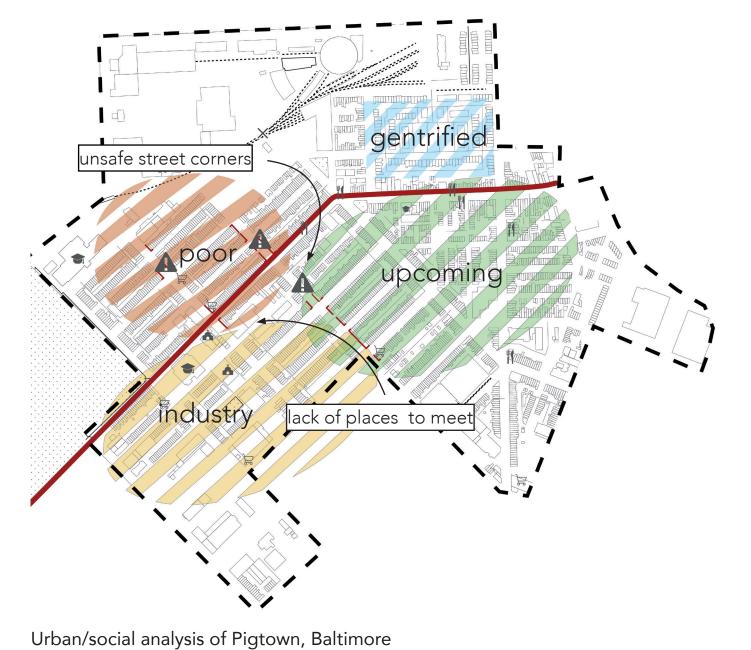

## The Mom's Collective

Corner Community: Strengthened by the idea of not being alone,

## a springboard to selt-reliance

The mom's collective corner community can be implemented through the whole neighborhood. It's a small-scale collective housing for single mom's.

The design links existing corner row houses, with space for private enterprises in the plinth. It's serve as a public meeting place for the neighbourhood: a small restaurant combined with different public programs depending on the location, like living room, dining room and day-care. The single mothers not only receive housing, but also help and advice on personal growth