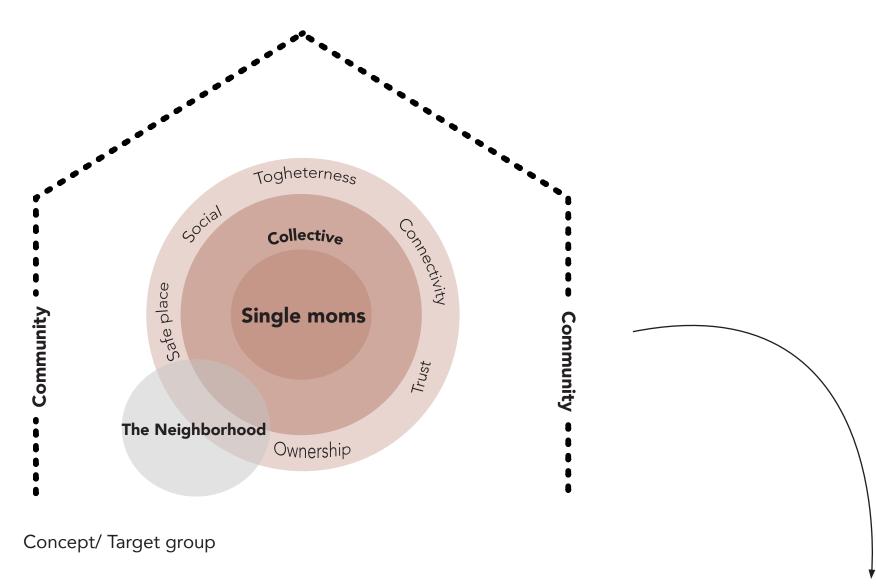

## The Mom's Collective

Corner Community: Strengthened by the idea of not being alone,

## a springboard to selt-reliance

The mom's collective corner community can be implemented through the whole neighborhood. It's a small-scale collective housing for single mom's.

The design links existing corner row houses, with space for private enterprises in the plinth. It's serve as a public meeting place for the neighbourhood: a small restaurant combined with different public programs depending on the location, like living room, dining room and day-care. The single mothers not only receive housing, but also help and advice on personal growth

The private and public areas are connected by a semi-open core with stairs, containing functions where the moms can meet: the kitchen is centrally located on the ground floor, the laundry room is on the first floor, and, on the top, there is a roof garden: I safe place for single mom's and there kids.