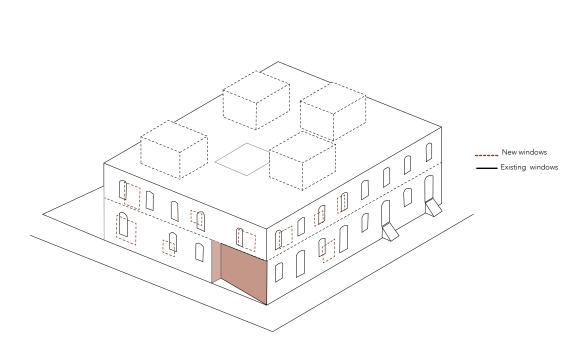

The private and public areas are connected by a semi-open core with stairs, containing functions where the moms can meet: the kitchen is centrally located on the ground floor, the laundry room is on the first floor, and, on the top, there is a roof garden: I safe place for single mom's and there kids.