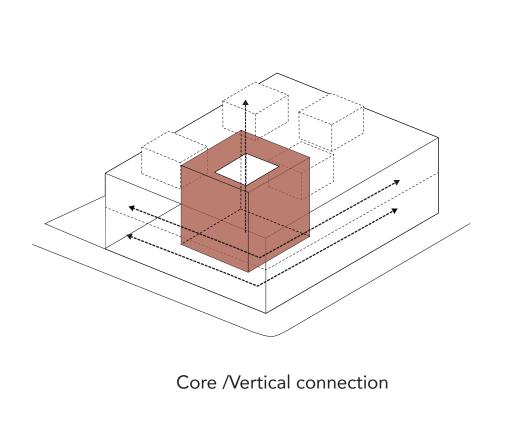

The private and public areas are connected by a semi-open core with stairs, containing functions where the moms can meet: the kitchen is centrally located on the ground floor, the laundry room is on the first floor, and, on the top, there is a roof garden: I safe place for single mom's and there kids.

## Tackling Inequality

1 Hobby room

2 Hobby room

3 Hobby room

4 Hobby room

5 Roof terrace

Relationship between domains within building

First floor core in the private domain