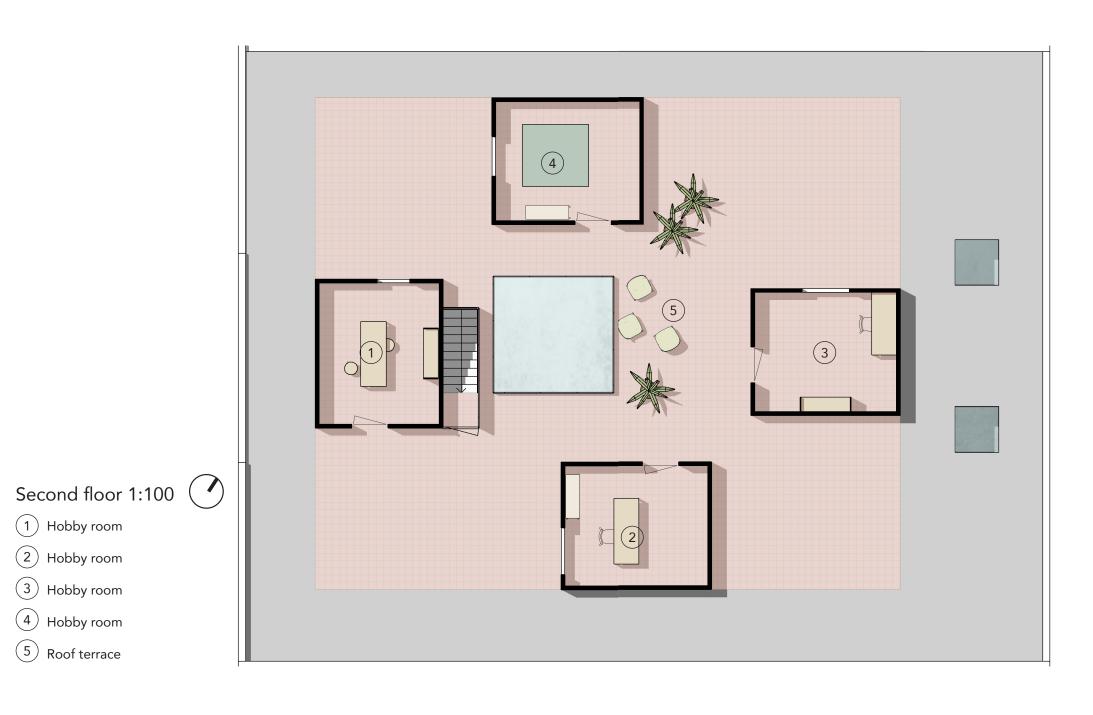

The private and public areas are connected by a semi-open core with stairs, containing functions where the moms can meet: the kitchen is centrally located on the ground floor, the laundry room is on the first floor, and, on the top, there is a roof garden: I safe place for single mom's and there kids.

## Tackling Inequality

1 Hobby room

2 Hobby room

3 Hobby room

4 Hobby room

5 Roof terrace

Relationship between domains within building

First floor core in the private domain