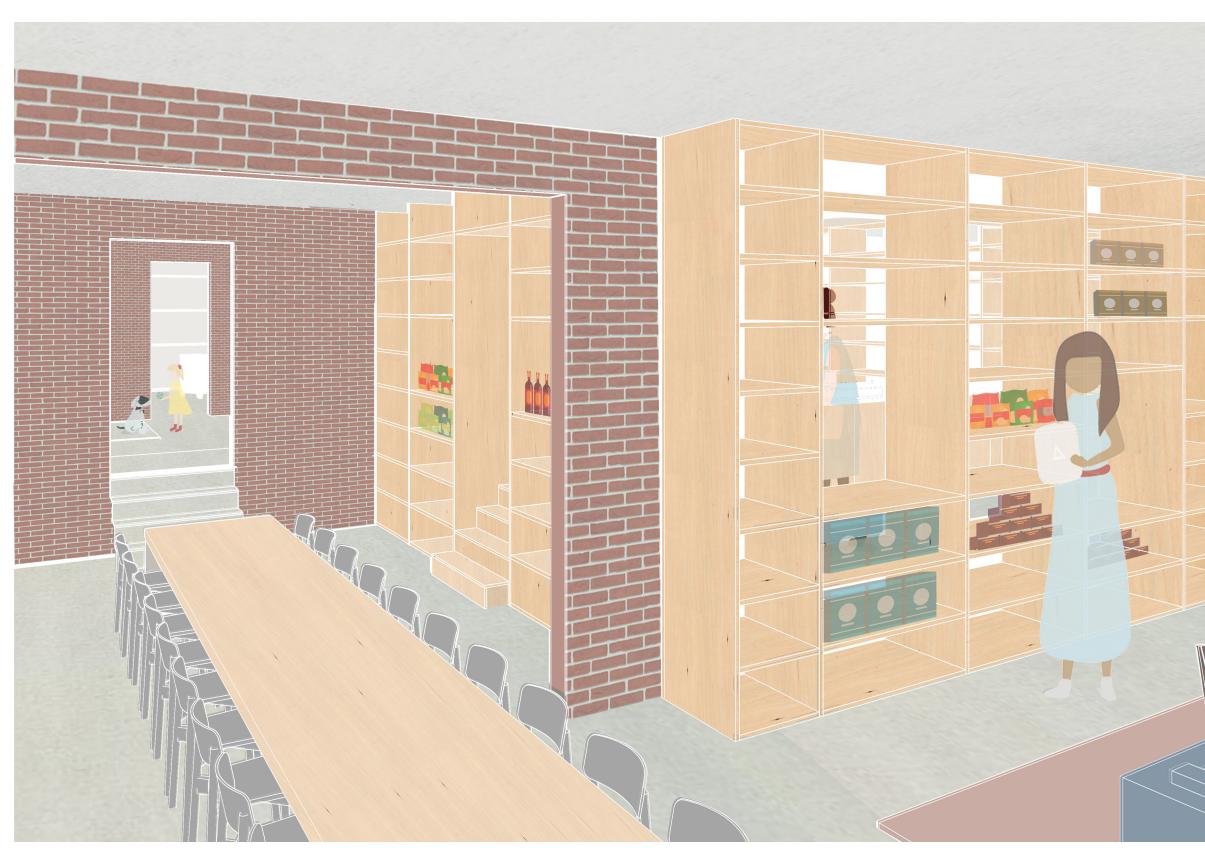

## a springboard to selt-reliance

The mom's collective corner community can be implemented through the whole neighborhood. It's a small-scale collective housing for single mom's.

The design links existing corner row houses, with space for private enterprises in the plinth. It's serve as a public meeting place for the neighbourhood: a small restaurant combined with different public programs depending on the location, like living room, dining room and day-care. The single mothers not only receive housing, but also help and advice on personal growth