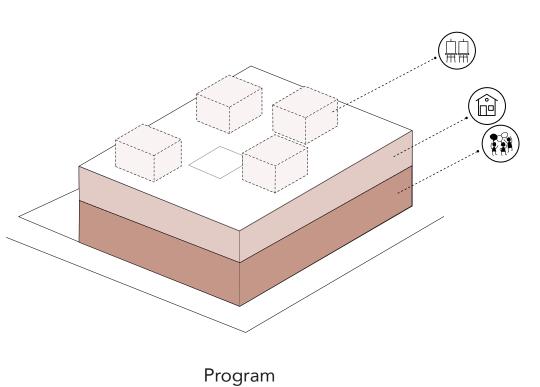

The private and public areas are connected by a semi-open core with stairs, containing functions where the moms can meet: the kitchen is centrally located on the ground floor, the laundry room is on the first floor, and, on the top, there is a roof garden: I safe place for single mom's and there kids.

## Tackling Inequality

1 Hobby room

2 Hobby room

3 Hobby room

4 Hobby room

5 Roof terrace

Relationship between domains within building

First floor core in the private domain