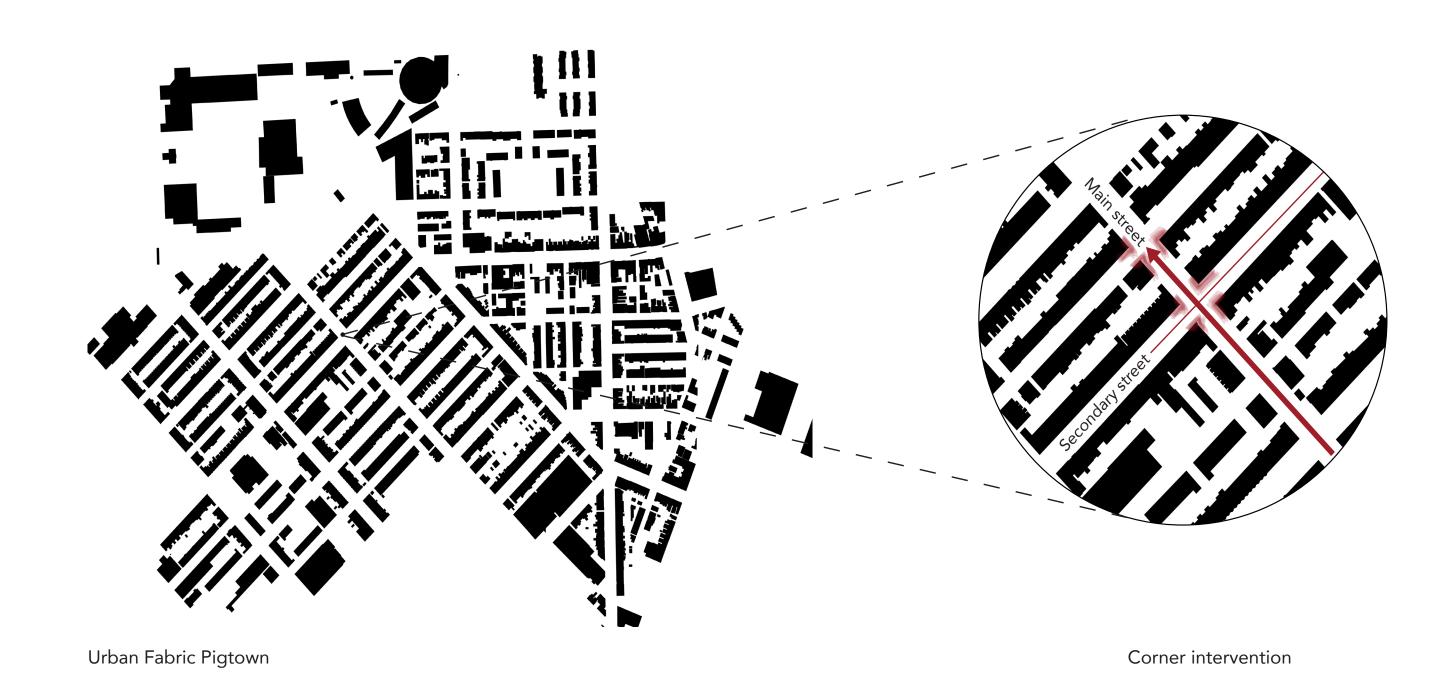

taining functions where the moms can meet: the kitchen is centrally located on the ground floor, the laundry room is on the first floor, and, on the top, there is a roof garden: I safe place for single mom's and there kids.

"Many moms who come here for help, are single, do not have the means to take care of their children... Also, young moms come here and many of them are addicts", - Cardell Howard.



Family household types Pigtwon \_\_\_\_ Baltimore





Spatially Concept



Food Stamps



Single Female

Demographic data, Pigtown





The Mom's Collective Corner Community













Concept implentation

"The corner functions as a landmark, because there the city dweller experiences a change in emphasis,... where he adapts like an acceleration to a change of scale" - Richard Sennett









Existing corner typologies











## Tackling Inequality













1 Hobby room

2 Hobby room

3 Hobby room

4 Hobby room

5 Roof terrace



Relationship between domains within building





First floor core in the private domain