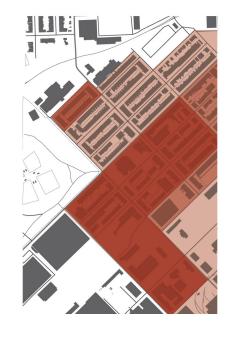

ood: a small restaurant combined with different public programs depending on the location, like living room, dining room and day-care. The single mothers not only receive housing, but also help and advice on personal growth

The private and public areas are connected by a semi-open core with stairs, containing functions where the moms can meet: the kitchen is centrally located on the ground floor, the laundry room is on the first floor, and, on the top, there is a roof garden: I safe place for single mom's and there kids.

"Many moms who come here for help, are single, do not have the means to take care of their children... Also, young moms come here and many of them are addicts", - Cardell Howard.



Family household types Pigtwon \_\_\_\_ Baltimore





Spatially Concept



Food Stamps



Single Female

Demographic data, Pigtown





The Mom's Collective Corner Community













Concept implentation

"The corner functions as a landmark, because there the city dweller experiences a change in emphasis,... where he adapts like an acceleration to a change of scale" - Richard Sennett









Existing corner typologies











## Tackling Inequality













1 Hobby room

2 Hobby room

3 Hobby room

4 Hobby room

5 Roof terrace



Relationship between domains within building





First floor core in the private domain