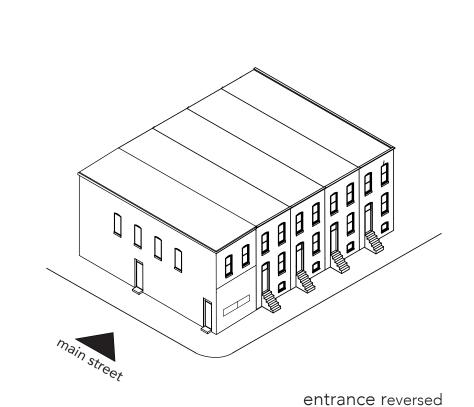

meet: the kitchen is centrally located on the ground floor, the laundry room is on the first floor, and, on the top, there is a roof garden: I safe place for single mom's and there kids.

"Many moms who come here for help, are single, do not have the means to take care of their children... Also, young moms come here and many of them are addicts", - Cardell Howard.



Family household types Pigtwon \_\_\_\_ Baltimore





Spatially Concept



Food Stamps



Single Female

Demographic data, Pigtown





The Mom's Collective Corner Community













Concept implentation

"The corner functions as a landmark, because there the city dweller experiences a change in emphasis,... where he adapts like an acceleration to a change of scale" - Richard Sennett









Existing corner typologies











## Tackling Inequality













1 Hobby room

2 Hobby room

3 Hobby room

4 Hobby room

5 Roof terrace



Relationship between domains within building





First floor core in the private domain