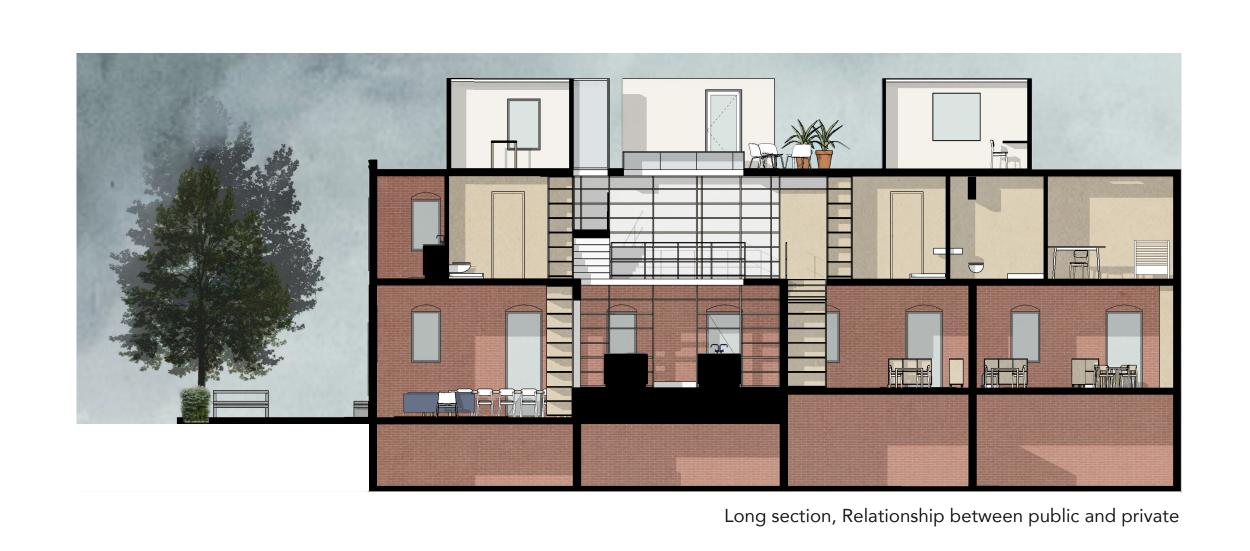

The private and public areas are connected by a semi-open core with stairs, containing functions where the moms can meet: the kitchen is centrally located on the ground floor, the laundry room is on the first floor, and, on the top, there is a roof garden: I safe place for single mom's and there kids.

## Tackling Inequality

1 Hobby room

2 Hobby room

3 Hobby room

4 Hobby room

5 Roof terrace

Relationship between domains within building

First floor core in the private domain