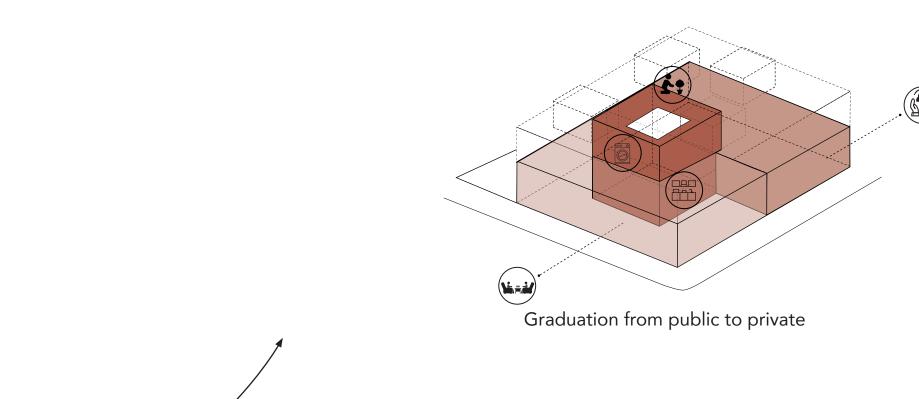

The private and public areas are connected by a semi-open core with stairs, containing functions where the moms can meet: the kitchen is centrally located on the ground floor, the laundry room is on the first floor, and, on the top, there is a roof garden: I safe place for single mom's and there kids.

## Tackling Inequality

1 Hobby room

2 Hobby room

3 Hobby room

4 Hobby room

5 Roof terrace

Relationship between domains within building

First floor core in the private domain