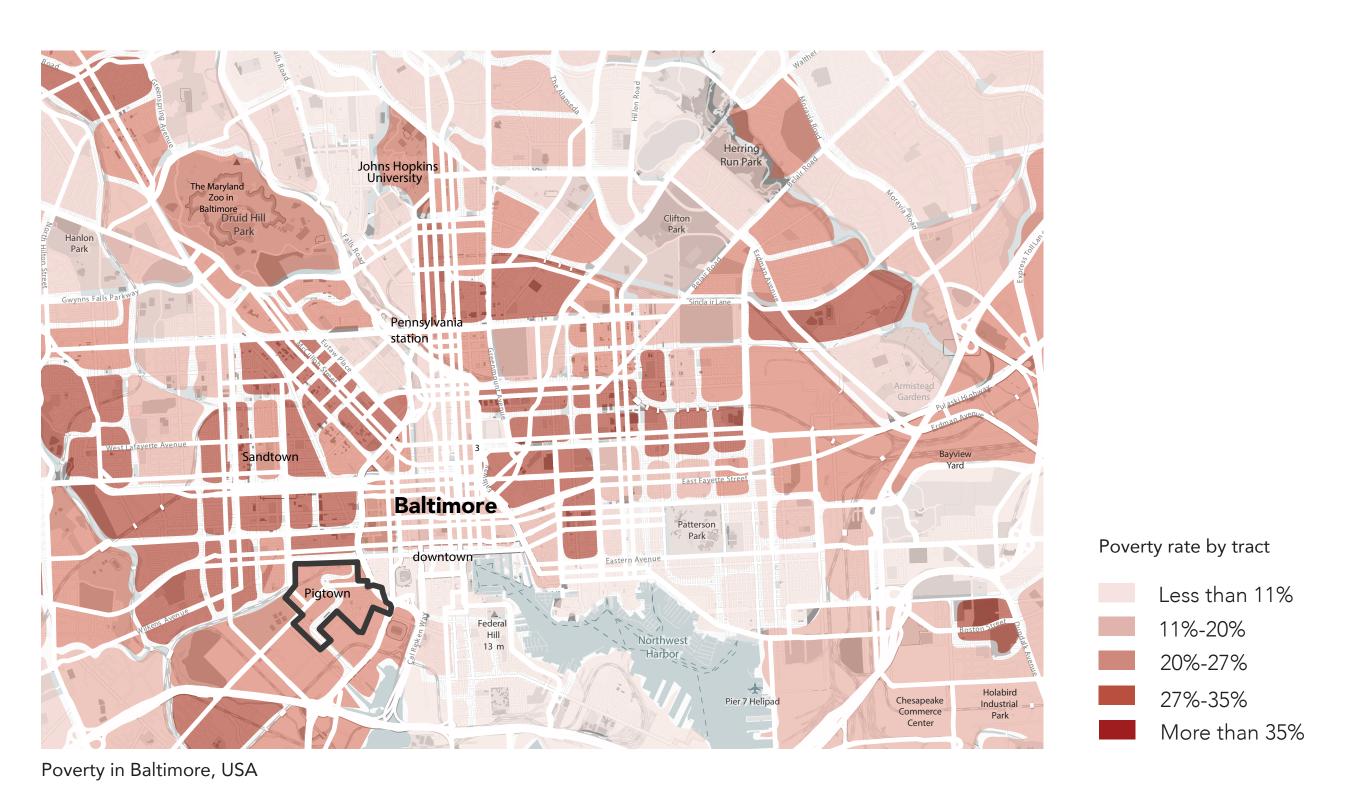

## The Mom's Collective

Corner Community: Strengthened by the idea of not being alone,

## a springboard to selt-reliance

The mom's collective corner community can be implemented through the whole neighborhood. It's a small-scale collective housing for single mom's.

The design links existing corner row houses, with space for private enterprises in the plinth. It's serve as a public meeting place for the neighbourhood: a small restaurant combined with different public programs depending on the location, like living room, dining room and day-care. The single mothers not only receive housing, but also help and advice on personal growth