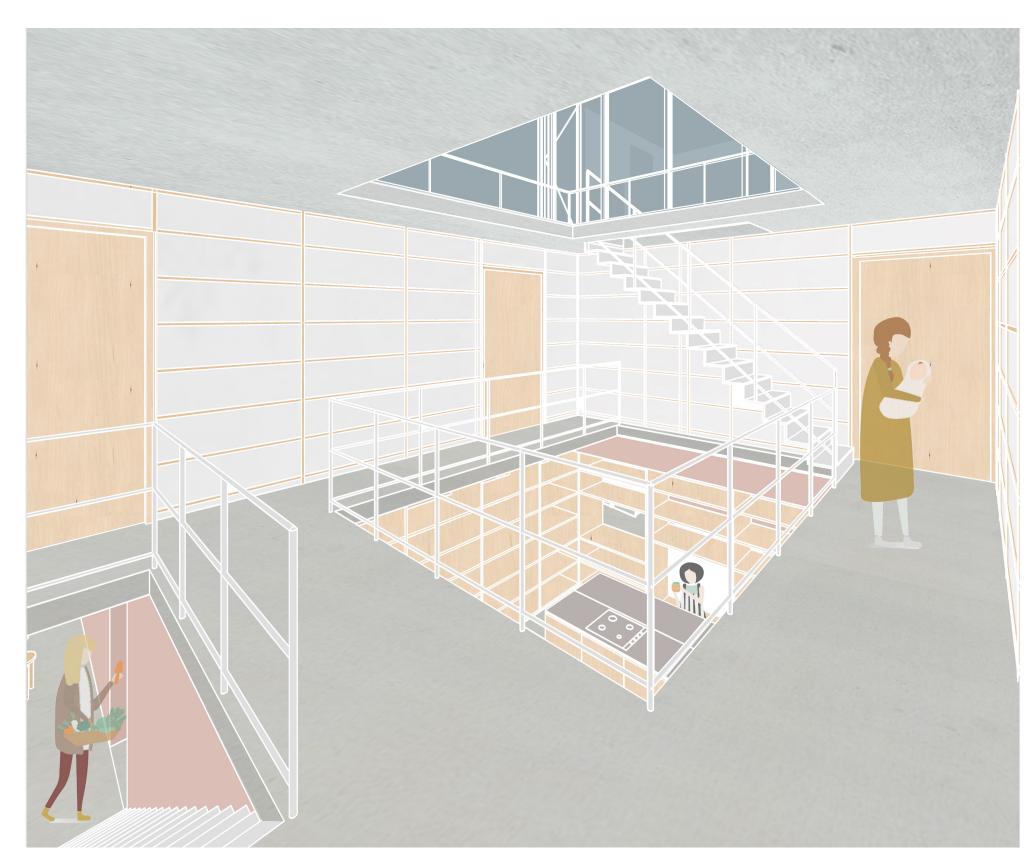

The private and public areas are connected by a semi-open core with stairs, containing functions where the moms can meet: the kitchen is centrally located on the ground floor, the laundry room is on the first floor, and, on the top, there is a roof garden: I safe place for single mom's and there kids.