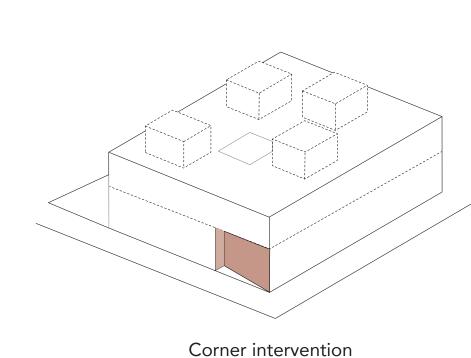

ke living room, dining room and day-care. The single mothers not only receive housing, but also help and advice on personal growth

The private and public areas are connected by a semi-open core with stairs, containing functions where the moms can meet: the kitchen is centrally located on the ground floor, the laundry room is on the first floor, and, on the top, there is a roof garden: I safe place for single mom's and there kids.

"Many moms who come here for help, are single, do not have the means to take care of their children... Also, young moms come here and many of them are addicts", - Cardell Howard.



Family household types Pigtwon \_\_\_\_ Baltimore





Spatially Concept



Food Stamps



Single Female

Demographic data, Pigtown





The Mom's Collective Corner Community













Concept implentation

"The corner functions as a landmark, because there the city dweller experiences a change in emphasis,... where he adapts like an acceleration to a change of scale" - Richard Sennett









Existing corner typologies











## Tackling Inequality













1 Hobby room

2 Hobby room

3 Hobby room

4 Hobby room

5 Roof terrace



Relationship between domains within building





First floor core in the private domain