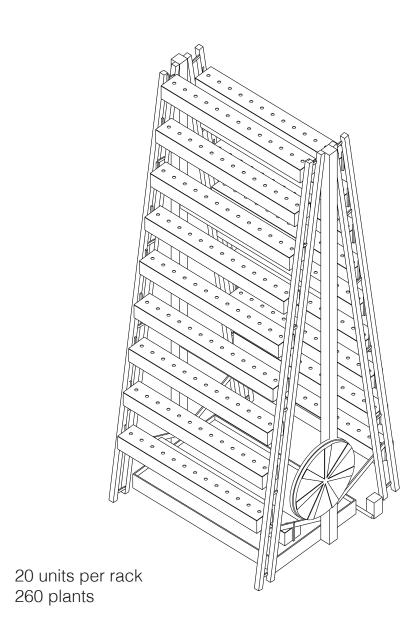

Priant: Soybeans Glycine max
Product: Soymilk & soyyoghurt
Growth: 88.750 kg
Growth per period: 29.600 kg
Production per year: 710.000 L

MENU

plant productioncleaning unitstorage

FLOOR PLAN 01

CONCEPT

PRODUCT SYNERGY