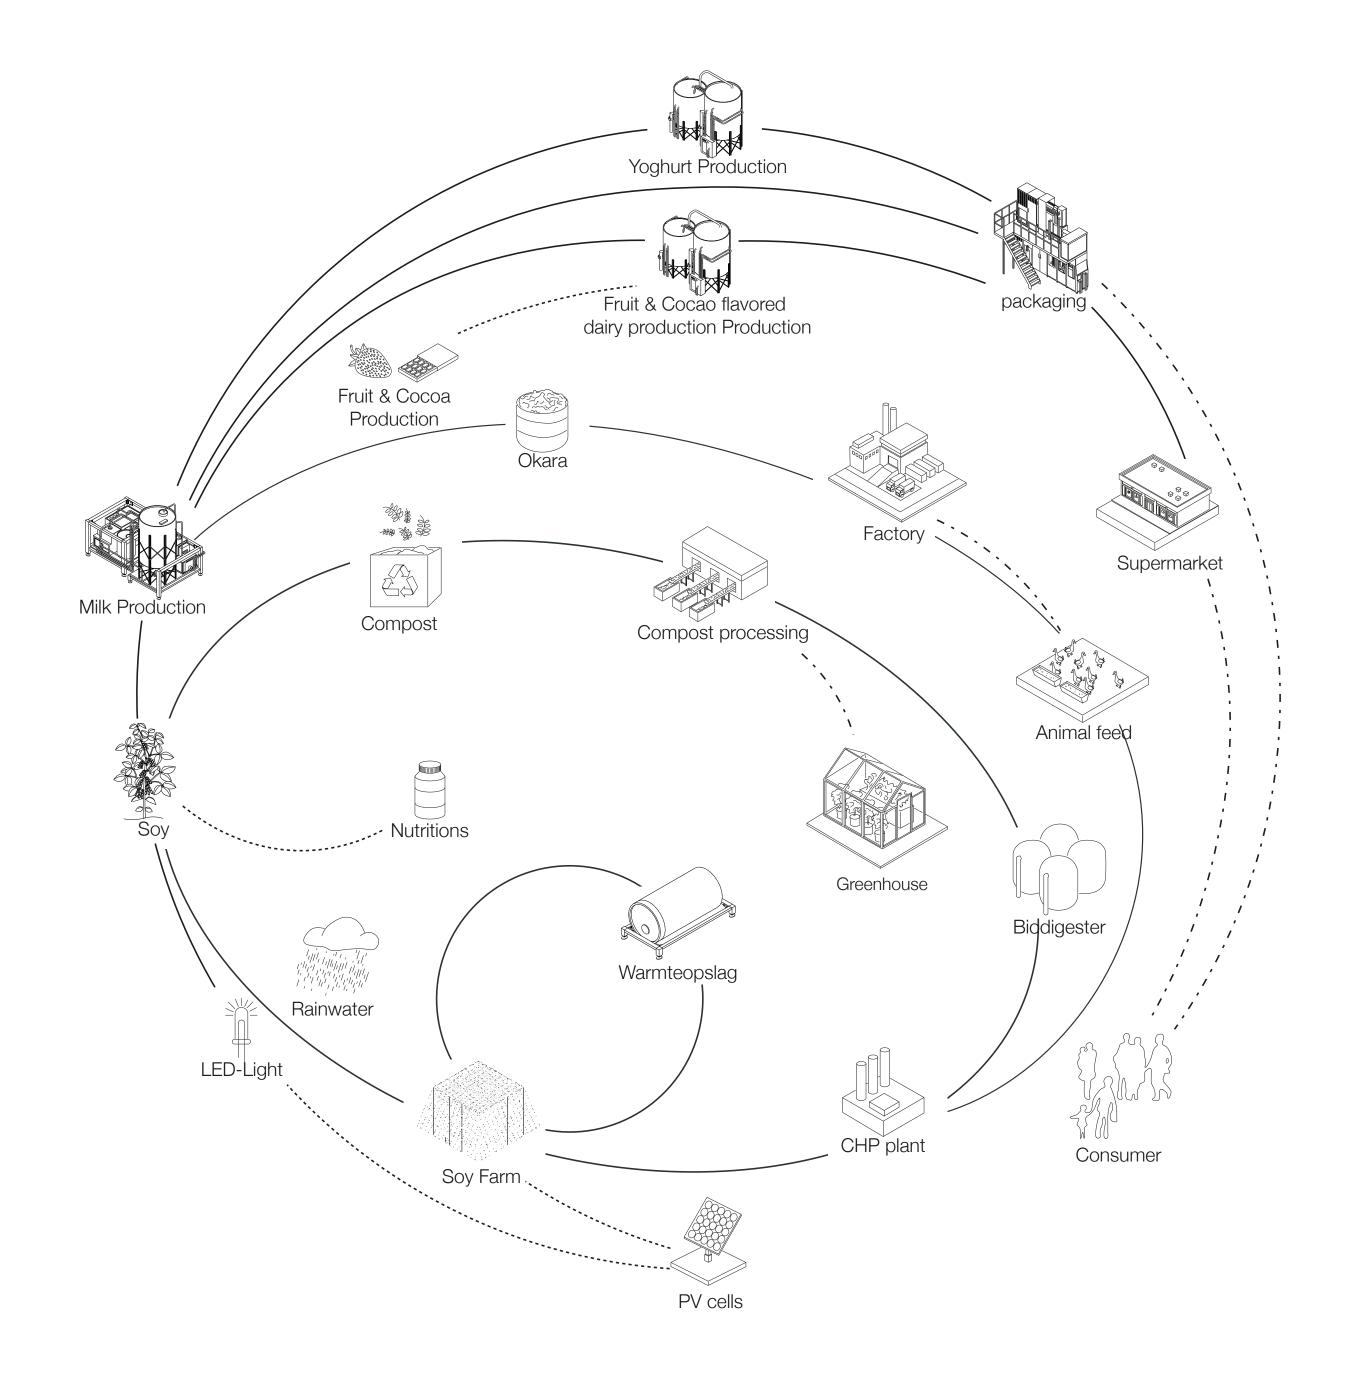

## **CLENDA BOONMAN**

The Netherlands is one of the largest soybean importers. By cultivating it ourselves we can be more sustainable and profit economically. Due to the growing amount of consumers of plant based dairy, there has been an increase in demand for soy as well as a rising demand for more awareness of the origin of our food. SOY is a farm that encompasses the entire production from plant to dairy and produces enough soy based dairy to supply Rotterdam for a whole year. At the centre is the production where all the necessities are located to create real Rotterdam soy dairy.

Priant: Soybeans Glycine max
Product: Soymilk & soyyoghurt
Growth: 88.750 kg
Growth per period: 29.600 kg
Production per year: 710.000 L

MENU

plant productioncleaning unitstorage

FLOOR PLAN 01

CONCEPT

PRODUCT SYNERGY