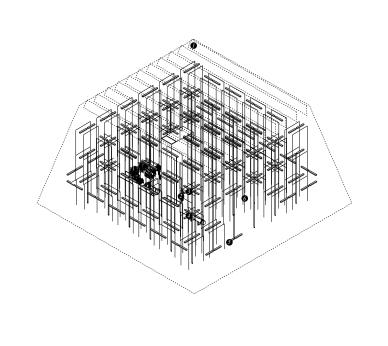

soyplant

B plant production

14 cleaning unit

storage

Priant: Soybeans Glycine max
Product: Soymilk & soyyoghurt
Growth: 88.750 kg
Growth per period: 29.600 kg
Production per year: 710.000 L

MENU

plant productioncleaning unitstorage

FLOOR PLAN 01

CONCEPT

PRODUCT SYNERGY