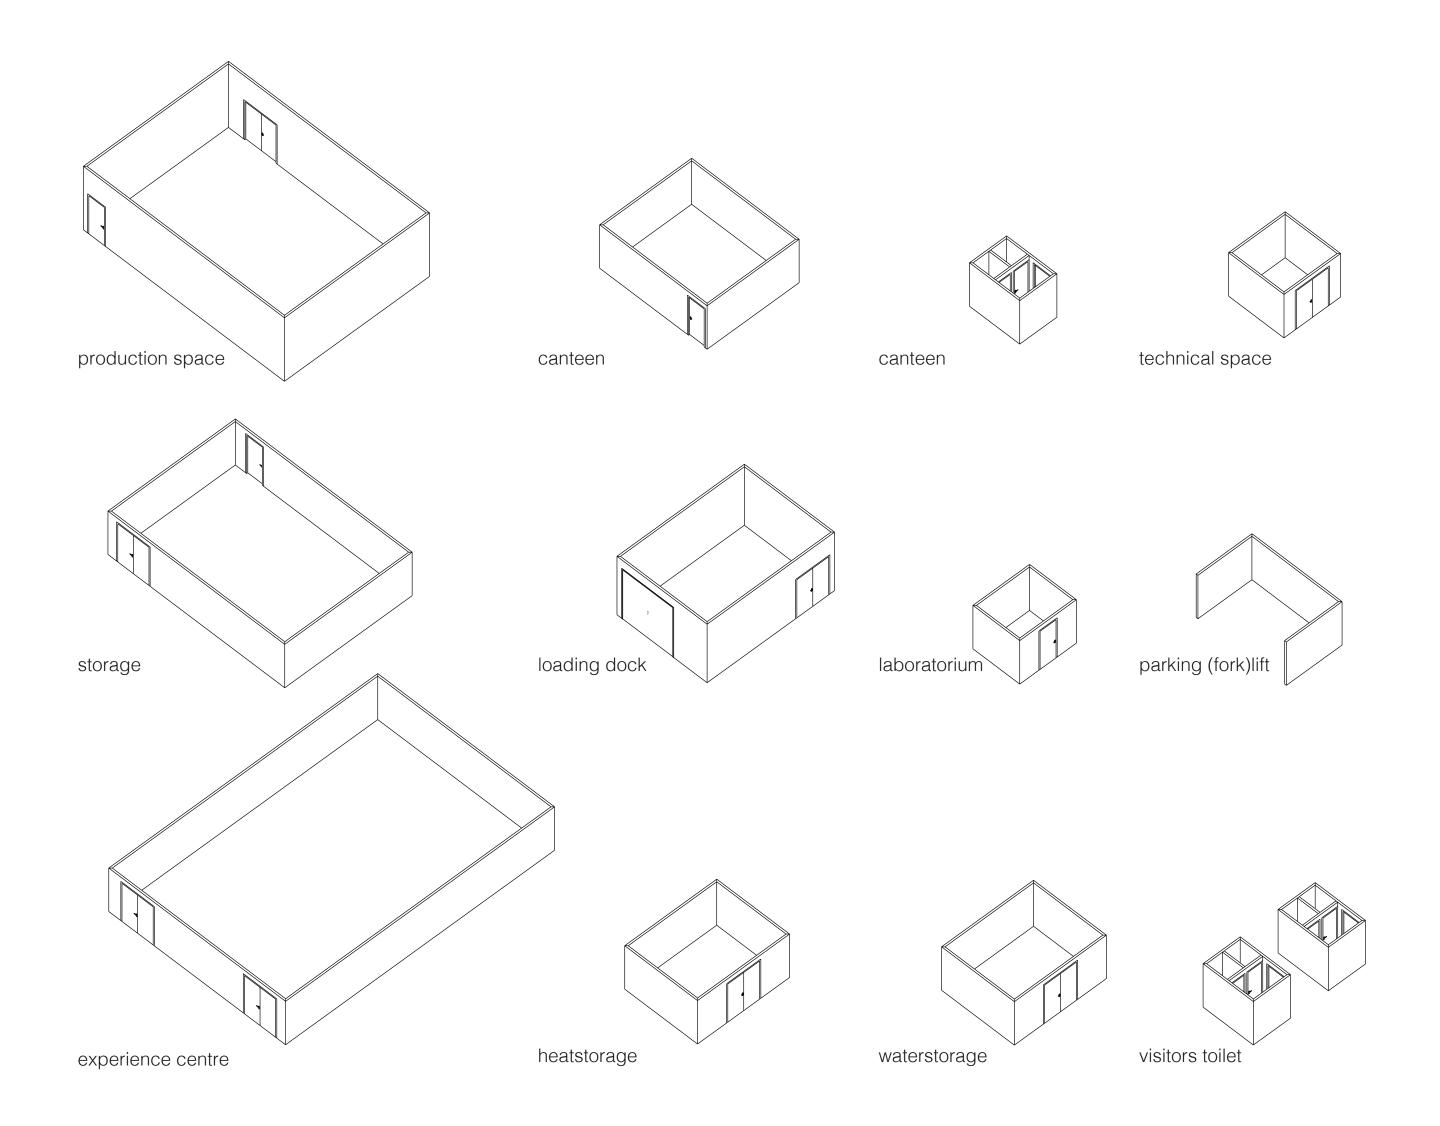

soyplant

B plant production

14 cleaning unit

storage

Priant: Soybeans Glycine max
Product: Soymilk & soyyoghurt
Growth: 88.750 kg
Growth per period: 29.600 kg
Production per year: 710.000 L

MENU

plant productioncleaning unitstorage

FLOOR PLAN 01

CONCEPT

PRODUCT SYNERGY