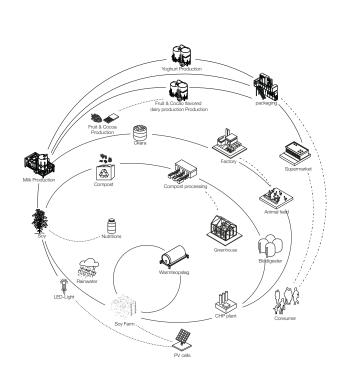

## **CLENDA BOONMAN**

The Netherlands is one of the largest soybean importers. By cultivating it ourselves we can be more sustainable and profit economically. Due to the growing amount of consumers of plant based dairy, there has been an increase in demand for soy as well as a rising demand for more awareness of the origin of our food. SOY is a farm that encompasses the entire production from plant to dairy and produces enough soy based dairy to supply Rotterdam for a whole year. At the centre is the production where all the necessities are located to create real Rotterdam soy dairy.

To create awareness of the origin of our dairy the consumer can visit the experience centre. Which is located at the centre of the building where they are surrounded by the many plants being cultivated. The architecture of the façade is also a part to create awareness. The semi-transparent façade is used as an invitation for the people to come and experience the process of soybean dairy for themselves. SOY is a unique example for other agricultural products to be cultivated in similar buildings.