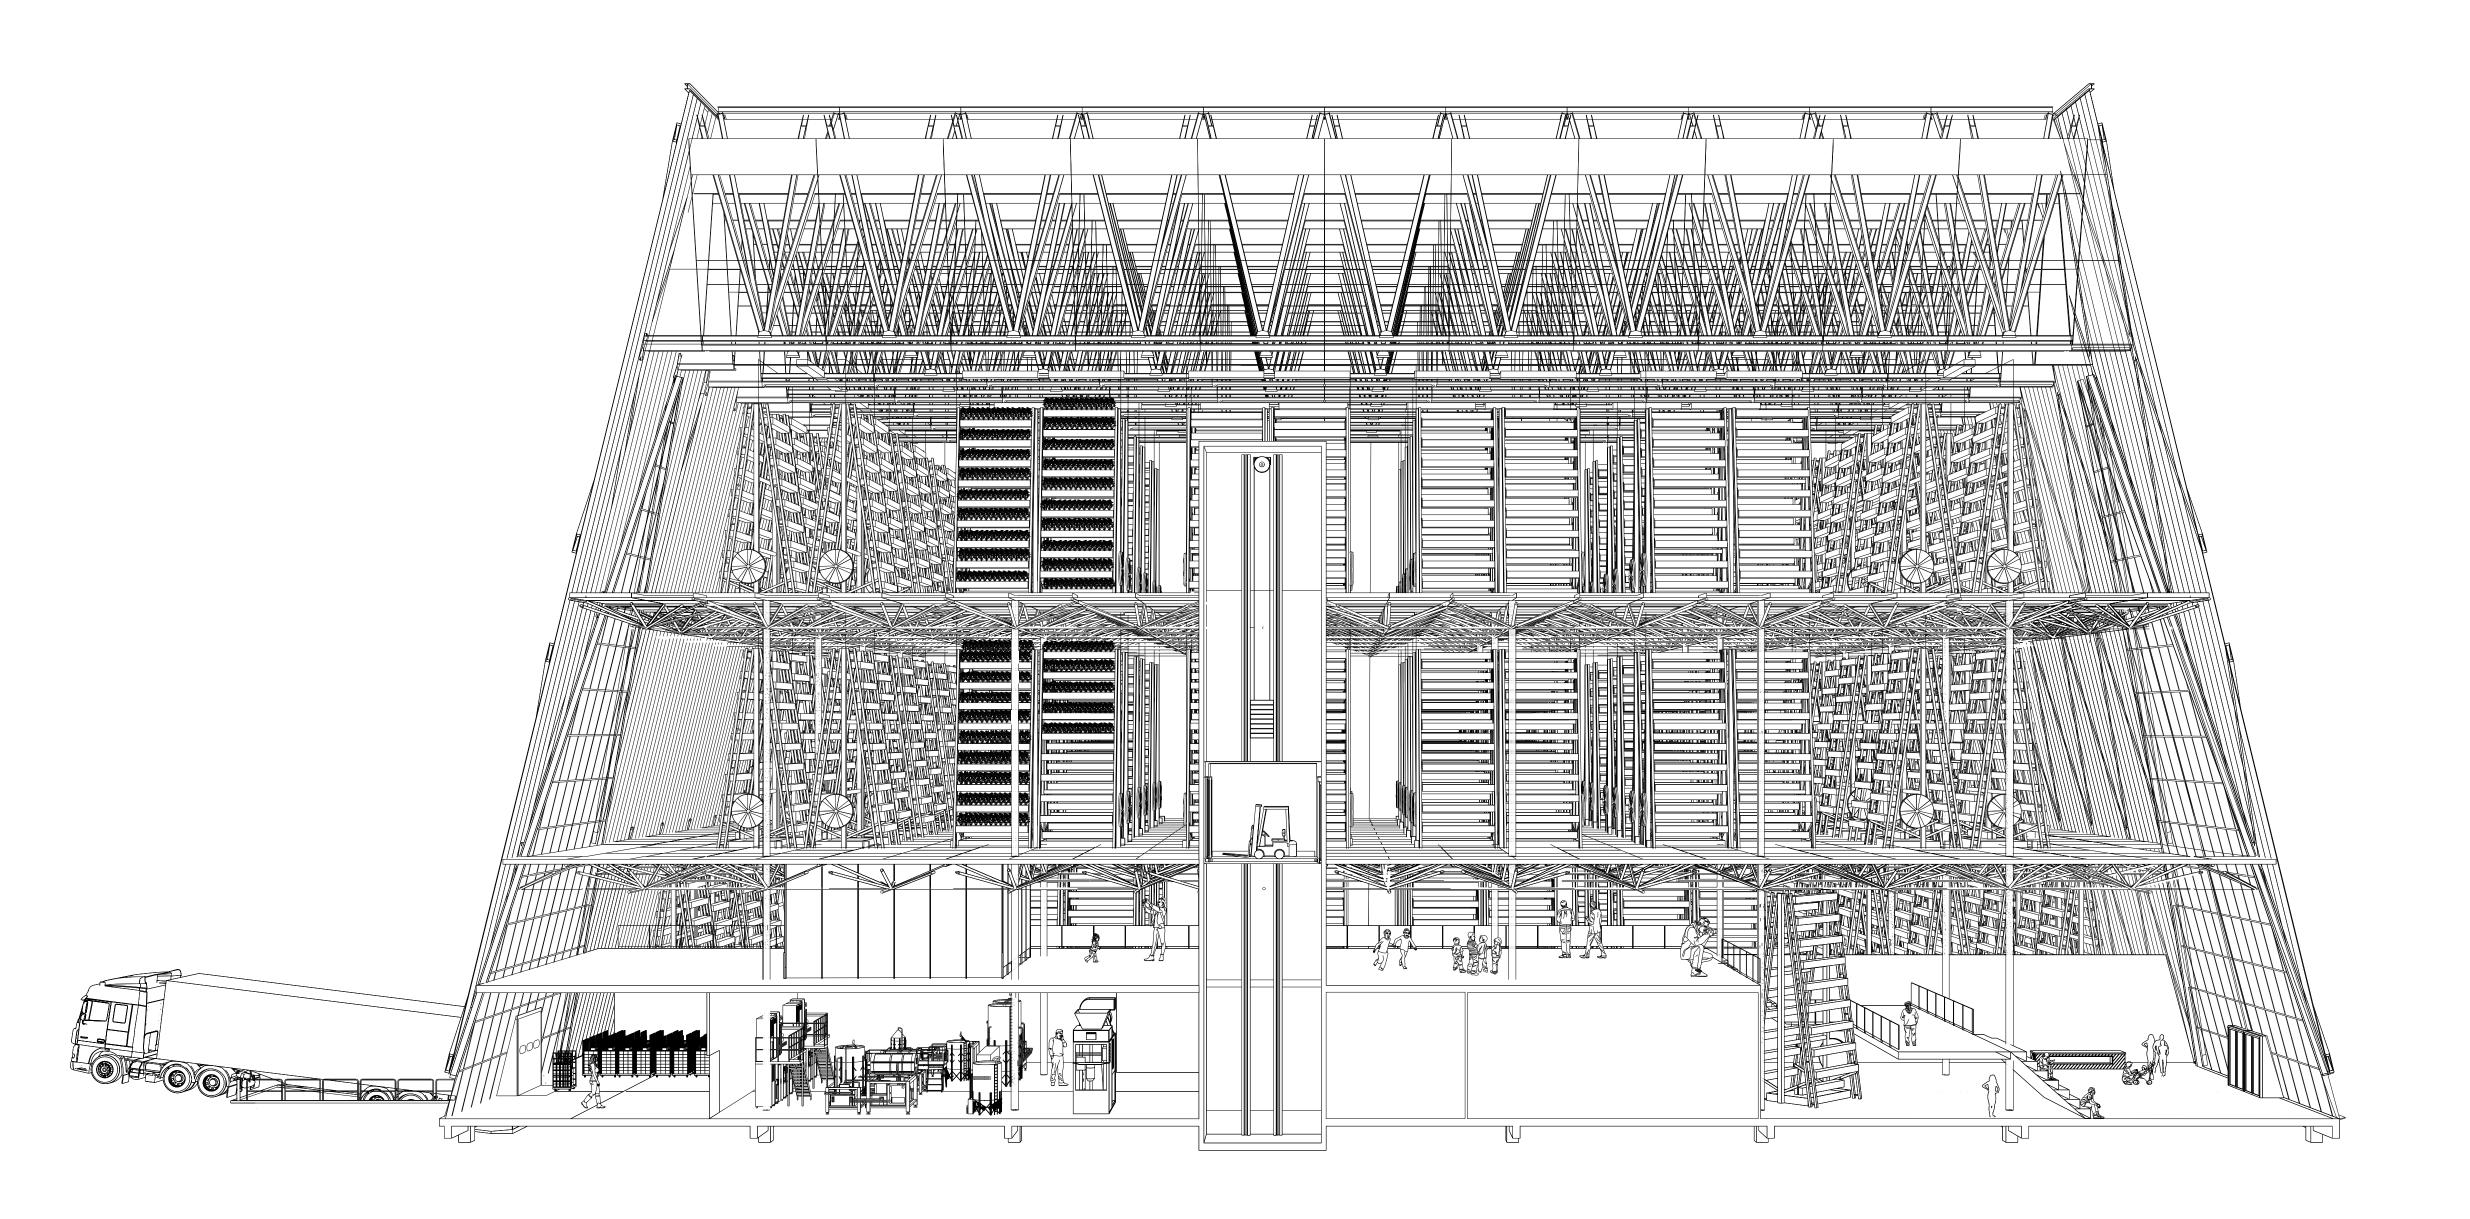

## **CLENDA BOONMAN**

The Netherlands is one of the largest soybean importers. By cultivating it ourselves we can be more sustainable and profit economically. Due to the growing amount of consumers of plant based dairy, there has been an increase in demand for soy as well as a rising demand for more awareness of the origin of our food. SOY is a farm that encompasses the entire production from plant to dairy and produces enough soy based dairy to supply Rotterdam for a whole year. At the centre is the production where all the necessities are located to create real Rotterdam soy dairy.

To create awareness of the origin of our dairy the consumer can visit the experience centre. Which is located at the centre of the building where they are surrounded by the many plants being cultivated. The architecture of the façade is also a part to create awareness. The semi-transparent façade is used as an invitation for the people to come and experience the process of soybean dairy for themselves. SOY is a unique example for other agricultural products to be cultivated in similar buildings.

Priant: Soybeans Glycine max
Product: Soymilk & soyyoghurt
Growth: 88.750 kg
Growth per period: 29.600 kg
Production per year: 710.000 L

MENU

plant productioncleaning unitstorage

FLOOR PLAN 01

CONCEPT

PRODUCT SYNERGY

PROCESSING & PACKAGING

TECHNOLOGY

STRUCTURE

ARCHITECTURE