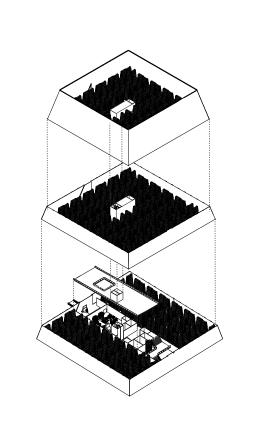

Priant: Soybeans Glycine max
Product: Soymilk & soyyoghurt
Growth: 88.750 kg
Growth per period: 29.600 kg
Production per year: 710.000 L

MENU

plant productioncleaning unitstorage

FLOOR PLAN 01

CONCEPT

PRODUCT SYNERGY