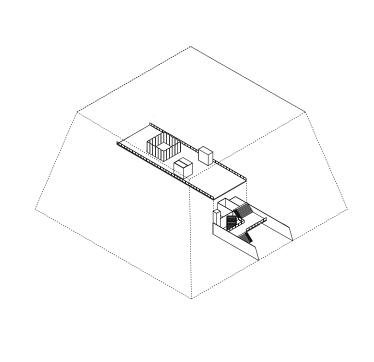

Priant: Soybeans Glycine max
Product: Soymilk & soyyoghurt
Growth: 88.750 kg
Growth per period: 29.600 kg
Production per year: 710.000 L

MENU

plant productioncleaning unitstorage

FLOOR PLAN 01

CONCEPT

PRODUCT SYNERGY