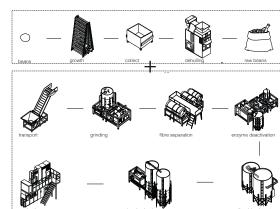

## **CLENDA BOONMAN**

The Netherlands is one of the largest soybean importers. By cultivating it ourselves we can be more sustainable and profit economically. Due to the growing amount of consumers of plant based dairy, there has been an increase in demand for soy as well as a rising demand for more awareness of the origin of our food. SOY is a farm that encompasses the entire production from plant to dairy and produces enough soy based dairy to supply Rotterdam for a whole year. At the centre is the production where all the necessities are located to create real Rotterdam soy dairy.

Priant: Soybeans Glycine max
Product: Soymilk & soyyoghurt
Growth: 88.750 kg
Growth per period: 29.600 kg
Production per year: 710.000 L

MENU

plant productioncleaning unitstorage

FLOOR PLAN 01

CONCEPT

PRODUCT SYNERGY