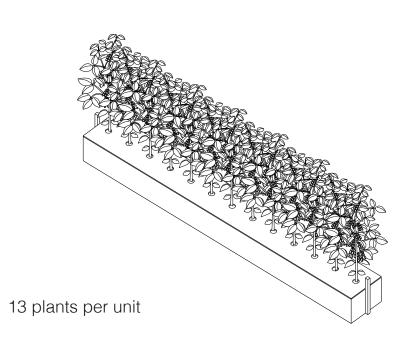

Priant: Soybeans Glycine max
Product: Soymilk & soyyoghurt
Growth: 88.750 kg
Growth per period: 29.600 kg
Production per year: 710.000 L

MENU

plant productioncleaning unitstorage

FLOOR PLAN 01

CONCEPT

PRODUCT SYNERGY