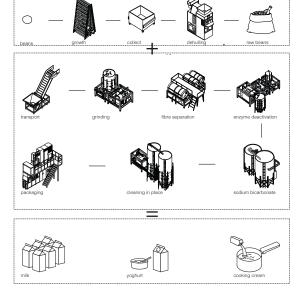

## **CLENDA BOONMAN**

The Netherlands is one of the largest soybean importers. By cultivating it ourselves we can be more sustainable and profit economically. Due to the growing amount of consumers of plant based dairy, there has been an increase in demand for soy as well as a rising demand for more awareness of the origin of our food. SOY is a farm that encompasses the entire production from plant to dairy and produces enough soy based dairy to supply Rotterdam for a whole year. At the centre is the production where all the necessities are located to create real Rotterdam soy dairy.

Priant: Soybeans Glycine max
Product: Soymilk & soyyoghurt
Growth: 88.750 kg
Growth per period: 29.600 kg
Production per year: 710.000 L

MENU

plant productioncleaning unitstorage

FLOOR PLAN 01

CONCEPT

PRODUCT SYNERGY