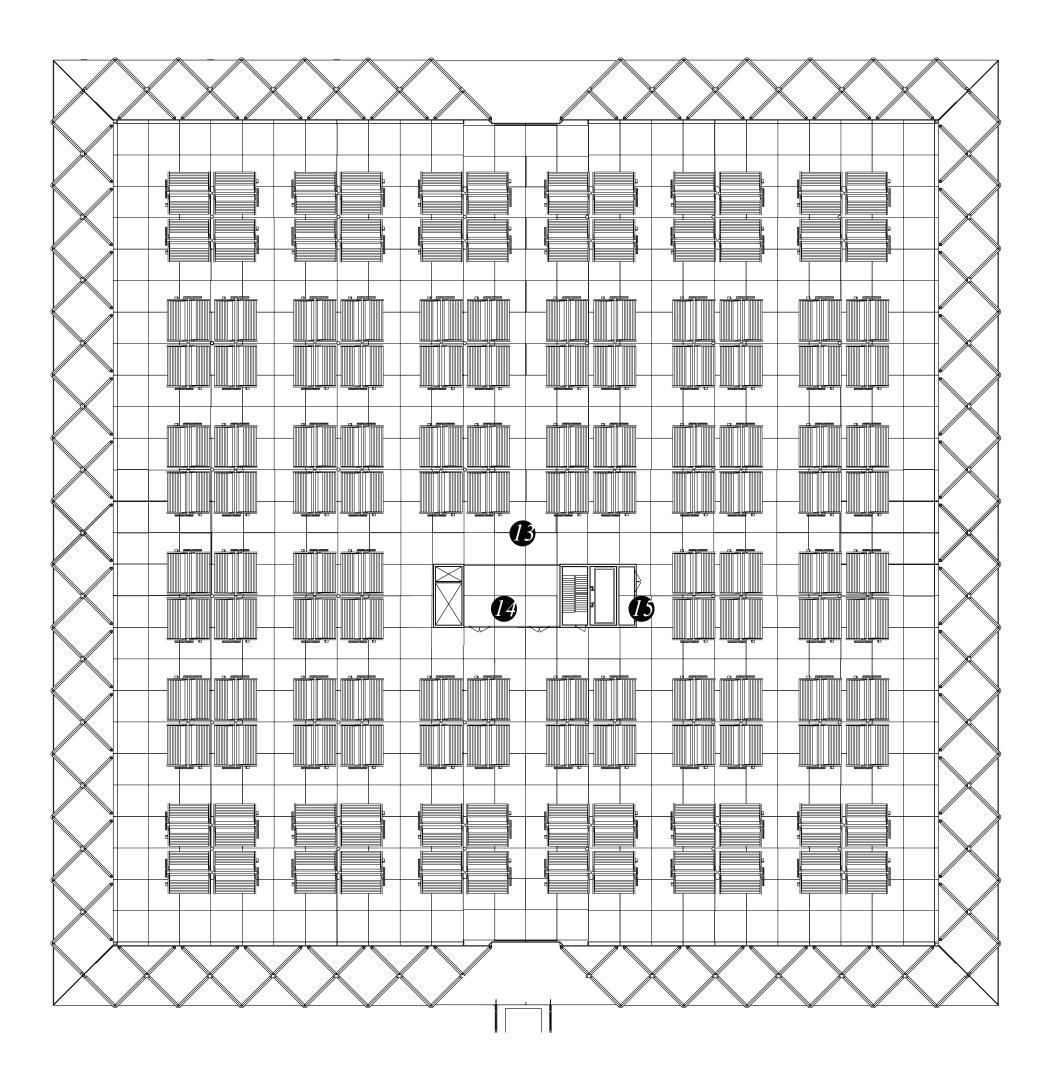

soyplant

B plant production

14 cleaning unit

storage

Priant: Soybeans Glycine max
Product: Soymilk & soyyoghurt
Growth: 88.750 kg
Growth per period: 29.600 kg
Production per year: 710.000 L

MENU

plant productioncleaning unitstorage

FLOOR PLAN 01

CONCEPT

PRODUCT SYNERGY