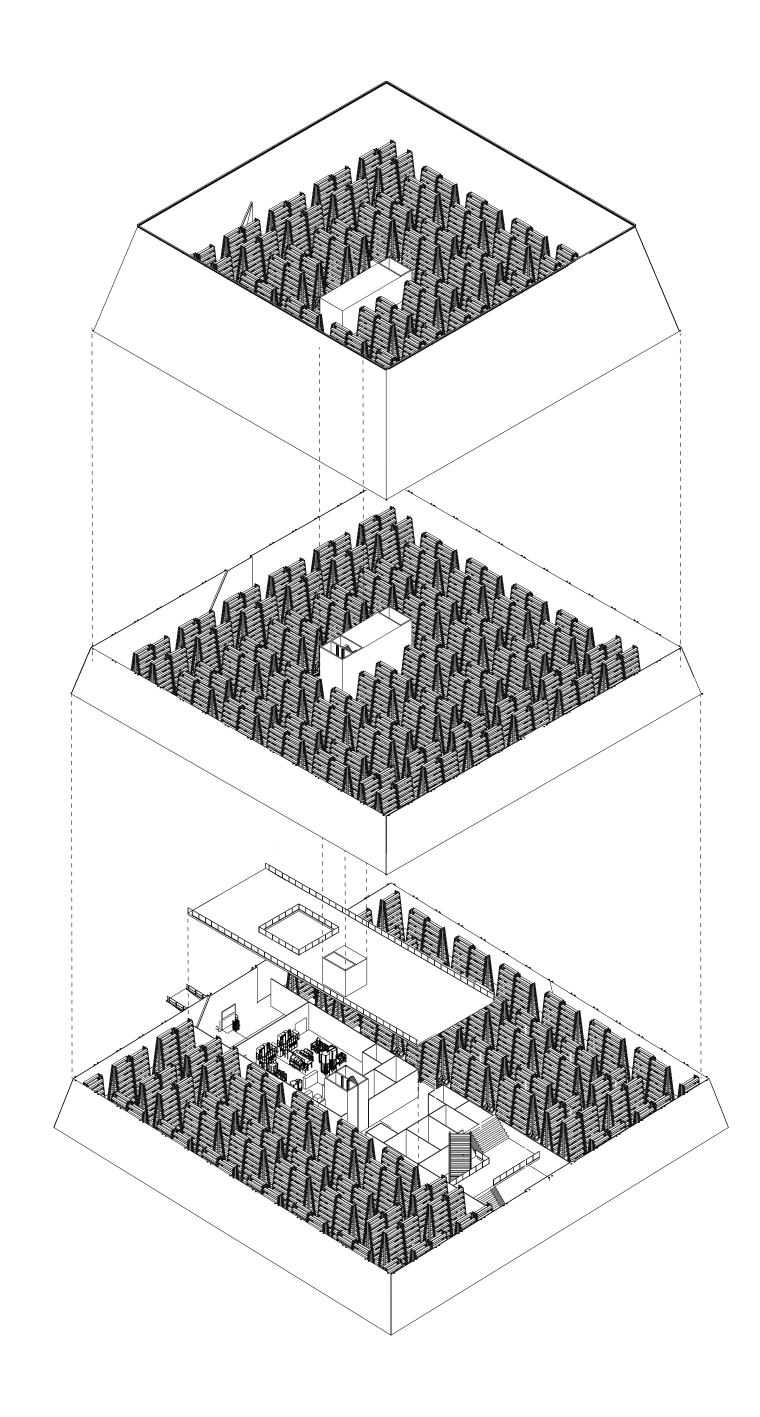

## **CLENDA BOONMAN**

The Netherlands is one of the largest soybean importers. By cultivating it ourselves we can be more sustainable and profit economically. Due to the growing amount of consumers of plant based dairy, there has been an increase in demand for soy as well as a rising demand for more awareness of the origin of our food. SOY is a farm that encompasses the entire production from plant to dairy and produces enough soy based dairy to supply Rotterdam for a whole year. At the centre is the production where all the necessities are located to create real Rotterdam soy dairy.

To create awareness of the origin of our dairy the consumer can visit the experience centre. Which is located at the centre of the building where they are surrounded by the many plants being cultivated. The architecture of the façade is also a part to create awareness. The semi-transparent façade is used as an invitation for the people to come and experience the process of soybean dairy for themselves. SOY is a unique example for other agricultural products to be cultivated in similar buildings.

Priant: Soybeans Glycine max
Product: Soymilk & soyyoghurt
Growth: 88.750 kg
Growth per period: 29.600 kg
Production per year: 710.000 L

MENU

plant productioncleaning unitstorage

FLOOR PLAN 01

CONCEPT

PRODUCT SYNERGY