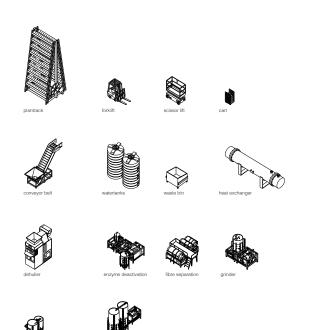

based dairy to supply Rotterdam for a whole year. At the centre is the production where all the necessities are located to create real Rotterdam soy dairy.

To create awareness of the origin of our dairy the consumer can visit the experience centre. Which is located at the centre of the building where they are surrounded by the many plants being cultivated. The architecture of the façade is also a part to create awareness. The semi-transparent façade is used as an invitation for the people to come and experience the process of soybean dairy for themselves. SOY is a unique example for other agricultural products to be cultivated in similar buildings.

Priant: Soybeans Glycine max
Product: Soymilk & soyyoghurt
Growth: 88.750 kg
Growth per period: 29.600 kg
Production per year: 710.000 L









MENU

















plant productioncleaning unitstorage

FLOOR PLAN 01

CONCEPT



PRODUCT SYNERGY



PROCESSING & PACKAGING

TECHNOLOGY



STRUCTURE

ARCHITECTURE