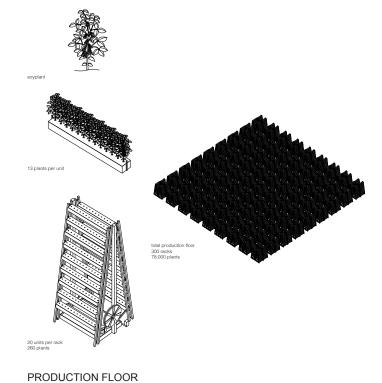

soyplant

B plant production

14 cleaning unit

storage

Priant: Soybeans Glycine max
Product: Soymilk & soyyoghurt
Growth: 88.750 kg
Growth per period: 29.600 kg
Production per year: 710.000 L

MENU

plant productioncleaning unitstorage

FLOOR PLAN 01

CONCEPT

PRODUCT SYNERGY