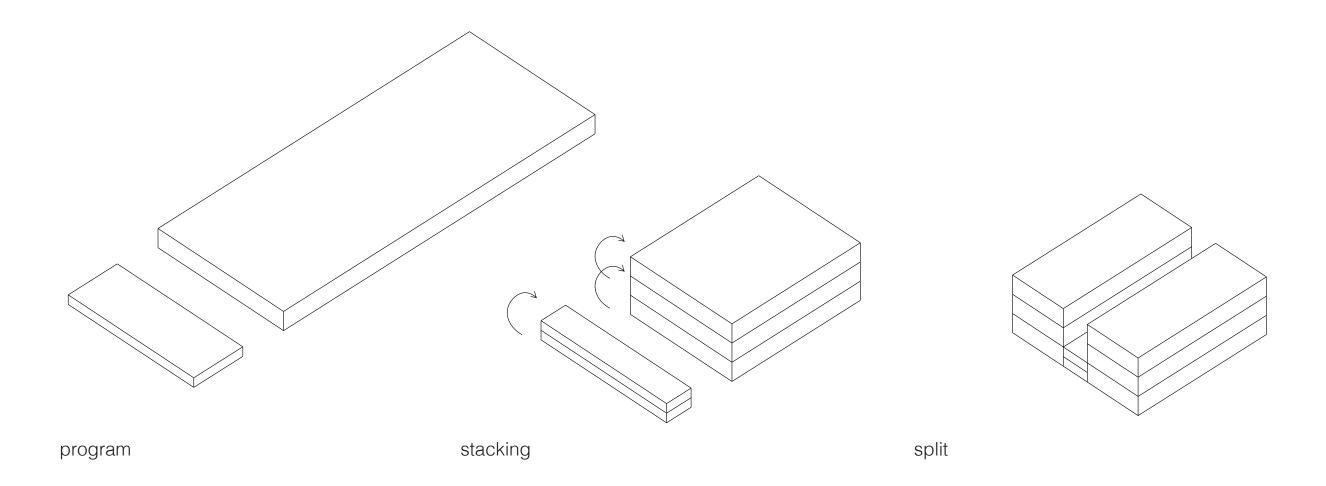

To create awareness of the origin of our dairy the consumer can visit the experience centre. Which is located at the centre of the building where they are surrounded by the many plants being cultivated. The architecture of the façade is also a part to create awareness. The semi-transparent façade is used as an invitation for the people to come and experience the process of soybean dairy for themselves. SOY is a unique example for other agricultural products to be cultivated in similar buildings.