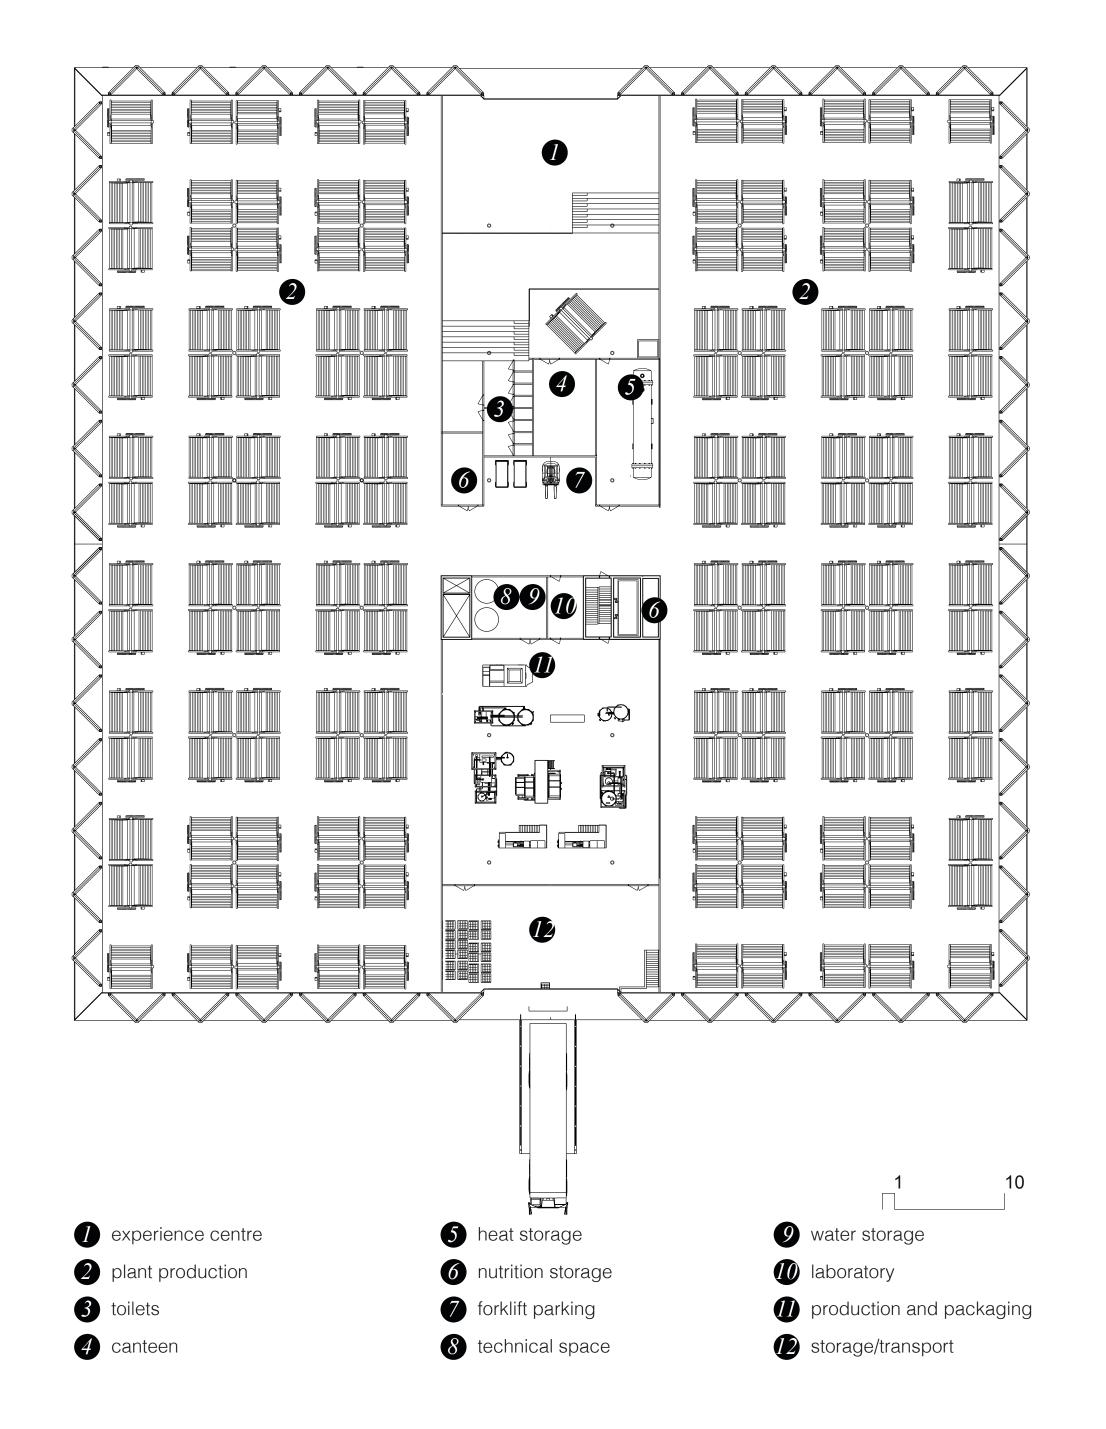

soyplant

B plant production

14 cleaning unit

storage

To create awareness of the origin of our dairy the consumer can visit the experience centre. Which is located at the centre of the building where they are surrounded by the many plants being cultivated. The architecture of the façade is also a part to create awareness. The semi-transparent façade is used as an invitation for the people to come and experience the process of soybean dairy for themselves. SOY is a unique example for other agricultural products to be cultivated in similar buildings.

Priant: Soybeans Glycine max
Product: Soymilk & soyyoghurt
Growth: 88.750 kg
Growth per period: 29.600 kg
Production per year: 710.000 L

MENU

plant productioncleaning unitstorage

FLOOR PLAN 01

CONCEPT

PRODUCT SYNERGY