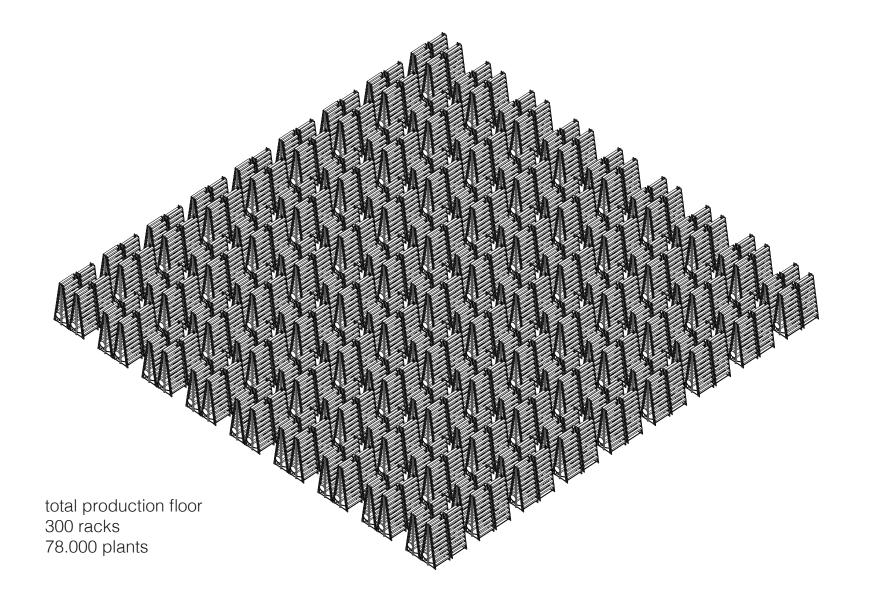

Priant: Soybeans Glycine max
Product: Soymilk & soyyoghurt
Growth: 88.750 kg
Growth per period: 29.600 kg
Production per year: 710.000 L

MENU

plant productioncleaning unitstorage

FLOOR PLAN 01

CONCEPT

PRODUCT SYNERGY