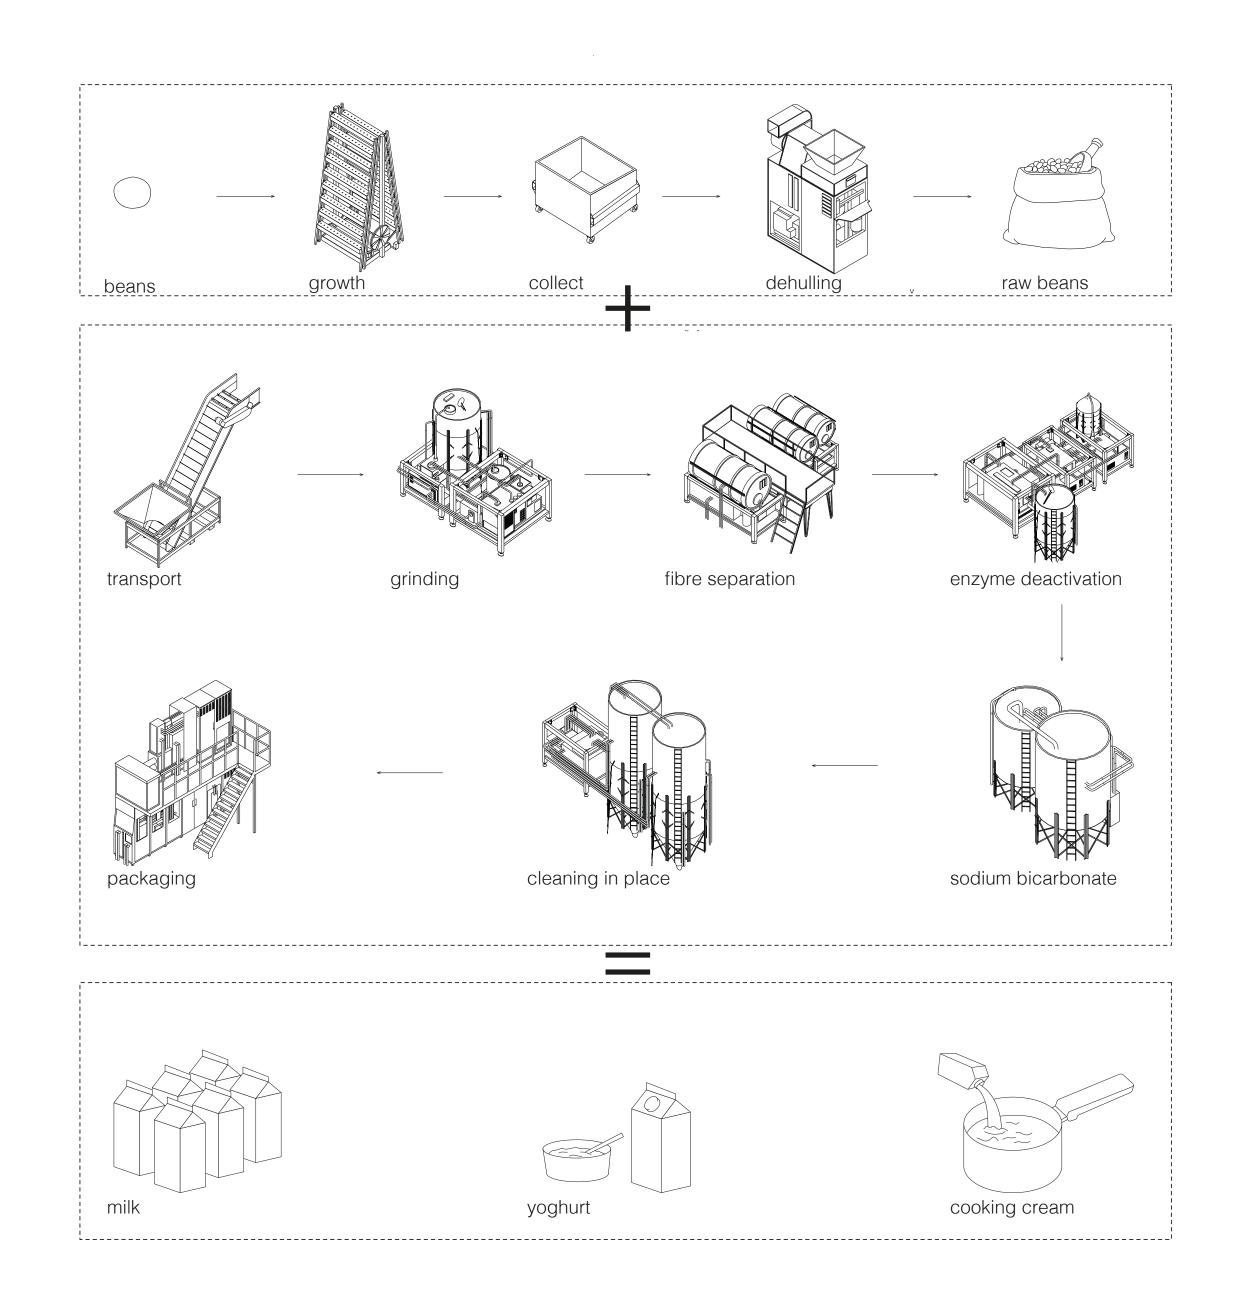

Priant: Soybeans Glycine max
Product: Soymilk & soyyoghurt
Growth: 88.750 kg
Growth per period: 29.600 kg
Production per year: 710.000 L

MENU

plant productioncleaning unitstorage

FLOOR PLAN 01

CONCEPT

PRODUCT SYNERGY