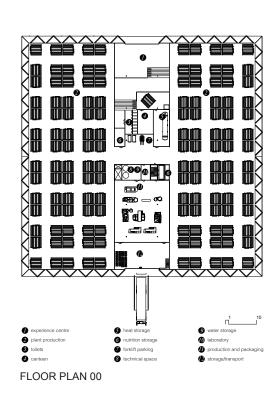

To create awareness of the origin of our dairy the consumer can visit the experience centre. Which is located at the centre of the building where they are surrounded by the many plants being cultivated. The architecture of the façade is also a part to create awareness. The semi-transparent façade is used as an invitation for the people to come and experience the process of soybean dairy for themselves. SOY is a unique example for other agricultural products to be cultivated in similar buildings.

Priant: Soybeans Glycine max
Product: Soymilk & soyyoghurt
Growth: 88.750 kg
Growth per period: 29.600 kg
Production per year: 710.000 L

MENU

plant productioncleaning unitstorage

FLOOR PLAN 01

CONCEPT

PRODUCT SYNERGY