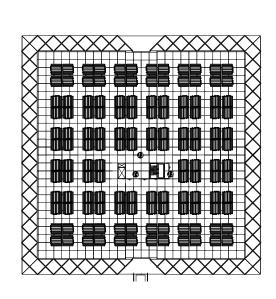

Priant: Soybeans Glycine max
Product: Soymilk & soyyoghurt
Growth: 88.750 kg
Growth per period: 29.600 kg
Production per year: 710.000 L

MENU

plant productioncleaning unitstorage

FLOOR PLAN 01

CONCEPT

PRODUCT SYNERGY