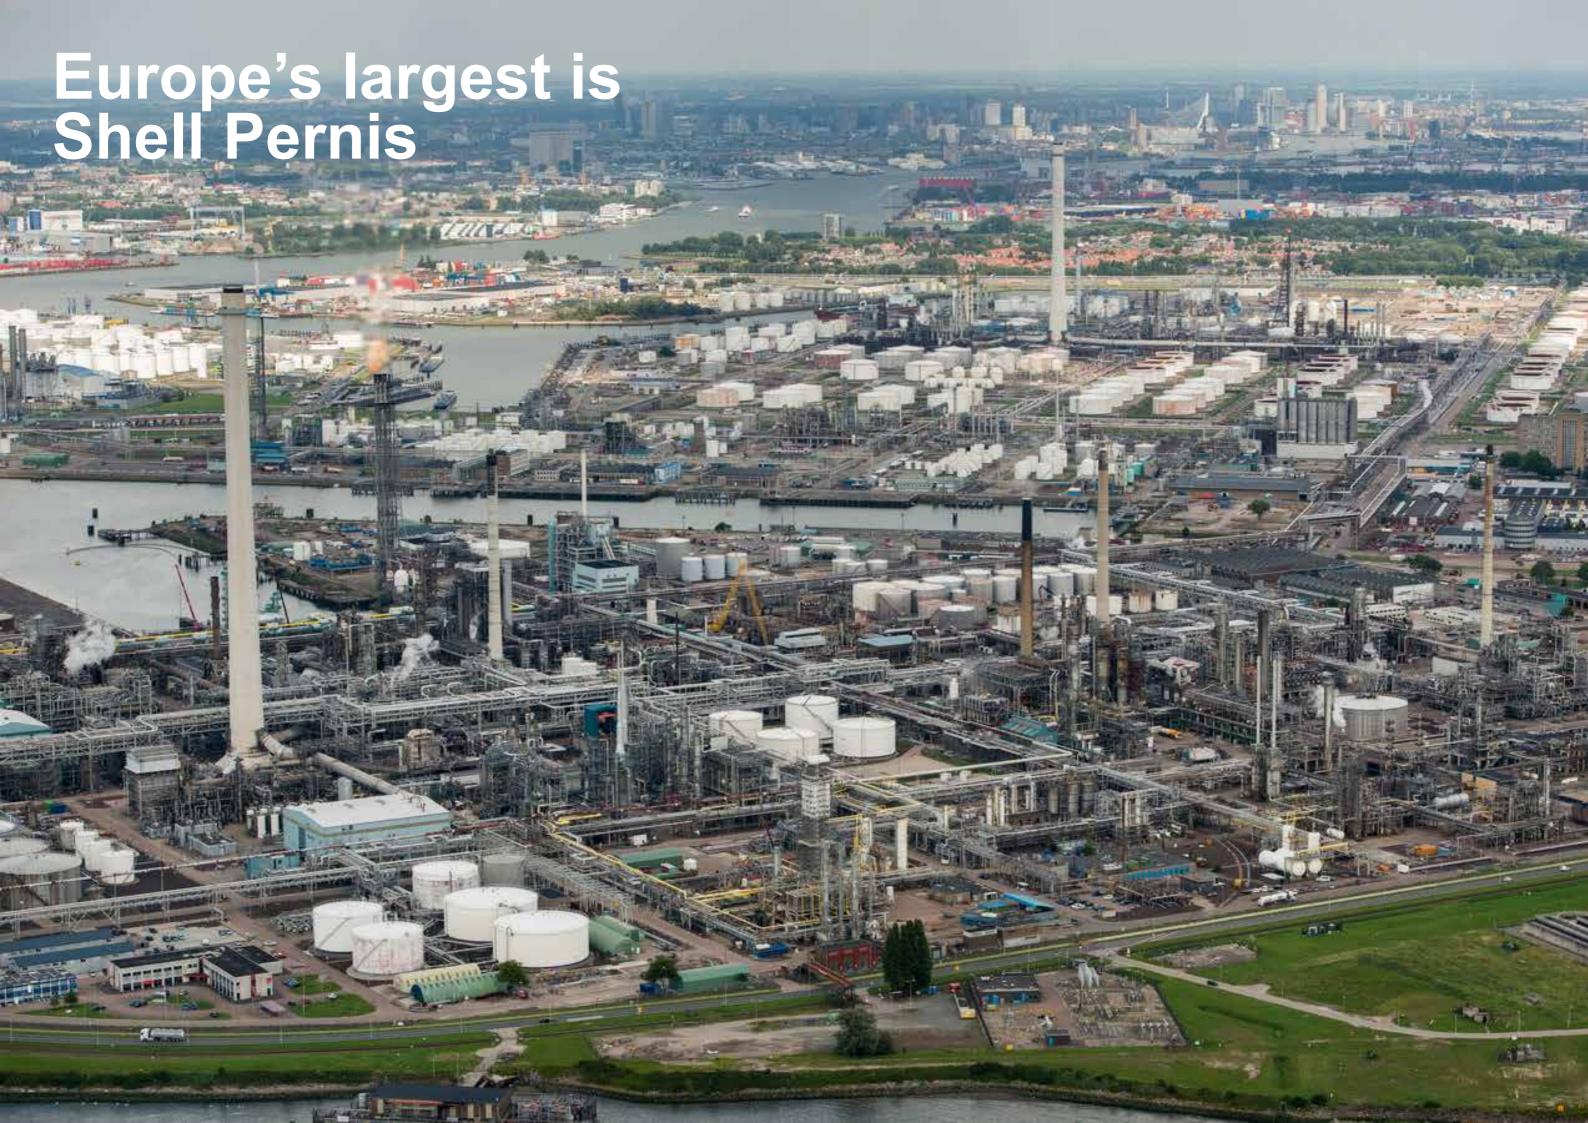

### HYDROSCAPE

Name

Alexander van Delft Rotterdamse Academie van Bouwkunst

Harbour Studio: Rotterdam - Marseille - Fos

The world has about 700 oil refineries

1 Oil barrel = 159 liters 1 tonnes = 7,33 barrels 1 million tonnes = 8.450,000 barrels

### Vondelingenplaat

Plans for Pernis

**Overlay** 