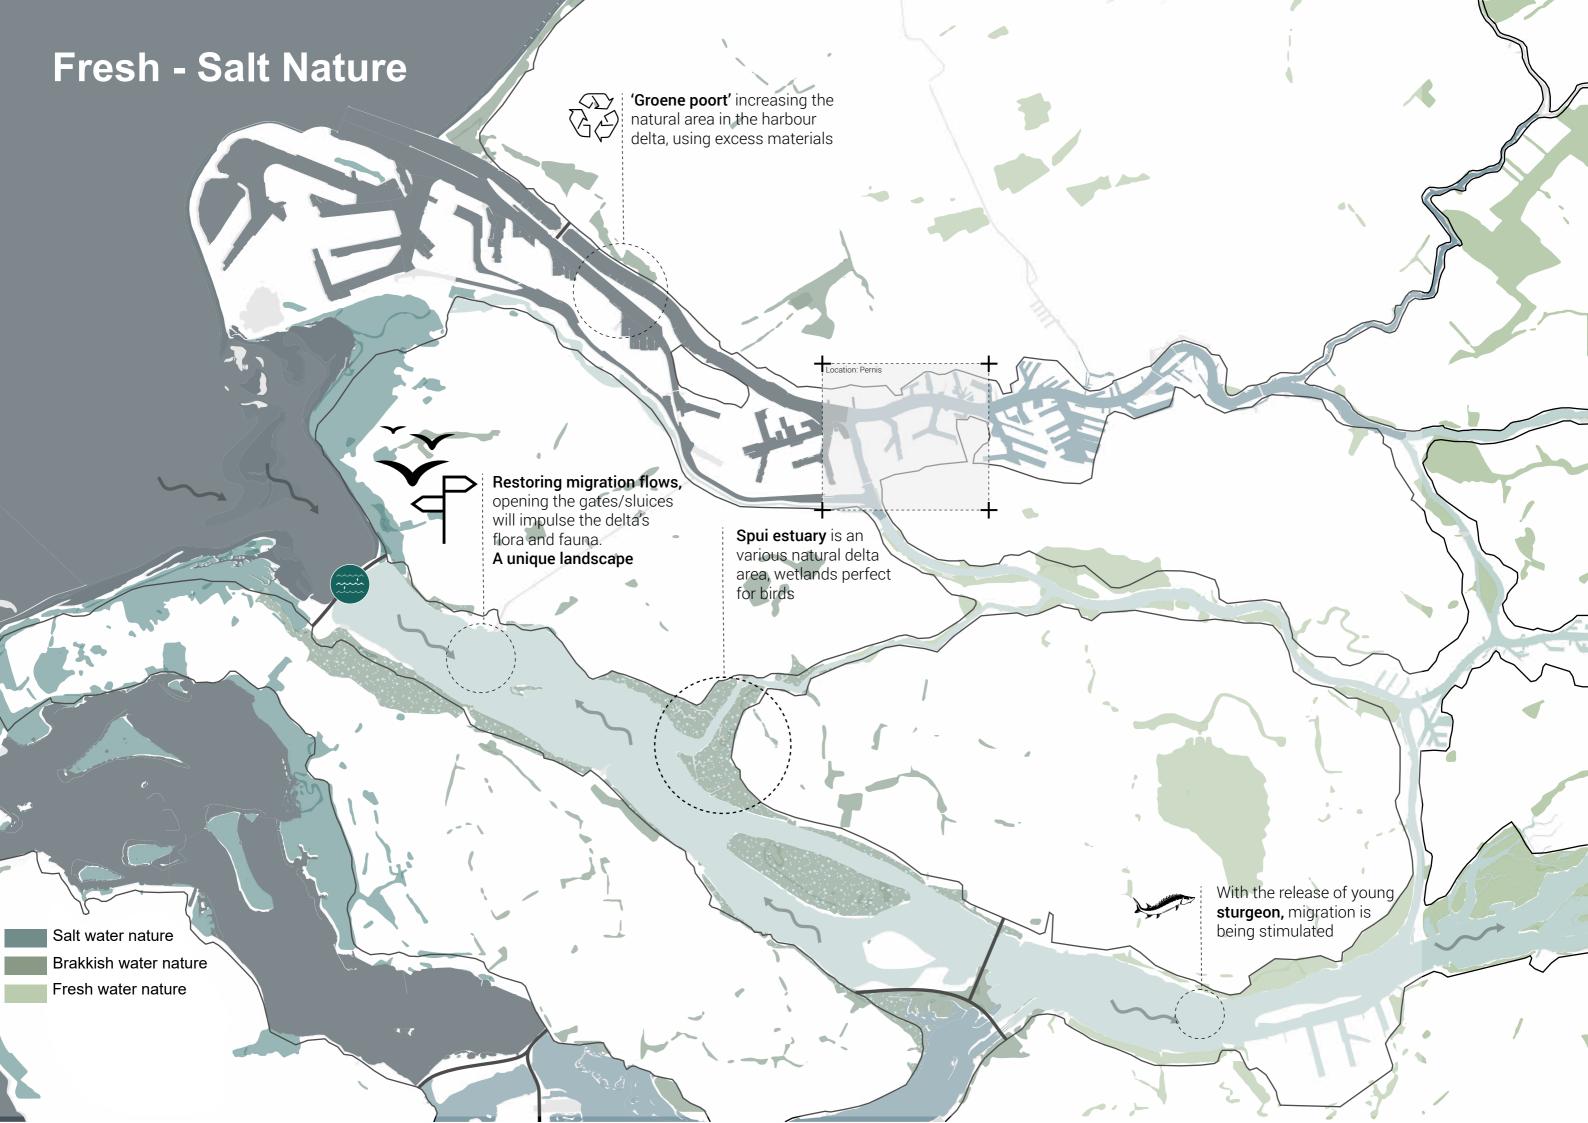

### **PETROSCAPE**

### HYDROSCAPE

Name

Alexander van Delft Rotterdamse Academie van Bouwkunst

Harbour Studio: Rotterdam - Marseille - Fos



The world has about 700 oil refineries





1 Oil barrel = 159 liters 1 tonnes = 7,33 barrels 1 million tonnes = 8.450,000 barrels

# These Petroscapes are turning into wastelands













# Infrastructrures that becomes abondoned













## Historic Maas-Rijn delta 1850



### Vondelingenplaat





Plans for Pernis

**Overlay** 



### **Policy**





Rotterdam Getijdenpark

National Ruimte voor de Rivier







### Fresh vs Salt



Fresh







# Renewable Energy Accessibility







### Looking at what we there is..















# Using the existing framework

### Preserve the industrial heritage on site



















## Vondelingenplaat



1. bridge



2. Silo park

## Vondelingenplaat



3. Silo point



4. 'Bird nest'



#### References











#### Petroleum park



1. Purban sports



2. Petromausoleum

Urban sports reclaims.



## **Industrial references**





Sands Bethworks











## **Programmatic references**









#### **Hydro-science campus**





1. Science park

2. Petroleumquay

# Science park



# R&D campus references







#### **Architectural references**







Landschaftpark Duisburg Nord









## **Blue Maaspower**



1. Filtration park





## **Architectural references**