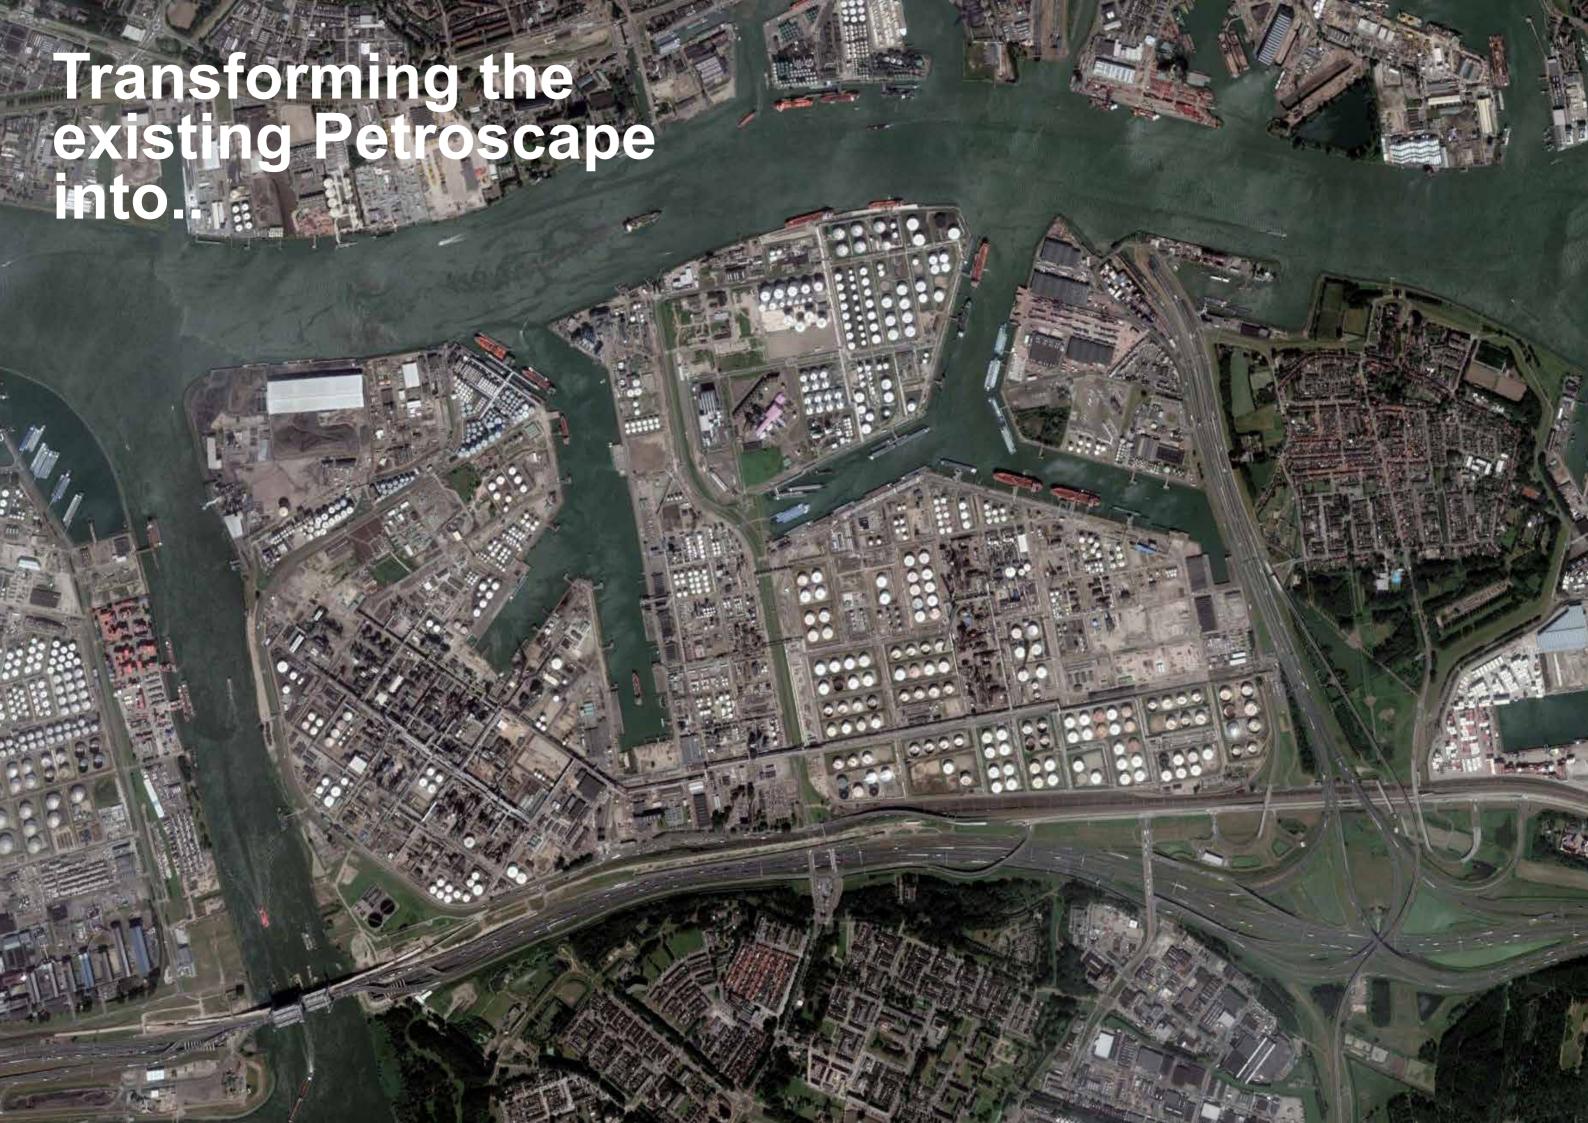

# These Petroscapes are turning into wastelands

# Infrastructrures that becomes abondoned