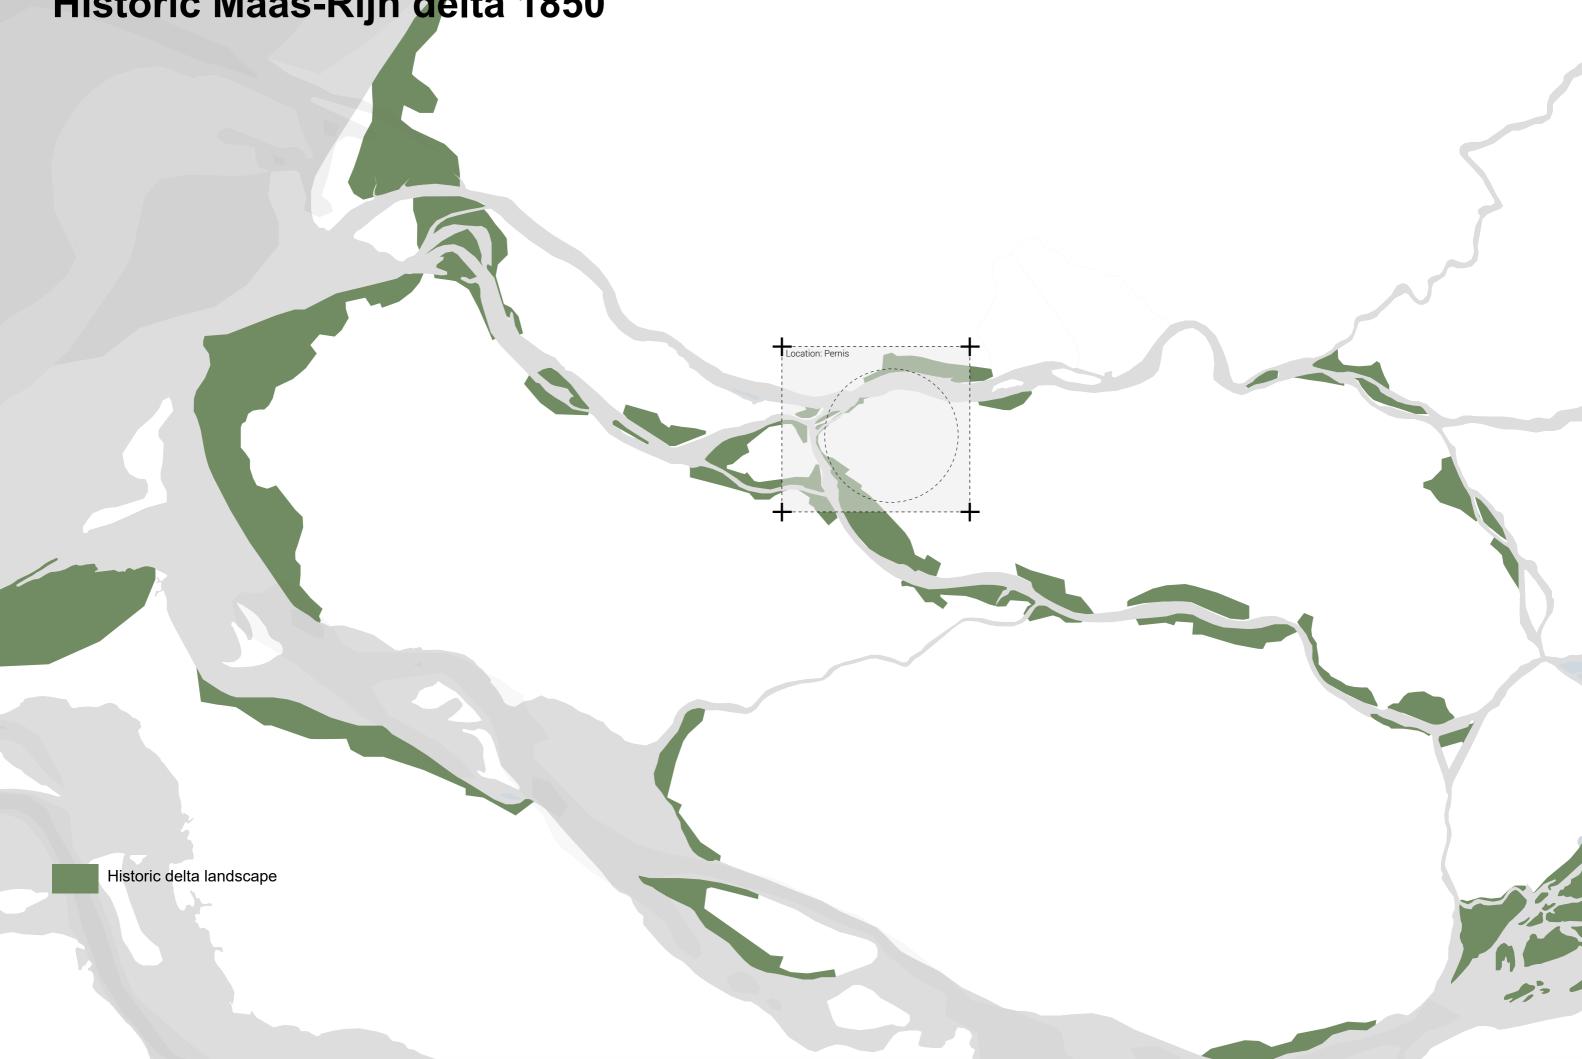

### **PETROSCAPE**

### HYDROSCAPE

Name

Alexander van Delft Rotterdamse Academie van Bouwkunst

Harbour Studio: Rotterdam - Marseille - Fos



The world has about 700 oil refineries





1 Oil barrel = 159 liters 1 tonnes = 7,33 barrels 1 million tonnes = 8.450,000 barrels

# These Petroscapes are turning into wastelands













# Infrastructrures that becomes abondoned













## Historic Maas-Rijn delta 1850



### Vondelingenplaat





Plans for Pernis

**Overlay** 



### **Policy**





Rotterdam Getijdenpark

National Ruimte voor de Rivier







### Fresh vs Salt



Fresh







# Renewable Energy Accessibility







### Looking at what we there is..















# Using the existing framework

### Preserve the industrial heritage on site



















## Vondelingenplaat



1. bridge



2. Silo park

## Vondelingenplaat



3. Silo point



4. 'Bird nest'



#### References











#### Petroleum park



1. Purban sports



2. Petromausoleum

Urban sports reclaims.



## **Industrial references**





Sands Bethworks











## **Programmatic references**









#### **Hydro-science campus**





1. Science park

2. Petroleumquay

# Science park



# R&D campus references