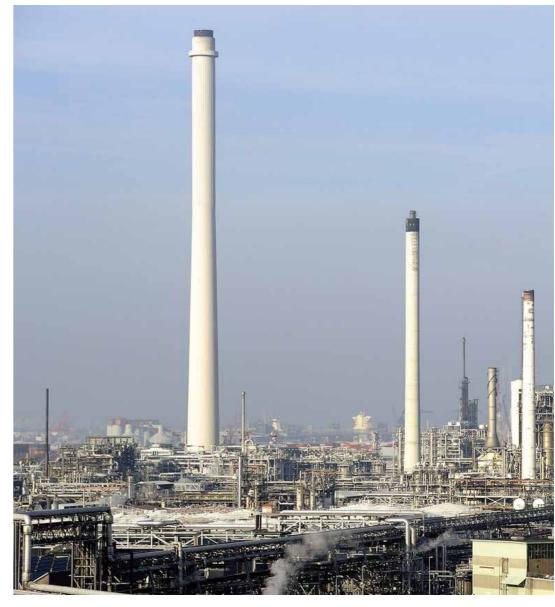

### **PETROSCAPE**

### HYDROSCAPE

Name

Alexander van Delft Rotterdamse Academie van Bouwkunst

Harbour Studio: Rotterdam - Marseille - Fos



The world has about 700 oil refineries





1 Oil barrel = 159 liters 1 tonnes = 7,33 barrels 1 million tonnes = 8.450,000 barrels

# These Petroscapes are turning into wastelands













# Infrastructrures that becomes abondoned













## Historic Maas-Rijn delta 1850



### Vondelingenplaat





Plans for Pernis

**Overlay** 



### **Policy**





Rotterdam Getijdenpark

National Ruimte voor de Rivier







### Fresh vs Salt



Fresh







# Renewable Energy Accessibility







### Looking at what we there is..















# Using the existing framework

### Preserve the industrial heritage on site



















## Vondelingenplaat



1. bridge



2. Silo park

## Vondelingenplaat



3. Silo point



4. 'Bird nest'



#### References











#### Petroleum park



1. Purban sports



2. Petromausoleum

Urban sports reclaims.



## **Industrial references**





Sands Bethworks











## **Programmatic references**









#### **Hydro-science campus**





1. Science park

2. Petroleumquay

# Science park



# R&D campus references







#### **Architectural references**







Landschaftpark Duisburg Nord









## **Blue Maaspower**



1. Filtration park





## **Architectural references**