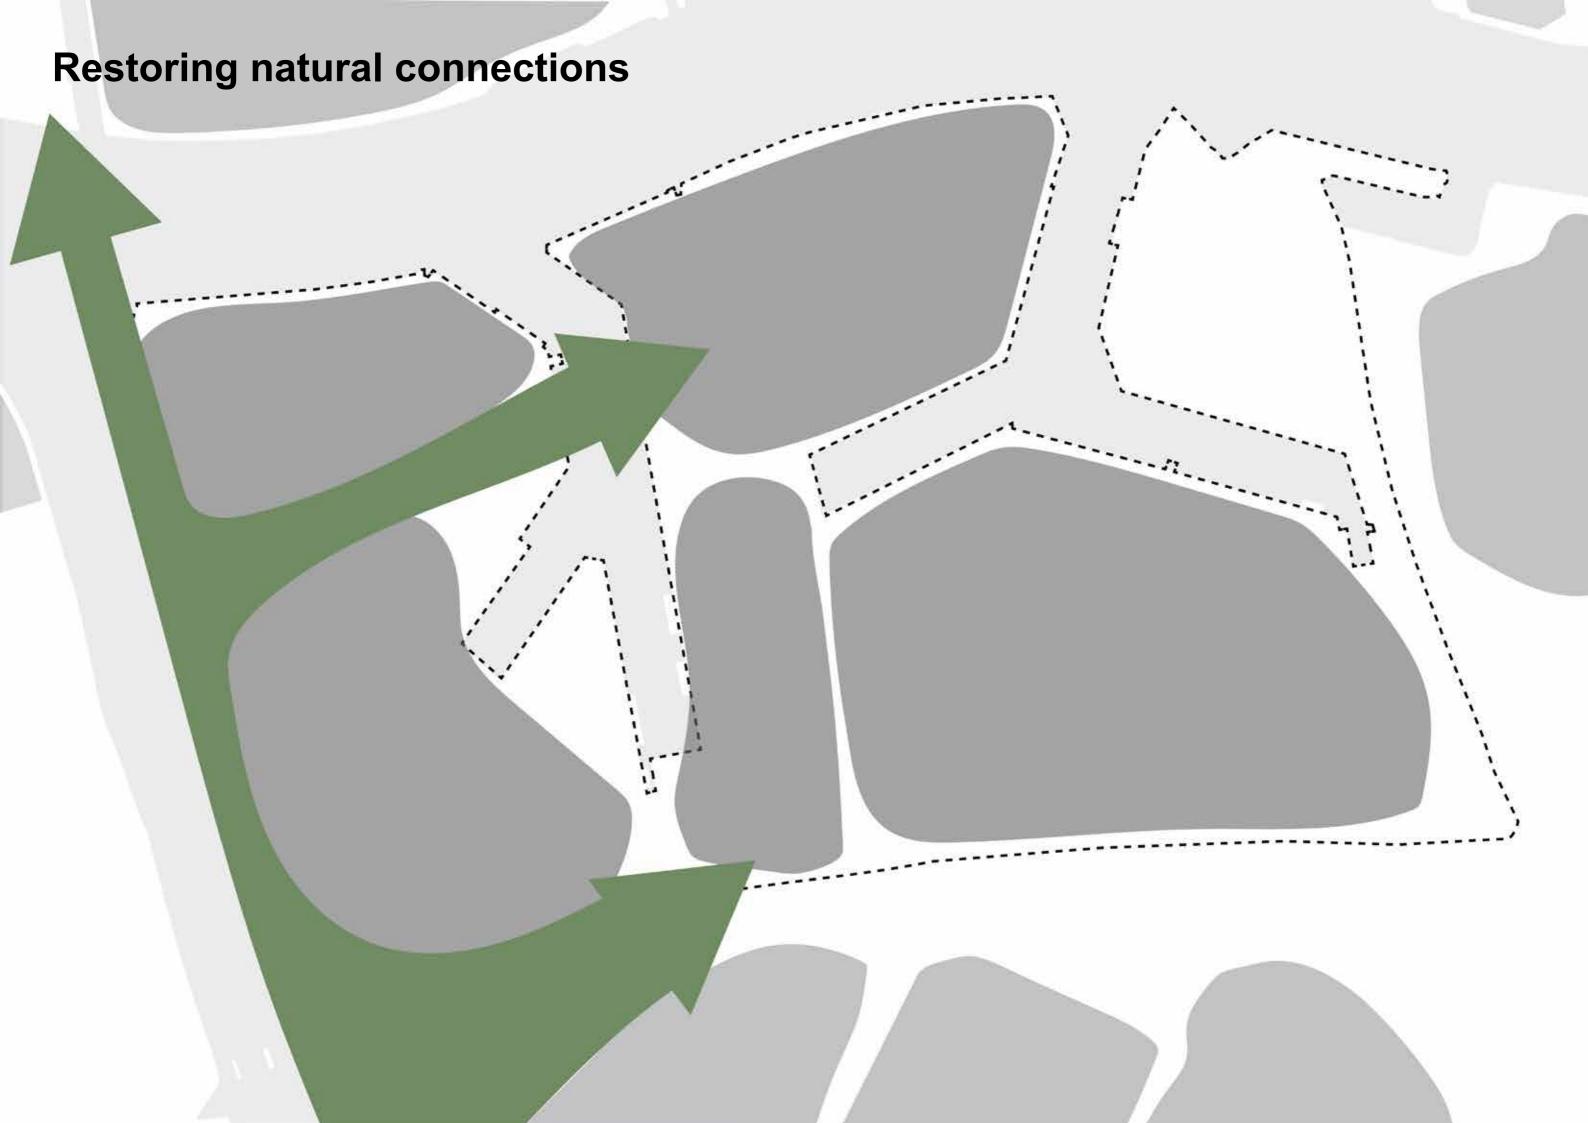

### **PETROSCAPE**

### HYDROSCAPE

Name

Alexander van Delft Rotterdamse Academie van Bouwkunst

Harbour Studio: Rotterdam - Marseille - Fos



The world has about 700 oil refineries





1 Oil barrel = 159 liters 1 tonnes = 7,33 barrels 1 million tonnes = 8.450,000 barrels

# These Petroscapes are turning into wastelands













# Infrastructrures that becomes abondoned













## Historic Maas-Rijn delta 1850



### Vondelingenplaat





Plans for Pernis

**Overlay** 



### **Policy**





Rotterdam Getijdenpark

National Ruimte voor de Rivier







### Fresh vs Salt



Fresh







# Renewable Energy Accessibility







### Looking at what we there is..















# Using the existing framework

### Preserve the industrial heritage on site



















## Vondelingenplaat



1. bridge



2. Silo park

## Vondelingenplaat



3. Silo point



4. 'Bird nest'



#### References











#### Petroleum park



1. Purban sports



2. Petromausoleum

Urban sports reclaims.



## **Industrial references**





Sands Bethworks











## **Programmatic references**









#### **Hydro-science campus**





1. Science park

2. Petroleumquay

# Science park



# R&D campus references







#### **Architectural references**







Landschaftpark Duisburg Nord









## **Blue Maaspower**



1. Filtration park





## **Architectural references**