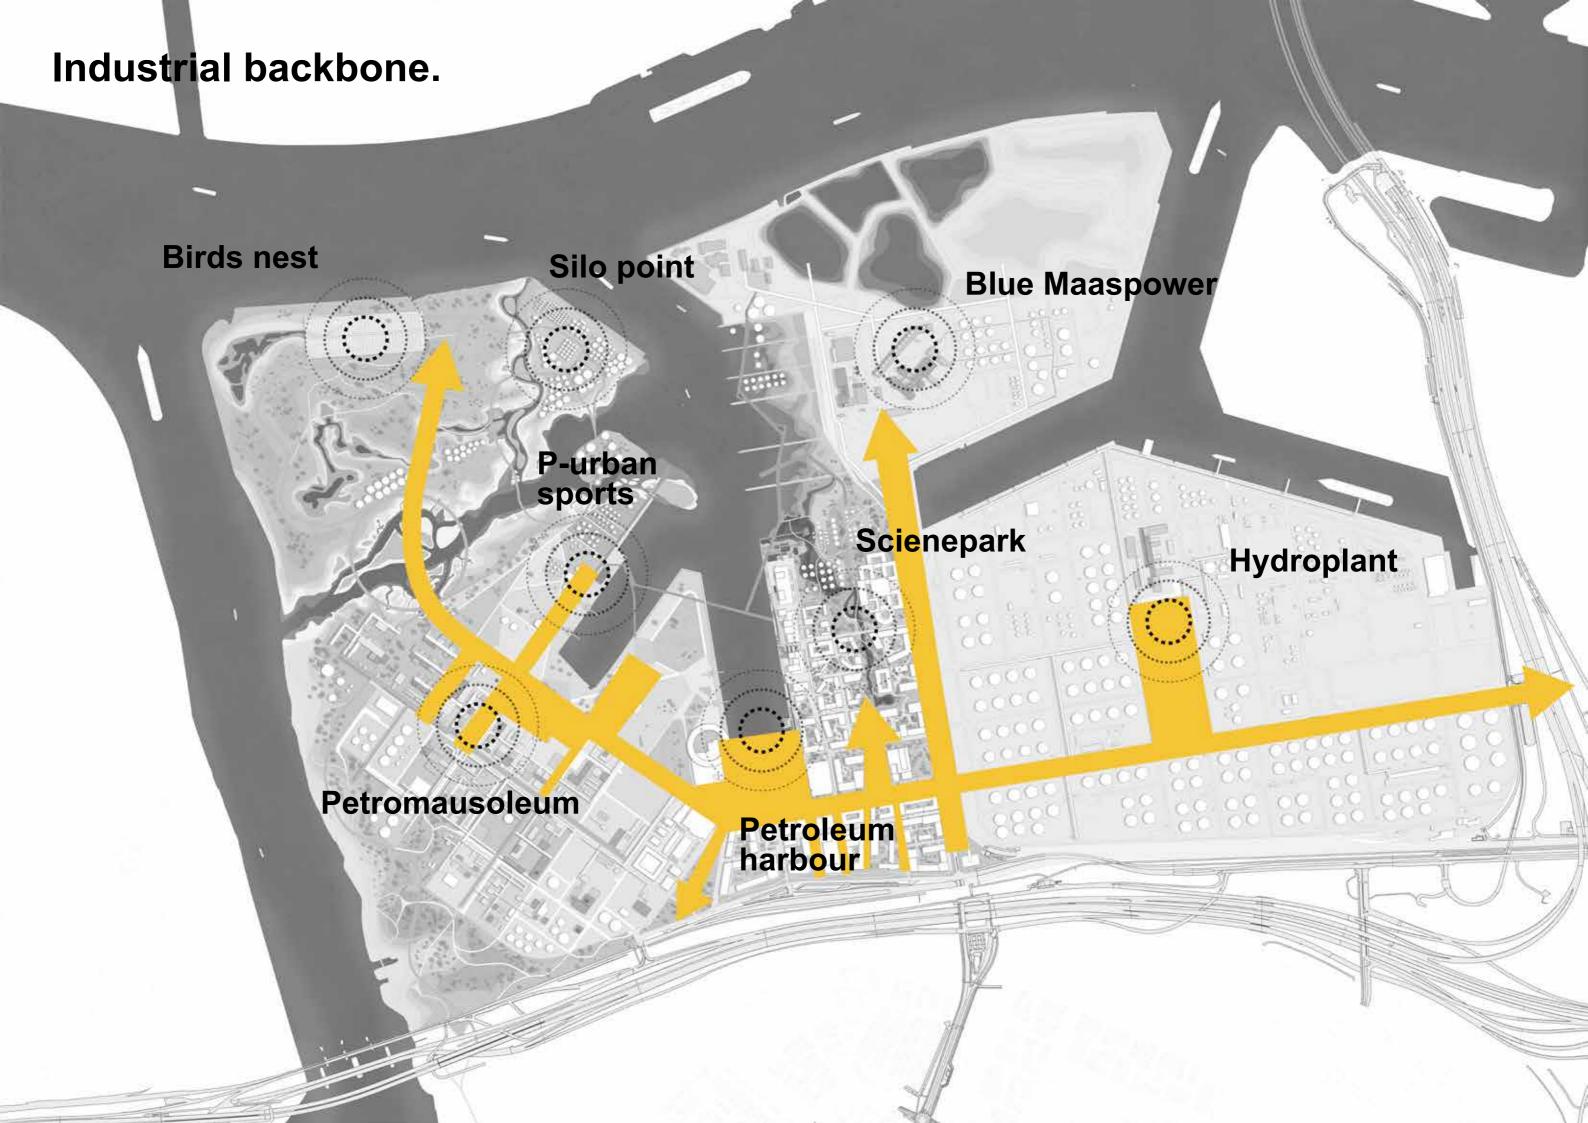

## Vondelingenplaat

1. bridge

2. Silo park

## Vondelingenplaat

3. Silo point

4. 'Bird nest'

#### Petroleum park

1. Purban sports

2. Petromausoleum

Urban sports reclaims.

#### **Hydro-science campus**

1. Science park

2. Petroleumquay

## **Blue Maaspower**

1. Filtration park