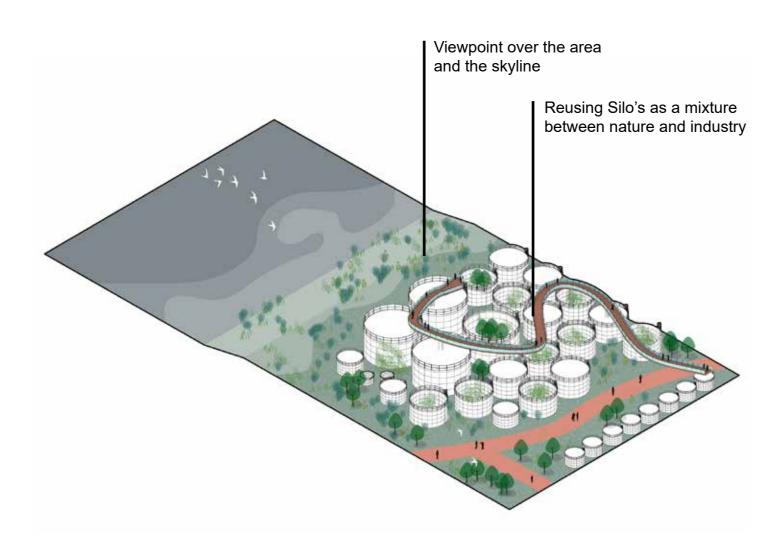

## Vondelingenplaat

1. bridge

2. Silo park

## Vondelingenplaat

3. Silo point

4. 'Bird nest'