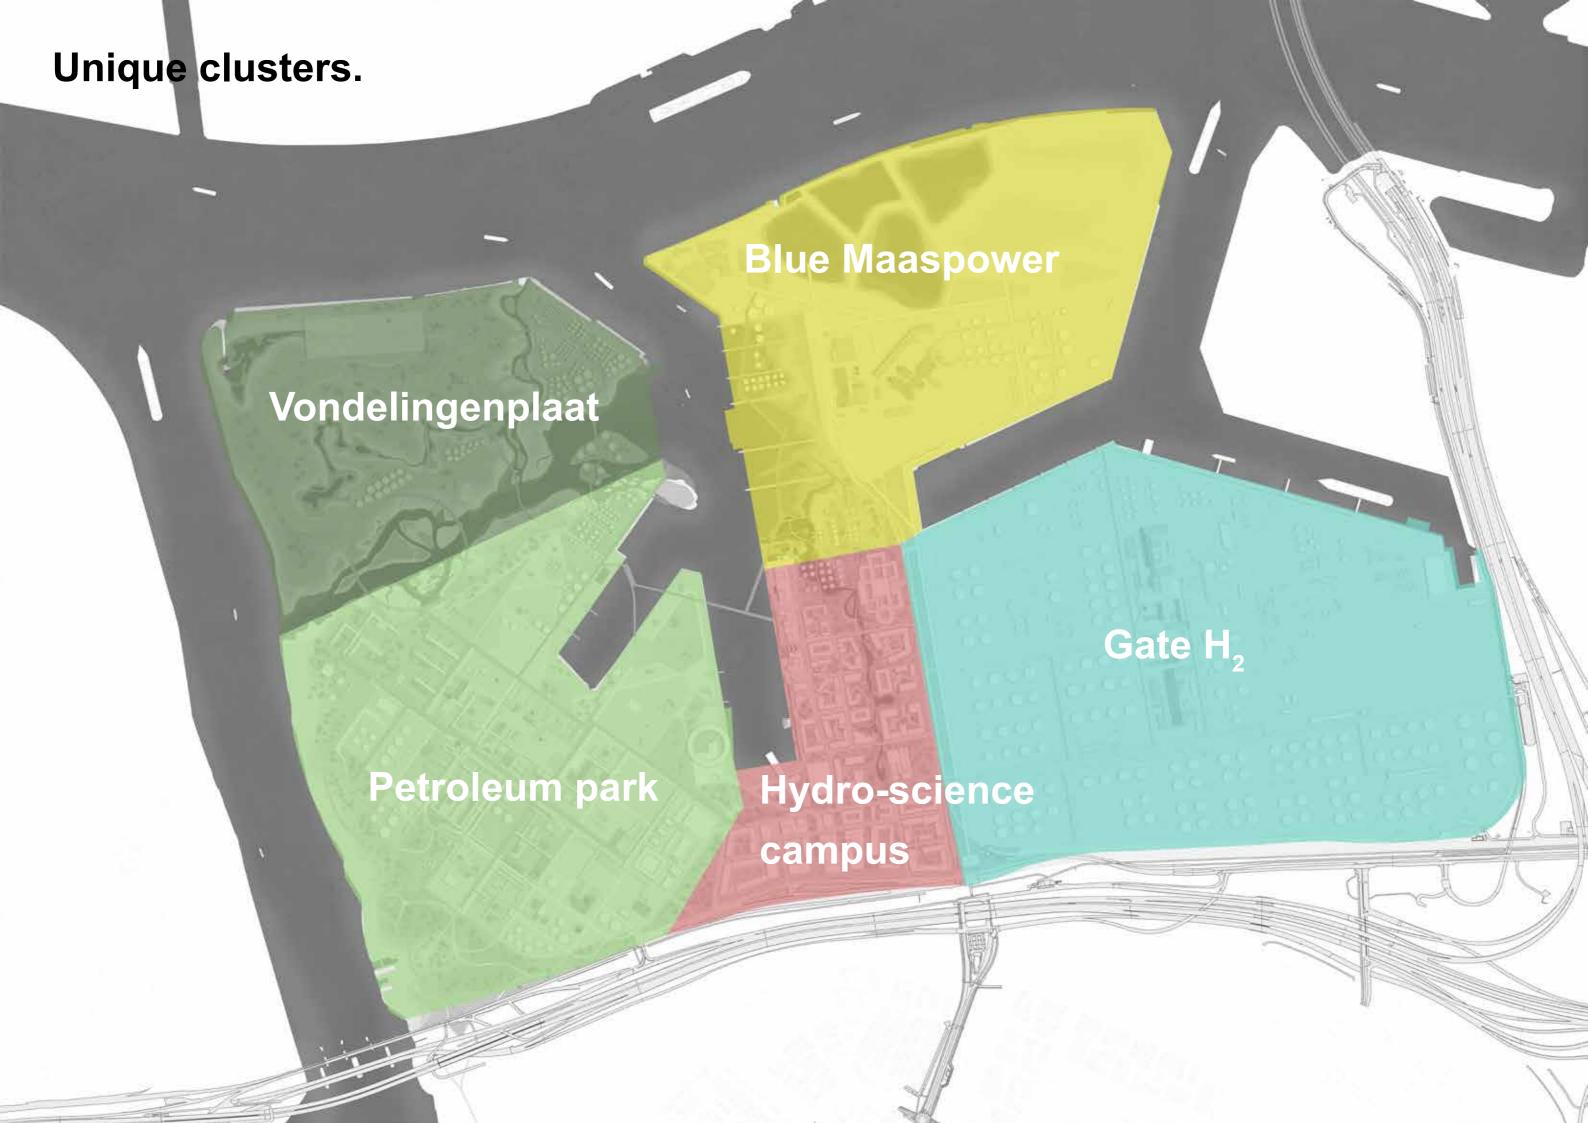

### **PETROSCAPE**

### HYDROSCAPE

Name

Alexander van Delft Rotterdamse Academie van Bouwkunst

Harbour Studio: Rotterdam - Marseille - Fos



The world has about 700 oil refineries





1 Oil barrel = 159 liters 1 tonnes = 7,33 barrels 1 million tonnes = 8.450,000 barrels

# These Petroscapes are turning into wastelands













# Infrastructrures that becomes abondoned













## Historic Maas-Rijn delta 1850



### Vondelingenplaat





Plans for Pernis

**Overlay** 



### **Policy**





Rotterdam Getijdenpark

National Ruimte voor de Rivier







### Fresh vs Salt



Fresh







# Renewable Energy Accessibility







### Looking at what we there is..















# Using the existing framework

### Preserve the industrial heritage on site



















## Vondelingenplaat



1. bridge



2. Silo park

## Vondelingenplaat



3. Silo point



4. 'Bird nest'



#### References











#### Petroleum park



1. Purban sports



2. Petromausoleum

Urban sports reclaims.



## **Industrial references**





Sands Bethworks











## **Programmatic references**









#### **Hydro-science campus**





1. Science park

2. Petroleumquay

# Science park



# R&D campus references







#### **Architectural references**







Landschaftpark Duisburg Nord









## **Blue Maaspower**



1. Filtration park





## **Architectural references**