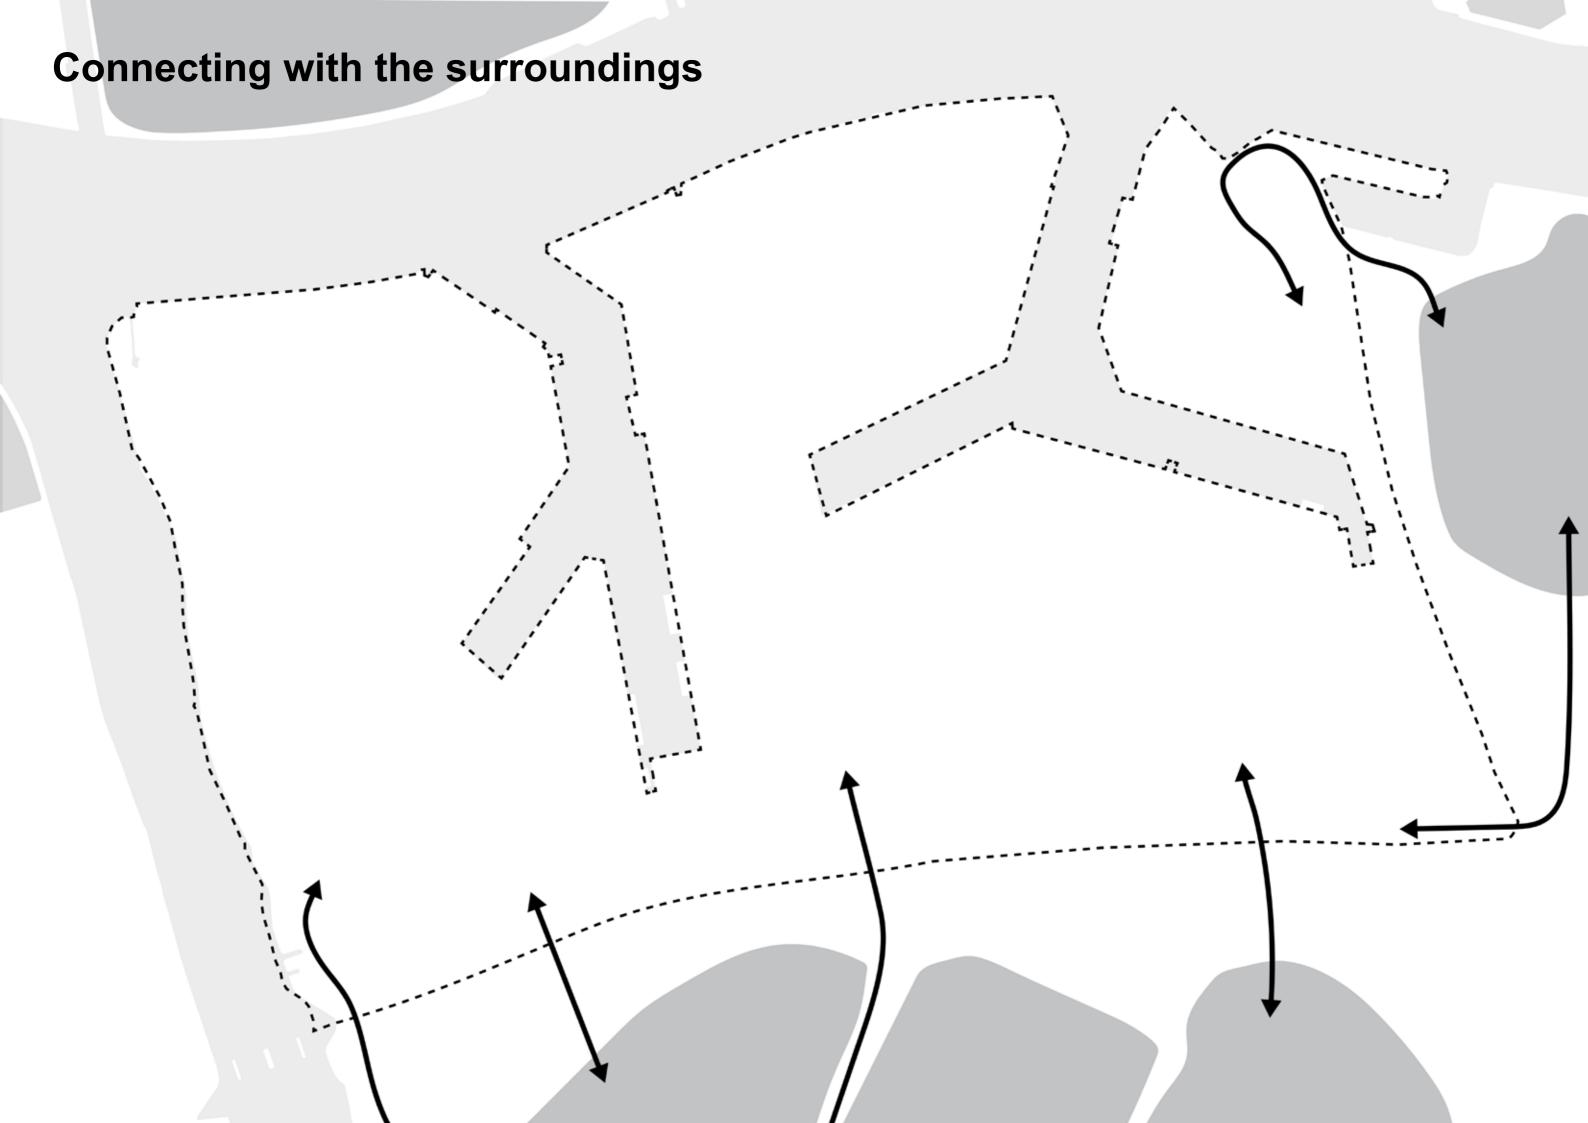

### **PETROSCAPE**

### HYDROSCAPE

Name

Alexander van Delft Rotterdamse Academie van Bouwkunst

Harbour Studio: Rotterdam - Marseille - Fos



The world has about 700 oil refineries





1 Oil barrel = 159 liters 1 tonnes = 7,33 barrels 1 million tonnes = 8.450,000 barrels

# These Petroscapes are turning into wastelands













# Infrastructrures that becomes abondoned













## Historic Maas-Rijn delta 1850



### Vondelingenplaat





Plans for Pernis

**Overlay** 



### **Policy**





Rotterdam Getijdenpark

National Ruimte voor de Rivier







### Fresh vs Salt



Fresh







# Renewable Energy Accessibility







### Looking at what we there is..















# Using the existing framework

### Preserve the industrial heritage on site



















## Vondelingenplaat



1. bridge



2. Silo park

## Vondelingenplaat



3. Silo point



4. 'Bird nest'



#### References











#### Petroleum park



1. Purban sports



2. Petromausoleum

Urban sports reclaims.



## **Industrial references**





Sands Bethworks











## **Programmatic references**









#### **Hydro-science campus**





1. Science park

2. Petroleumquay

# Science park



# R&D campus references







#### **Architectural references**







Landschaftpark Duisburg Nord









## **Blue Maaspower**



1. Filtration park





## **Architectural references**