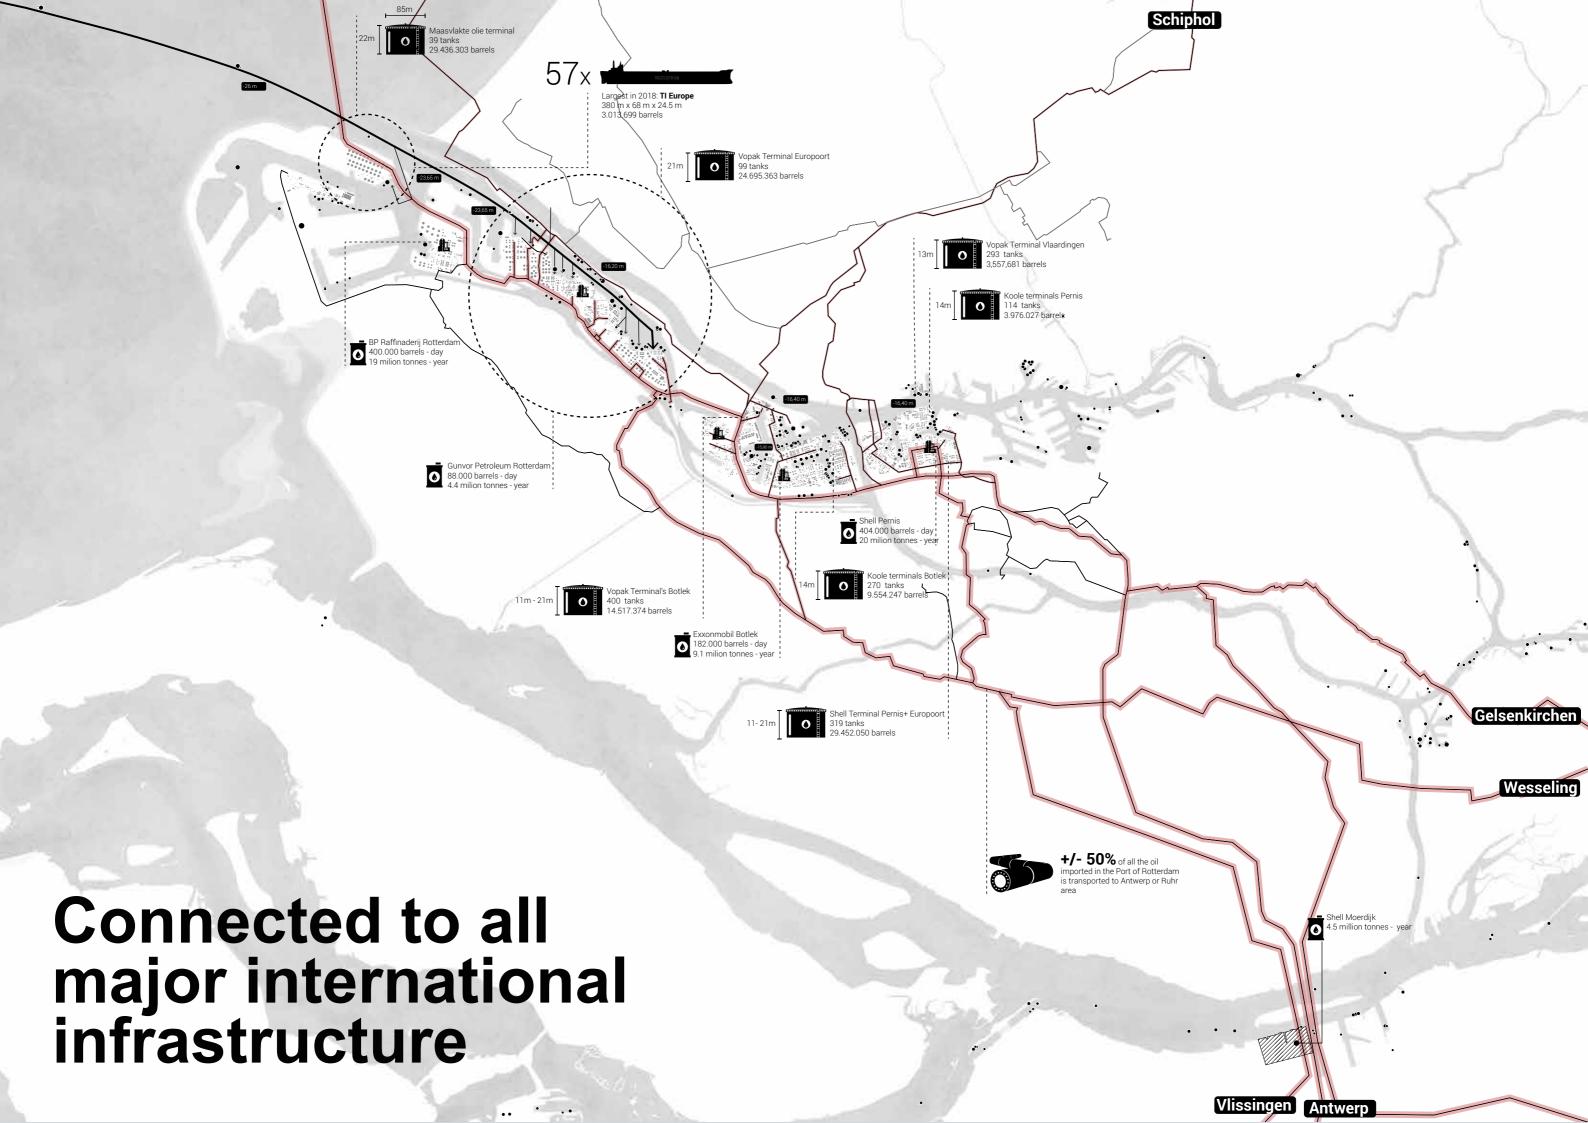

### **PETROSCAPE**

### HYDROSCAPE

Name

Alexander van Delft Rotterdamse Academie van Bouwkunst

Harbour Studio: Rotterdam - Marseille - Fos

The world has about 700 oil refineries

1 Oil barrel = 159 liters 1 tonnes = 7,33 barrels 1 million tonnes = 8.450,000 barrels