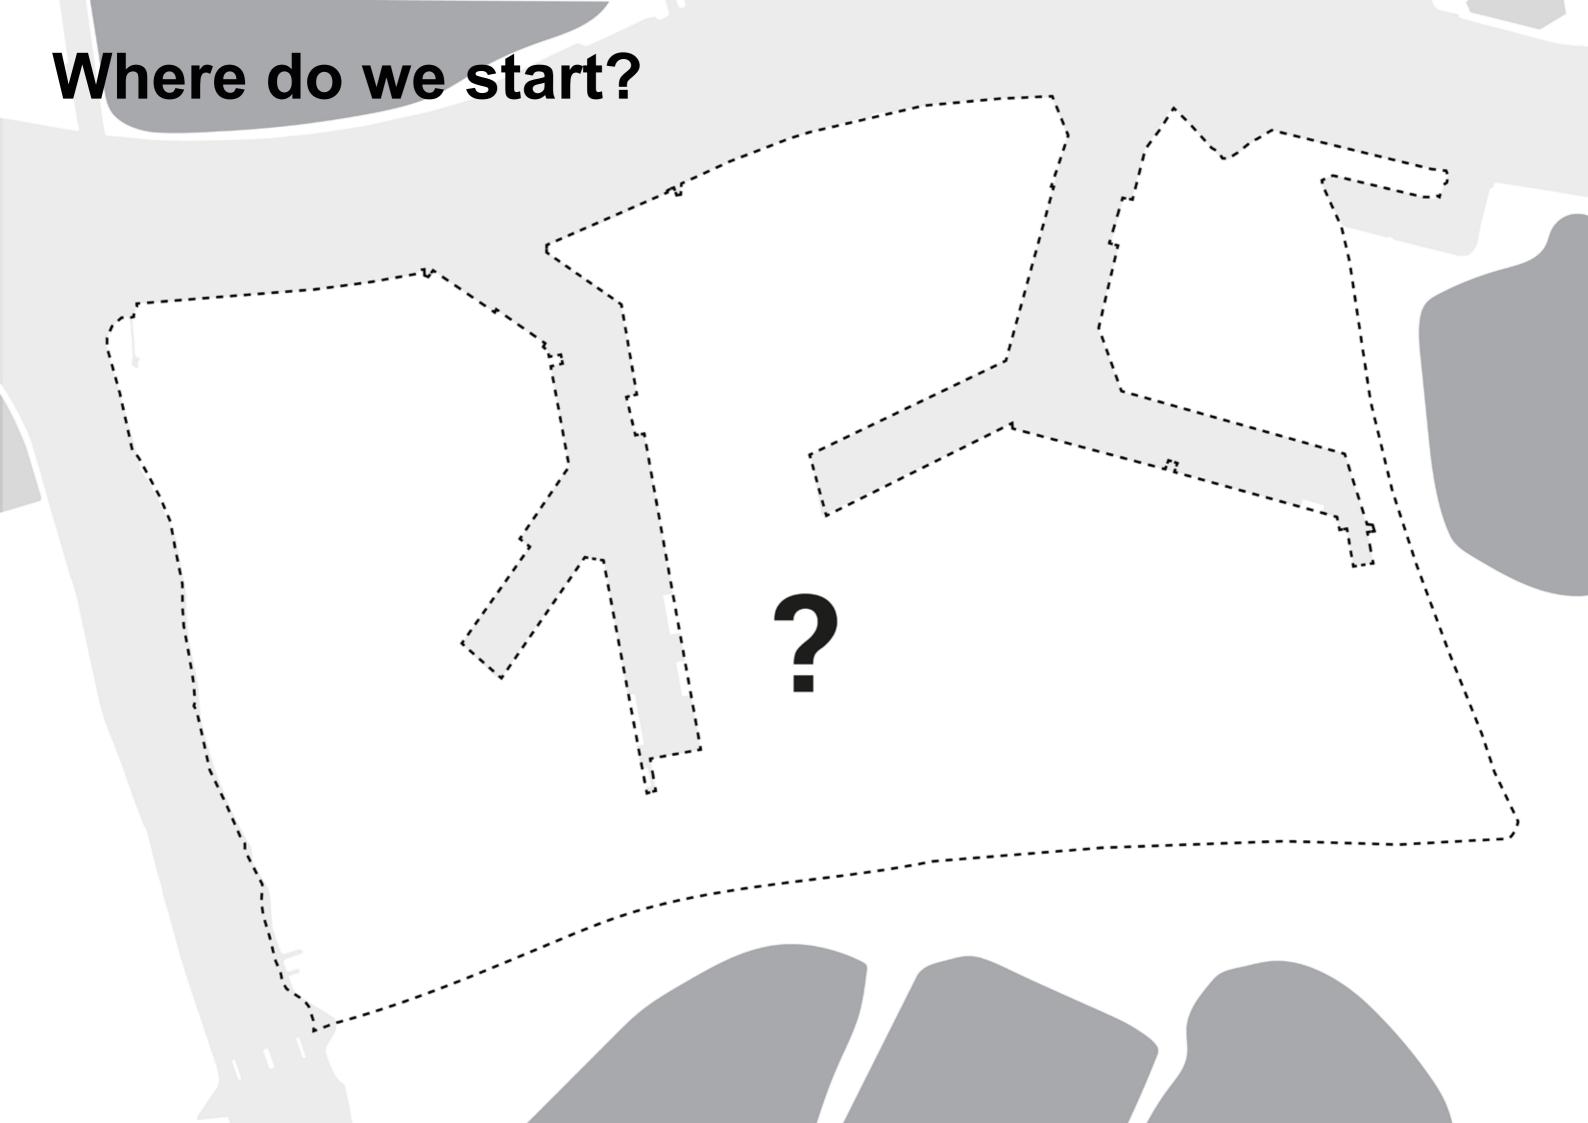

### **PETROSCAPE**

### HYDROSCAPE

Name

Alexander van Delft Rotterdamse Academie van Bouwkunst

Harbour Studio: Rotterdam - Marseille - Fos



The world has about 700 oil refineries





1 Oil barrel = 159 liters 1 tonnes = 7,33 barrels 1 million tonnes = 8.450,000 barrels

# These Petroscapes are turning into wastelands













# Infrastructrures that becomes abondoned













## Historic Maas-Rijn delta 1850



### Vondelingenplaat





Plans for Pernis

**Overlay** 



### **Policy**





Rotterdam Getijdenpark

National Ruimte voor de Rivier







### Fresh vs Salt



Fresh







# Renewable Energy Accessibility







### Looking at what we there is..















# Using the existing framework

### Preserve the industrial heritage on site



















## Vondelingenplaat



1. bridge



2. Silo park

## Vondelingenplaat



3. Silo point



4. 'Bird nest'



#### References











#### Petroleum park



1. Purban sports



2. Petromausoleum

Urban sports reclaims.



## **Industrial references**





Sands Bethworks











## **Programmatic references**









#### **Hydro-science campus**





1. Science park

2. Petroleumquay

# Science park



# R&D campus references







#### **Architectural references**







Landschaftpark Duisburg Nord









## **Blue Maaspower**



1. Filtration park





## **Architectural references**