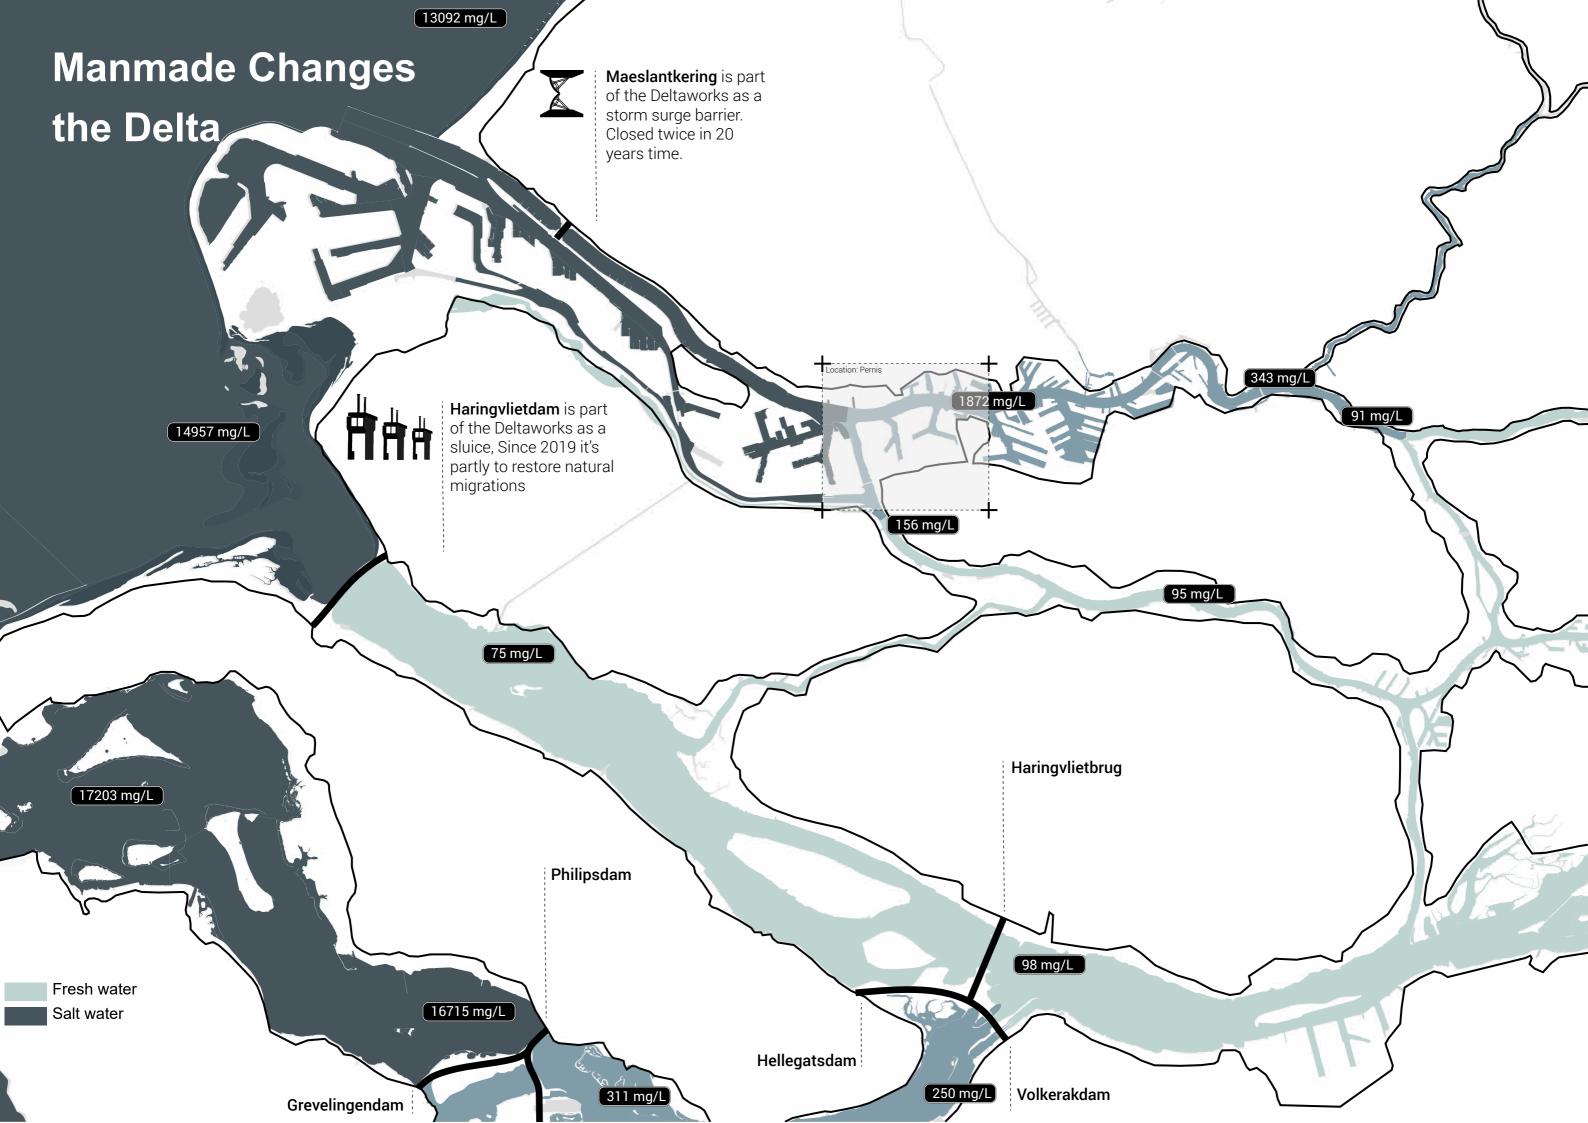

### **PETROSCAPE**

### HYDROSCAPE

Name

Alexander van Delft Rotterdamse Academie van Bouwkunst

Harbour Studio: Rotterdam - Marseille - Fos



The world has about 700 oil refineries





1 Oil barrel = 159 liters 1 tonnes = 7,33 barrels 1 million tonnes = 8.450,000 barrels

# These Petroscapes are turning into wastelands













# Infrastructrures that becomes abondoned













## Historic Maas-Rijn delta 1850



### Vondelingenplaat





Plans for Pernis

**Overlay** 



### **Policy**





Rotterdam Getijdenpark

National Ruimte voor de Rivier







### Fresh vs Salt



Fresh







# Renewable Energy Accessibility







### Looking at what we there is..















# Using the existing framework

### Preserve the industrial heritage on site



















## Vondelingenplaat



1. bridge



2. Silo park

## Vondelingenplaat



3. Silo point



4. 'Bird nest'



#### References











#### Petroleum park



1. Purban sports



2. Petromausoleum

Urban sports reclaims.



## **Industrial references**





Sands Bethworks











## **Programmatic references**









#### **Hydro-science campus**





1. Science park

2. Petroleumquay

# Science park



# R&D campus references







#### **Architectural references**







Landschaftpark Duisburg Nord









## **Blue Maaspower**



1. Filtration park





## **A