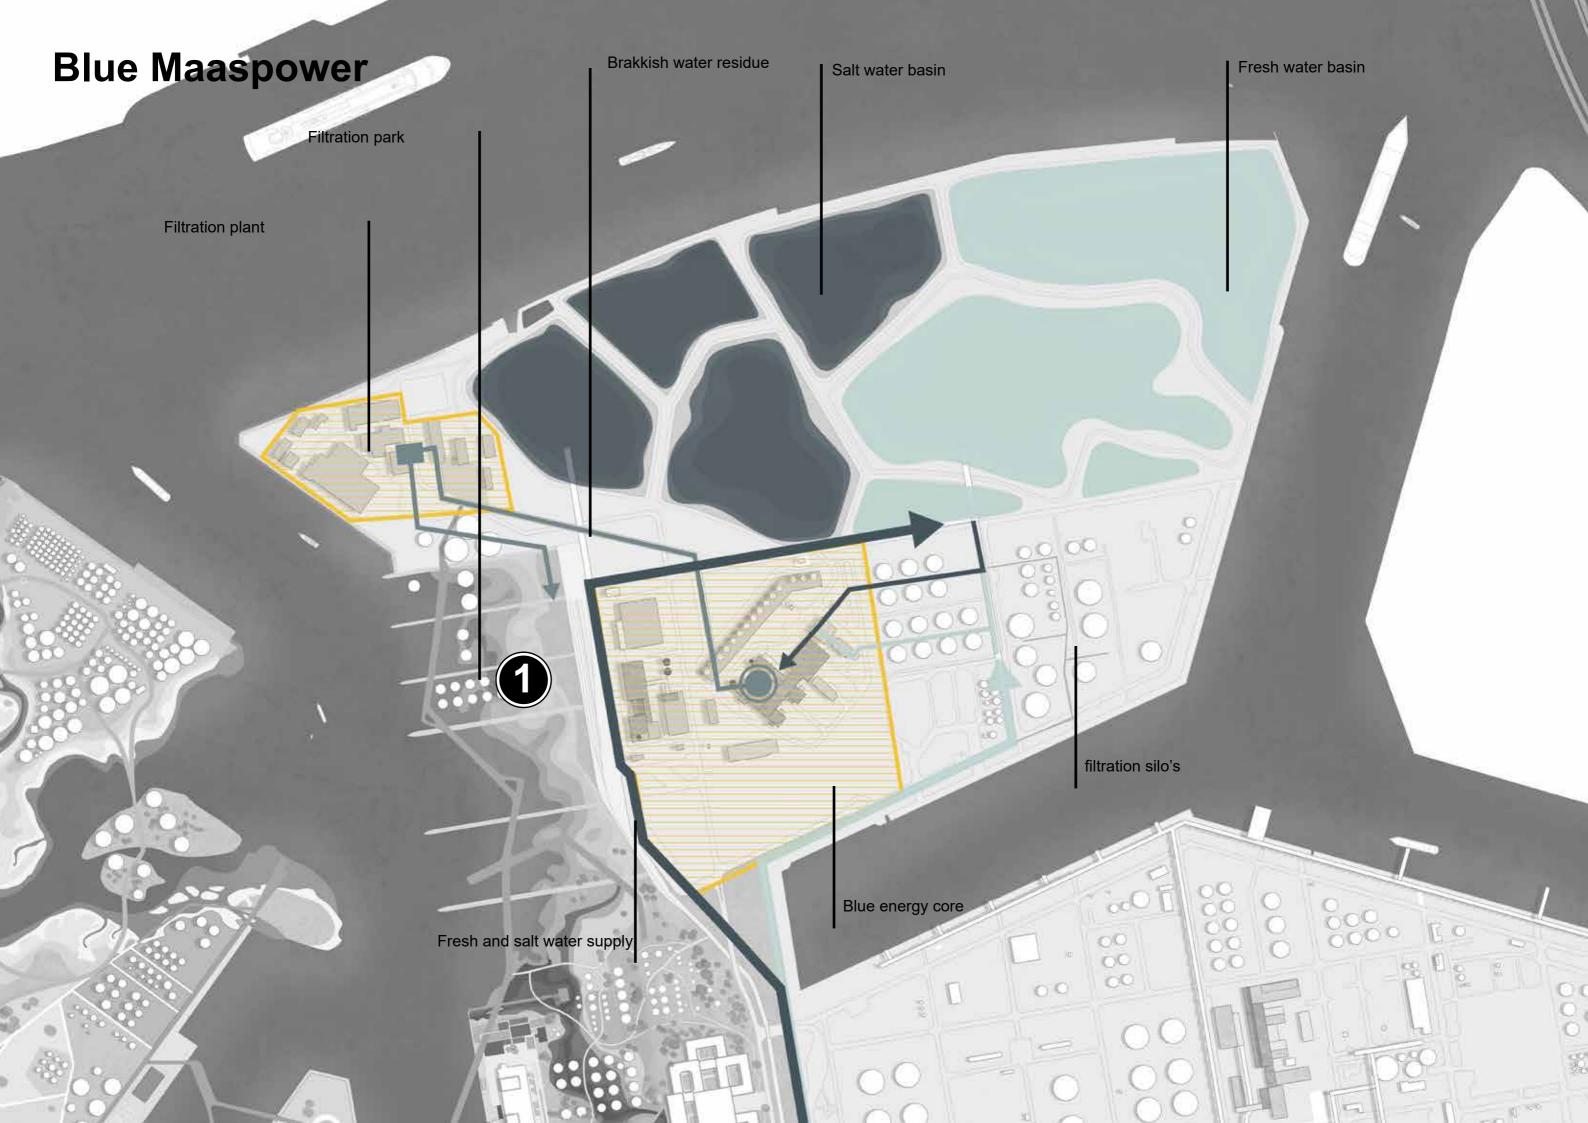

otterdam Getijdenpark

National Ruimte voor de Rivier







### Fresh vs Salt



Fresh







# Renewable Energy Accessibility







### Looking at what we there is..















# Using the existing framework

### Preserve the industrial heritage on site



















## Vondelingenplaat



1. bridge



2. Silo park

## Vondelingenplaat



3. Silo point



4. 'Bird nest'



#### References











#### Petroleum park



1. Purban sports



2. Petromausoleum

Urban sports reclaims.



## **Industrial references**





Sands Bethworks











## **Programmatic references**









#### **Hydro-science campus**





1. Science park

2. Petroleumquay

# Science park



# R&D campus references







#### **Architectural references**







Landschaftpark Duisburg Nord









## **Blue Maaspower**



1. Filtration park





## **Architectural references**