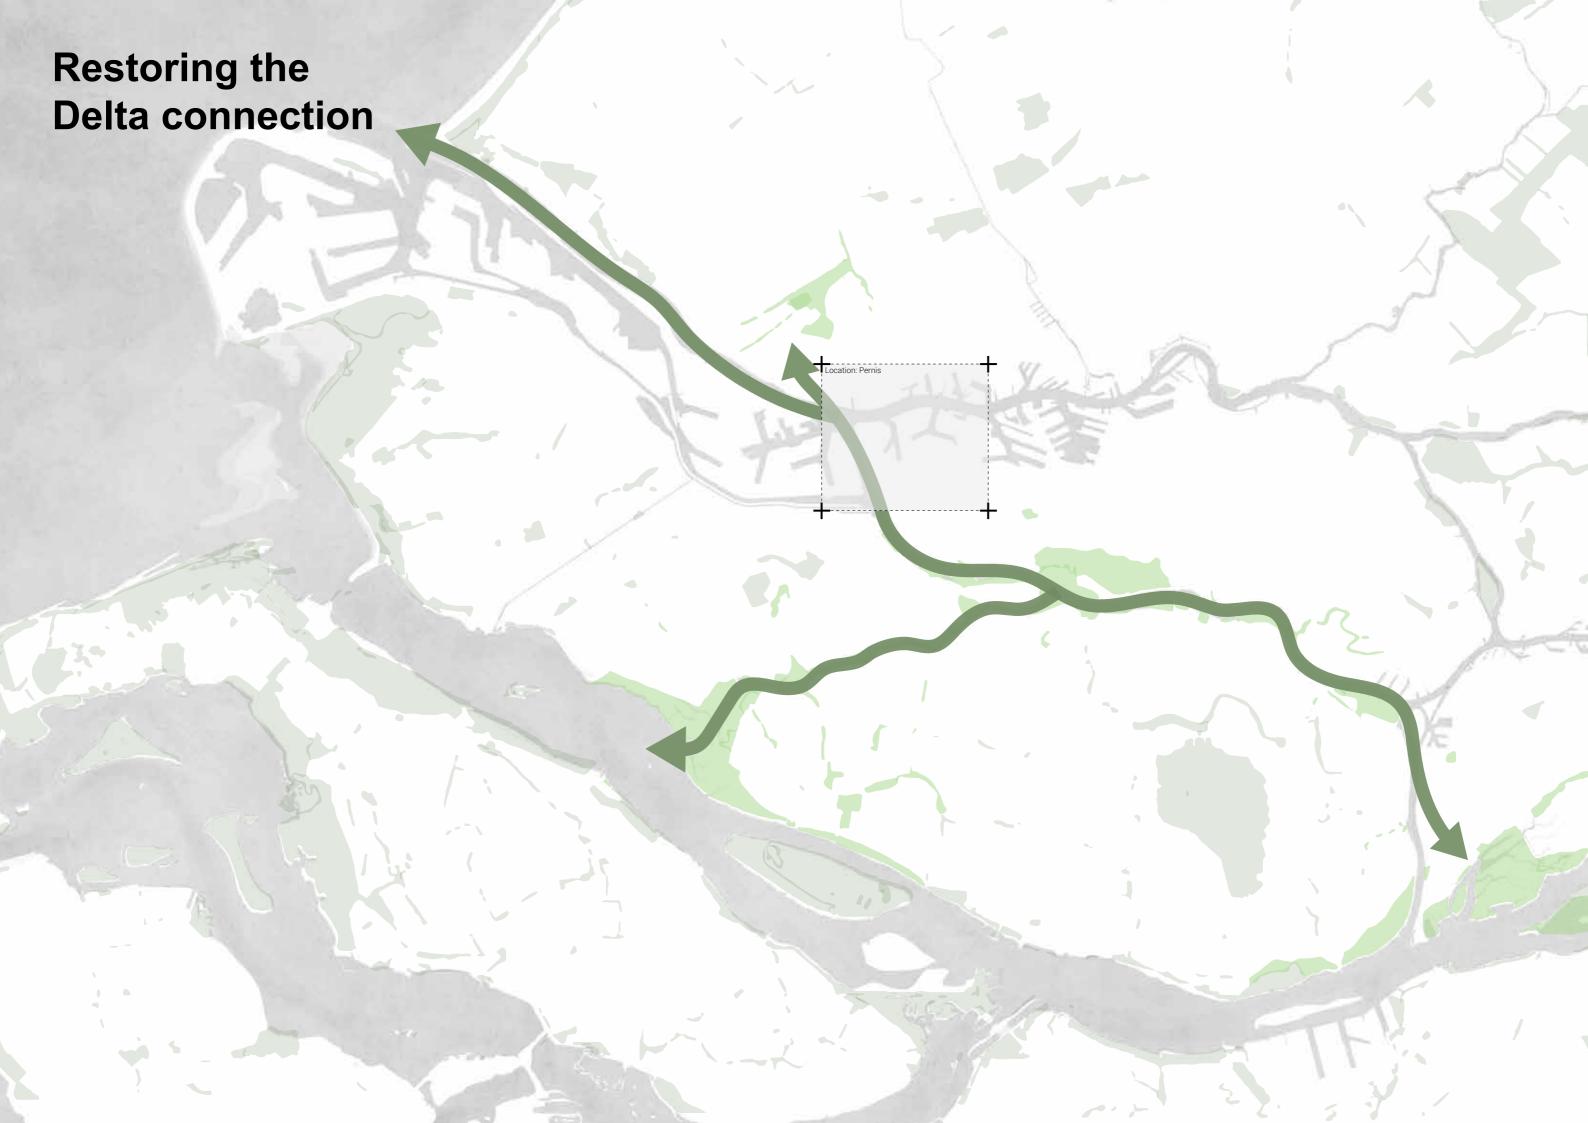

### **PETROSCAPE**

### HYDROSCAPE

Name

Alexander van Delft Rotterdamse Academie van Bouwkunst

Harbour Studio: Rotterdam - Marseille - Fos



The world has about 700 oil refineries





1 Oil barrel = 159 liters 1 tonnes = 7,33 barrels 1 million tonnes = 8.450,000 barrels

# These Petroscapes are turning into wastelands













# Infrastructrures that becomes abondoned













## Historic Maas-Rijn delta 1850



### Vondelingenplaat





Plans for Pernis

**Overlay** 



### **Policy**





Rotterdam Getijdenpark

National Ruimte voor de Rivier







### Fresh vs Salt



Fresh







# Renewable Energy Accessibility







### Looking at what we there is..















# Using the existing framework

### Preserve the industrial heritage on site



















## Vondelingenplaat



1. bridge



2. Silo park

## Vondelingenplaat



3. Silo point



4. 'Bird nest'



#### References











#### Petroleum park



1. Purban sports



2. Petromausoleum

Urban sports reclaims.



## **Industrial references**





Sands Bethworks











## **Programmatic references**









#### **Hydro-science campus**





1. Science park

2. Petroleumquay

# Science park



# R&D campus references







#### **Architectural references**







Landschaftpark Duisburg Nord









## **Blue Maaspower**



1. Filtration park





## **Architectural references**