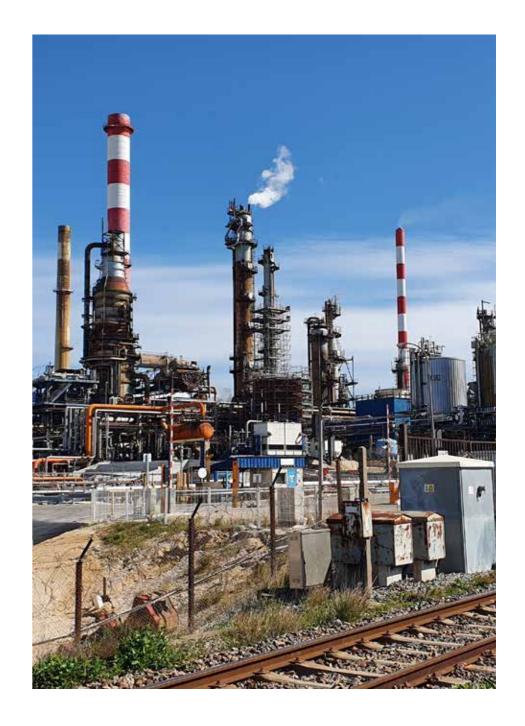

# These Petroscapes are turning into wastelands

# Infrastructrures that becomes abondoned