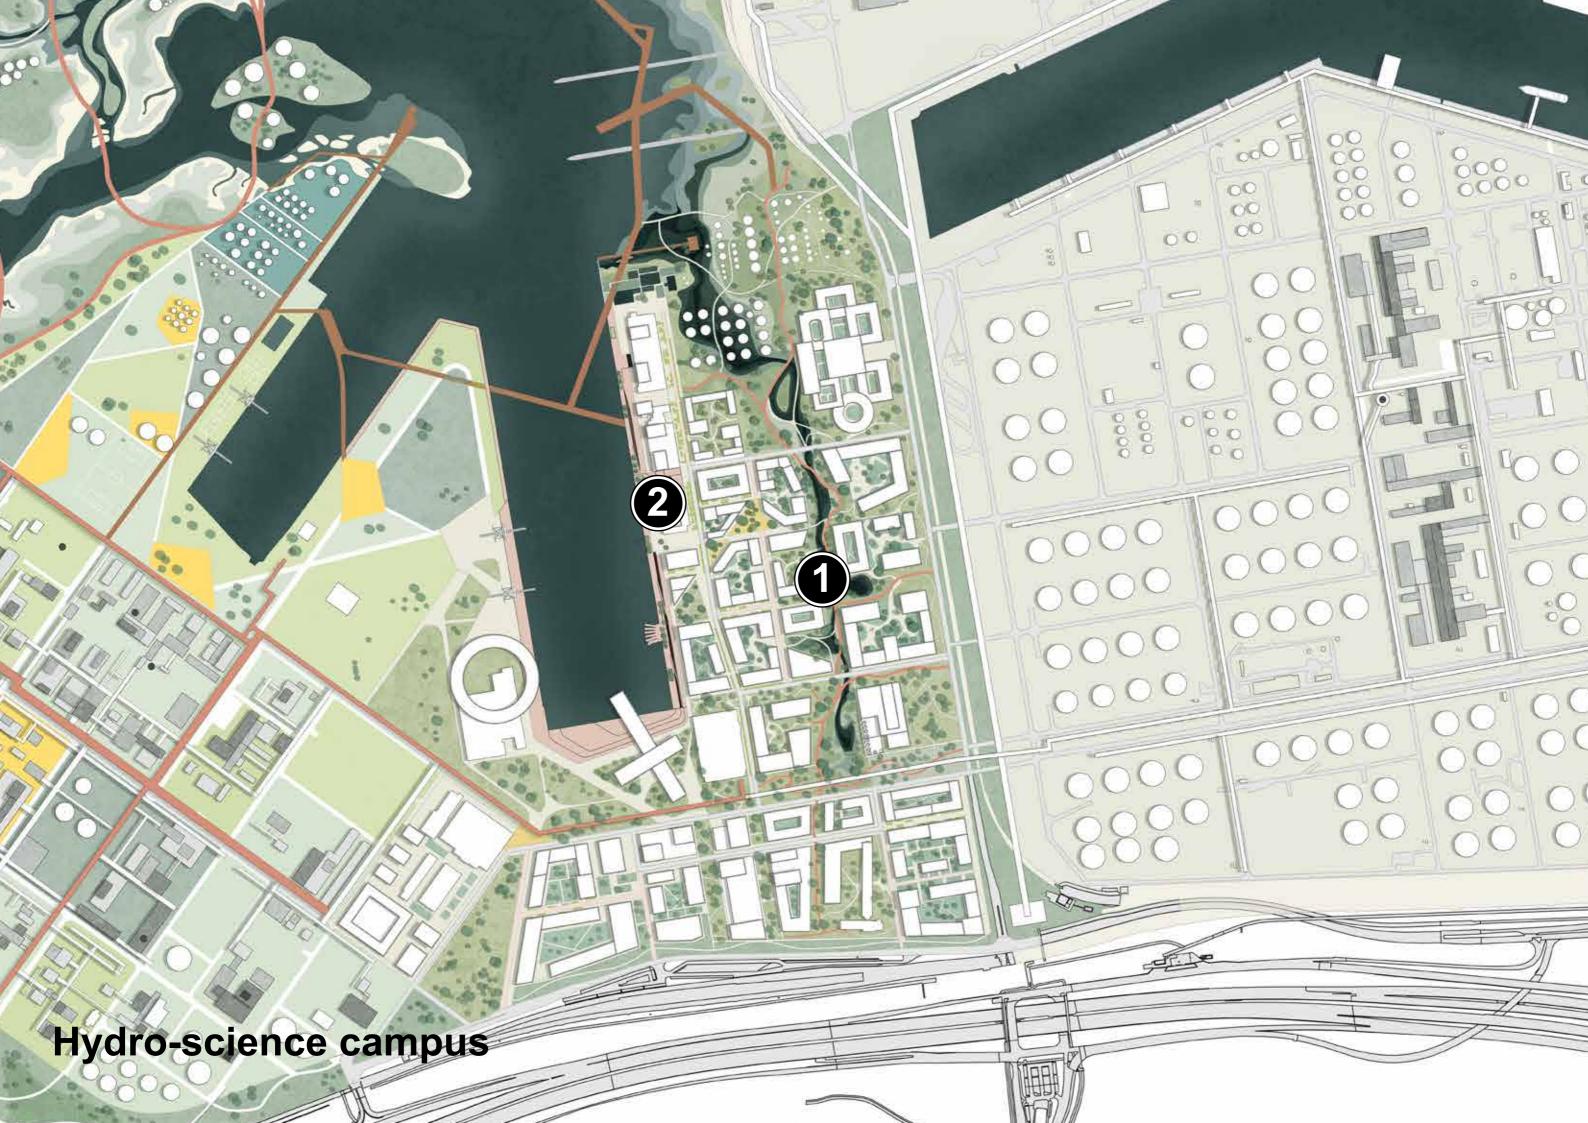

#### **Hydro-science campus**

1. Science park

2. Petroleumquay

# Science park