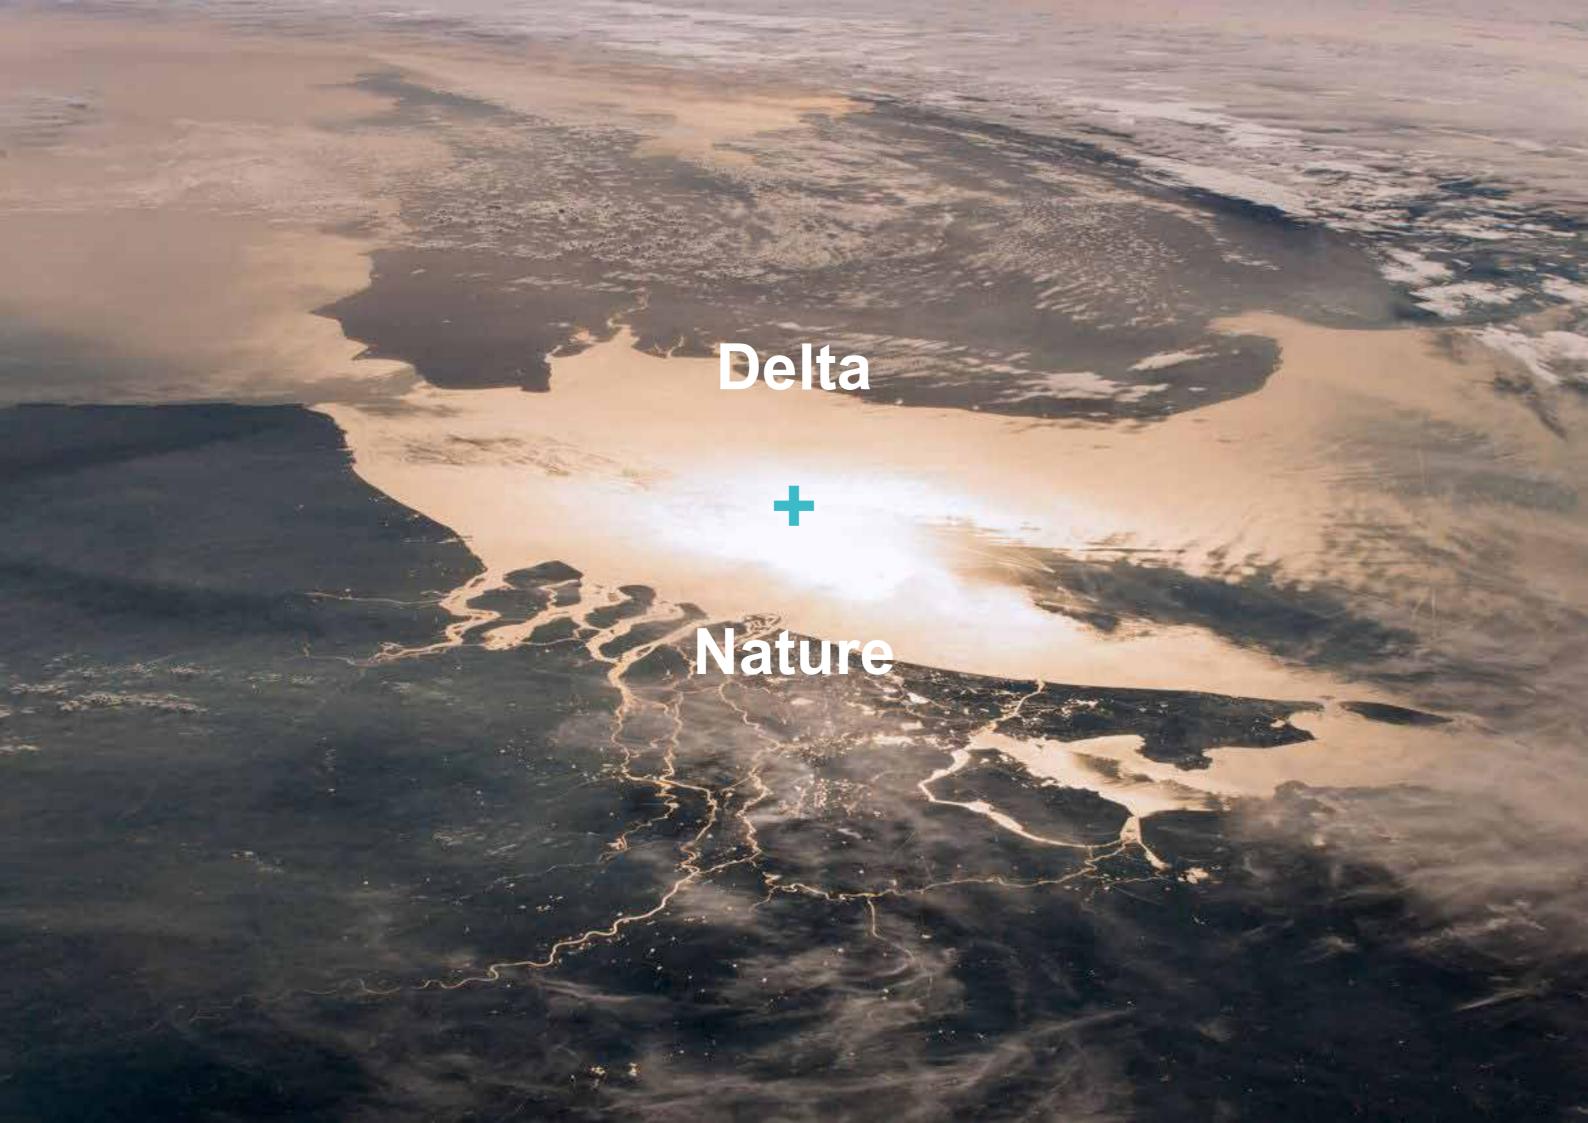

### **PETROSCAPE**

### HYDROSCAPE

Name

Alexander van Delft Rotterdamse Academie van Bouwkunst

Harbour Studio: Rotterdam - Marseille - Fos



The world has about 700 oil refineries





1 Oil barrel = 159 liters 1 tonnes = 7,33 barrels 1 million tonnes = 8.450,000 barrels

# These Petroscapes are turning into wastelands













# Infrastructrures that becomes abondoned













## Historic Maas-Rijn delta 1850



### Vondelingenplaat





Plans for Pernis

**Overlay** 



### **Policy**





Rotterdam Getijdenpark

National Ruimte voor de Rivier







### Fresh vs Salt



Fresh







# Renewable Energy Accessibility







### Looking at what we there is..















# Using the existing framework

### Preserve the industrial heritage on site



















## Vondelingenplaat



1. bridge



2. Silo park

## Vondelingenplaat



3. Silo point



4. 'Bird nest'



#### References











#### Petroleum park



1. Purban sports



2. Petromausoleum

Urban sports reclaims.



## **Industrial references**





Sands Bethworks











## **Programmatic references**









#### **Hydro-science campus**





1. Science park

2. Petroleumquay

# Scien