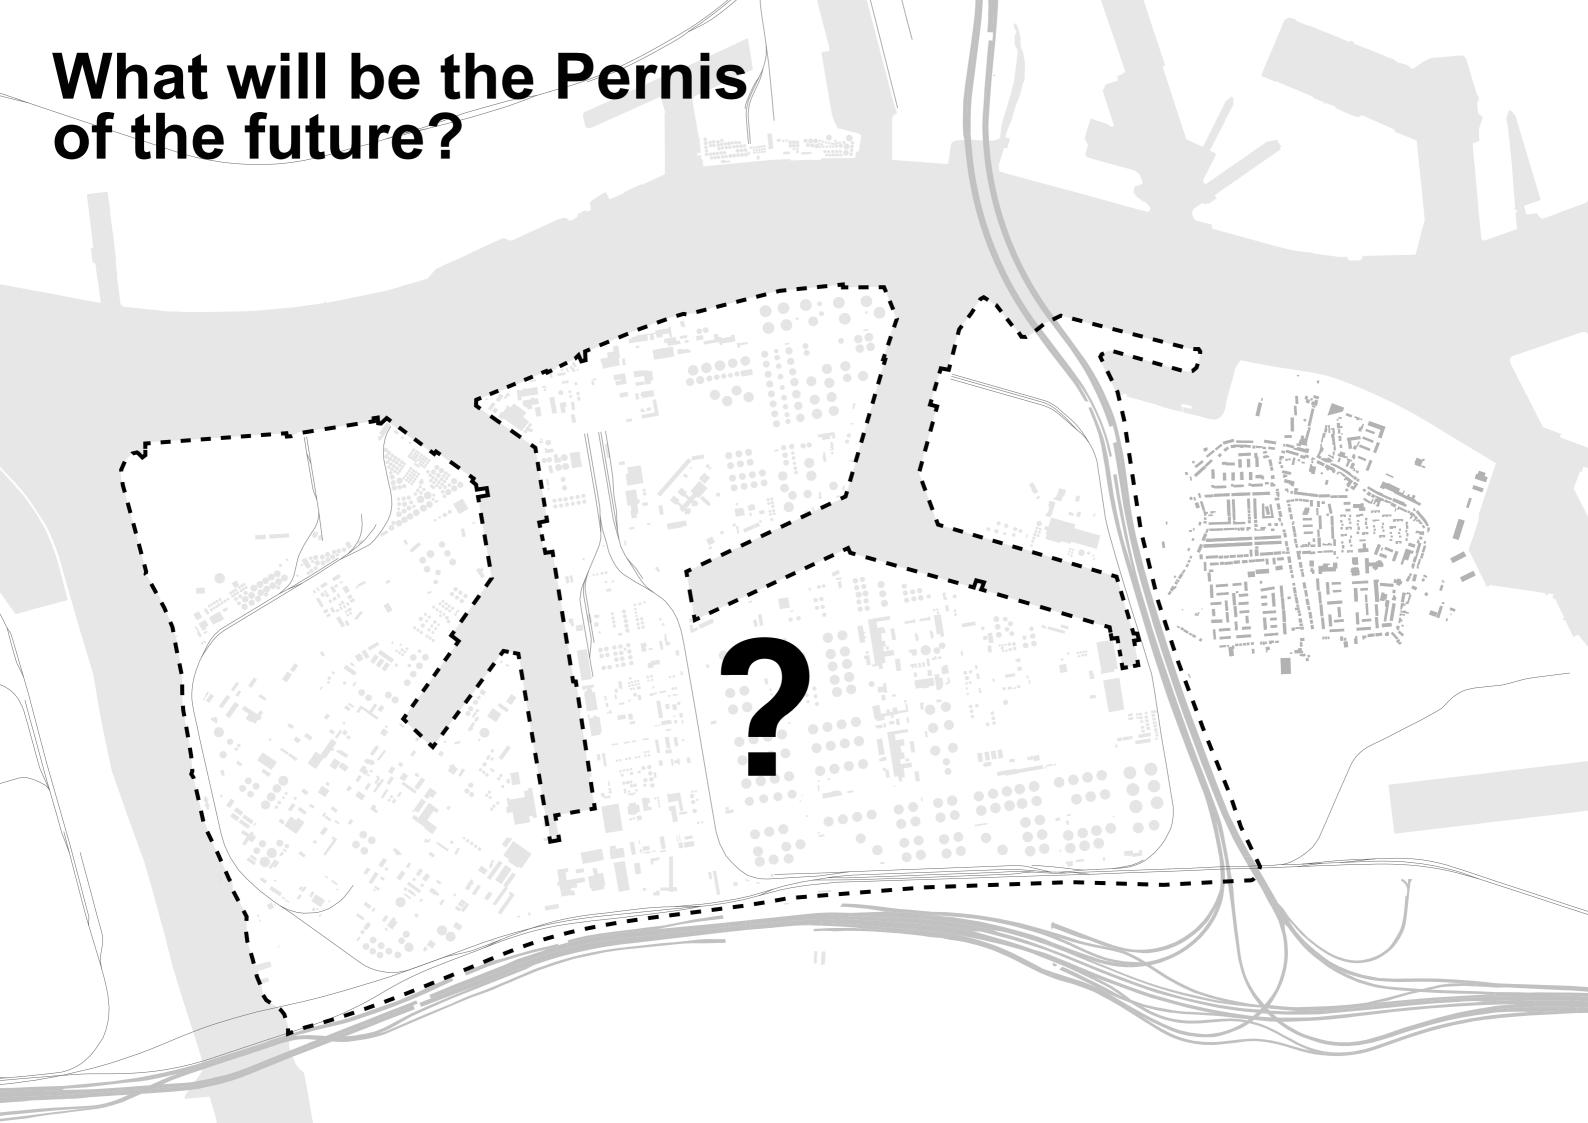

### **PETROSCAPE**

### HYDROSCAPE

Name

Alexander van Delft Rotterdamse Academie van Bouwkunst

Harbour Studio: Rotterdam - Marseille - Fos



The world has about 700 oil refineries





1 Oil barrel = 159 liters 1 tonnes = 7,33 barrels 1 million tonnes = 8.450,000 barrels

# These Petroscapes are turning into wastelands













# Infrastructrures that becomes abondoned













## Historic Maas-Rijn delta 1850



### Vondelingenplaat





Plans for Pernis

**Overlay** 



### **Policy**





Rotterdam Getijdenpark

National Ruimte voor de Rivier







### Fresh vs Salt



Fresh







# Renewable Energy Accessibility







### Looking at what we there is..















# Using the existing framework

### Preserve the industrial heritage on site



















## Vondelingenplaat



1. bridge



2. Silo park

## Vondelingenplaat



3. Silo point



4. 'Bird nest'



#### References











#### Petroleum park



1. Purban sports



2. Petromausoleum

Urban sports reclaims.



## **Industrial references**





Sands Bethworks











## **Programmatic references**









#### **Hydro-science campus**





1. Science park

2. Petroleumquay

# Sci