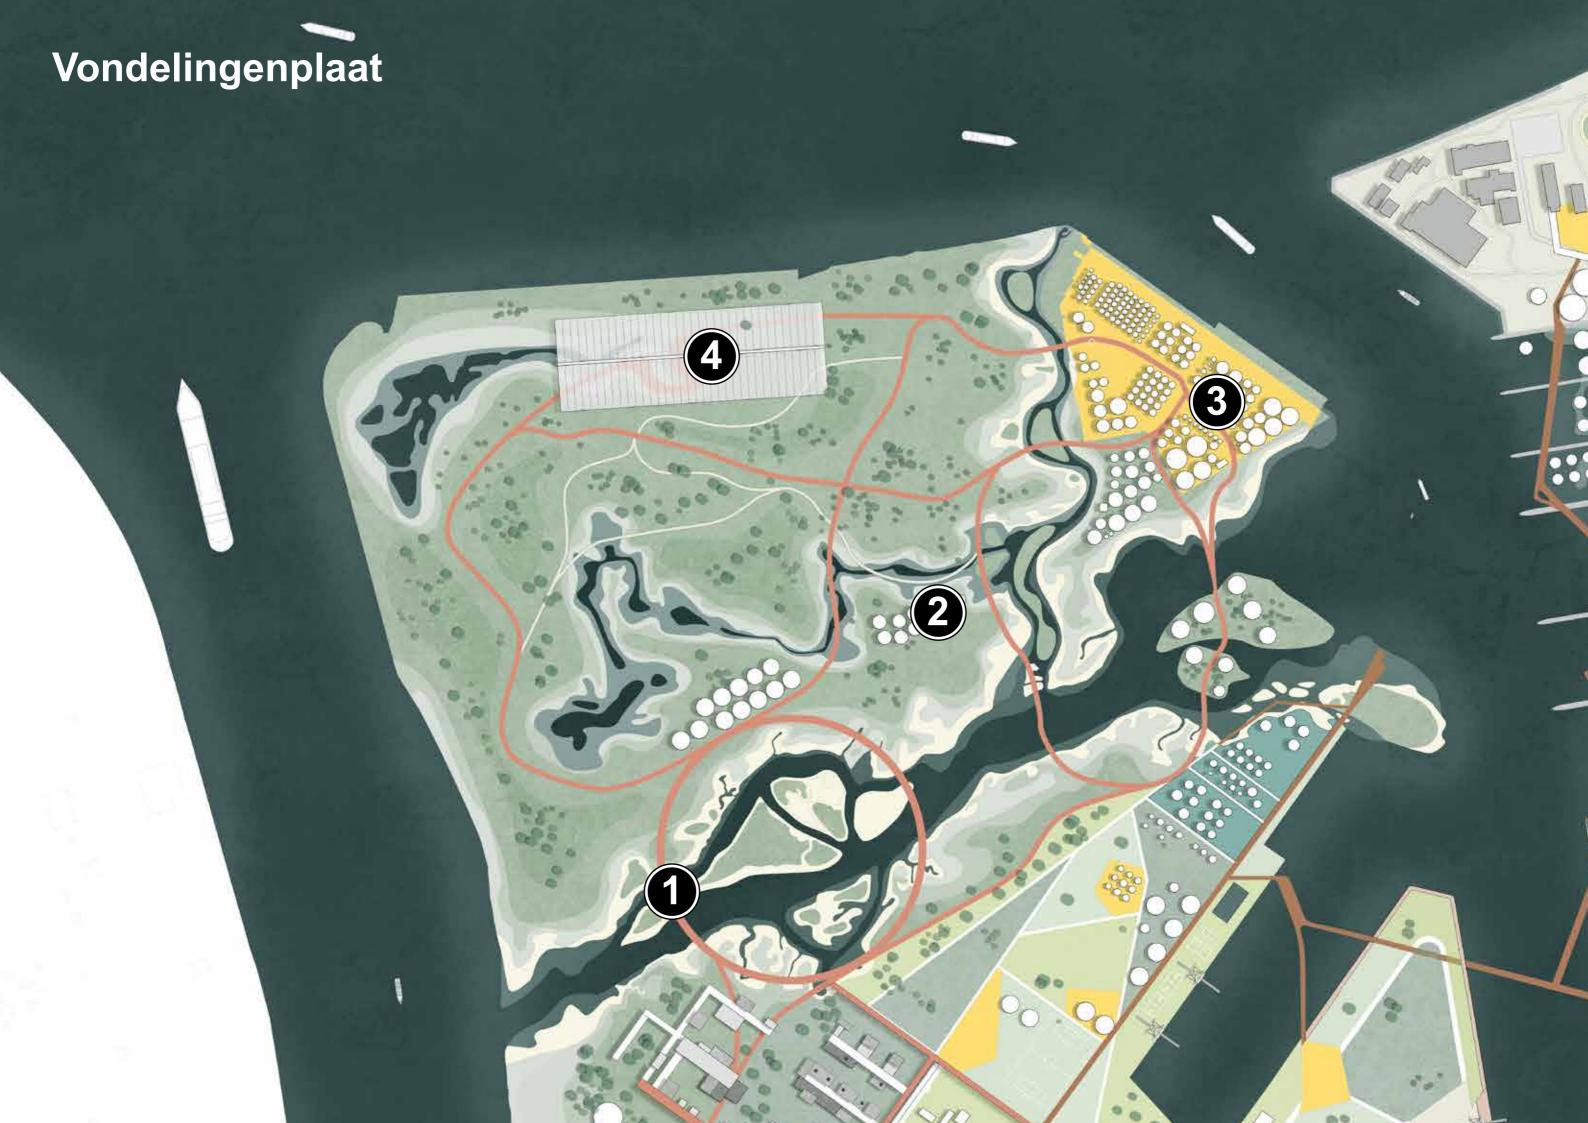

## Vondelingenplaat

1. bridge

2. Silo park

## Vondelingenplaat

3. Silo point

4. 'Bird nest'