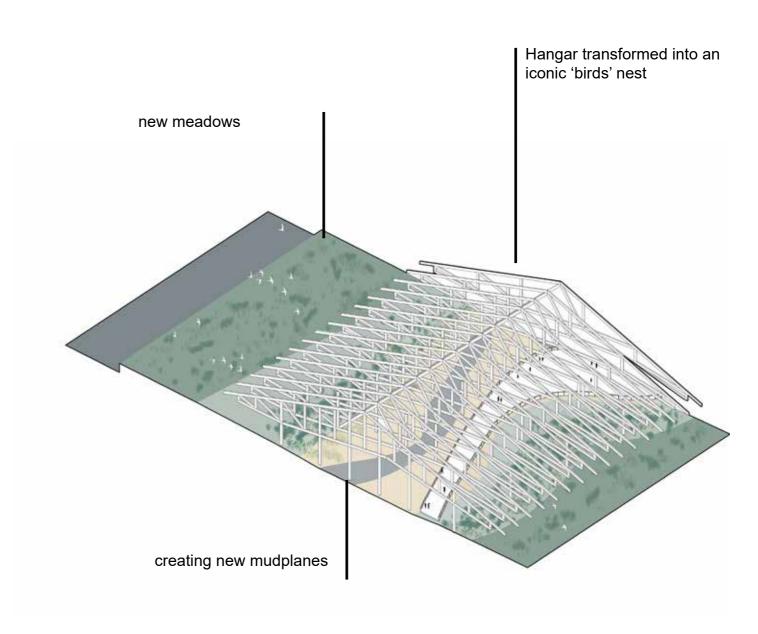

emie van Bouwkunst

Harbour Studio: Rotterdam - Marseille - Fos



The world has about 700 oil refineries





1 Oil barrel = 159 liters 1 tonnes = 7,33 barrels 1 million tonnes = 8.450,000 barrels

# These Petroscapes are turning into wastelands













# Infrastructrures that becomes abondoned













## Historic Maas-Rijn delta 1850



### Vondelingenplaat





Plans for Pernis

**Overlay** 



### **Policy**





Rotterdam Getijdenpark

National Ruimte voor de Rivier







### Fresh vs Salt



Fresh







# Renewable Energy Accessibility







### Looking at what we there is..















# Using the existing framework

### Preserve the industrial heritage on site



















## Vondelingenplaat



1. bridge



2. Silo park

## Vondelingenplaat



3. Silo point



4. 'Bird nest'



#### References











#### Petroleum park



1. Purban sports



2. Petromausoleum

Urban sports reclaims.



## **Industrial references**





Sands Bethworks











## **Programmatic references**









#### **Hydro-science campus**





1. Science park

2. Petroleumquay

# Science park



# R&D campus references







#### **Architectural references**







Landschaftpark Duisburg Nord









## **Blue Maaspower**



1. Filtration park





## **Architectural references**