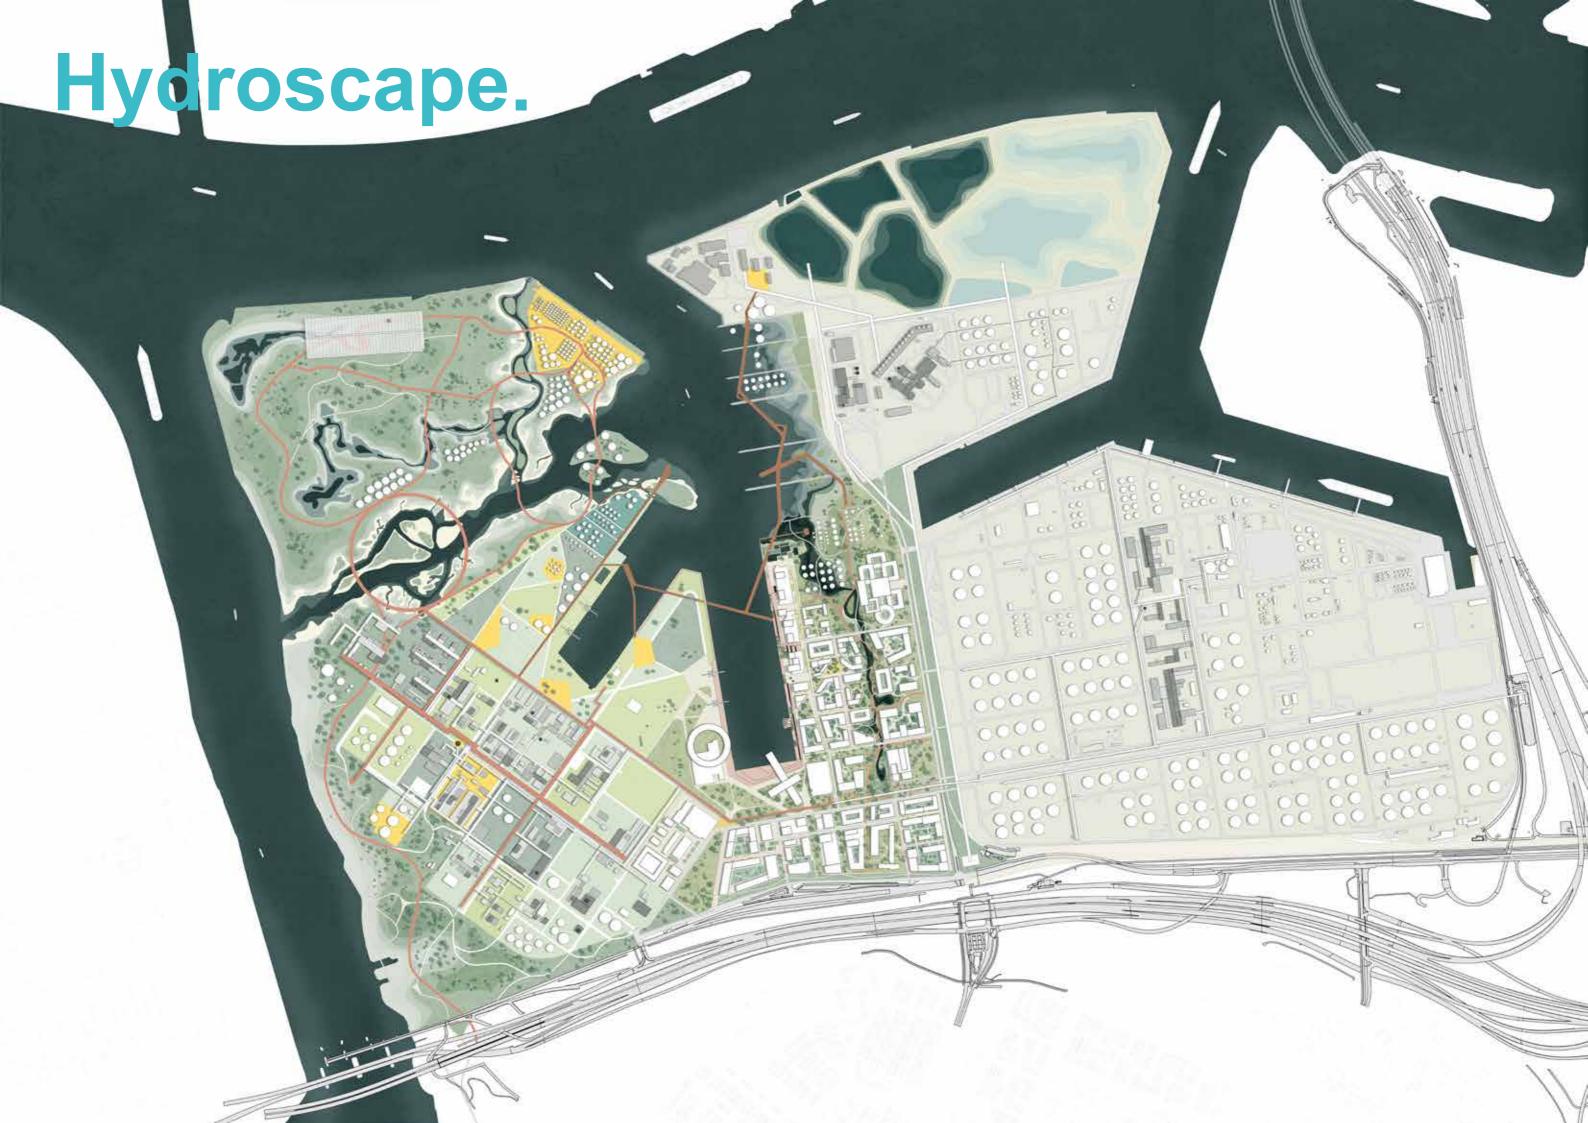

### HYDROSCAPE

Name

Alexander van Delft Rotterdamse Academie van Bouwkunst

Harbour Studio: Rotterdam - Marseille - Fos

The world has about 700 oil refineries

1 Oil barrel = 159 liters 1 tonnes = 7,33 barrels 1 million tonnes = 8.450,000 barrels

### Vondelingenplaat

Plans for Pernis

**Overlay** 

## Vondelingenplaat

1. bridge

2. Silo park

## Vondelingenplaat

3. Silo point

4. 'Bird nest'

#### **Hydro-science campus**

1. Science park

2. Petroleumquay