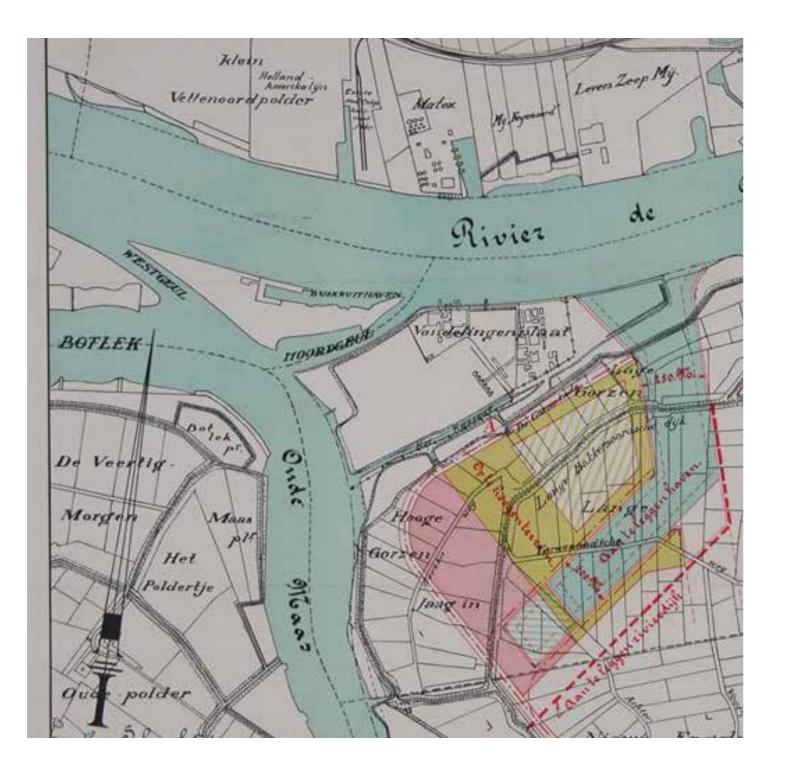

### **PETROSCAPE**

### HYDROSCAPE

Name

Alexander van Delft Rotterdamse Academie van Bouwkunst

Harbour Studio: Rotterdam - Marseille - Fos



The world has about 700 oil refineries





1 Oil barrel = 159 liters 1 tonnes = 7,33 barrels 1 million tonnes = 8.450,000 barrels

# These Petroscapes are turning into wastelands













# Infrastructrures that becomes abondoned













## Historic Maas-Rijn delta 1850



### Vondelingenplaat





Plans for Pernis

**Overlay** 



### **Policy**





Rotterdam Getijdenpark

National Ruimte voor de Rivier







### Fresh vs Salt



Fresh







# Renewable Energy Accessibility







### Looking at what we there is..















# Using the existing framework

### Preserve the industrial heritage on site



















## Vondelingenplaat



1. bridge



2. Silo park

## Vondelingenplaat



3. Silo point



4. 'Bird nest'



#### References











#### Petroleum park



1. Purban sports



2. Petromausoleum

Urban sports reclaims.



## **Industrial references**





Sands Bethworks











## **Programmatic references**









#### **Hydro-science campus**





1. Science park

2. Petroleumquay

# Science park



# R&D campus references







#### **Architectur