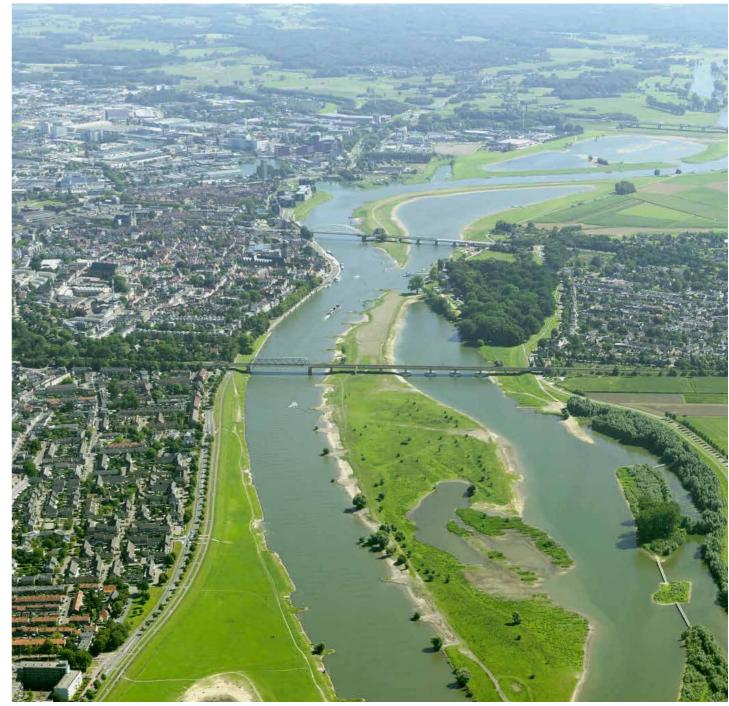

### **PETROSCAPE**

### HYDROSCAPE

Name

Alexander van Delft Rotterdamse Academie van Bouwkunst

Harbour Studio: Rotterdam - Marseille - Fos



The world has about 700 oil refineries





1 Oil barrel = 159 liters 1 tonnes = 7,33 barrels 1 million tonnes = 8.450,000 barrels

# These Petroscapes are turning into wastelands













# Infrastructrures that becomes abondoned













## Historic Maas-Rijn delta 1850



### Vondelingenplaat





Plans for Pernis

**Overlay** 



### **Policy**





Rotterdam Getijdenpark

National Ruimte voor de Rivier







### Fresh vs Salt



Fresh







# Renewable Energy Accessibility







### Looking at what we there is..















# Using the existing framework

### Preserve the industrial heritage on site



















## Vondelingenplaat



1. bridge



2. Silo park

## Vondelingenplaat



3. Silo point



4. 'Bird nest'



#### References











#### Petroleum park



1. Purban sports



2. Petromausoleum

Urban sports reclaims.



## **Industrial references**





Sands Bethworks











## **Programmatic references**









#### **Hydro-science campus**





1. Science park

2. Petroleumquay

# Science park



# R&D campus references







#### **Architectural references**







Landschaftpark Duisburg Nord