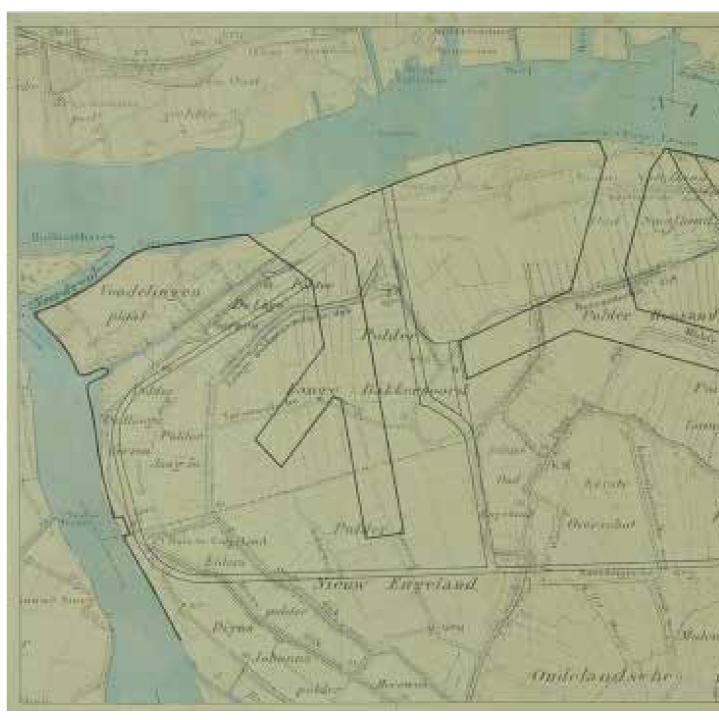

### **PETROSCAPE**

### HYDROSCAPE

Name

Alexander van Delft Rotterdamse Academie van Bouwkunst

Harbour Studio: Rotterdam - Marseille - Fos



The world has about 700 oil refineries





1 Oil barrel = 159 liters 1 tonnes = 7,33 barrels 1 million tonnes = 8.450,000 barrels

# These Petroscapes are turning into wastelands













# Infrastructrures that becomes abondoned













## Historic Maas-Rijn delta 1850



### Vondelingenplaat





Plans for Pernis

**Overlay** 



### **Policy**





Rotterdam Getijdenpark

National Ruimte voor de Rivier







### Fresh vs Salt



Fresh







# Renewable Energy Accessibility







### Looking at what we there is..















# Using the existing framework

### Preserve the industrial heritage on site



















## Vondelingenplaat



1. bridge



2. Silo park

## Vondelingenplaat



3. Silo point



4. 'Bird nest'



#### References











#### Petroleum park



1. Purban sports



2. Petromausoleum

Urban sports reclaims.



## **Industrial references**





Sands Bethworks











## **Programmatic references**









#### **Hydro-science campus**





1. Science park

2. Petroleumquay

# Science park



# R&D campus references







#### **Architectural