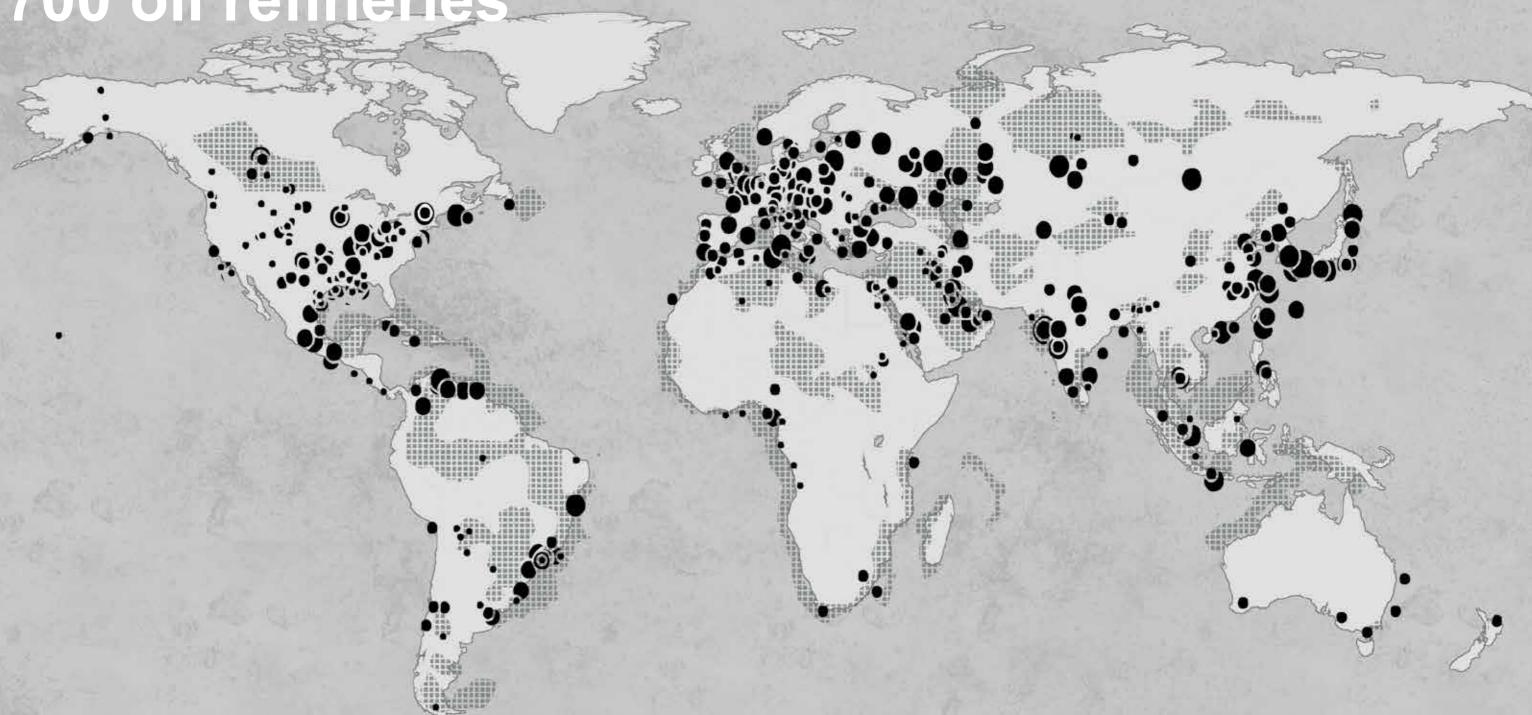

### **PETROSCAPE**

### HYDROSCAPE

Name

Alexander van Delft Rotterdamse Academie van Bouwkunst

Harbour Studio: Rotterdam - Marseille - Fos



The world has about 700 oil refineries





1 Oil barrel = 159 liters 1 tonnes = 7,33 barrels 1 million tonnes = 8.450,000 barrels

# These Petroscapes are turning into wastelands













# Infrastructrures that becomes abondoned













## Historic Maas-Rijn delta 1850



### Vondelingenplaat





Plans for Pernis

**Overlay** 



### **Policy**





Rotterdam Getijdenpark

National Ruimte voor de Rivier







### Fresh vs Salt



Fresh







# Renewable Energy Accessibility







### Looking at what we there is..















# Using the existing framework

### Preserve the industrial heritage on site



















## Vondelingenplaat



1. bridge



2. Silo park

## Vondelingenplaat



3. Silo point



4. 'Bird nest'



#### References











#### Petroleum park



1. Purban sports



2. Petromausoleum