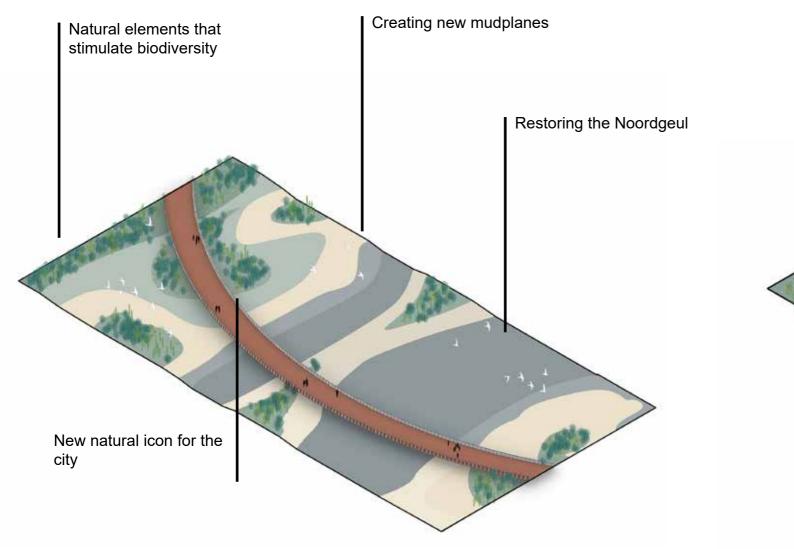

SCAPE**

### HYDROSCAPE

Name

Alexander van Delft Rotterdamse Academie van Bouwkunst

Harbour Studio: Rotterdam - Marseille - Fos



The world has about 700 oil refineries





1 Oil barrel = 159 liters 1 tonnes = 7,33 barrels 1 million tonnes = 8.450,000 barrels

# These Petroscapes are turning into wastelands













# Infrastructrures that becomes abondoned













## Historic Maas-Rijn delta 1850



### Vondelingenplaat





Plans for Pernis

**Overlay** 



### **Policy**





Rotterdam Getijdenpark

National Ruimte voor de Rivier







### Fresh vs Salt



Fresh







# Renewable Energy Accessibility







### Looking at what we there is..















# Using the existing framework

### Preserve the industrial heritage on site



















## Vondelingenplaat



1. bridge



2. Silo park

## Vondelingenplaat



3. Silo point



4. 'Bird nest'



#### References











#### Petroleum park



1. Purban sports



2. Petromausoleum

Urban sports reclaims.



## **Industrial references**





Sands Bethworks











## **Programmatic references**









#### **Hydro-science campus**





1. Science park

2. Petroleumquay

# Science park



# R&D campus references







#### **Architectural references**







Landschaftpark Duisburg Nord









## **Blue Maaspower**



1. Filtration park





## **Architectural references**