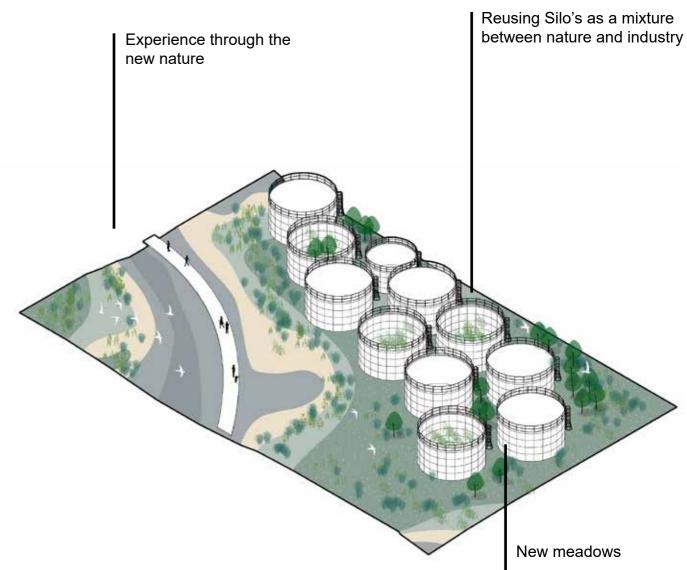

HYDROSCAPE

Name

Alexander van Delft Rotterdamse Academie van Bouwkunst

Harbour Studio: Rotterdam - Marseille - Fos



The world has about 700 oil refineries





1 Oil barrel = 159 liters 1 tonnes = 7,33 barrels 1 million tonnes = 8.450,000 barrels

# These Petroscapes are turning into wastelands













# Infrastructrures that becomes abondoned













## Historic Maas-Rijn delta 1850



### Vondelingenplaat





Plans for Pernis

**Overlay** 



### **Policy**





Rotterdam Getijdenpark

National Ruimte voor de Rivier







### Fresh vs Salt



Fresh







# Renewable Energy Accessibility







### Looking at what we there is..















# Using the existing framework

### Preserve the industrial heritage on site



















## Vondelingenplaat



1. bridge



2. Silo park

## Vondelingenplaat



3. Silo point



4. 'Bird nest'



#### References











#### Petroleum park



1. Purban sports



2. Petromausoleum

Urban sports reclaims.



## **Industrial references**





Sands Bethworks











## **Programmatic references**









#### **Hydro-science campus**





1. Science park

2. Petroleumquay

# Science park



# R&D campus references







#### **Architectural references**







Landschaftpark Duisburg Nord









## **Blue Maaspower**



1. Filtration park





## **Architectural references**