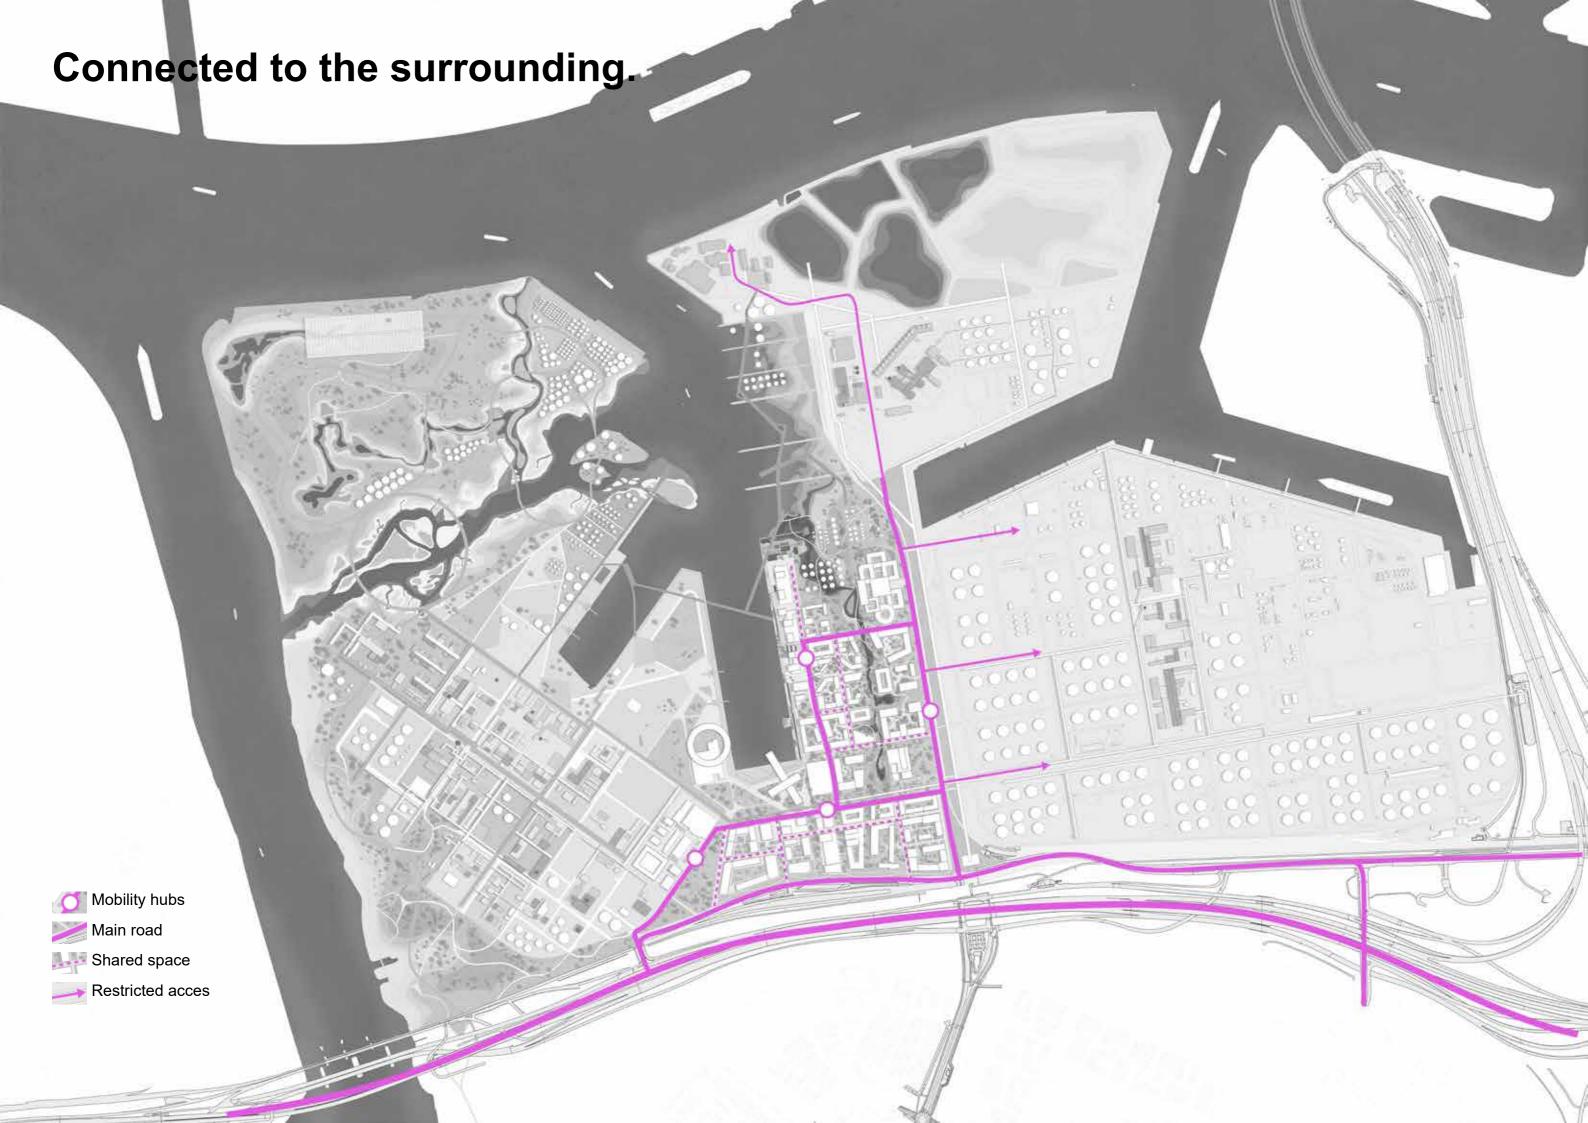

### **PETROSCAPE**

### HYDROSCAPE

Name

Alexander van Delft Rotterdamse Academie van Bouwkunst

Harbour Studio: Rotterdam - Marseille - Fos



The world has about 700 oil refineries





1 Oil barrel = 159 liters 1 tonnes = 7,33 barrels 1 million tonnes = 8.450,000 barrels

# These Petroscapes are turning into wastelands













# Infrastructrures that becomes abondoned













## Historic Maas-Rijn delta 1850



### Vondelingenplaat





Plans for Pernis

**Overlay** 



### **Policy**





Rotterdam Getijdenpark

National Ruimte voor de Rivier







### Fresh vs Salt



Fresh







# Renewable Energy Accessibility







### Looking at what we there is..















# Using the existing framework

### Preserve the industrial heritage on site



















## Vondelingenplaat



1. bridge



2. Silo park

## Vondelingenplaat



3. Silo point



4. 'Bird nest'



#### References











#### Petroleum park



1. Purban sports



2. Petromausoleum

Urban sports reclaims.



## **Industrial references**





Sands Bethworks











## **Programmatic references**









#### **Hydro-science campus**





1. Science park

2. Petroleumquay

# Science park



# R&D campus references







#### **Architectural references**







Landschaftpark Duisburg Nord









## **Blue Maaspower**



1. Filtration park





## **Architectural references**