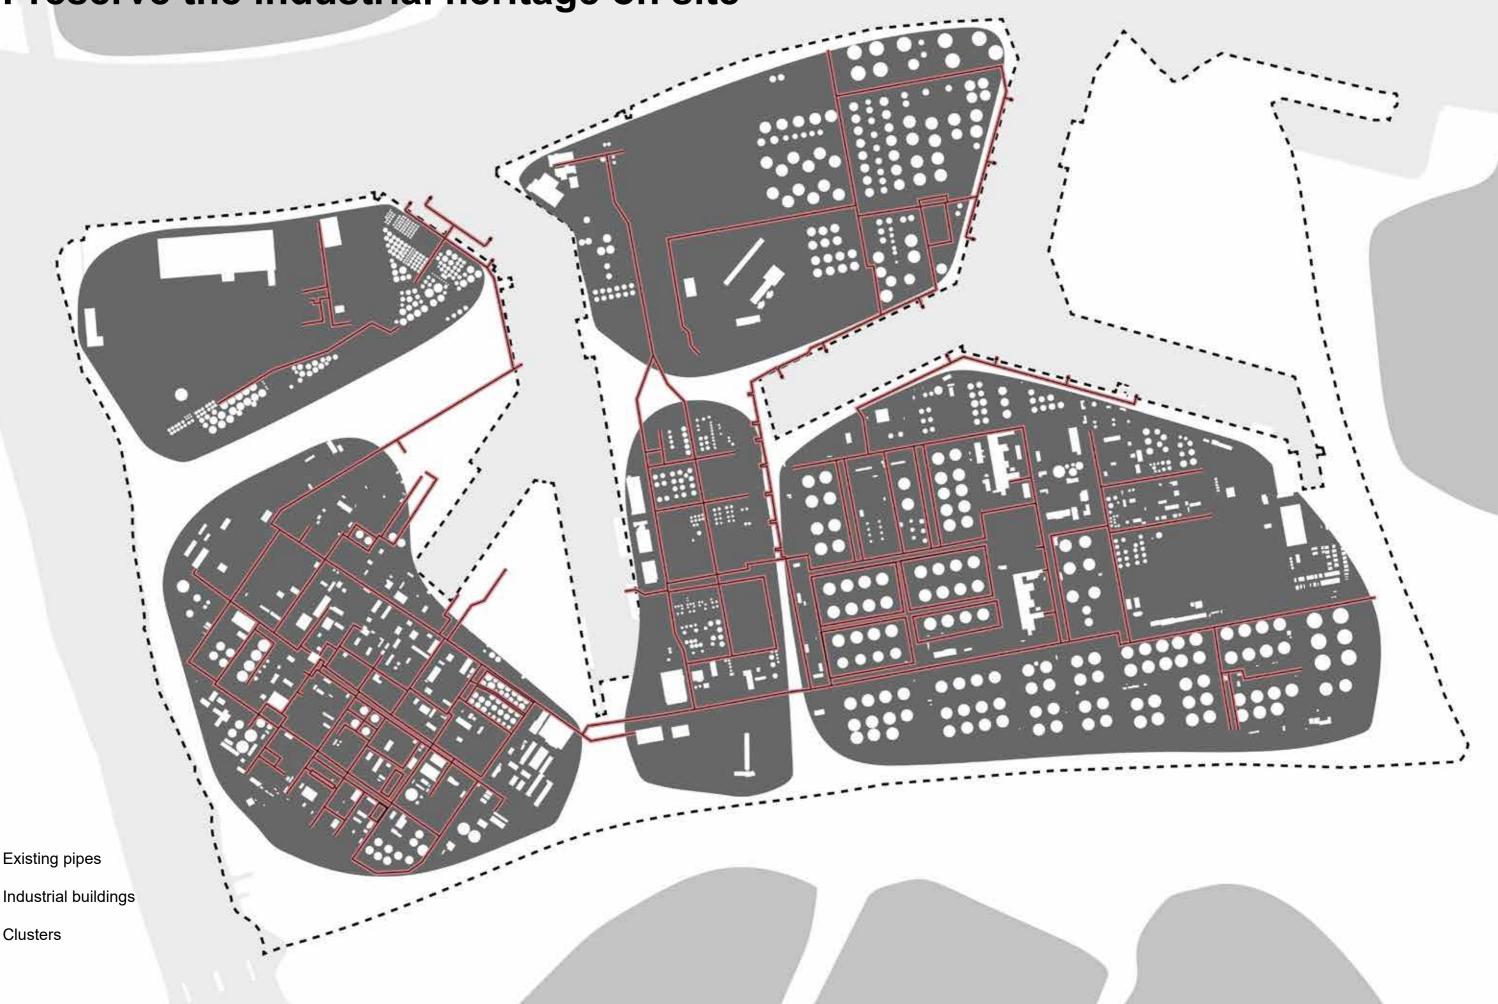

### **PETROSCAPE**

### HYDROSCAPE

Name

Alexander van Delft Rotterdamse Academie van Bouwkunst

Harbour Studio: Rotterdam - Marseille - Fos



The world has about 700 oil refineries





1 Oil barrel = 159 liters 1 tonnes = 7,33 barrels 1 million tonnes = 8.450,000 barrels

# These Petroscapes are turning into wastelands













# Infrastructrures that becomes abondoned













## Historic Maas-Rijn delta 1850



### Vondelingenplaat





Plans for Pernis

**Overlay** 



### **Policy**





Rotterdam Getijdenpark

National Ruimte voor de Rivier







### Fresh vs Salt



Fresh







# Renewable Energy Accessibility







### Looking at what we there is..















# Using the existing framework

### Preserve the industrial heritage on site



















## Vondelingenplaat



1. bridge



2. Silo park

## Vondelingenplaat



3. Silo point



4. 'Bird nest'



#### References











#### Petroleum park



1. Purban sports



2. Petromausoleum

Urban sports reclaims.



## **Industrial references**





Sands Bethworks











## **Programmatic references**









#### **Hydro-science campus**





1. Science park

2. Petroleumquay

# Science park



# R&D campus references







#### **Architectural references**







Landschaftpark Duisburg Nord









## **Blue Maaspower**



1. Filtration park





## **Architectural references**