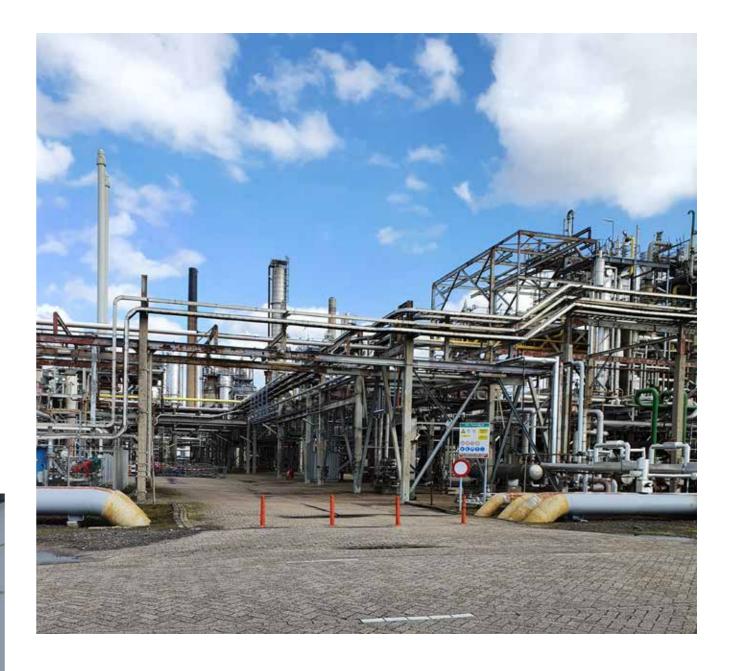

# These Petroscapes are turning into wastelands

# Infrastructrures that becomes abondoned