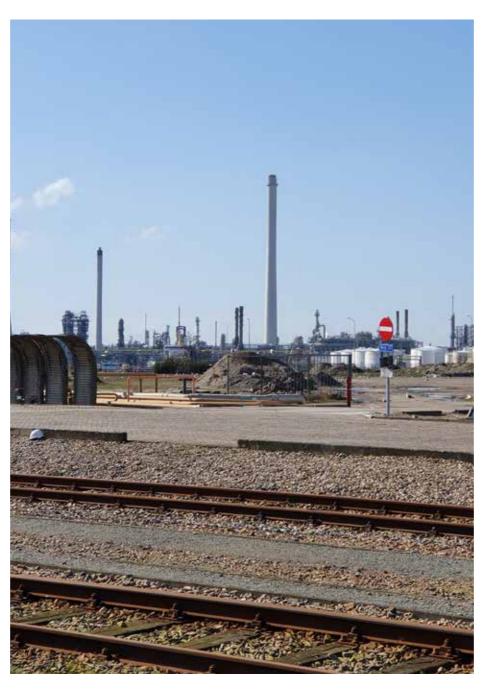

# These Petroscapes are turning into wastelands

# Infrastructrures that becomes abondoned