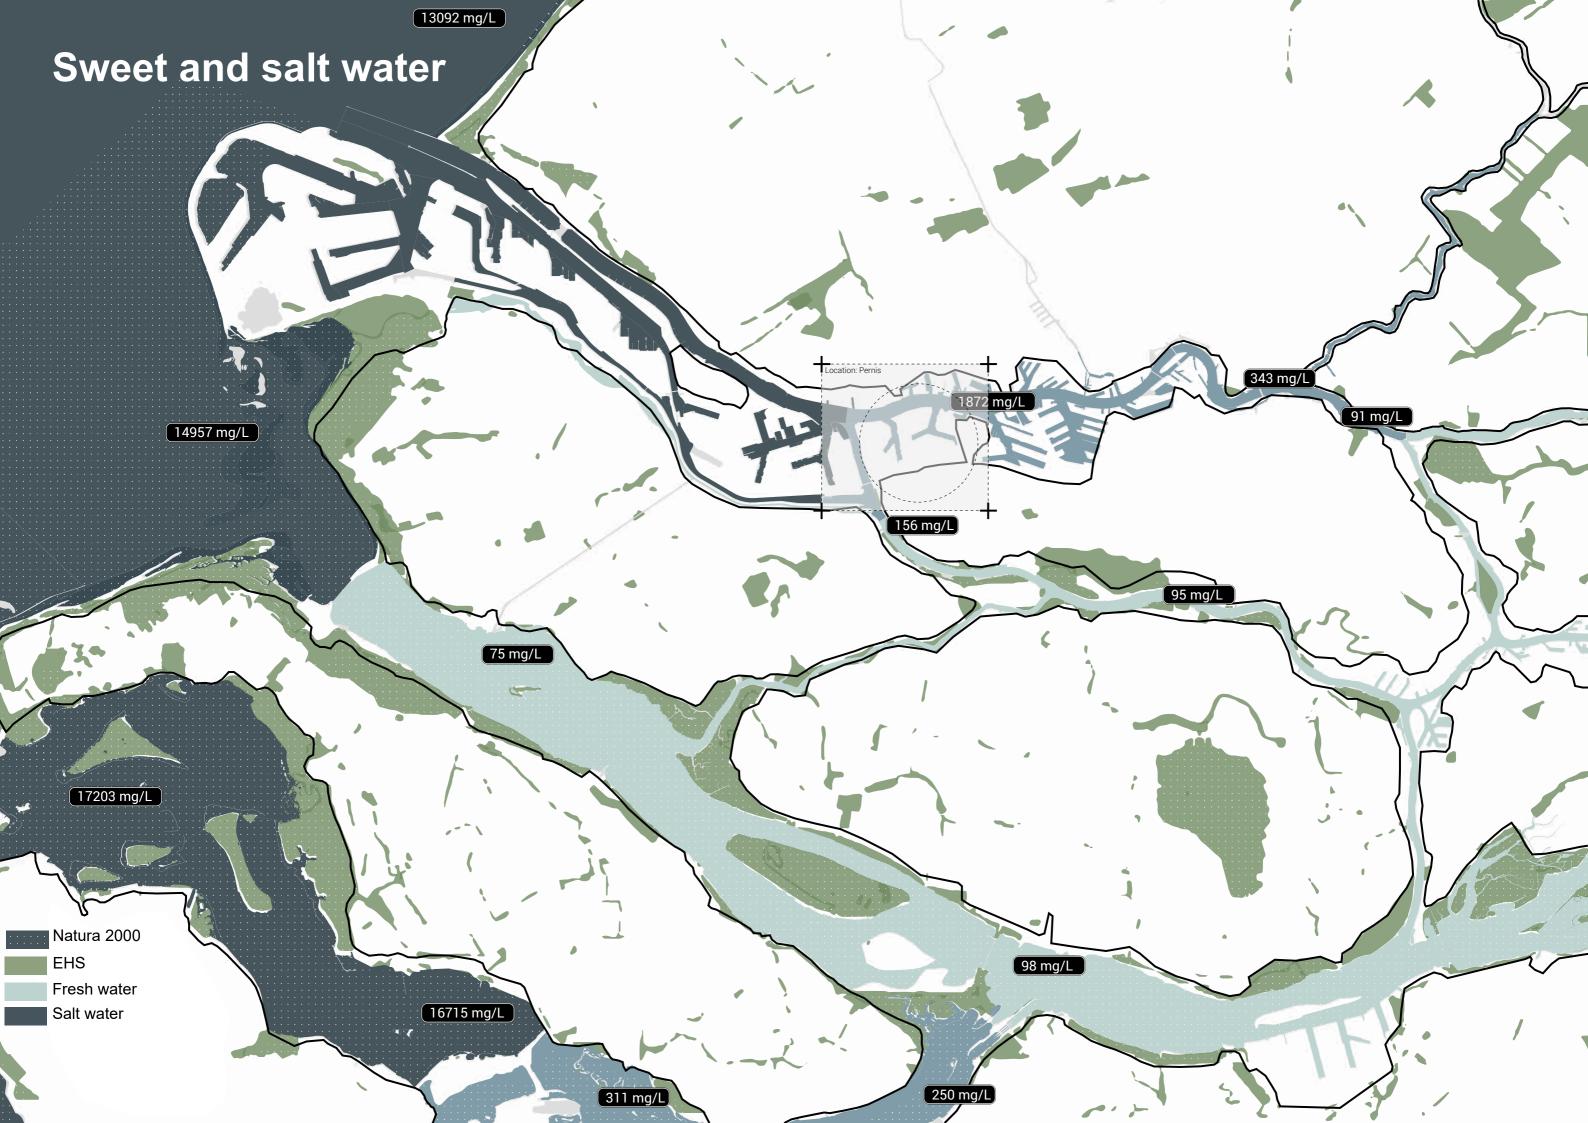

### **PETROSCAPE**

### HYDROSCAPE

Name

Alexander van Delft Rotterdamse Academie van Bouwkunst

Harbour Studio: Rotterdam - Marseille - Fos



The world has about 700 oil refineries





1 Oil barrel = 159 liters 1 tonnes = 7,33 barrels 1 million tonnes = 8.450,000 barrels

# These Petroscapes are turning into wastelands













# Infrastructrures that becomes abondoned













## Historic Maas-Rijn delta 1850



### Vondelingenplaat





Plans for Pernis

**Overlay** 



### **Policy**





Rotterdam Getijdenpark

National Ruimte voor de Rivier







### Fresh vs Salt



Fresh







# Renewable Energy Accessibility







### Looking at what we there is..















# Using the existing framework

### Preserve the industrial heritage on site



















## Vondelingenplaat



1. bridge



2. Silo park

## Vondelingenplaat



3. Silo point



4. 'Bird nest'



#### References











#### Petroleum park



1. Purban sports



2. Petromausoleum

Urban sports reclaims.



## **Industrial references**





Sands Bethworks











## **Programmatic references**









#### **Hydro-science campus**





1. Science park

2. Petroleumquay

# Science park



# R&D campus references







#### **Architectural references**







Landschaftpark Duisburg Nord









## **Blue Maaspower**



1. Filtration park





## *