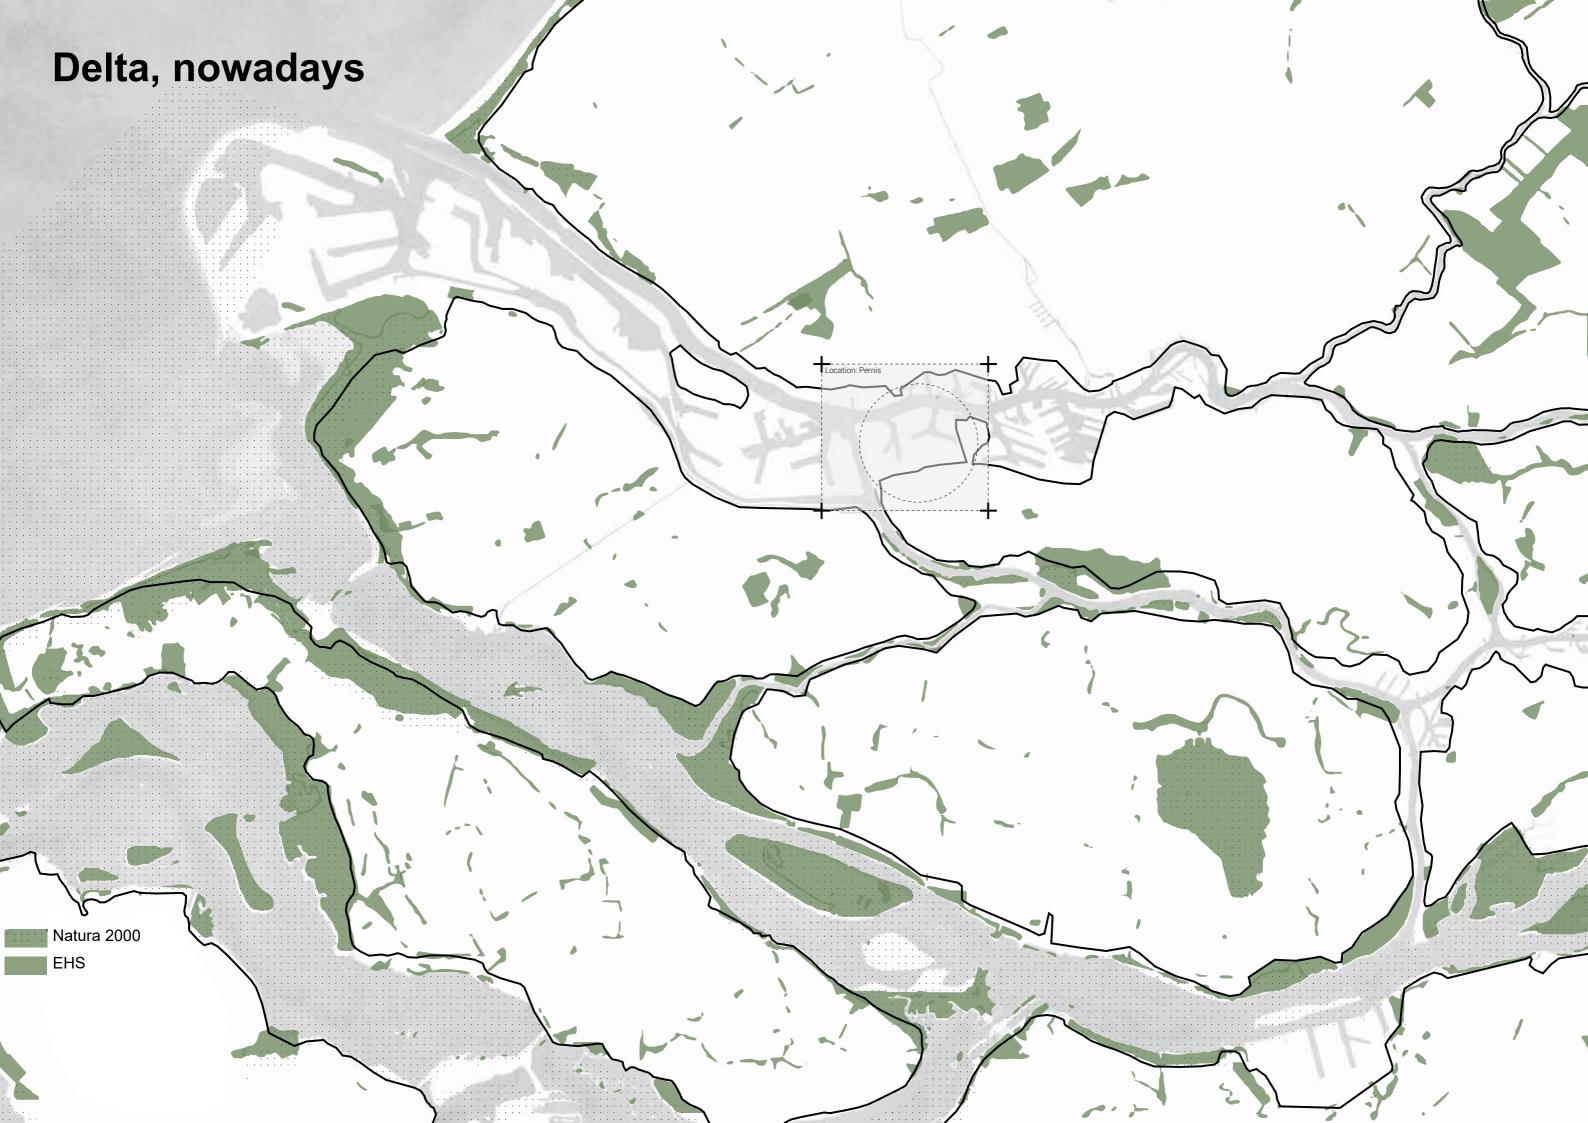

### **PETROSCAPE**

### HYDROSCAPE

Name

Alexander van Delft Rotterdamse Academie van Bouwkunst

Harbour Studio: Rotterdam - Marseille - Fos



The world has about 700 oil refineries





1 Oil barrel = 159 liters 1 tonnes = 7,33 barrels 1 million tonnes = 8.450,000 barrels

# These Petroscapes are turning into wastelands













# Infrastructrures that becomes abondoned













## Historic Maas-Rijn delta 1850



### Vondelingenplaat





Plans for Pernis

**Overlay** 



### **Policy**





Rotterdam Getijdenpark

National Ruimte voor de Rivier







### Fresh vs Salt



Fresh







# Renewable Energy Accessibility







### Looking at what we there is..















# Using the existing framework

### Preserve the industrial heritage on site



















## Vondelingenplaat



1. bridge



2. Silo park

## Vondelingenplaat



3. Silo point



4. 'Bird nest'



#### References











#### Petroleum park



1. Purban sports



2. Petromausoleum

Urban sports reclaims.



## **Industrial references**





Sands Bethworks











## **Programmatic references**









#### **Hydro-science campus**





1. Science park

2. Petroleumquay

# Science park



# R&D campus references







#### **Architectural references**







Landschaftpar