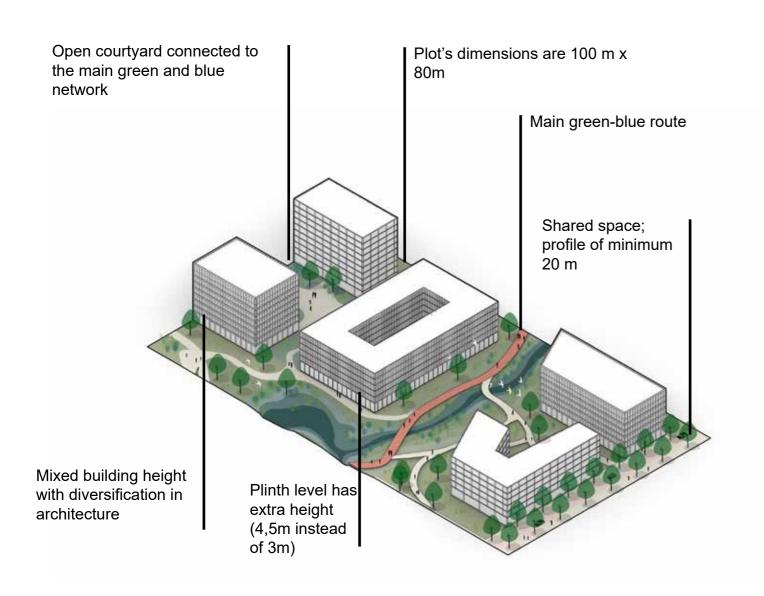

#### **Hydro-science campus**

1. Science park

2. Petroleumquay

# Science park