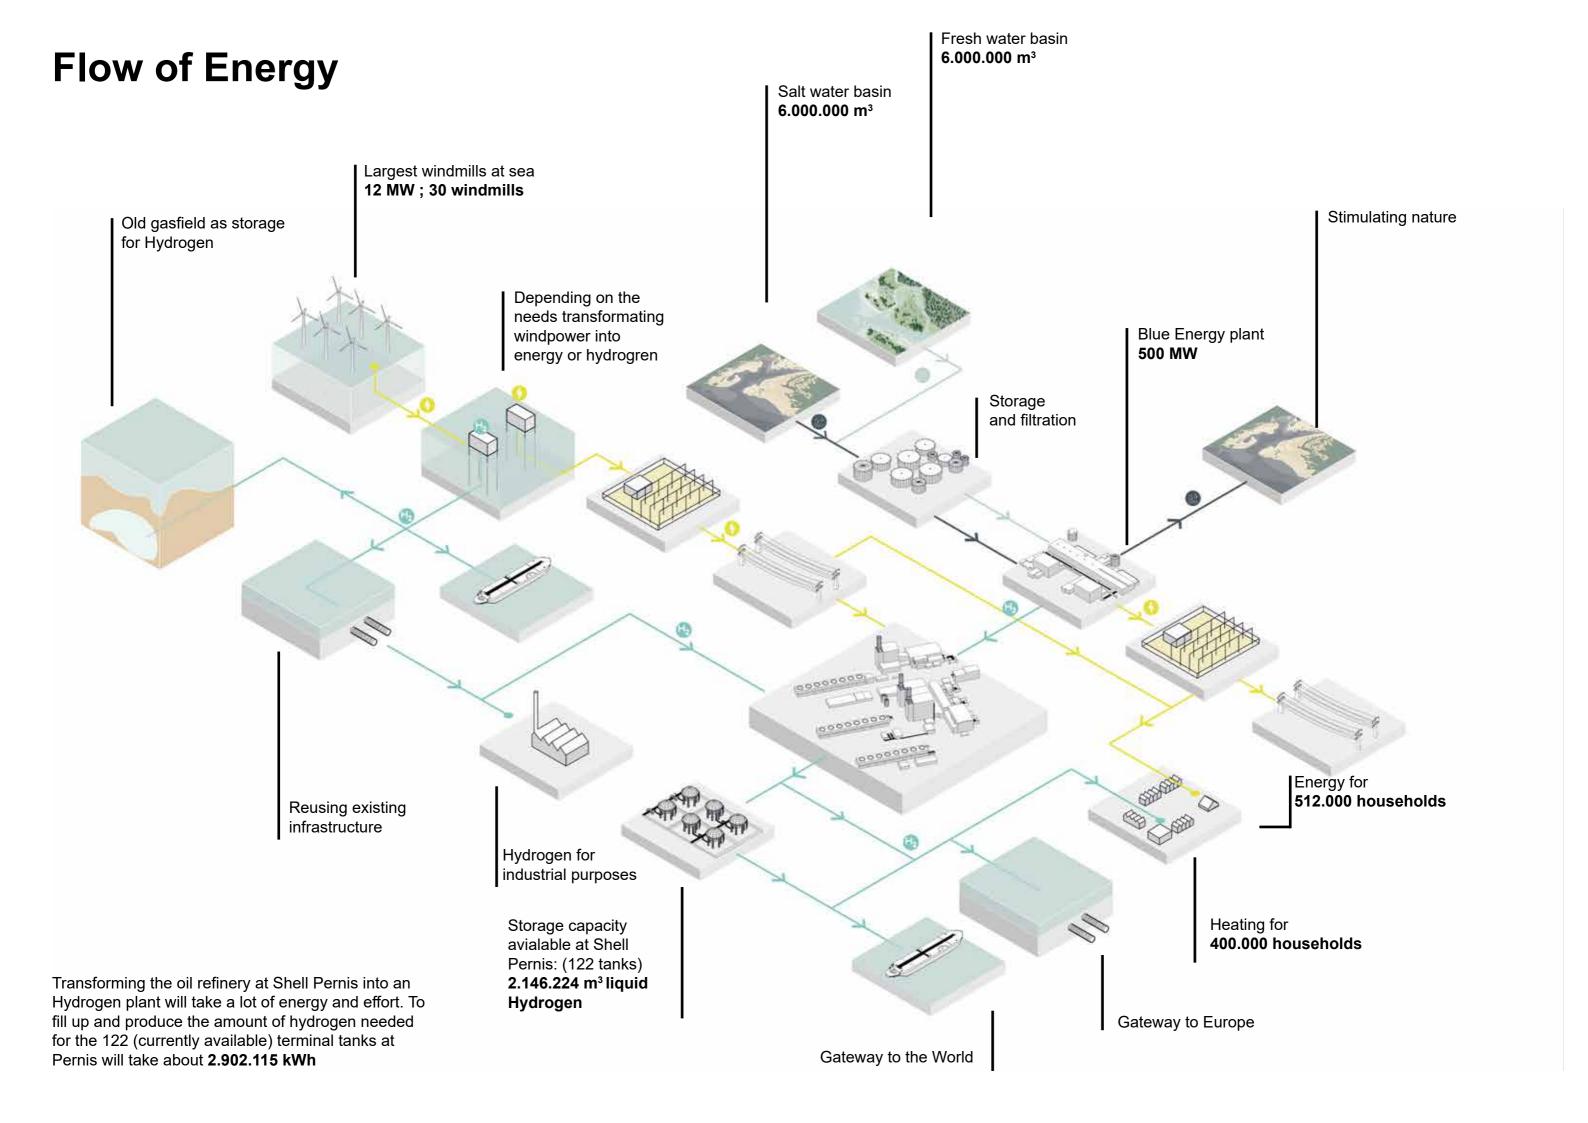

### **PETROSCAPE**

### HYDROSCAPE

Name

Alexander van Delft Rotterdamse Academie van Bouwkunst

Harbour Studio: Rotterdam - Marseille - Fos



The world has about 700 oil refineries





1 Oil barrel = 159 liters 1 tonnes = 7,33 barrels 1 million tonnes = 8.450,000 barrels

# These Petroscapes are turning into wastelands













# Infrastructrures that becomes abondoned













## Historic Maas-Rijn delta 1850



### Vondelingenplaat





Plans for Pernis

**Overlay** 



### **Policy**





Rotterdam Getijdenpark

National Ruimte voor de Rivier







### Fresh vs Salt



Fresh







# Renewable Energy Accessibility







### Looking at what we there is..















# Using the existing framework

### Preserve the industrial heritage on site



















## Vondelingenplaat



1. bridge



2. Silo park

## Vondelingenplaat



3. Silo point



4. 'Bird nest'



#### References











#### Petroleum park



1. Purban sports



2. Petromausoleum

Urban sports reclaims.



## **Industrial references**





Sands Bethworks











## **Programmatic references**









#### **Hydro-science campus**





1. Science park

2. Petroleumquay

# Science park



# R&D campus references







#### **Architectural references**







Landschaftpark Duisburg Nord









## **Blue Maaspower**



1. Filtration park





## **Architectural references**