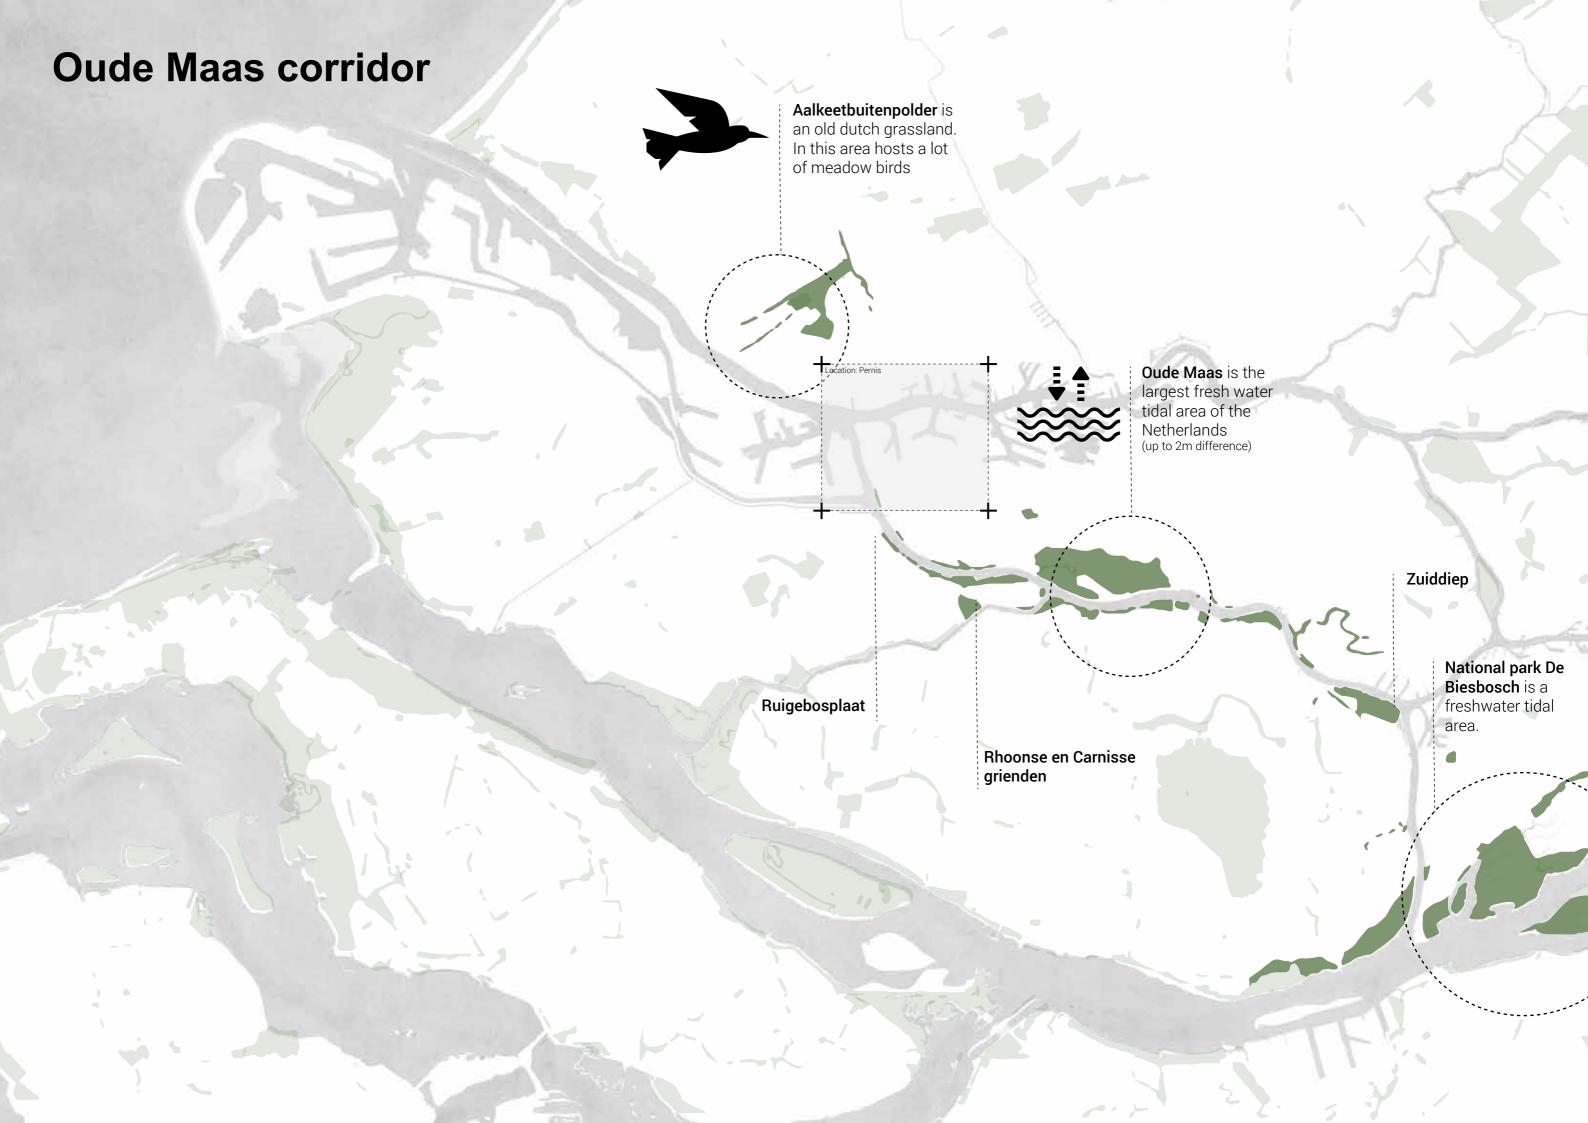

### **PETROSCAPE**

### HYDROSCAPE

Name

Alexander van Delft Rotterdamse Academie van Bouwkunst

Harbour Studio: Rotterdam - Marseille - Fos



The world has about 700 oil refineries





1 Oil barrel = 159 liters 1 tonnes = 7,33 barrels 1 million tonnes = 8.450,000 barrels

# These Petroscapes are turning into wastelands













# Infrastructrures that becomes abondoned













## Historic Maas-Rijn delta 1850



### Vondelingenplaat





Plans for Pernis

**Overlay** 



### **Policy**





Rotterdam Getijdenpark

National Ruimte voor de Rivier







### Fresh vs Salt



Fresh







# Renewable Energy Accessibility







### Looking at what we there is..















# Using the existing framework

### Preserve the industrial heritage on site



















## Vondelingenplaat



1. bridge



2. Silo park

## Vondelingenplaat



3. Silo point



4. 'Bird nest'



#### References











#### Petroleum park



1. Purban sports



2. Petromausoleum

Urban sports reclaims.



## **Industrial references**





Sands Bethworks











## **Programmatic references**









#### **Hydro-science campus**





1. Science park

2. Petroleumquay

# Science park



# R&D campus references







#### **Architectural references**







Landschaftpark Duisburg Nord









## **Blue Maaspower**



1. Filtration park





## **Architectural references**