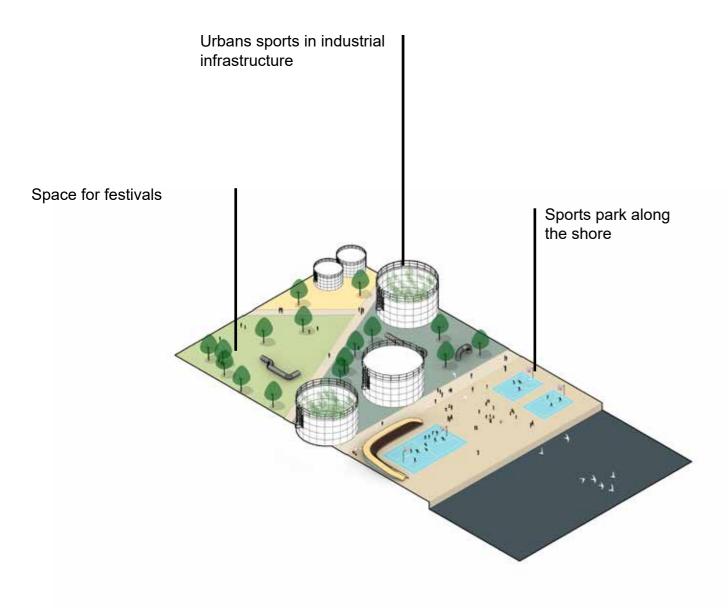

#### Petroleum park

1. Purban sports

2. Petromausoleum

Urban sports reclaims.