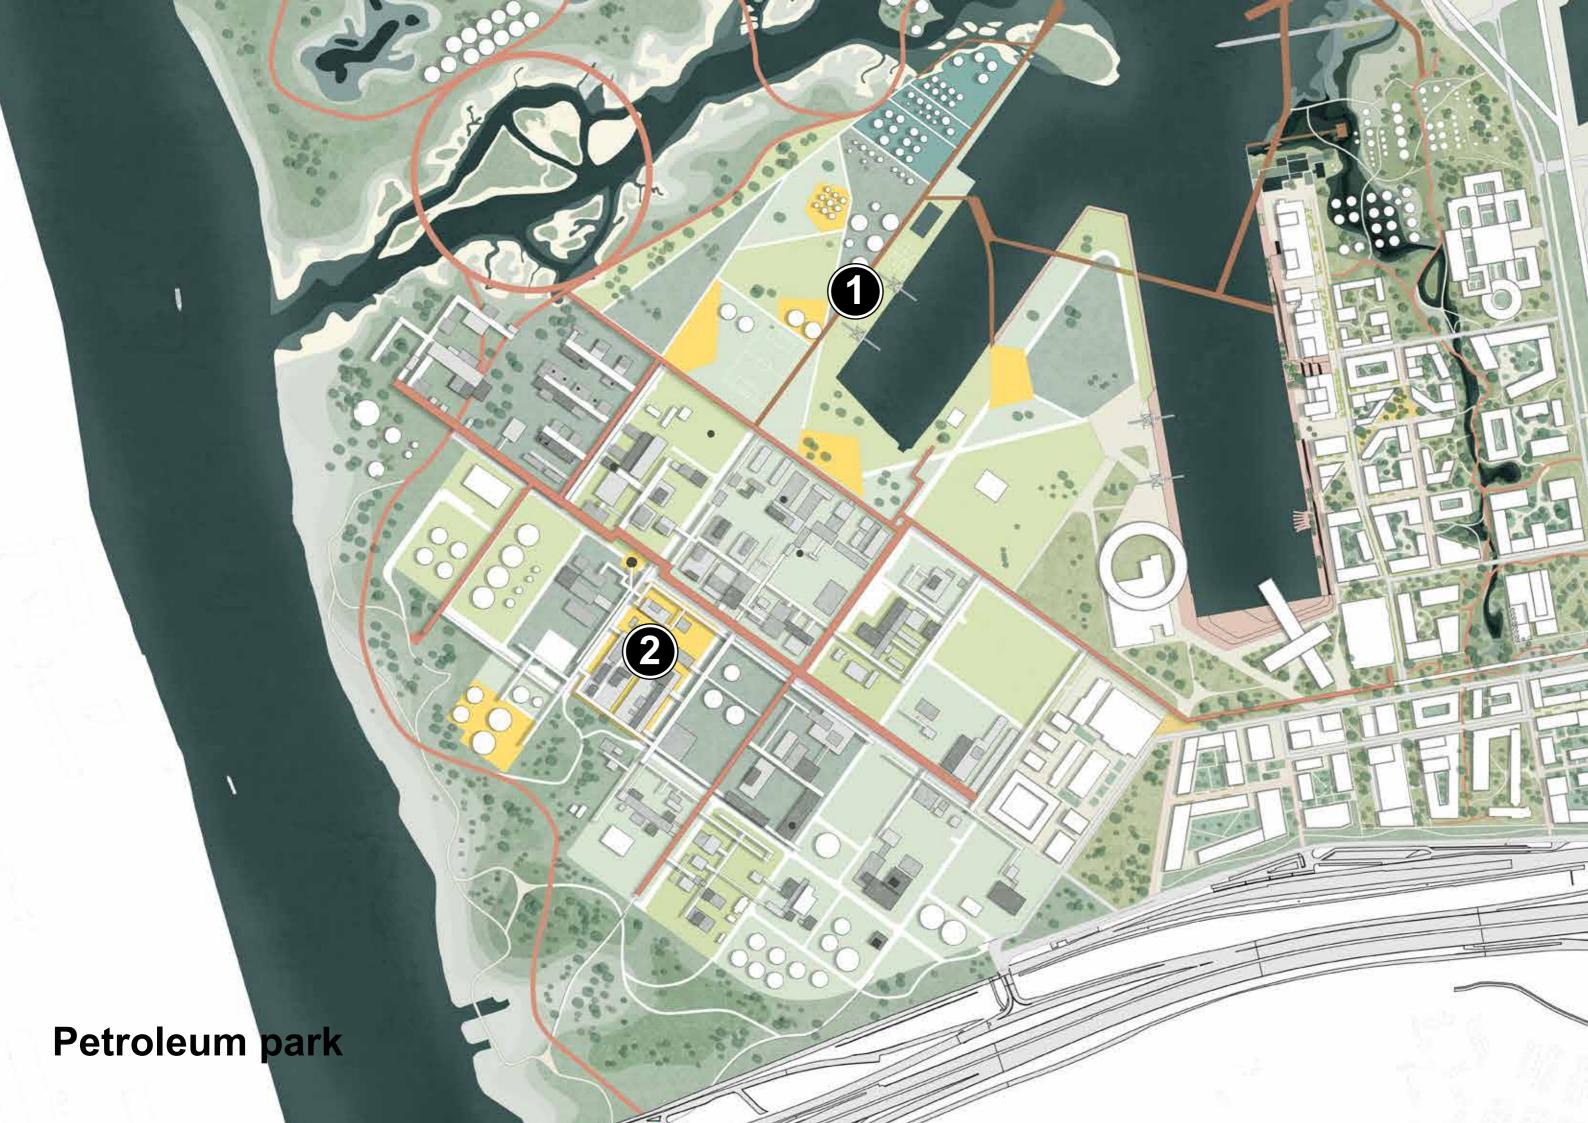

#### Petroleum park

1. Purban sports

2. Petromausoleum

Urban sports reclaims.