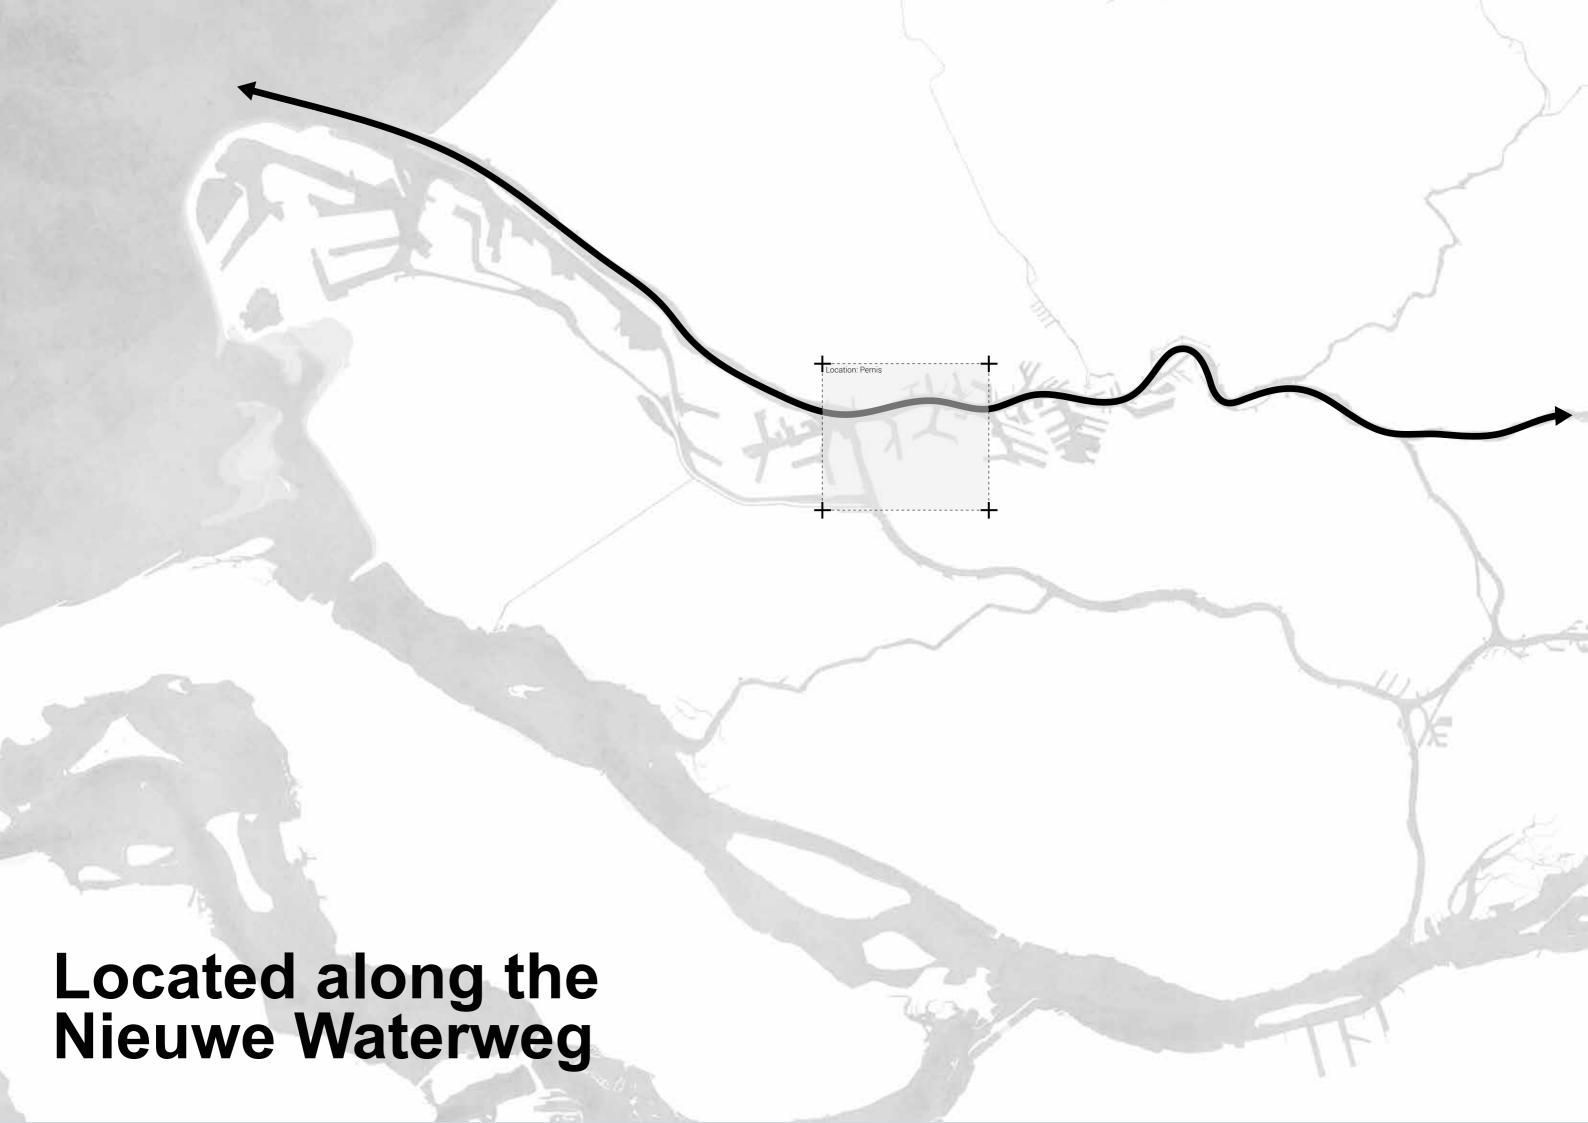

### **PETROSCAPE**

### HYDROSCAPE

Name

Alexander van Delft Rotterdamse Academie van Bouwkunst

Harbour Studio: Rotterdam - Marseille - Fos



The world has about 700 oil refineries





1 Oil barrel = 159 liters 1 tonnes = 7,33 barrels 1 million tonnes = 8.450,000 barrels

# These Petroscapes are turning into wastelands













# Infrastructrures that becomes abondoned













## Historic Maas-Rijn delta 1850



### Vondelingenplaat





Plans for Pernis

**Overlay** 



### **Policy**





Rotterdam Getijdenpark

National Ruimte voor de Rivier







### Fresh vs Salt



Fresh







# Renewable Energy Accessibility







### Looking at what we there is..















# Using the existing framework

### Preserve the industrial heritage on site



















## Vondelingenplaat



1. bridge



2. Silo park

## Vondelingenplaat



3. Silo point



4. 'Bird nest'



#### References











#### Petroleum park



1. Purban sports



2. Petromausoleum

Urban sports reclaims.



## **Industrial references**





Sands Bethworks











## **Programmatic references**









#### **Hydro-science