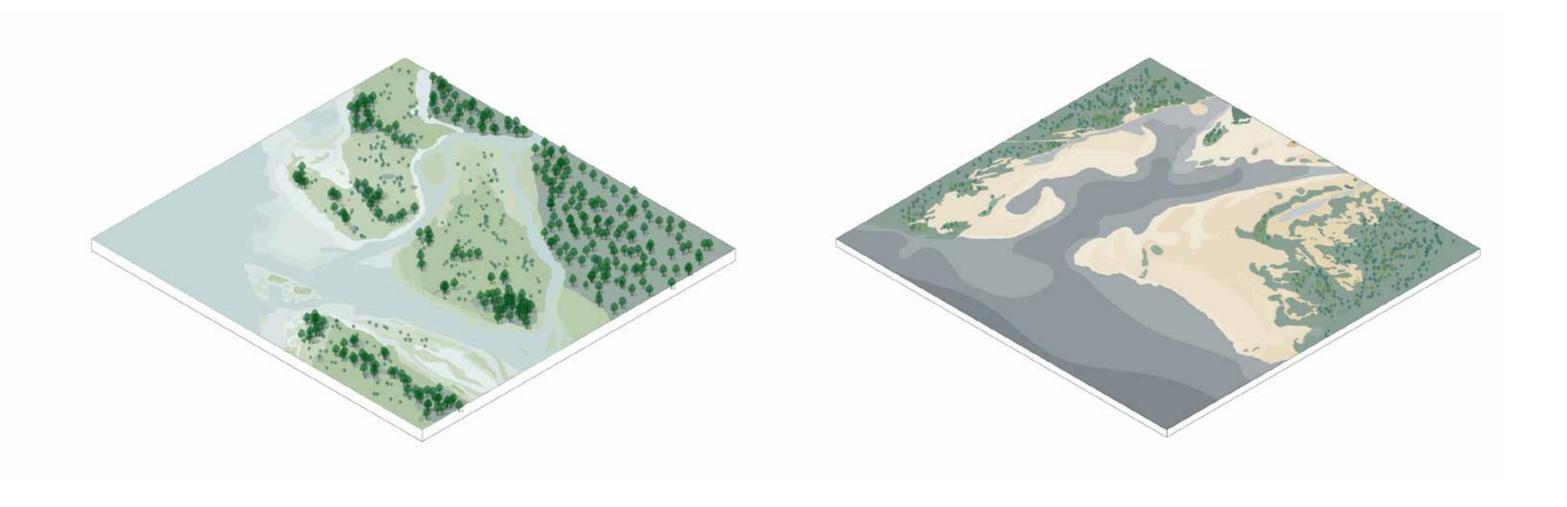

### **PETROSCAPE**

### HYDROSCAPE

Name

Alexander van Delft Rotterdamse Academie van Bouwkunst

Harbour Studio: Rotterdam - Marseille - Fos



The world has about 700 oil refineries





1 Oil barrel = 159 liters 1 tonnes = 7,33 barrels 1 million tonnes = 8.450,000 barrels

# These Petroscapes are turning into wastelands













# Infrastructrures that becomes abondoned













## Historic Maas-Rijn delta 1850



### Vondelingenplaat





Plans for Pernis

**Overlay** 



### **Policy**





Rotterdam Getijdenpark

National Ruimte voor de Rivier







### Fresh vs Salt



Fresh







# Renewable Energy Accessibility







### Looking at what we there is..















# Using the existing framework

### Preserve the industrial heritage on site



















## Vondelingenplaat



1. bridge



2. Silo park

## Vondelingenplaat



3. Silo point



4. 'Bird nest'



#### References











#### Petroleum park



1. Purban sports



2. Petromausoleum

Urban sports reclaims.



## **Industrial references**





Sands Bethworks











## **Programmatic references**









#### **Hydro-science campus**





1. Science park

2. Petroleumquay

# Science park



# R&D campus references







#### **Architectural references**







Landschaftpark Duisburg Nord









## **Blue Maaspower**



1. Filtration park





## **Architectural references