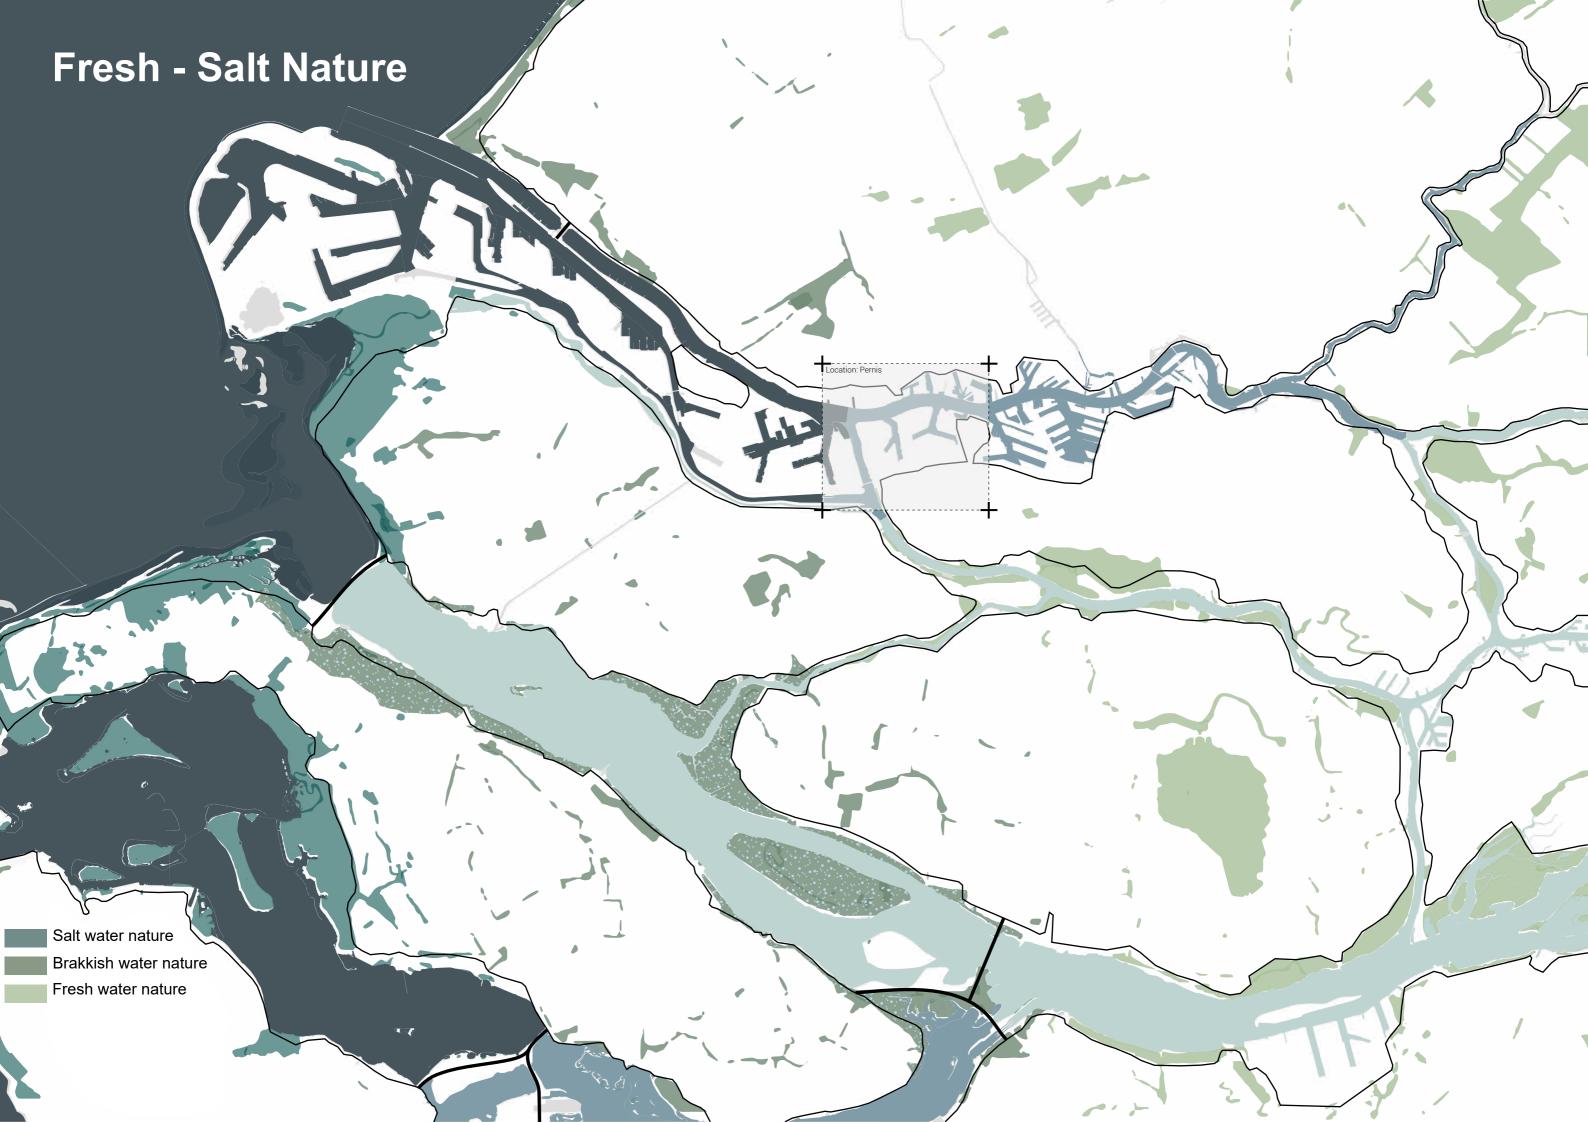

### **PETROSCAPE**

### HYDROSCAPE

Name

Alexander van Delft Rotterdamse Academie van Bouwkunst

Harbour Studio: Rotterdam - Marseille - Fos



The world has about 700 oil refineries





1 Oil barrel = 159 liters 1 tonnes = 7,33 barrels 1 million tonnes = 8.450,000 barrels

# These Petroscapes are turning into wastelands













# Infrastructrures that becomes abondoned













## Historic Maas-Rijn delta 1850



### Vondelingenplaat





Plans for Pernis

**Overlay** 



### **Policy**





Rotterdam Getijdenpark

National Ruimte voor de Rivier







### Fresh vs Salt



Fresh







# Renewable Energy Accessibility







### Looking at what we there is..















# Using the existing framework

### Preserve the industrial heritage on site



















## Vondelingenplaat



1. bridge



2. Silo park

## Vondelingenplaat



3. Silo point



4. 'Bird nest'



#### References











#### Petroleum park



1. Purban sports



2. Petromausoleum

Urban sports reclaims.



## **Industrial references**





Sands Bethworks











## **Programmatic references**









#### **Hydro-science campus**





1. Science park

2. Petroleumquay

# Science park



# R&D campus references







#### **Architectural references**







Landschaftpark Duisburg Nord









## **Blue Maaspower**



1. Filtration park





## **Arc