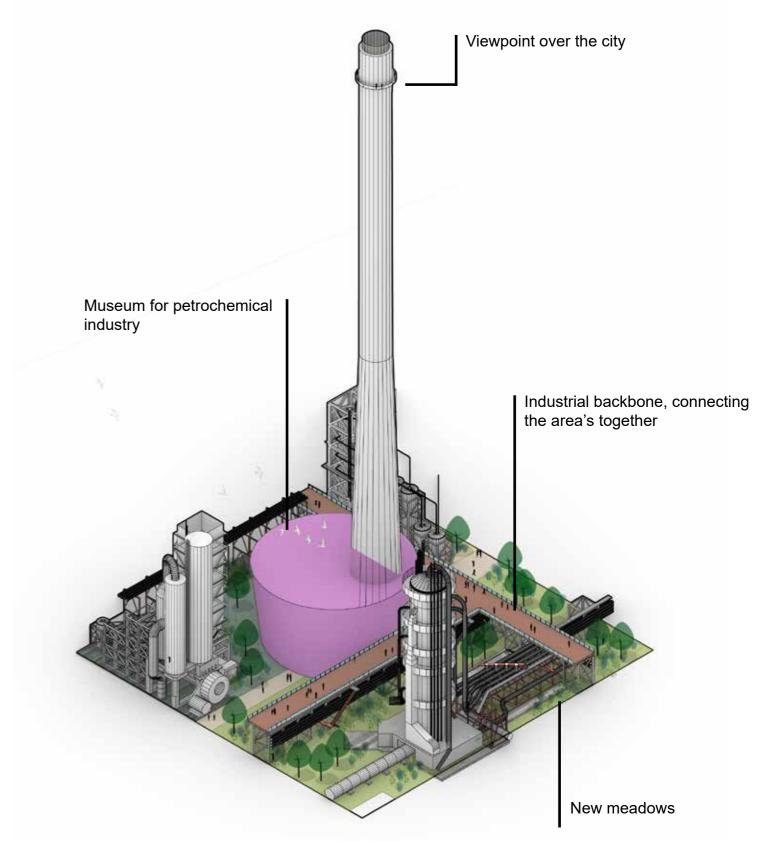

#### Petroleum park

1. Purban sports

2. Petromausoleum

Urban sports reclaims.