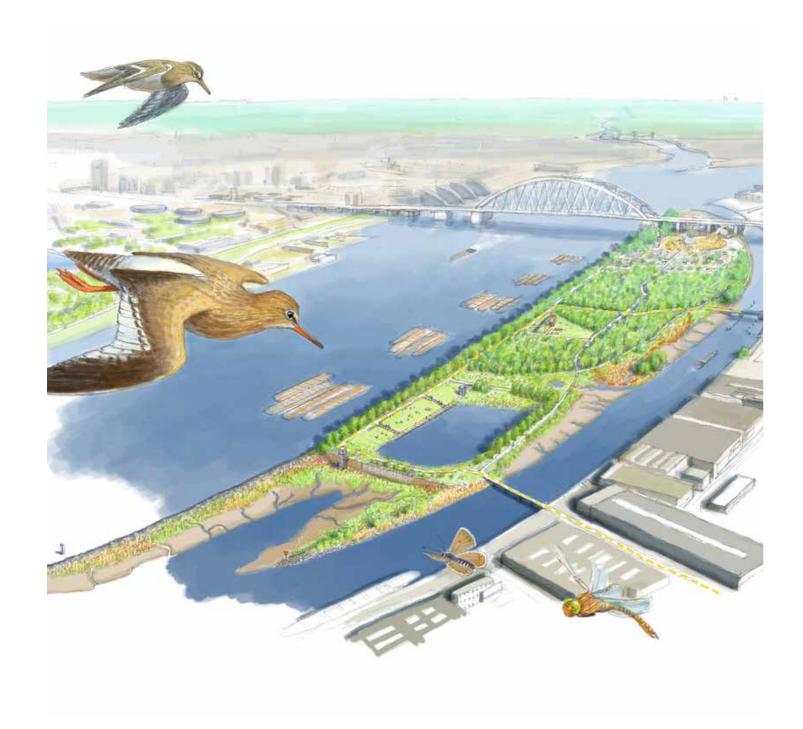

## Vondelingenplaat

1. bridge

2. Silo park

## Vondelingenplaat

3. Silo point

4. 'Bird nest'