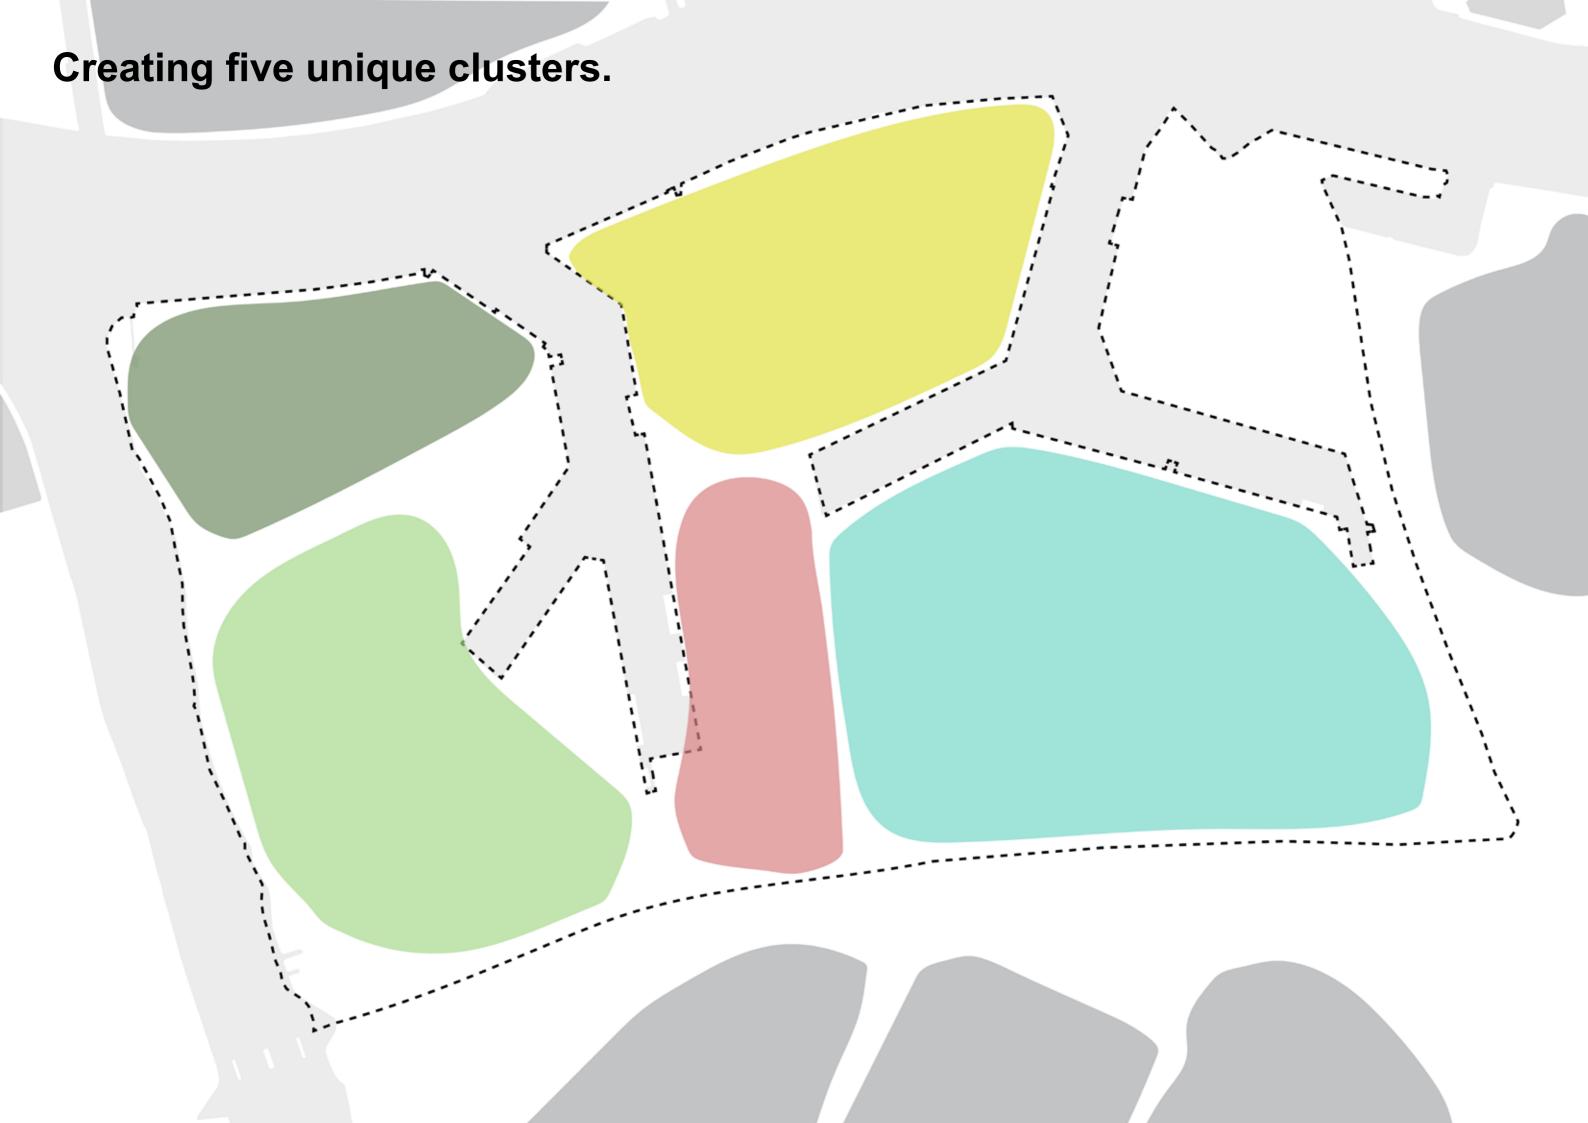

### **PETROSCAPE**

### HYDROSCAPE

Name

Alexander van Delft Rotterdamse Academie van Bouwkunst

Harbour Studio: Rotterdam - Marseille - Fos



The world has about 700 oil refineries





1 Oil barrel = 159 liters 1 tonnes = 7,33 barrels 1 million tonnes = 8.450,000 barrels

# These Petroscapes are turning into wastelands













# Infrastructrures that becomes abondoned













## Historic Maas-Rijn delta 1850



### Vondelingenplaat





Plans for Pernis

**Overlay** 



### **Policy**





Rotterdam Getijdenpark

National Ruimte voor de Rivier







### Fresh vs Salt



Fresh







# Renewable Energy Accessibility







### Looking at what we there is..















# Using the existing framework

### Preserve the industrial heritage on site



















## Vondelingenplaat



1. bridge



2. Silo park

## Vondelingenplaat



3. Silo point



4. 'Bird nest'



#### References











#### Petroleum park



1. Purban sports



2. Petromausoleum

Urban sports reclaims.



## **Industrial references**





Sands Bethworks











## **Programmatic references**









#### **Hydro-science campus**





1. Science park

2. Petroleumquay

# Science park



# R&D campus references







#### **Architectural references**







Landschaftpark Duisburg Nord









## **Blue Maaspower**



1. Filtration park





## **Architectural references**