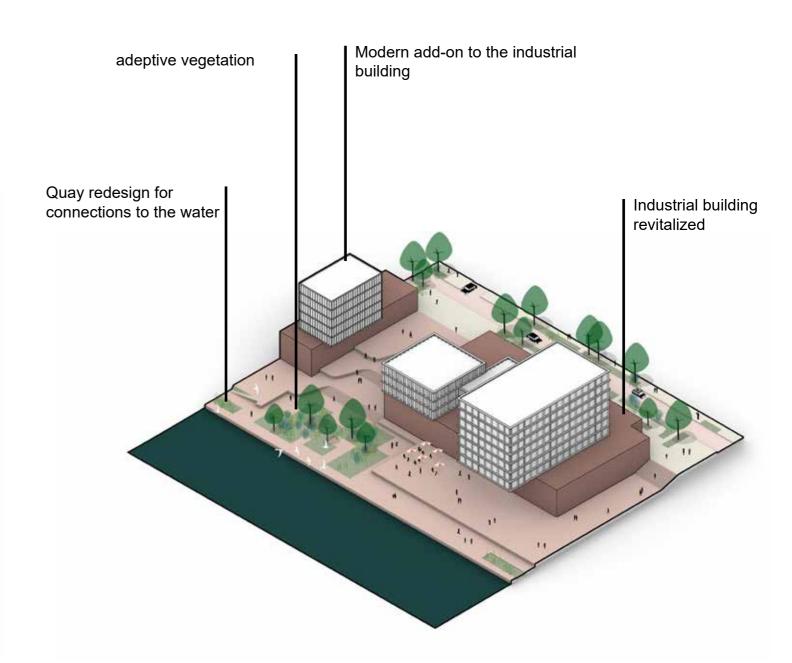

#### **Hydro-science campus**

1. Science park

2. Petroleumquay

# Science park