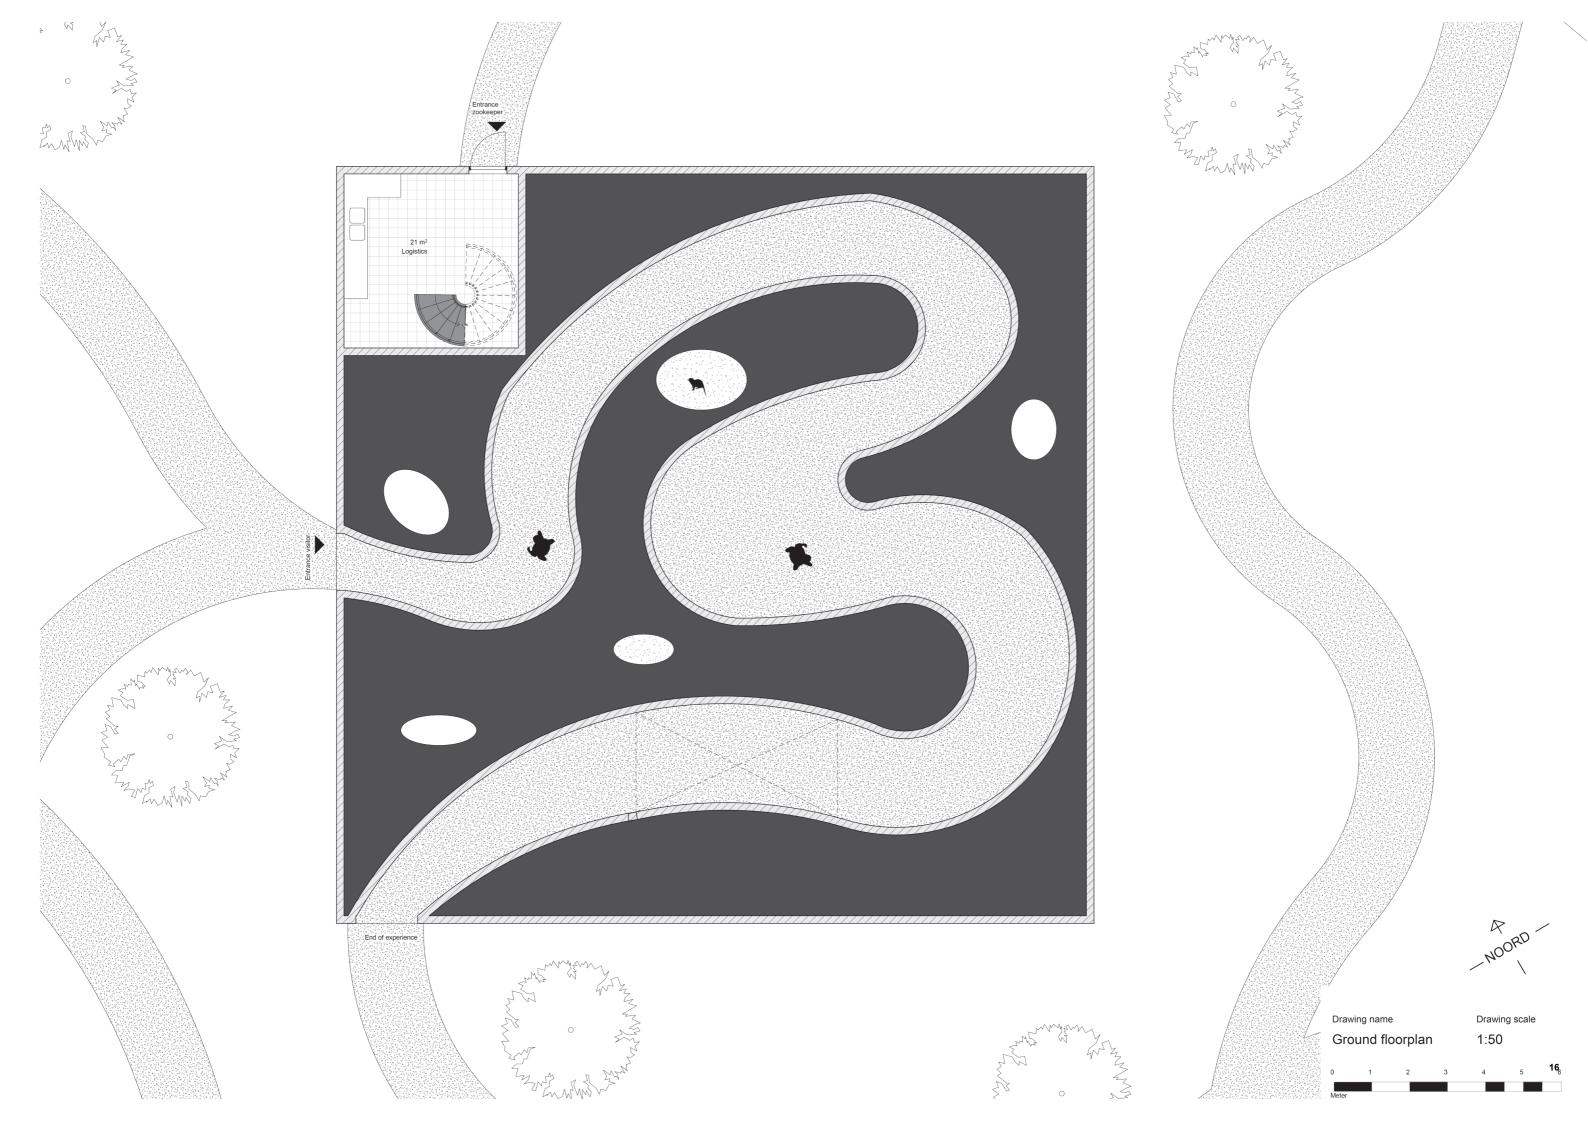

## **SCENERY AND SEQUENCE**

| Routing meerkat |                       |              |                       |
|-----------------|-----------------------|--------------|-----------------------|
|                 |                       | Above ground |                       |
| Room            | $\longleftrightarrow$ | Underground  | $\longleftrightarrow$ |

| Routing visitor                       |                                                 |
|---------------------------------------|-------------------------------------------------|
|                                       | Above ground                                    |
| · · · · · · · · · · · · · · · · · · · |                                                 |
| Start                                 | $\longrightarrow$ Underground $\longrightarrow$ |