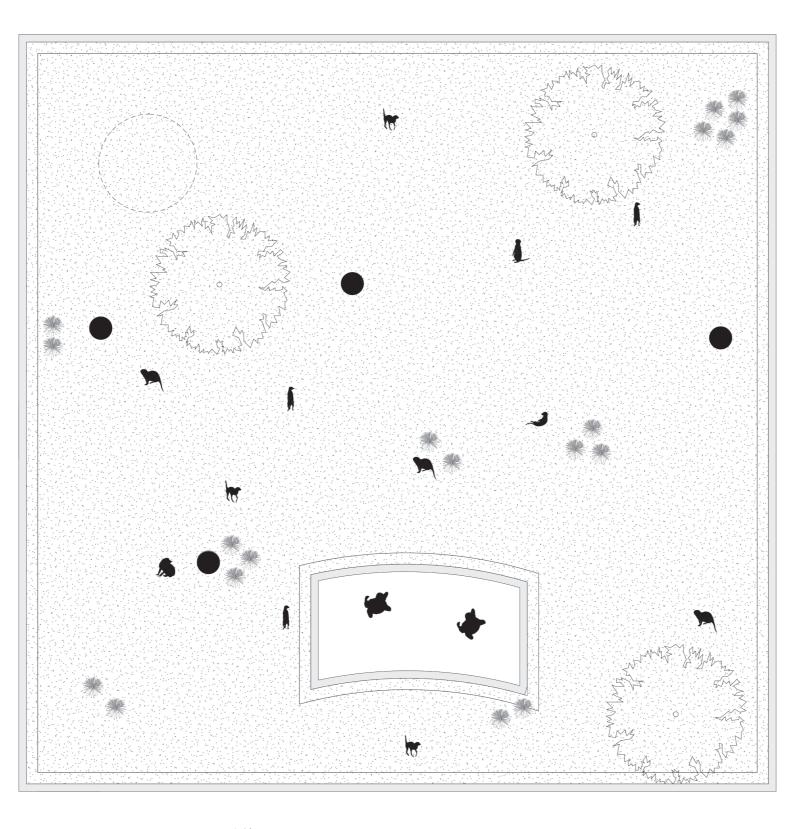

## **SCENERY AND SEQUENCE**

| Routing meerkat |                       |              |                       |
|-----------------|-----------------------|--------------|-----------------------|
|                 |                       | Above ground |                       |
| Room            | $\longleftrightarrow$ | Underground  | $\longleftrightarrow$ |

| Routing visitor                       |                                                 |
|---------------------------------------|-------------------------------------------------|
|                                       | Above ground                                    |
| · · · · · · · · · · · · · · · · · · · |                                                 |
| Start                                 | $\longrightarrow$ Underground $\longrightarrow$ |