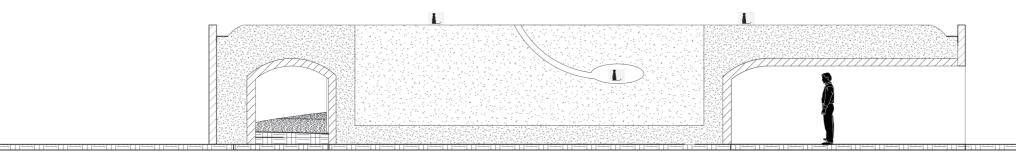

## **SCENERY AND SEQUENCE**

TWO WORLDS

FEELING OF AFRICA

## **SCENERY AND SEQUENCE**

| Routing meerkat |                       |              |                       |
|-----------------|-----------------------|--------------|-----------------------|
|                 |                       | Above ground |                       |
| Room            | $\longleftrightarrow$ | Underground  | $\longleftrightarrow$ |

| Routing visitor                       |                                                 |
|---------------------------------------|-------------------------------------------------|
|                                       | Above ground                                    |
| · · · · · · · · · · · · · · · · · · · |                                                 |
| Start                                 | $\longrightarrow$ Underground $\longrightarrow$ |