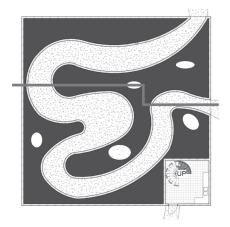

## **SCENERY AND SEQUENCE**

| Routing meerkat |                       |              |                       |
|-----------------|-----------------------|--------------|-----------------------|
|                 |                       | Above ground |                       |
| Room            | $\longleftrightarrow$ | Underground  | $\longleftrightarrow$ |

| Routing visitor                       |                                                 |
|---------------------------------------|-------------------------------------------------|
|                                       | Above ground                                    |
| · · · · · · · · · · · · · · · · · · · |                                                 |
| Start                                 | $\longrightarrow$ Underground $\longrightarrow$ |

## REFERENCE

AP NOORD

Drawing name
Top floorplan

Drawing scale 1:50

17

£ ¥

|       |  | 1 |
|-------|--|---|
|       |  |   |
|       |  |   |
|       |  |   |
|       |  |   |
|       |  |   |
|       |  |   |
|       |  |   |
|       |  |   |
|       |  |   |
| South |  |   |
|       |  |   |
|       |  |   |