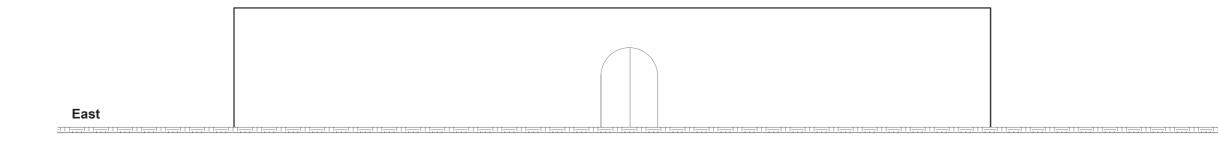

## REFERENCE

AP NOORD

Drawing name
Top floorplan

Drawing scale 1:50

17

£ ¥

|       |  | 1 |
|-------|--|---|
|       |  |   |
|       |  |   |
|       |  |   |
|       |  |   |
|       |  |   |
|       |  |   |
|       |  |   |
|       |  |   |
|       |  |   |
| South |  |   |
|       |  |   |
|       |  |   |