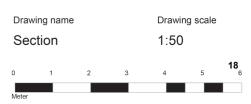

## **SCENERY AND SEQUENCE**

| Routing meerkat |                       |              |                       |
|-----------------|-----------------------|--------------|-----------------------|
|                 |                       | Above ground |                       |
| Room            | $\longleftrightarrow$ | Underground  | $\longleftrightarrow$ |

| Routing visitor                       |                                                 |
|---------------------------------------|-------------------------------------------------|
|                                       | Above ground                                    |
| · · · · · · · · · · · · · · · · · · · |                                                 |
| Start                                 | $\longrightarrow$ Underground $\longrightarrow$ |