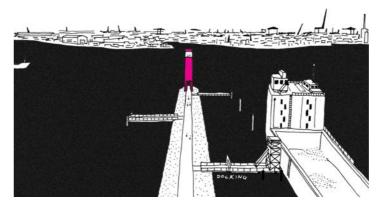

Waalhaven



similarities in typology differences through contextuality





# interventions

### materials



### **Rotterdam**

interventions



# Rotterdam

promenade



# Rotterdam promenade







1 STROLLING



2 FISHING



3 FASHION SHOW ?



# Rotterdam

swimming pool



# Rotterdam swimming pool





1 SUN BATHING



2 SWIMMING WITH SHIPS



3 SWEEPING



observation tower



#### observation tower





1 BEACON



2 ENTRANCE



HARBOUR VIEWS



theatre



#### theatre







I INDUSTRIAL SURROUNDINGS



2 ENTRANCE



3 CHANGE OF



interventions



bridge



# Marseille bridge





1 CONNECTION



2 OPEN



3 NEW CITY ROUTES



# Marseille platform



















# Marseille diving walkway



# Marseille diving walkway





park



park







### a stroll in two cities









11:00h

14:00h

19:00h

19:00h

00h 21:30h









11:00h 14:00h

21:30h

### a stroll in two cities









11:00h 19:00h 21:30h









11:00h 19:00h 21:30h

love the city ♥ embrace the port