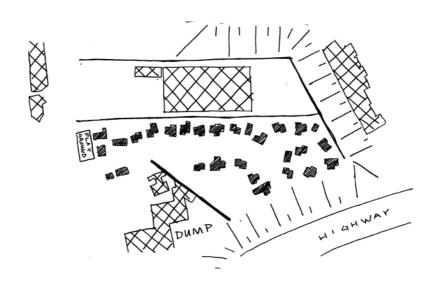

# locations actions

#### Waalhaven

focus on existing spatial elements

add public functions

create motivations to go into the area

### Le Bassin de la Grande Joliette

focus on existing spatial elements

open up the area to the shore

add public green areas

#### Waalhaven

similarities in typology differences through contextuality