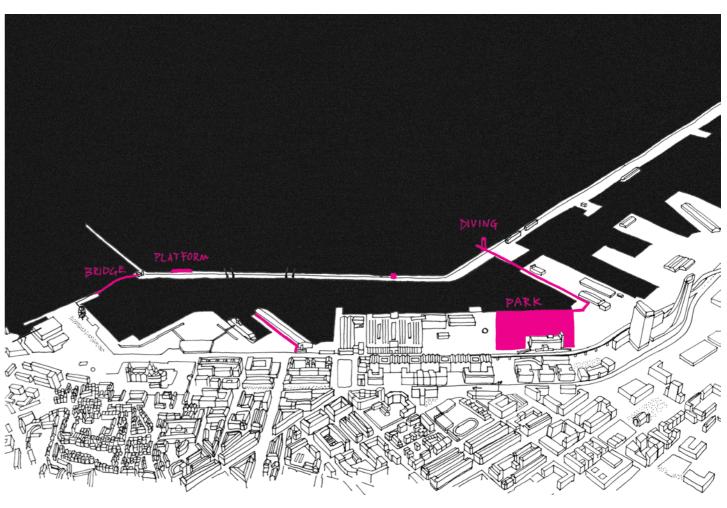

# Marseille bridge

1 CONNECTION

2 OPEN

3 NEW CITY ROUTES

# Marseille platform

# Marseille diving walkway

# Marseille diving walkway

park

park