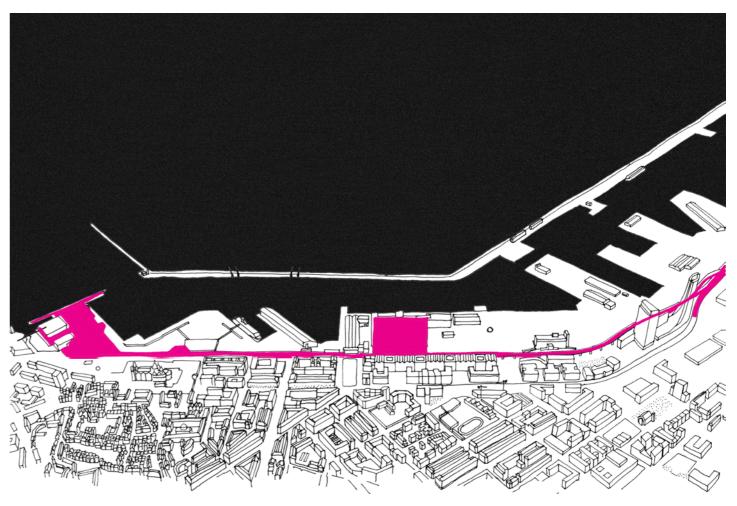

#### Waalhaven

large number of patches of green accomodating leisure

just a small strip of non-usable green

#### Waalhaven

Little to none public facilities in the area

Le Bassin de la Grande Joliette