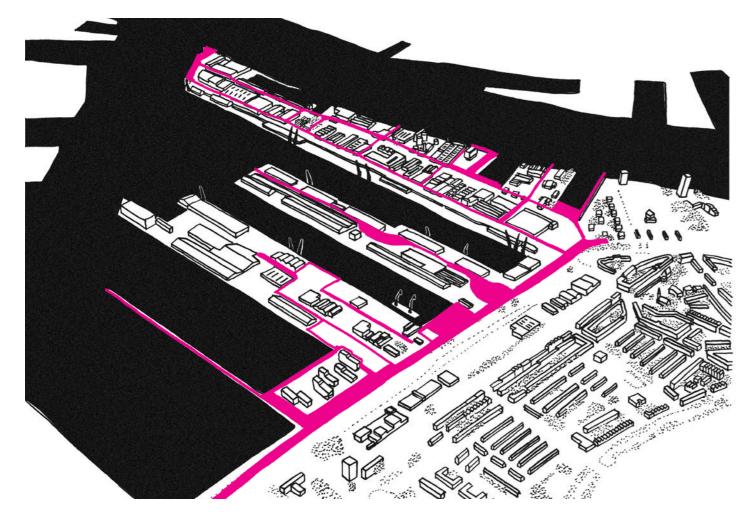

#### Waalhaven

high accessibility in industrial area

accesssibility in harbour area is non-existent

#### Waalhaven

focus on existing spatial elements

add public functions

create motivations to go into the area