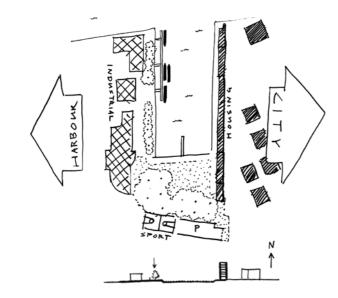

#### Waalhaven

three-part harbour area

one-parted harbour area

#### Waalhaven

harbour functions are scattered along the edge

harbour functions take a uniform shape along the edge

#### Waalhaven

high accessibility in industrial area

accesssibility in harbour area is non-existent

#### Waalhaven

large number of patches of green accomodating leisure

just a small strip of non-usable green

#### Waalhaven

Little to none public facilities in the area

Le Bassin de la Grande Joliette

#### Waalhaven

focus on existing spatial elements

add public functions

create motivations to go into the area