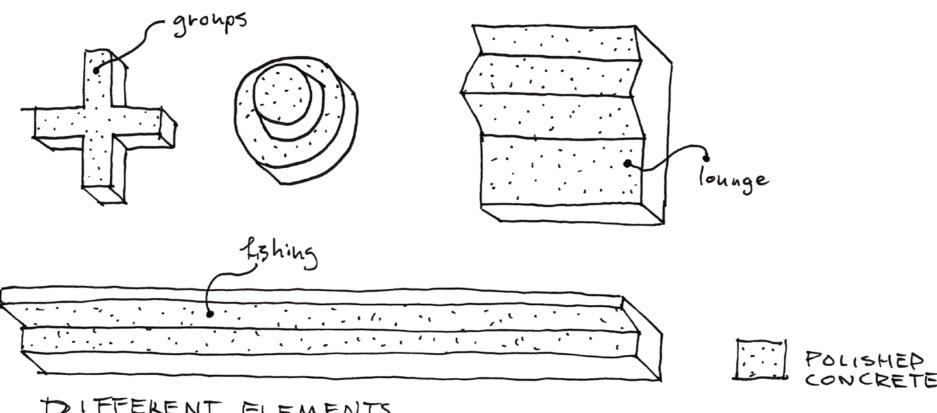

harbour area is non-existent

### comparison - green areas

#### Waalhaven



large number of patches of green accomodating leisure



just a small strip of non-usable green

### comparison - public facilities

#### Waalhaven



Little to none public facilities in the area

Le Bassin de la Grande Joliette



# locations actions

#### Waalhaven



focus on existing spatial elements

add public functions

create motivations to go into the area

### Le Bassin de la Grande Joliette



focus on existing spatial elements

open up the area to the shore

add public green areas

# locations actions

#### Waalhaven



similarities in typology differences through contextuality





# interventions

### materials



### **Rotterdam**

interventions



# Rotterdam

promenade



# Rotterdam promenade







1 STROLLING



2 FISHING



3 FASHION SHOW ?



# Rotterdam

swimming pool



# Rotterdam swimming pool





1 SUN BATHING



2 SWIMMING WITH SHIPS



3 SWEEPING



observation tower



#### observation tower





1 BEACON



2 ENTRANCE



HARBOUR VIEWS



theatre



#### theatre







I INDUSTRIAL SURROUNDINGS



2 ENTRANCE



3 CHANGE OF



interventions



bridge



# Marseille bridge





1 CONNECTION



2 OPEN



3 NEW CITY ROUTES



# Marseille platform



















# Marseille diving walkway



# Marseille diving walkway





park



park







### a stroll in two cities









11:00h

14:00h

19:00h

19:00h

00h 21:30h









11:00h 14:00h

21:30h

### a stroll in two cities









11:00h 19:00h 21:30h









11:00h 19:00h 21:30h

love the city ♥ embrace the p