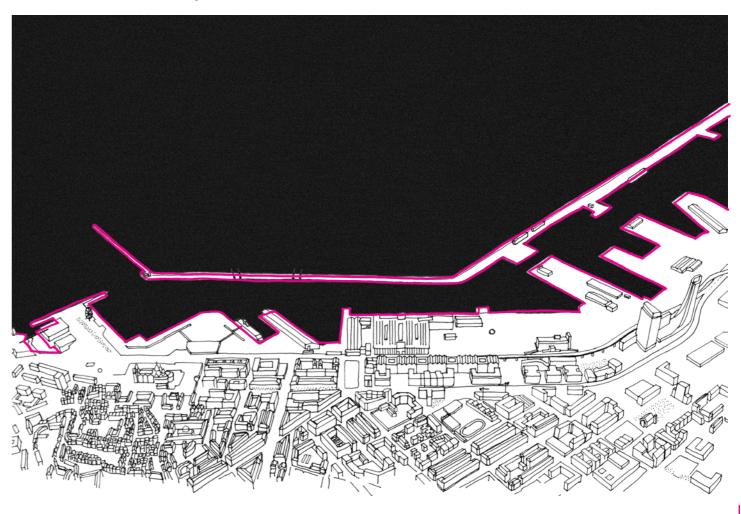

#### Waalhaven

Little to none public facilities in the area

Le Bassin de la Grande Joliette

### Le Bassin de la Grande Joliette

focus on existing spatial elements

open up the area to the shore

add public green areas