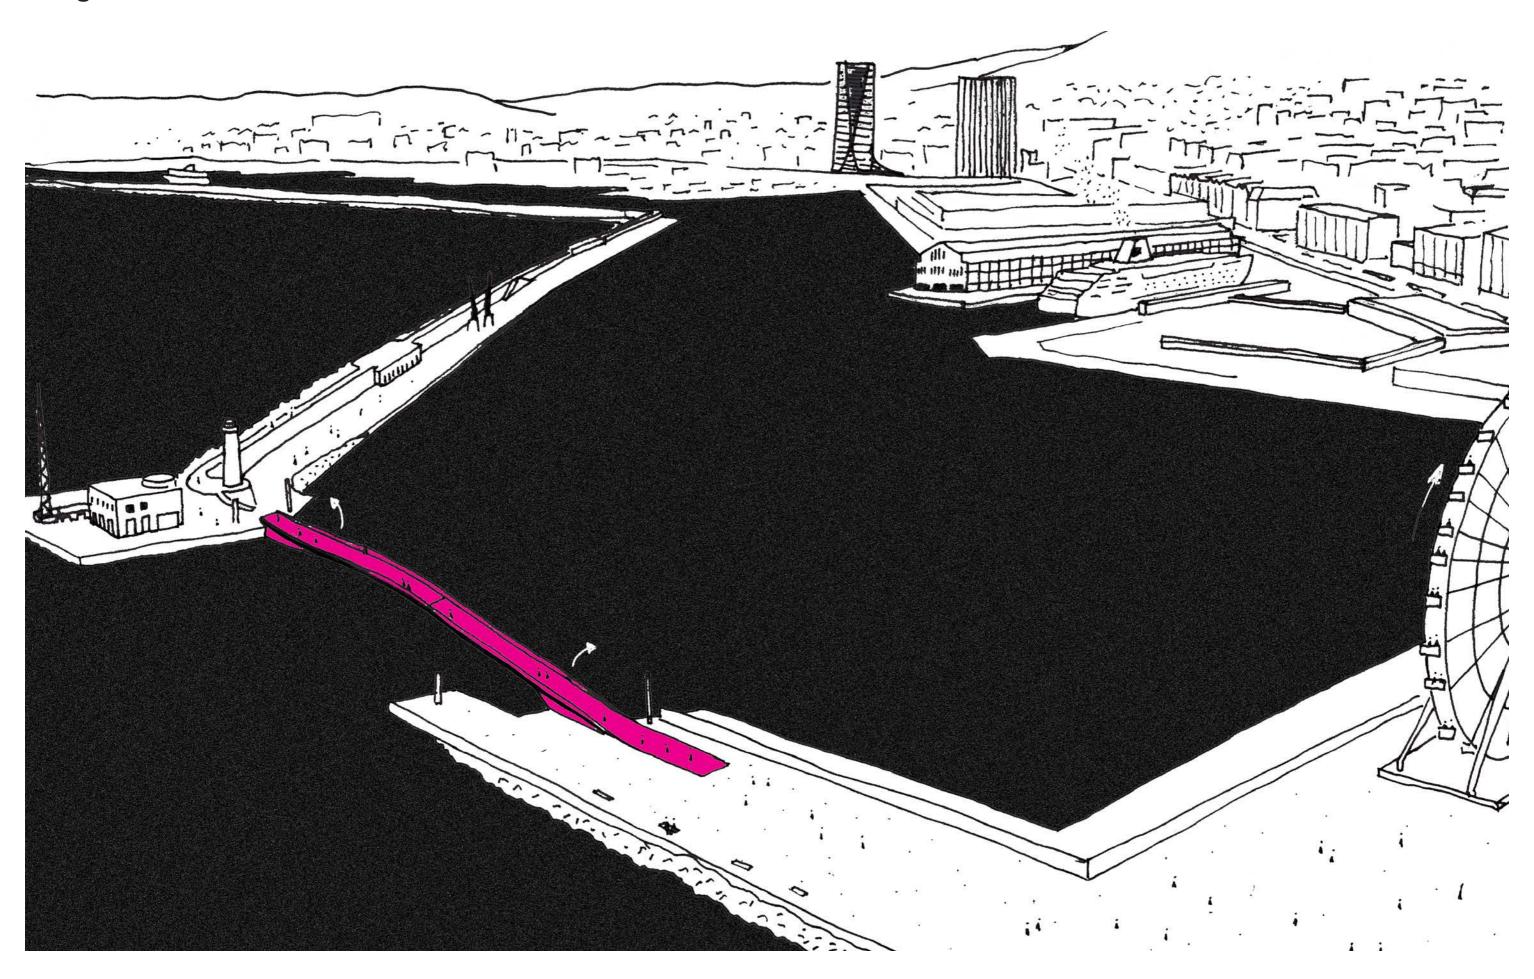

lements

add public functions

create motivations to go into the area

### Le Bassin de la Grande Joliette



focus on existing spatial elements

open up the area to the shore

add public green areas

# locations actions

#### Waalhaven



similarities in typology differences through contextuality





# interventions

### materials



### **Rotterdam**

interventions



# Rotterdam

promenade



# Rotterdam promenade







1 STROLLING



2 FISHING



3 FASHION SHOW ?



# Rotterdam

swimming pool



# Rotterdam swimming pool





1 SUN BATHING



2 SWIMMING WITH SHIPS



3 SWEEPING



observation tower



#### observation tower





1 BEACON



2 ENTRANCE



HARBOUR VIEWS



theatre



#### theatre







I INDUSTRIAL SURROUNDINGS



2 ENTRANCE



3 CHANGE OF



interventions



bridge



# Marseille bridge





1 CONNECTION



2 OPEN



3 NEW CITY ROUTES



# Marseille platform



















# Marseille diving walkway



# Marseille diving walkway





park



park







### a stroll in two cities









11:00h

14:00h

19:00h

19:00h

00h 21:30h









11:00h 14:00h

21:30h

### a stroll in two cities









11:00h 19:00h 21:30h









11:00h 19:00h 21:30h

love the city ♥ embrace the port