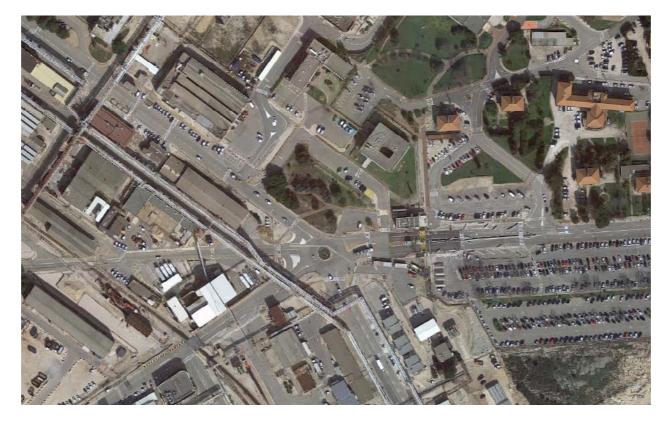

#### Waalhaven

Little to none public facilities in the area

Le Bassin de la Grande Joliette

### Le Bassin de la Grande Joliette

focus on existing spatial elements

open up the area to the shore

add public green areas