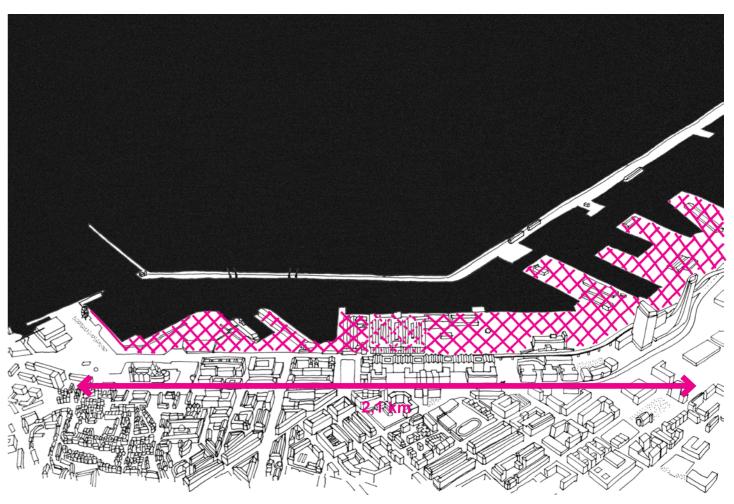

### comparison - waterline

#### Waalhaven

three-part harbour area

one-parted harbour area