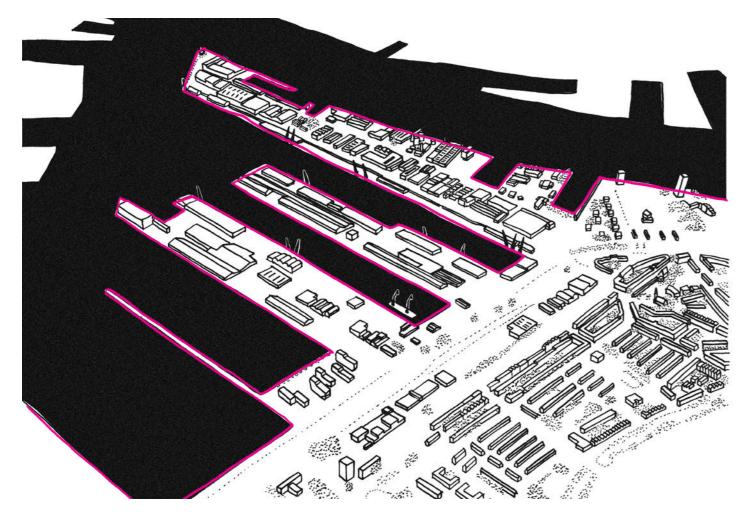

#### Waalhaven

three-part harbour area

one-parted harbour area

#### Waalhaven

harbour functions are scattered along the edge

harbour functions take a uniform shape along the edge

#### Waalhaven

high accessibility in industrial area

accesssibility in harbour area is non-existent

#### Waalhaven

large number of patches of green accomodating leisure

just a small strip of non-usable green

#### Waalhaven

focus on existing spatial elements

add public functions

create motivations to go into the area

#### Waalhaven

similarities in typology differences through contextuality