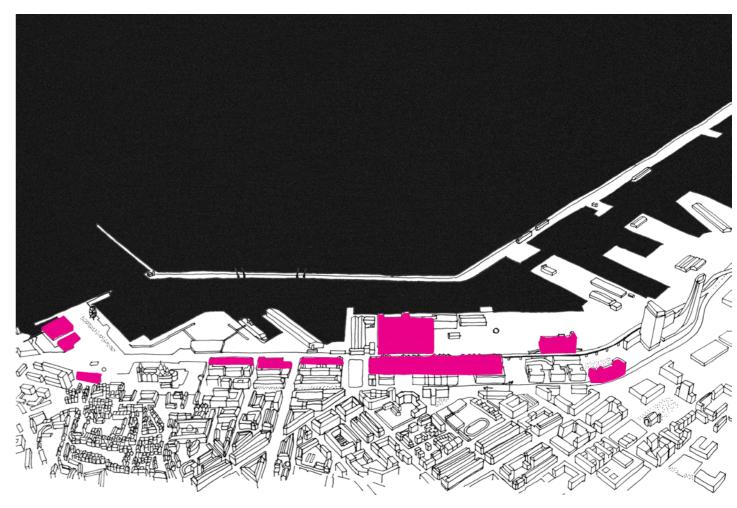

its liveliness and live"

### learning from each other

#### Waalhaven



Learning from Marseille



Learning from Rotterdam

### comparison - waterline

#### Waalhaven



three-part harbour area



one-parted harbour area

### comparison - harbour functions

#### Waalhaven



harbour functions are scattered along the edge



harbour functions take a uniform shape along the edge

### comparison - accessibility

#### Waalhaven



high accessibility in industrial area



accesssibility in harbour area is non-existent

### comparison - green areas

#### Waalhaven



large number of patches of green accomodating leisure



just a small strip of non-usable green

### comparison - public facilities

#### Waalhaven



Little to none public facilities in the area

Le Bassin de la Grande Joliette



# locations actions

#### Waalhaven



focus on existing spatial elements

add public functions

create motivations to go into the area

### Le Bassin de la Grande Joliette



focus on existing spatial elements

open up the area to the shore

add public green areas

# locations actions

#### Waalhaven



similarities in typology differences through contextuality





# interventions

### materials



### **Rotterdam**

interventions



# Rotterdam

promenade



# Rotterdam promenade







1 STROLLING



2 FISHING



3 FASHION SHOW ?



# Rotterdam

swimming pool



# Rotterdam swimming pool





1 SUN BATHING



2 SWIMMING WITH SHIPS



3 SWEEPING



observation tower



#### observation tower





1 BEACON



2 ENTRANCE



HARBOUR VIEWS



theatre



#### theatre







I INDUSTRIAL SU