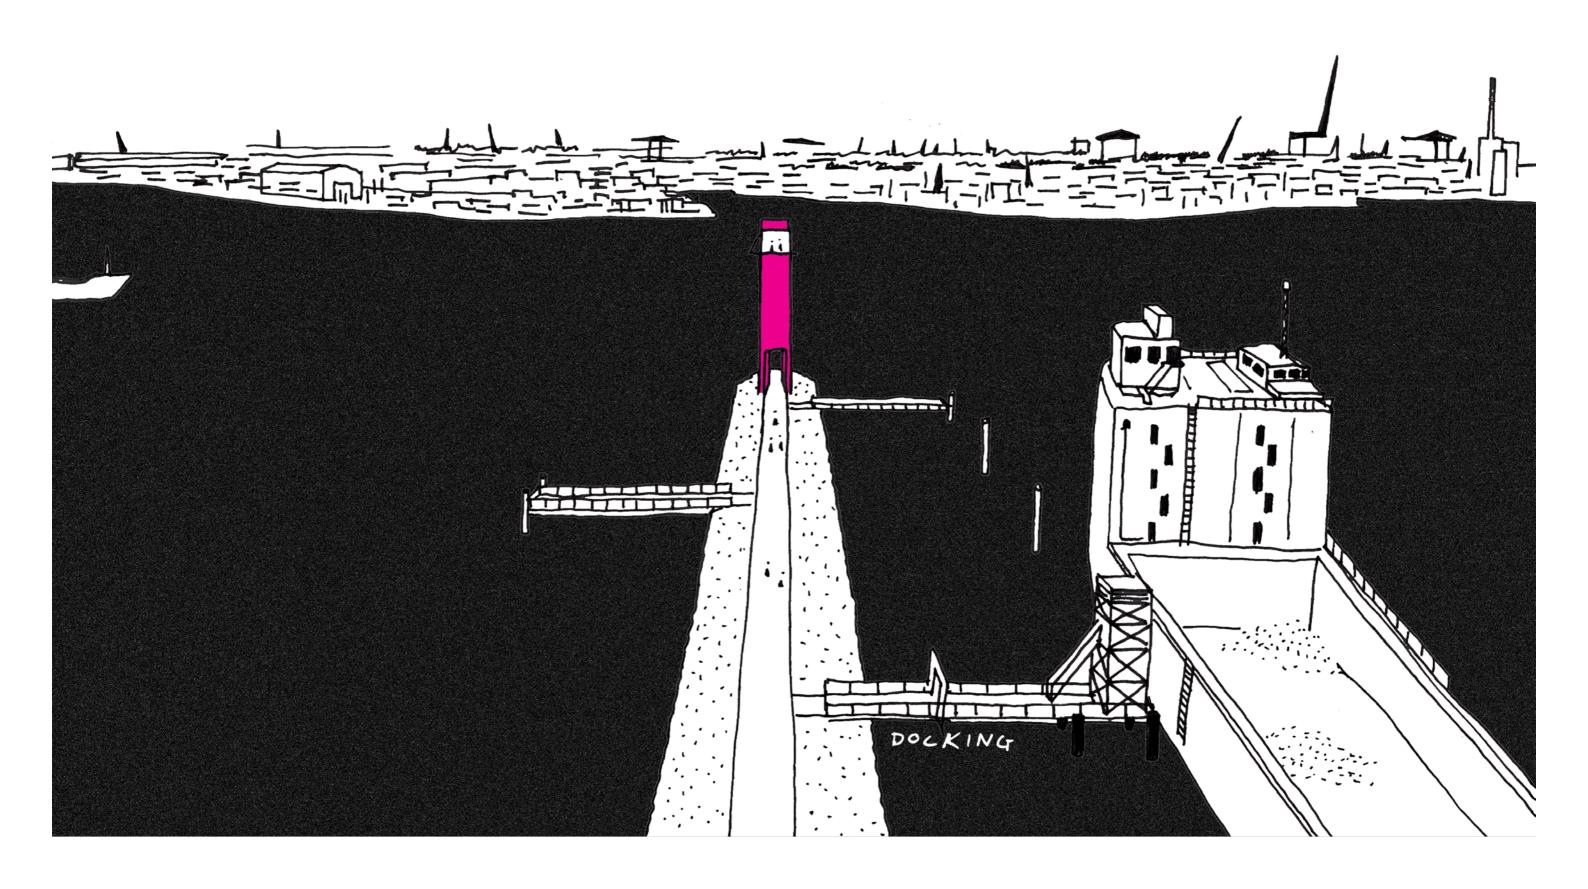

#### observation tower

1 BEACON

2 ENTRANCE

HARBOUR VIEWS

theatre

#### theatre

I INDUSTRIAL SURROUNDINGS

2 ENTRANCE

3 CHANGE OF

interventions

bridge