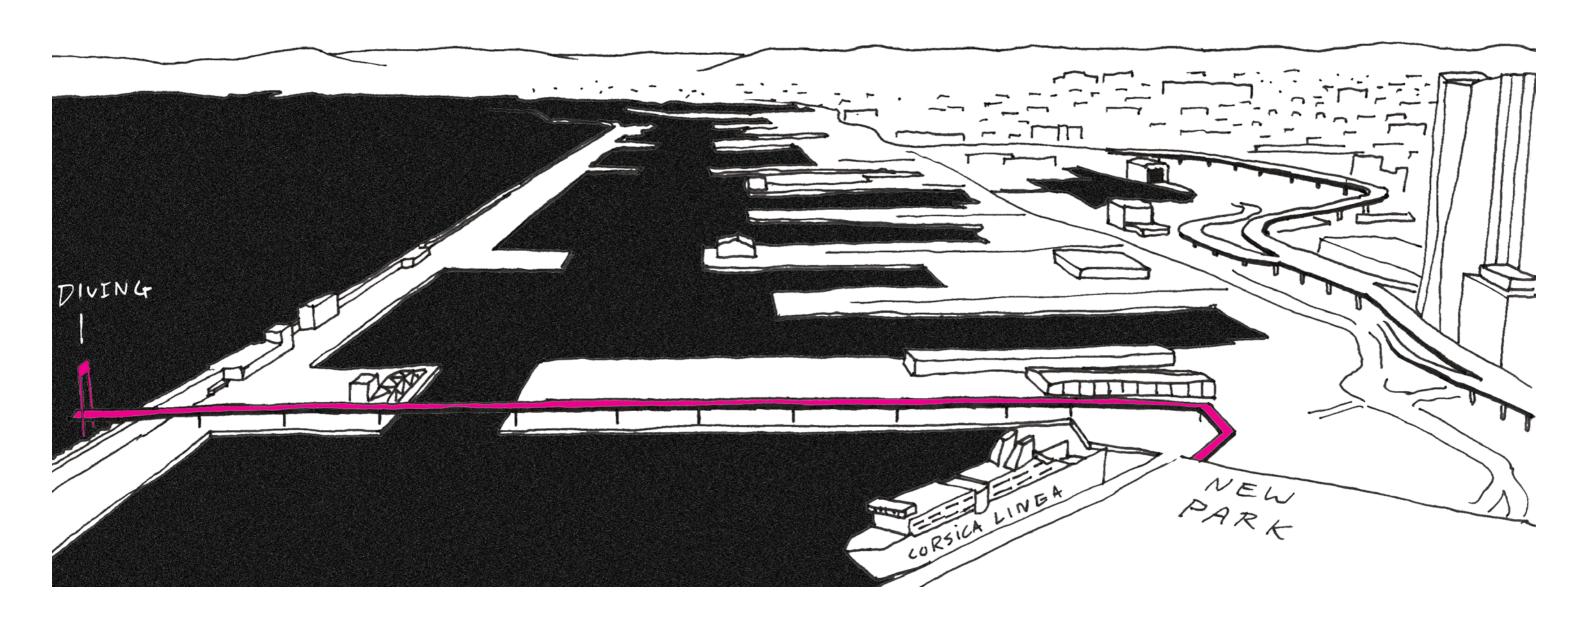

nts

open up the area to the shore

add public green areas

# locations actions

#### Waalhaven



similarities in typology differences through contextuality





# interventions

### materials



### **Rotterdam**

interventions



# Rotterdam

promenade



# Rotterdam promenade







1 STROLLING



2 FISHING



3 FASHION SHOW ?



# Rotterdam

swimming pool



# Rotterdam swimming pool





1 SUN BATHING



2 SWIMMING WITH SHIPS



3 SWEEPING



observation tower



#### observation tower





1 BEACON



2 ENTRANCE



HARBOUR VIEWS



theatre



#### theatre







I INDUSTRIAL SURROUNDINGS



2 ENTRANCE



3 CHANGE OF



interventions



bridge



# Marseille bridge





1 CONNECTION



2 OPEN



3 NEW CITY ROUTES



# Marseille platform



















# Marseille diving walkway



# Marseille diving walkway





park



park







### a stroll in two cities









11:00h

14:00h

19:00h

19:00h

00h 21:30h









11:00h 14:00h

21:30h

### a stroll in two cities









11:00h 19:00h 21:30h









11:00h 19:00h 21:30h

love the city ♥ embrace the port