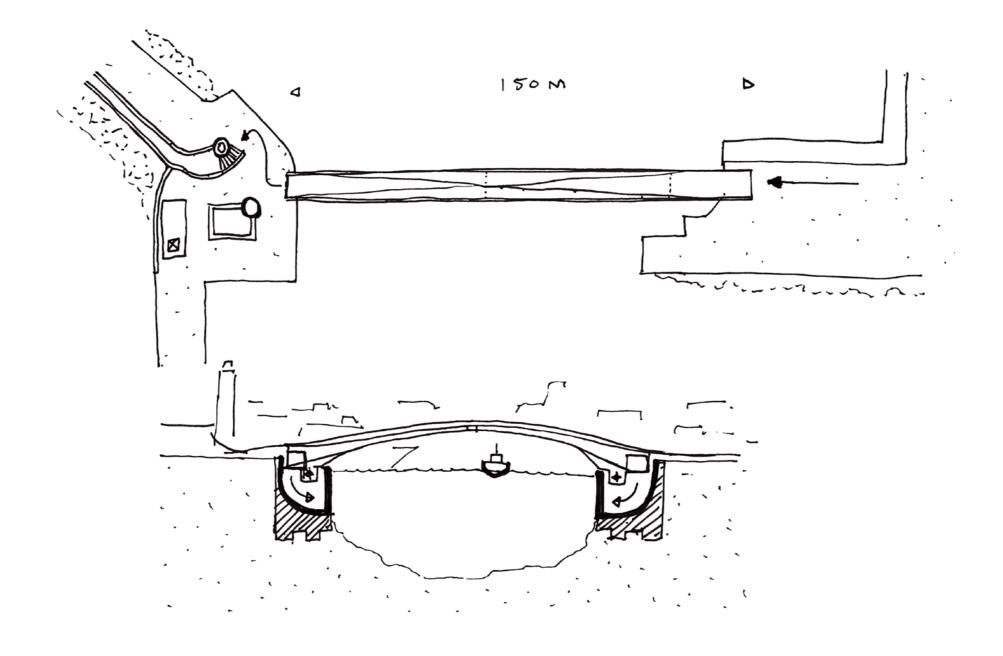

nctions

create motivations to go into the area

### Le Bassin de la Grande Joliette



focus on existing spatial elements

open up the area to the shore

add public green areas

# locations actions

#### Waalhaven



similarities in typology differences through contextuality





# interventions

### materials



### **Rotterdam**

interventions



# Rotterdam

promenade



# Rotterdam promenade







1 STROLLING



2 FISHING



3 FASHION SHOW ?



# Rotterdam

swimming pool



# Rotterdam swimming pool





1 SUN BATHING



2 SWIMMING WITH SHIPS



3 SWEEPING



observation tower



#### observation tower





1 BEACON



2 ENTRANCE



HARBOUR VIEWS



theatre



#### theatre







I INDUSTRIAL SURROUNDINGS



2 ENTRANCE



3 CHANGE OF



interventions



bridge



# Marseille bridge





1 CONNECTION



2 OPEN



3 NEW CITY ROUTES



# Marseille platform



















# Marseille diving walkway



# Marseille diving walkway





park



park







### a stroll in two cities









11:00h

14:00h

19:00h

19:00h

00h 21:30h









11:00h 14:00h

21:30h

### a stroll in two cities









11:00h 19:00h 21:30h









11:00h 19:00h 21:30h

love the city ♥ embrace the port