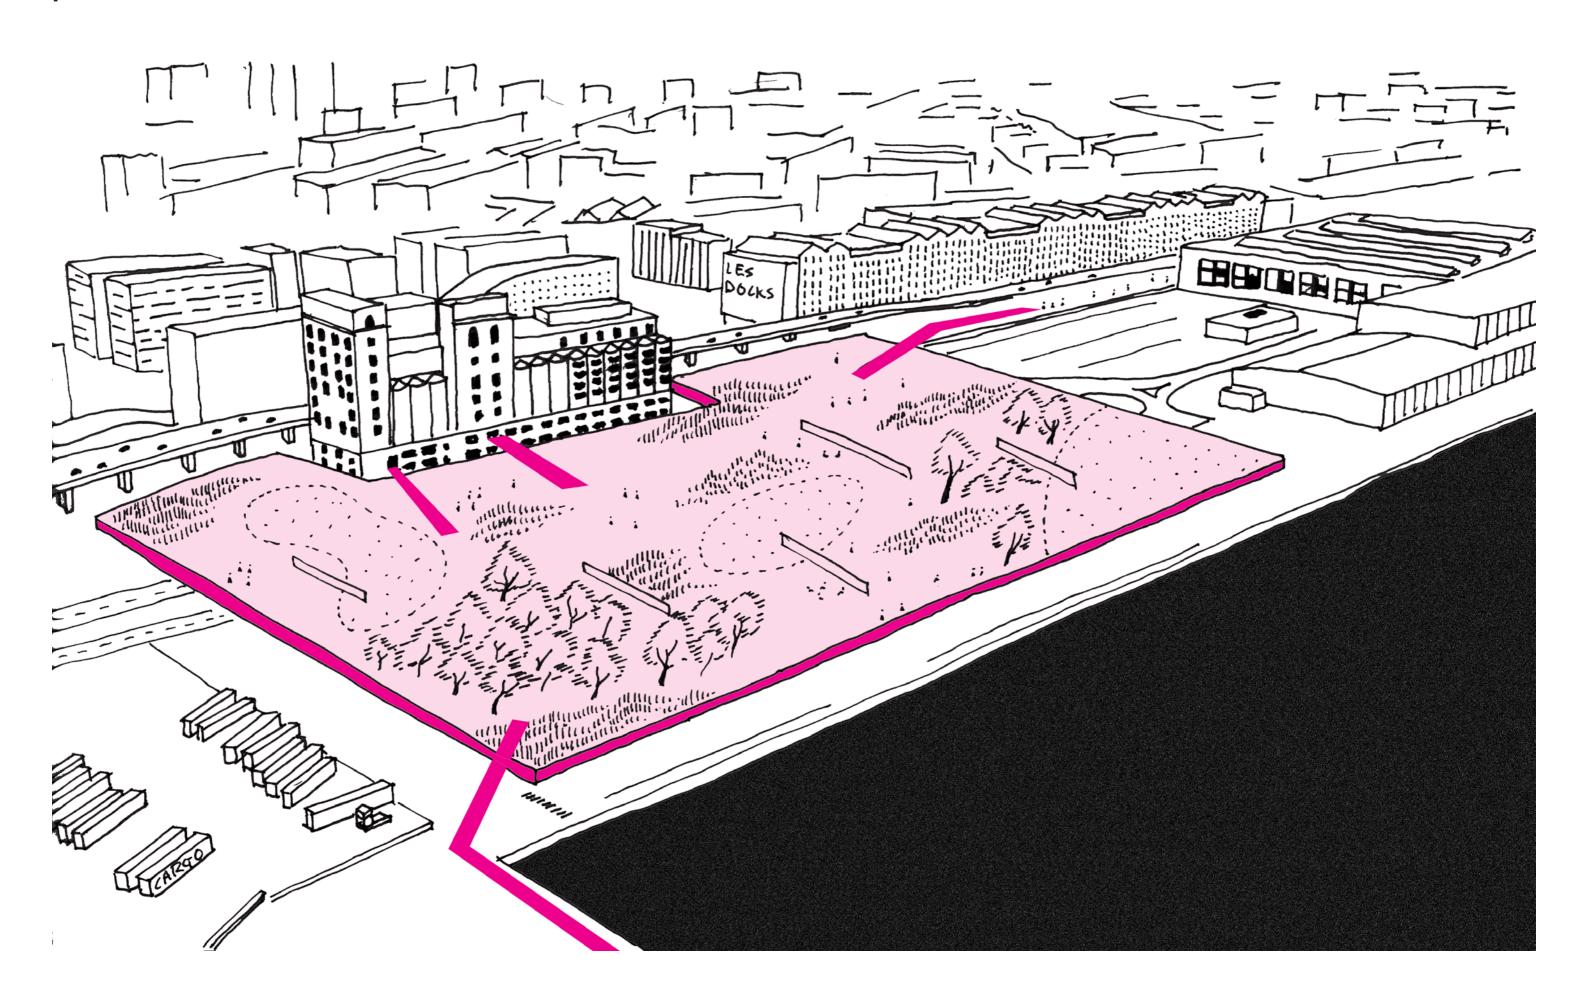

public green areas

# locations actions

#### Waalhaven



similarities in typology differences through contextuality





# interventions

### materials



### **Rotterdam**

interventions



# Rotterdam

promenade



# Rotterdam promenade







1 STROLLING



2 FISHING



3 FASHION SHOW ?



# Rotterdam

swimming pool



# Rotterdam swimming pool





1 SUN BATHING



2 SWIMMING WITH SHIPS



3 SWEEPING



observation tower



#### observation tower





1 BEACON



2 ENTRANCE



HARBOUR VIEWS



theatre



#### theatre







I INDUSTRIAL SURROUNDINGS



2 ENTRANCE



3 CHANGE OF



interventions



bridge



# Marseille bridge





1 CONNECTION



2 OPEN



3 NEW CITY ROUTES



# Marseille platform



















# Marseille diving walkway



# Marseille diving walkway





park



park







### a stroll in two cities









11:00h

14:00h

19:00h

19:00h

00h 21:30h









11:00h 14:00h

21:30h

### a stroll in two cities









11:00h 19:00h 21:30h









11:00h 19:00h 21:30h

love the city ♥ embrace the port