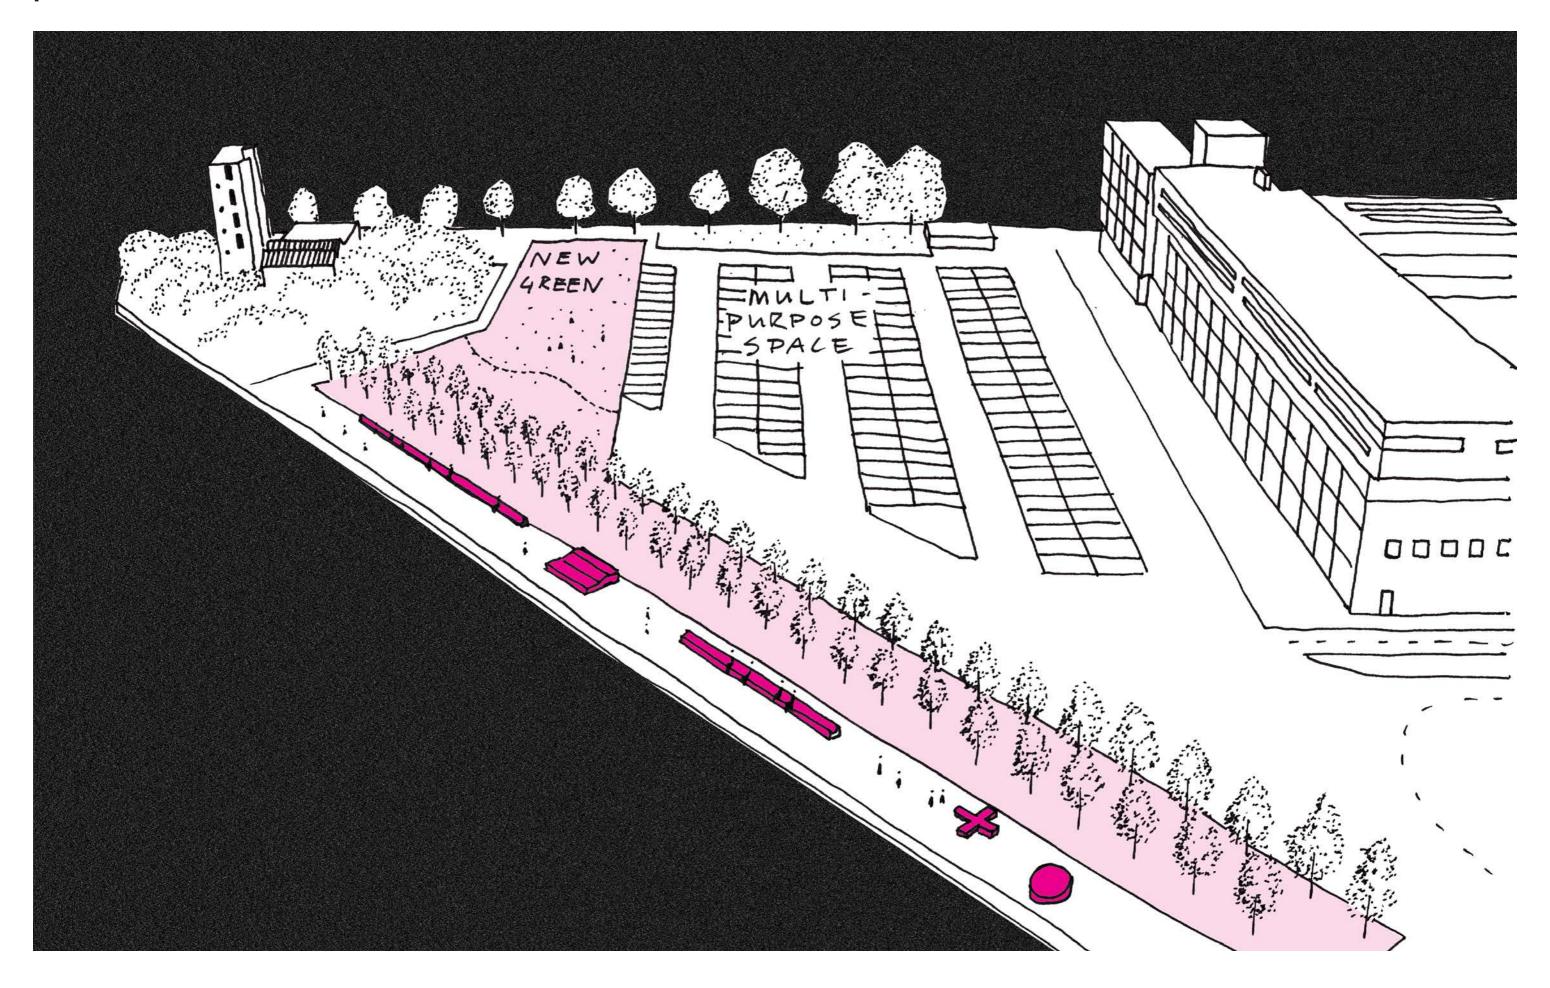

#### Waalhaven

focus on existing spatial elements

add public functions

create motivations to go into the area

### Le Bassin de la Grande Joliette

focus on existing spatial elements

open up the area to the shore

add public green areas