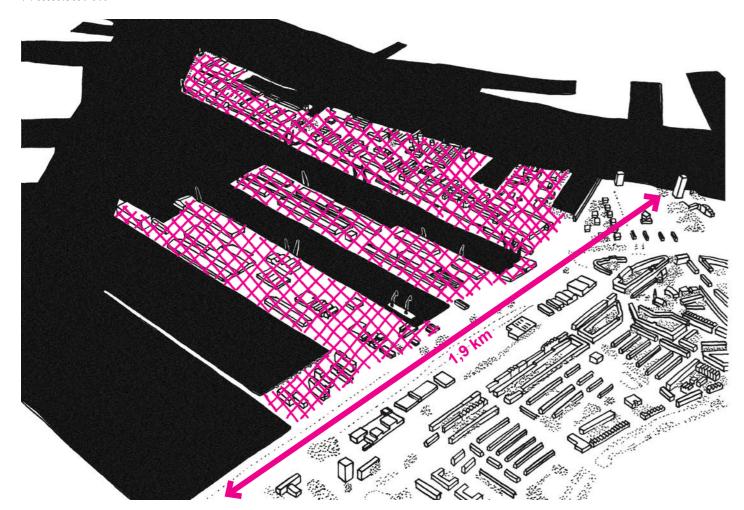

#### Waalhaven

three-part harbour area

one-parted harbour area

#### Waalhaven

harbour functions are scattered along the edge

harbour functions take a uniform shape along the edge