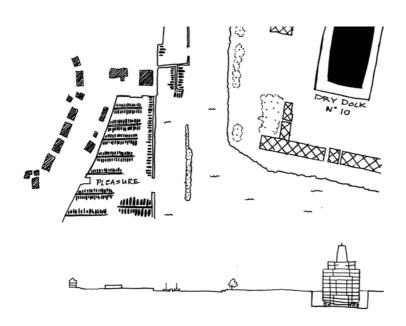

#### Waalhaven

three-part harbour area

one-parted harbour area

#### Waalhaven

harbour functions are scattered along the edge

harbour functions take a uniform shape along the edge

#### Waalhaven

high accessibility in industrial area

accesssibility in harbour area is non-existent

#### Waalhaven

large number of patches of green accomodating leisure

just a small strip of non-usable green

#### Waalhaven

Little to none public facilities in the area

Le Bassin de la Grande Joliette

### Le Bassin de la Grande Joliette

focus on existing spatial elements

open up the area to the shore

add public green areas