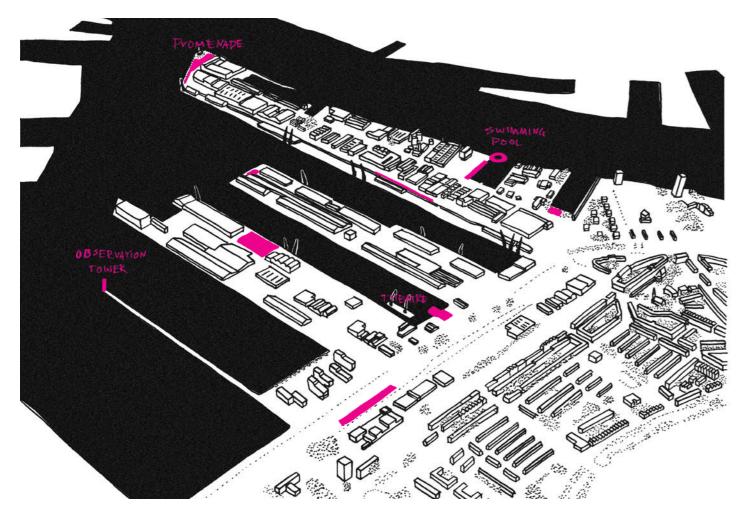

# Rotterdam

promenade

# Rotterdam promenade

1 STROLLING

2 FISHING

3 FASHION SHOW ?

# Rotterdam

swimming pool

# Rotterdam swimming pool

1 SUN BATHING

2 SWIMMING WITH SHIPS

3 SWEEPING

observation tower

#### observation tower

1 BEACON

2 ENTRANCE

HARBOUR VIEWS

theatre

#### theatre

I INDUSTRIAL SURROUNDINGS

2 ENTRANCE

3 CHANGE OF

interventions

bridge