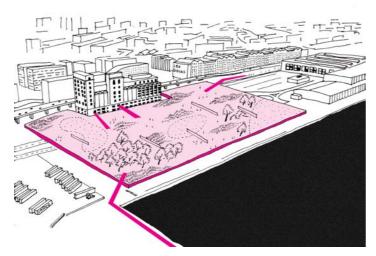

### Le Bassin de la Grande Joliette

focus on existing spatial elements

open up the area to the shore

add public green areas