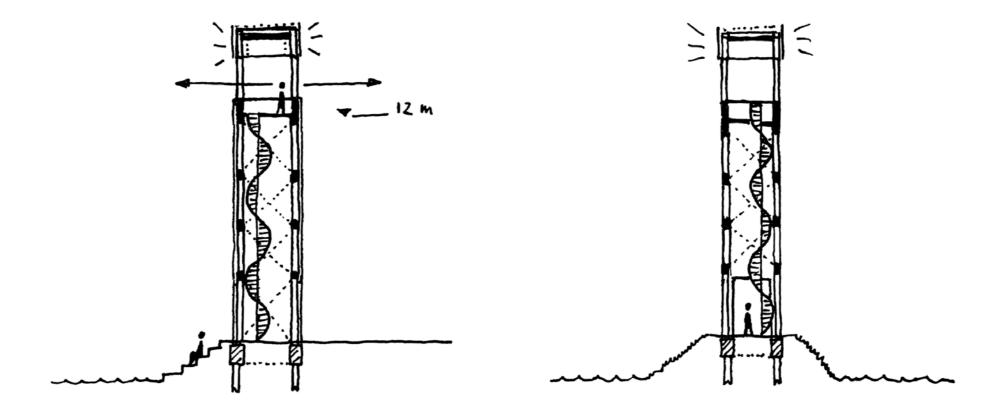

#### observation tower

1 BEACON

2 ENTRANCE

HARBOUR VIEWS

theatre

#### theatre

I INDUSTRIAL SURROUNDINGS

2 ENTRANCE

3 CHANGE OF

interventions

bridge