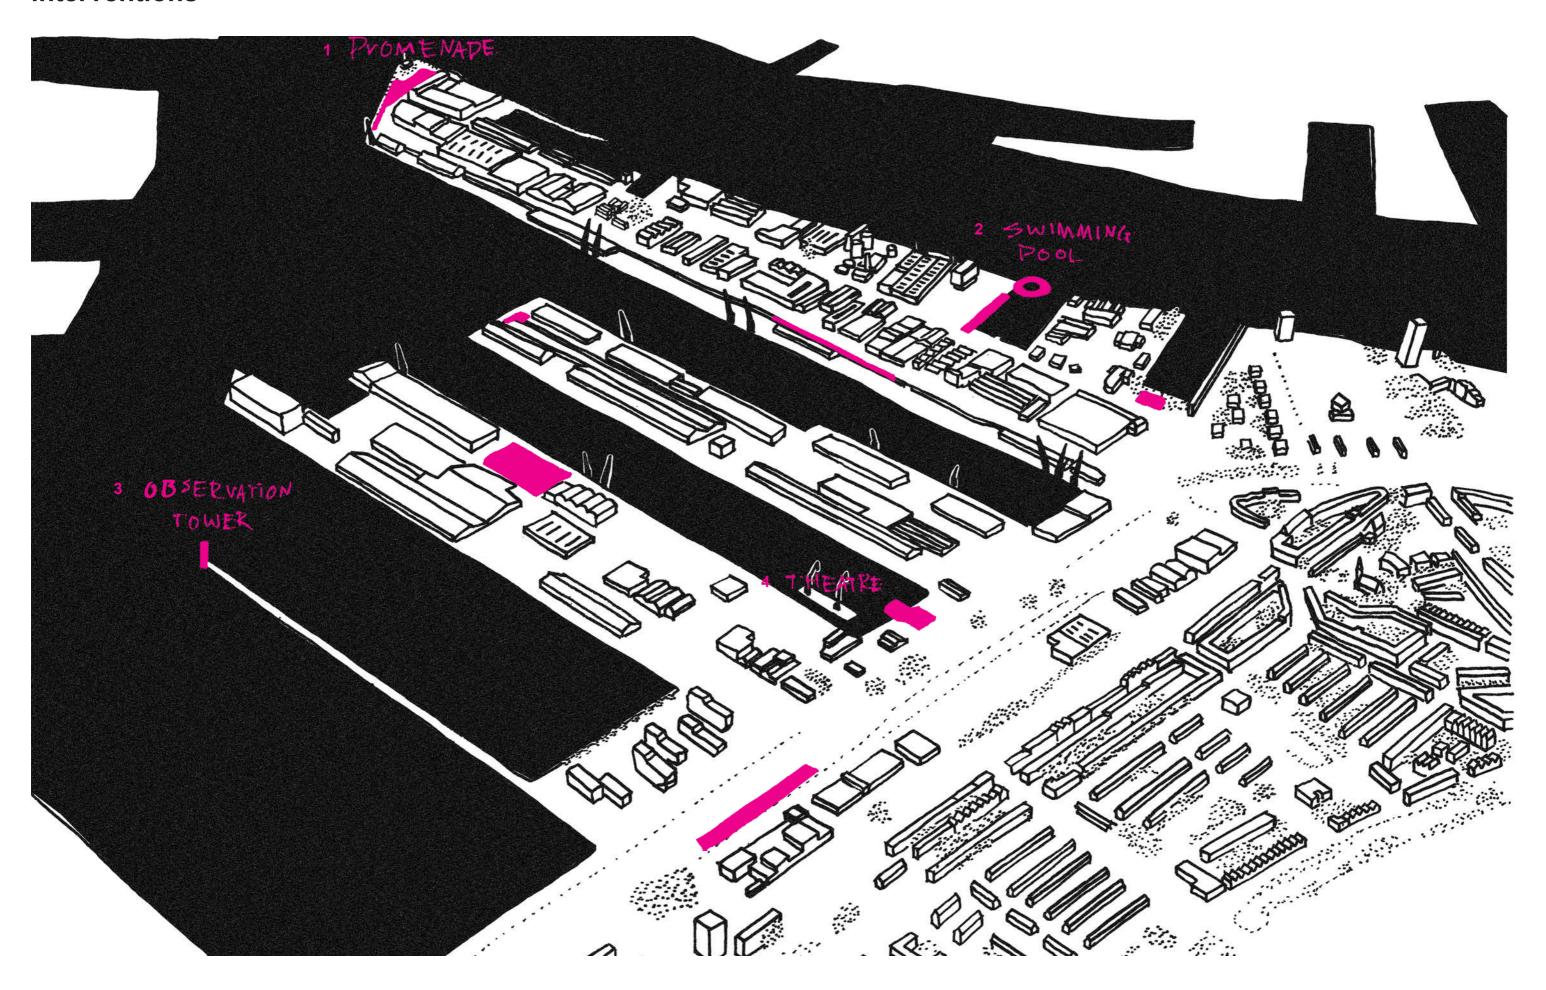

# interventions

### **Rotterdam**

interventions

# Rotterdam

promenade

# Rotterdam

swimming pool

# Rotterdam swimming pool

1 SUN BATHING

2 SWIMMING WITH SHIPS

3 SWEEPING

observation tower

#### observation tower

1 BEACON

2 ENTRANCE

HARBOUR VIEWS

theatre

#### theatre

I INDUSTRIAL SURROUNDINGS

2 ENTRANCE

3 CHANGE OF

interventions

bridge