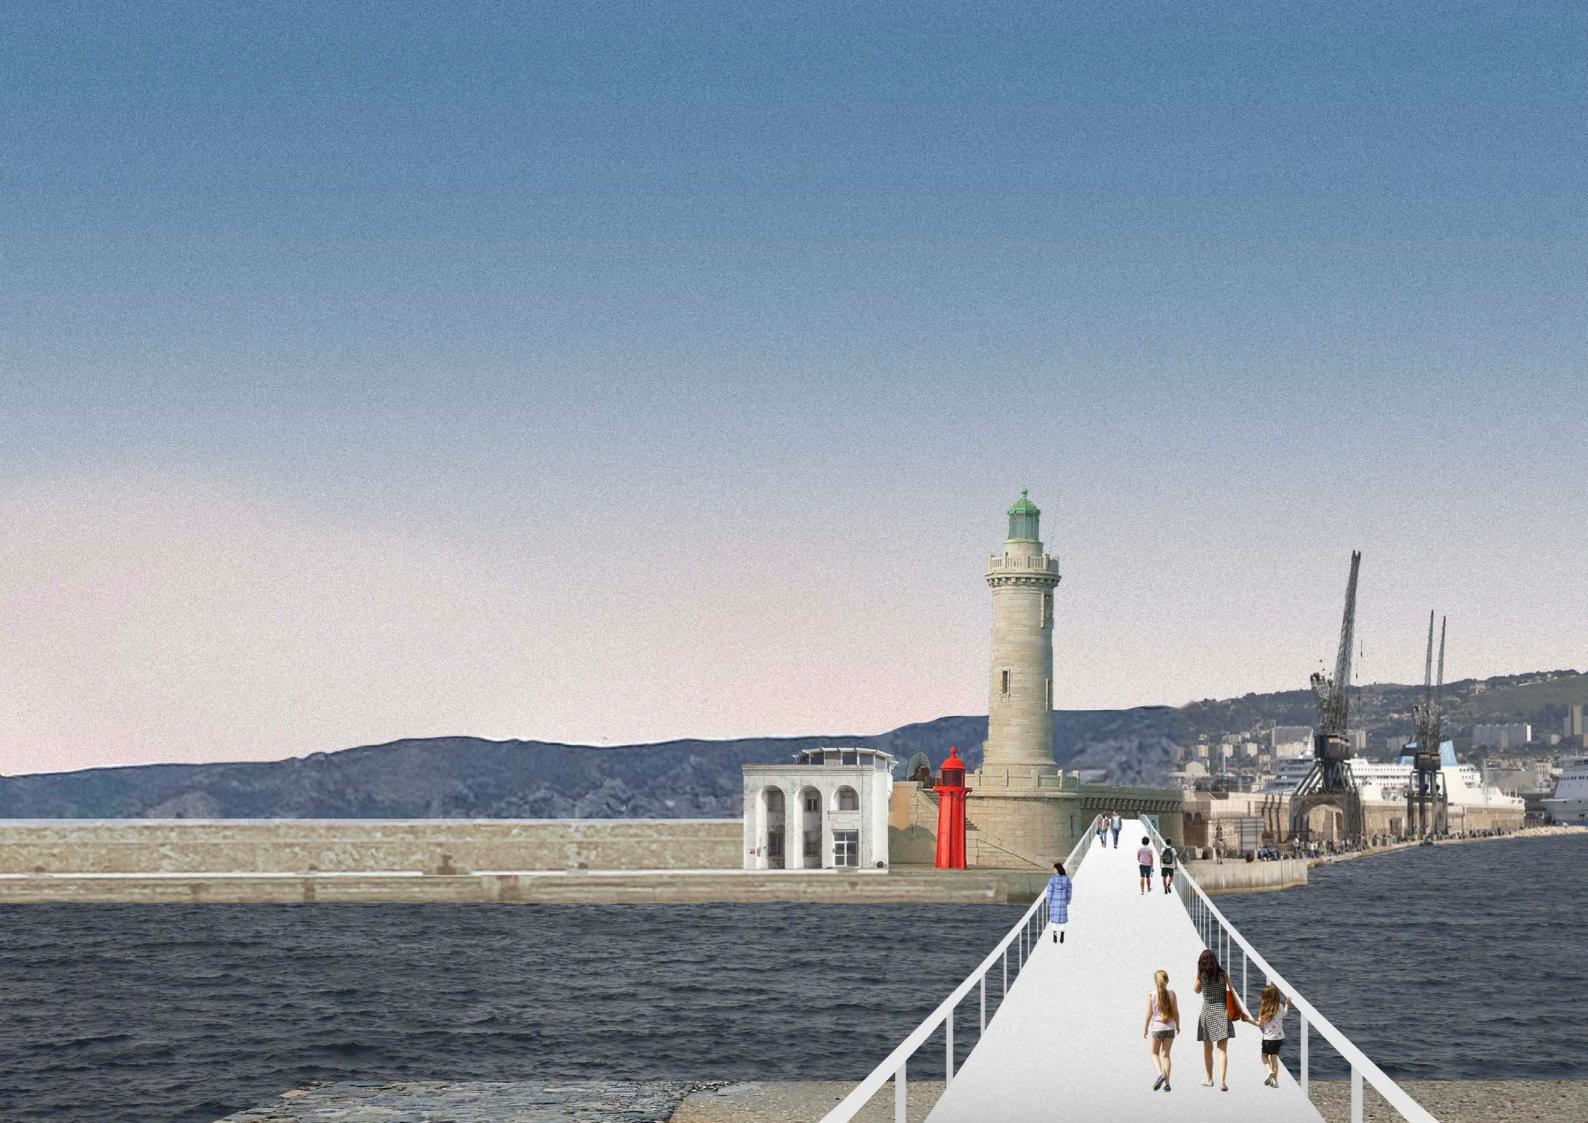

### Le Bassin de la Grande Joliette



focus on existing spatial elements

open up the area to the shore

add public green areas

# locations actions

#### Waalhaven



similarities in typology differences through contextuality





# interventions

### materials



### **Rotterdam**

interventions



# Rotterdam

promenade



# Rotterdam promenade







1 STROLLING



2 FISHING



3 FASHION SHOW ?



# Rotterdam

swimming pool



# Rotterdam swimming pool





1 SUN BATHING



2 SWIMMING WITH SHIPS



3 SWEEPING



observation tower



#### observation tower





1 BEACON



2 ENTRANCE



HARBOUR VIEWS



theatre



#### theatre







I INDUSTRIAL SURROUNDINGS



2 ENTRANCE



3 CHANGE OF



interventions



bridge



# Marseille bridge





1 CONNECTION



2 OPEN



3 NEW CITY ROUTES



# Marseille platform



















# Marseille diving walkway



# Marseille diving walkway





park



park







### a stroll in two cities









11:00h

14:00h

19:00h

19:00h

00h 21:30h









11:00h 14:00h

21:30h

### a stroll in two cities









11:00h 19:00h 21:30h









11:00h 19:00h 21:30h

love the city ♥ embrace the port