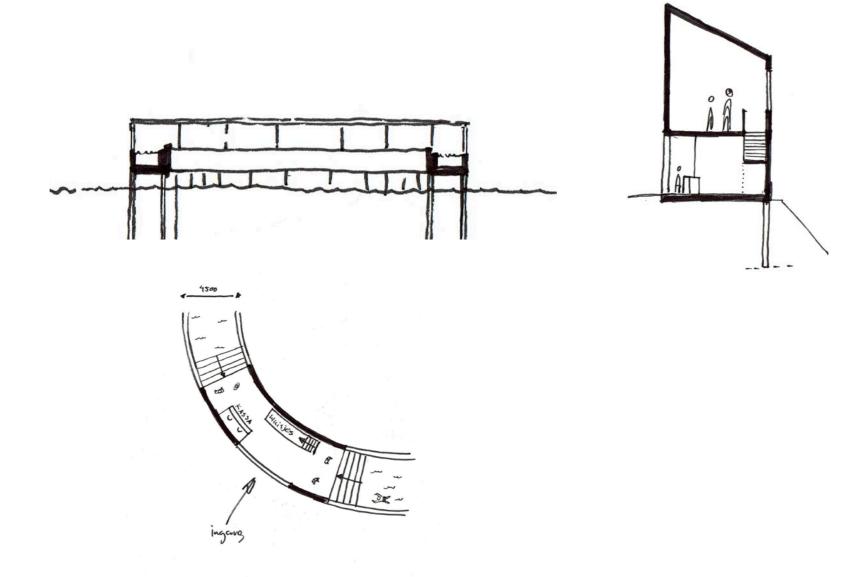

accomodating leisure



just a small strip of non-usable green

### comparison - public facilities

#### Waalhaven



Little to none public facilities in the area

Le Bassin de la Grande Joliette



# locations actions

#### Waalhaven



focus on existing spatial elements

add public functions

create motivations to go into the area

### Le Bassin de la Grande Joliette



focus on existing spatial elements

open up the area to the shore

add public green areas

# locations actions

#### Waalhaven



similarities in typology differences through contextuality





# interventions

### materials



### **Rotterdam**

interventions



# Rotterdam

promenade



# Rotterdam promenade







1 STROLLING



2 FISHING



3 FASHION SHOW ?



# Rotterdam

swimming pool



# Rotterdam swimming pool





1 SUN BATHING



2 SWIMMING WITH SHIPS



3 SWEEPING



observation tower



#### observation tower





1 BEACON



2 ENTRANCE



HARBOUR VIEWS



theatre



#### theatre







I INDUSTRIAL SURROUNDINGS



2 ENTRANCE



3 CHANGE OF



interventions



bridge



# Marseille bridge





1 CONNECTION



2 OPEN



3 NEW CITY ROUTES



# Marseille platform



















# Marseille diving walkway



# Marseille diving walkway





park



park







### a stroll in two cities









11:00h

14:00h

19:00h

19:00h

00h 21:30h









11:00h 14:00h

21:30h

### a stroll in two cities









11:00h 19:00h 21:30h









11:00h 19:00h 21:30h

love the city ♥ embrace the port