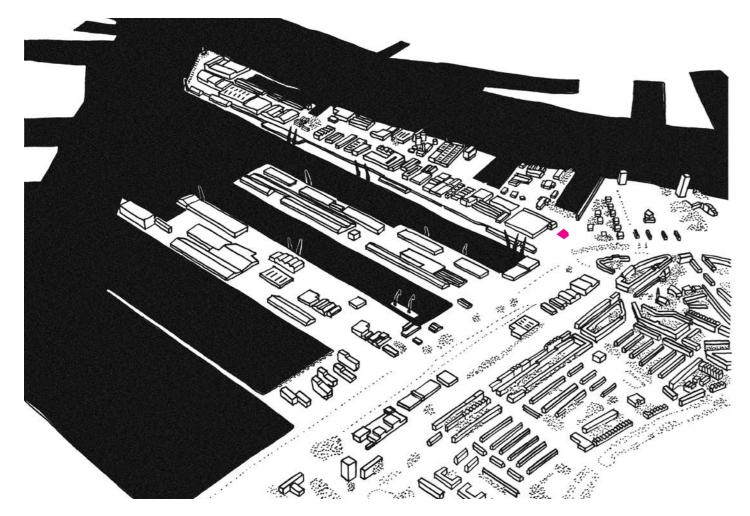

# locations actions

#### Waalhaven

focus on existing spatial elements

add public functions

create motivations to go into the area