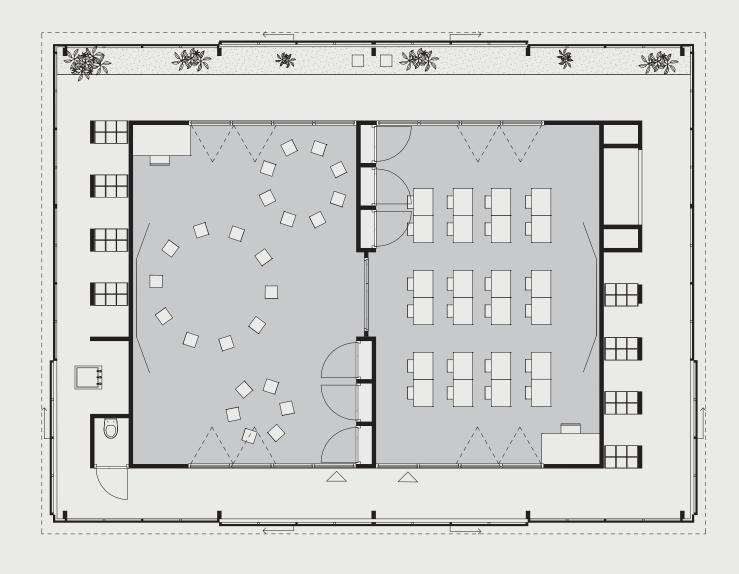

# Moving through boundaries

**Project Based education** 

# Neighborhood to Playground Guide



Neighborhood

# Playground to School Guide



Neighborhood



# **Corridor to classroom**

Guide **TRANSITION** BETWEEN SPACES Classroom Corridor

Neighborhood



4 playgroundto neighborhood





#### **Pedistrian routes**

Diagram

4 playgroundto neighborhood









axonometric view









directors office









2 school to corridor









8 & 9 - CLT



2 - Concrete



6 - Polycarbonate sheet

- 1. in-situ-cast concrete
- 2. polished concrete 3. soil for planting
- 4. load bearing wooden structure 5. seamed zinc roof
- 6. polycarbonate sheets
- 7. steel structure
- 8. prefab CLT wall with insulation
- 9. prefab CLT roof with insulation





classroomto corridor









classroomto corridor





2 school to corridor















# additional work

Appendix including drawings for Ernesto

# Materiality



#### **Boundaries**

Axonomatric view



# Model building package Fragment 1



#### **Section C**

1-100



# **Section B**

1:500



# Learning moments Eye height view



# Learning moments Eye height view



#### **Teachers House**

Eye height view



# **Extended double classroom building**

Eye height view



#