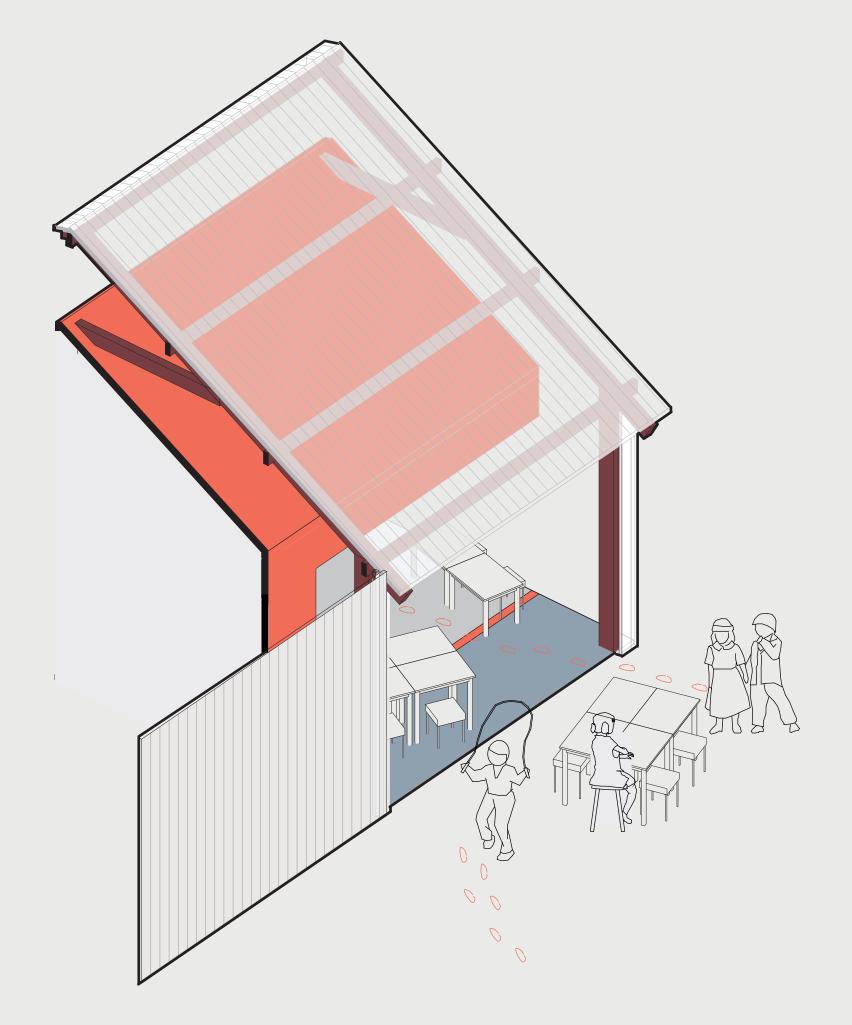

#### **Boundaries**

Axonomatric view

6 - Polycarbonate sheet

- 1. in-situ-cast concrete
- 2. polished concrete 3. soil for planting
- 4. load bearing wooden structure 5. seamed zinc roof
- 6. polycarbonate sheets
- 7. steel structure
- 8. prefab CLT wall with insulation
- 9. prefab CLT roof with insulation