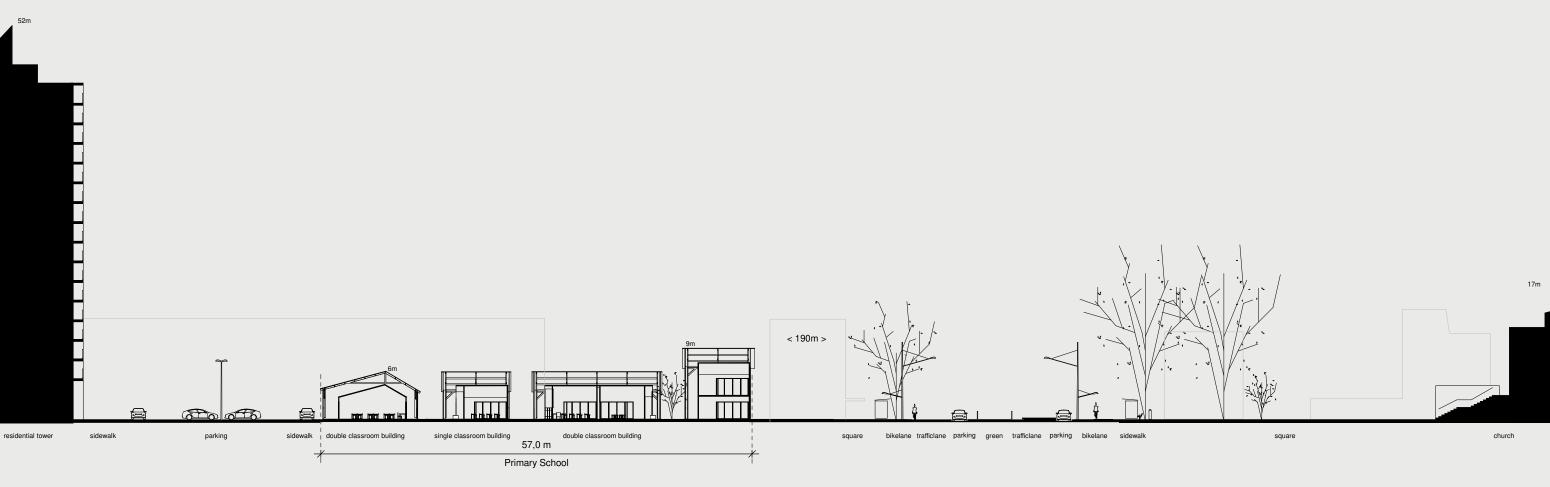

4 playgroundto neighborhood





#### **Pedistrian routes**

Diagram

4 playgroundto neighborhood









axonometric view









directors office









2 school to corridor









8 & 9 - CLT



2 - Concrete



6 - Polycarbonate sheet

- 1. in-situ-cast concrete
- 2. polished concrete 3. soil for planting
- 4. load bearing wooden structure 5. seamed zinc roof
- 6. polycarbonate sheets
- 7. steel structure
- 8. prefab CLT wall with insulation
- 9. prefab CLT roof with insulation





classroomto corridor









classroomto corridor





2 school to corridor















# additional work

Appendix including drawings for Ernesto

# Materiality



#### **Boundaries**

Axonomatric view



# Model building package Fragment 1



#### **Section C**

1-100



# **Section B**

1:500



# Learning moments Eye height view



# Learning moments Eye height view



#### **Teachers House**

Eye height view



# **Extended double classroom building**

Eye height view



# Mainhall from upstairs

Eye height view