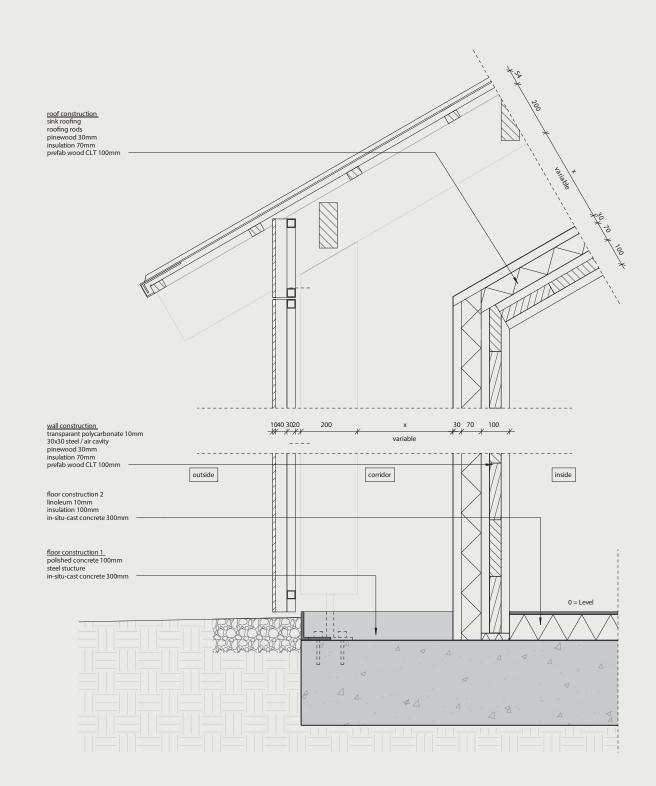

6 - Polycarbonate sheet

- 1. in-situ-cast concrete
- 2. polished concrete 3. soil for planting
- 4. load bearing wooden structure 5. seamed zinc roof
- 6. polycarbonate sheets
- 7. steel structure
- 8. prefab CLT wall with insulation
- 9. prefab CLT roof with insulation