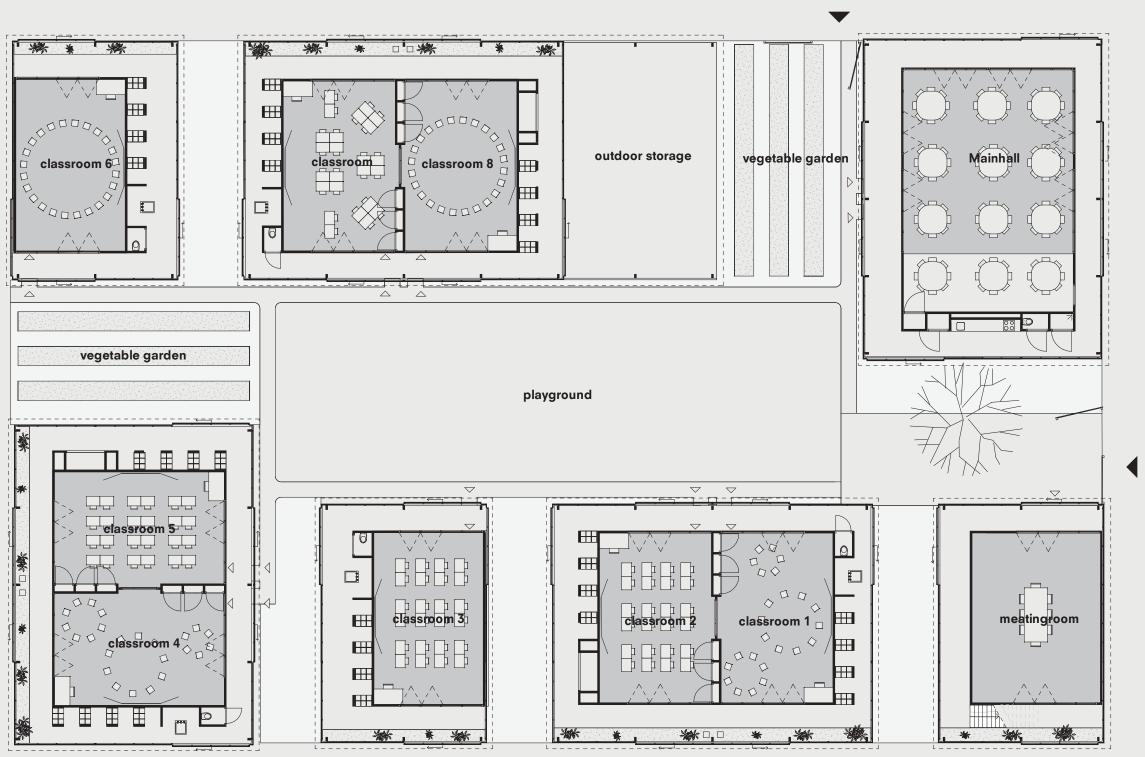

# Moving through boundaries

**Project Based education** 

# Neighborhood to Playground Guide



Neighborhood

# Playground to School Guide



Neighborhood



# **Corridor to classroom**

Guide **TRANSITION** BETWEEN SPACES Classroom Corridor

Neighborhood



4 playgroundto neighborhood





#### **Pedistrian routes**

Diagram

4 playgroundto neighborhood









axonometric view









directors office









2 school to corridor









8 & 9 - CLT



2 - Concrete



6 - Polycarbonate sheet

- 1. in-situ-cast concrete
- 2. polished concrete 3. soil for planting
- 4. load bearing wooden structure 5. seamed zinc roof
- 6. polycarbonate sheets
- 7. steel structure
- 8. prefab CLT wall with insulation
- 9. prefab CLT roof with insulation





classroomto corridor









classroomto corridor





2 school to corridor















# additional work

Appendix including drawings for Ernesto

# Materiality



#### **Boundaries**

Axonomatric view



# Model building package Fragment 1



#### **Section C**

1-100



# **Section B**

1:500



# Learning moments Eye height view



# Learning moments Eye height view



#### **Teachers House**

Eye height view



# **Extend