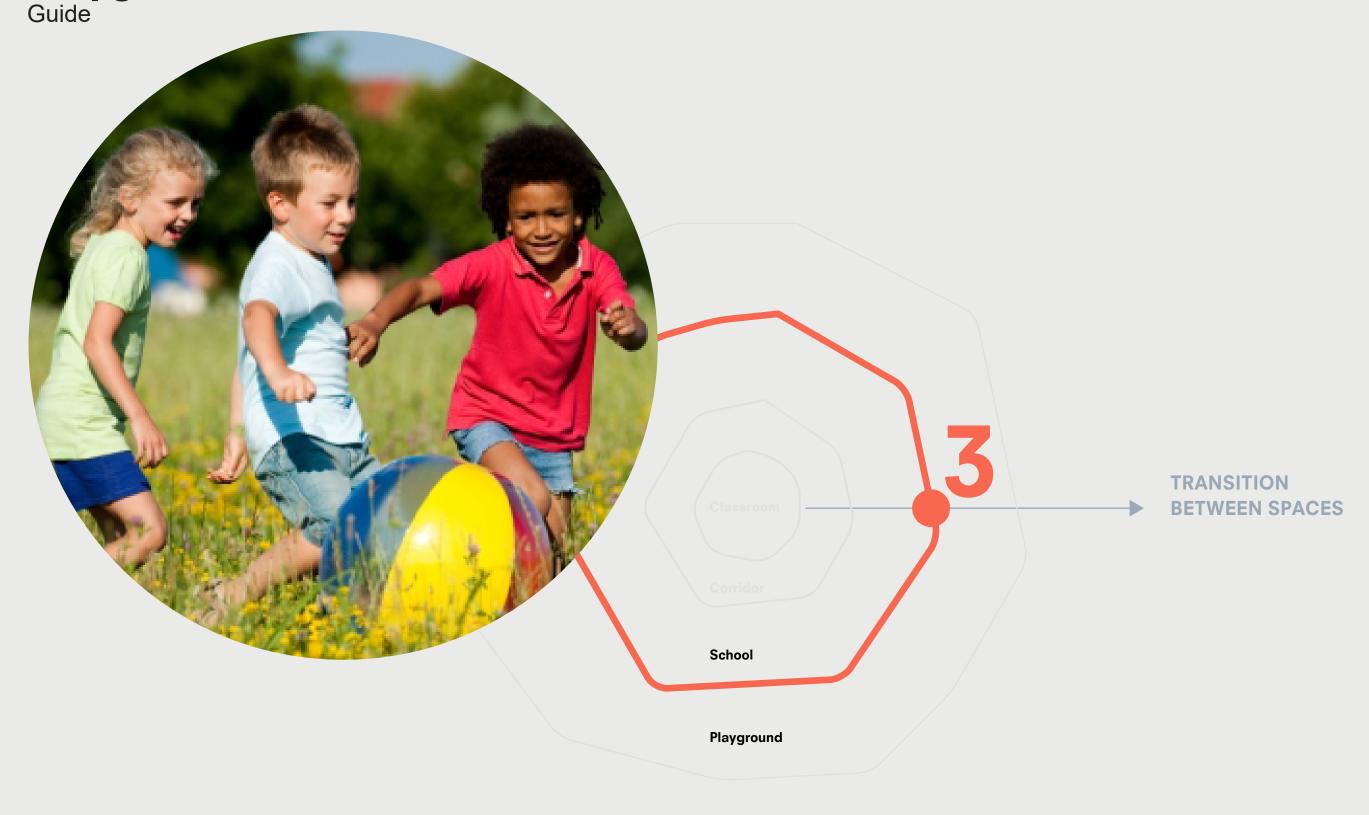

# Moving through boundaries

**Project Based education** 

# Neighborhood to Playground Guide



Neighborhood

# Playground to School Guide



Neighborhood



# **Corridor to classroom**

Guide **TRANSITION** BETWEEN SPACES Classroom Corridor

Neighborhood



4 playgroundto neighborhood





#### **Pedistrian routes**

Diagram

4 playgroundto neighborhood









axonometric view









directors office









2 school to corridor









8 & 9 - CLT



2 - Concrete



6 - Polycarbonate sheet

- 1. in-situ-cast concrete
- 2. polished concrete 3. soil for planting
- 4. load bearing wooden structure 5. seamed zinc roof
- 6. polycarbonate sheets
- 7. steel structure
- 8. prefab CLT wall with insulation
- 9. prefab CLT roof with insulation





classroomto corridor









classroomto corridor





2 school to corridor















# additional work

Appendix including drawings for Ernesto

# Materiality



#### **Boundari