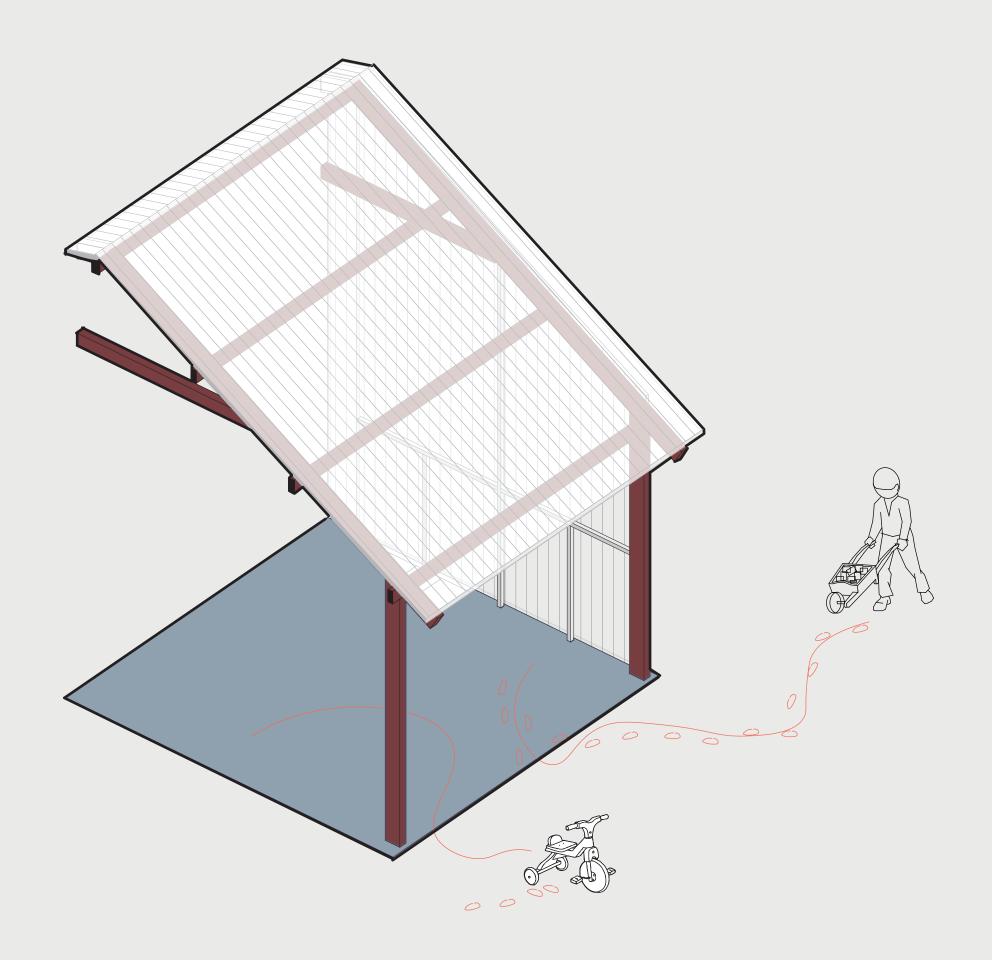

rridor to classroom**

Guide **TRANSITION** BETWEEN SPACES Classroom Corridor

Neighborhood



4 playgroundto neighborhood





#### **Pedistrian routes**

Diagram

4 playgroundto neighborhood









axonometric view









directors office









2 school to corridor









8 & 9 - CLT



2 - Concrete



6 - Polycarbonate sheet

- 1. in-situ-cast concrete
- 2. polished concrete 3. soil for planting
- 4. load bearing wooden structure 5. seamed zinc roof
- 6. polycarbonate sheets
- 7. steel structure
- 8. prefab CLT wall with insulation
- 9. prefab CLT roof with insulation





classroomto corridor









classroomto corridor





2 school to corridor















# additional work

Appendix including drawings for Ernesto

# Materiality



#### **Boundaries**

Axonomatric view



# Model building package Fragment 1



#### **Section C**

1-100



# **Section B**

1:500



# Learning moments Eye height view



# Learning moments Eye height view



#### **Teachers House**

Eye height view



# **Extended double classroom building**

Eye height view



# Mainhall from upstairs

Eye height view