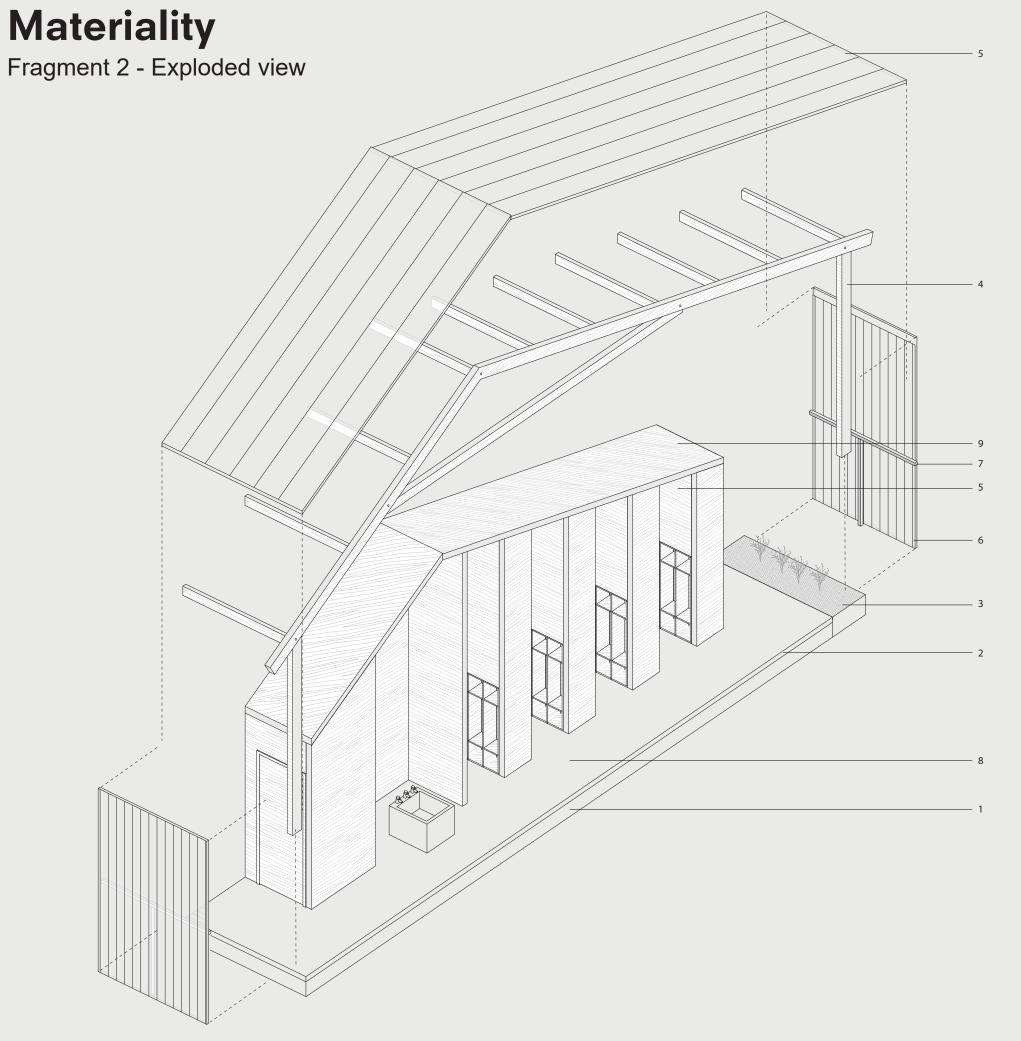

# Materiality

6 - Polycarbonate sheet

- 1. in-situ-cast concrete
- 2. polished concrete 3. soil for planting
- 4. load bearing wooden structure 5. seamed zinc roof
- 6. polycarbonate sheets
- 7. steel structure
- 8. prefab CLT wall with insulation
- 9. prefab CLT roof with insulation