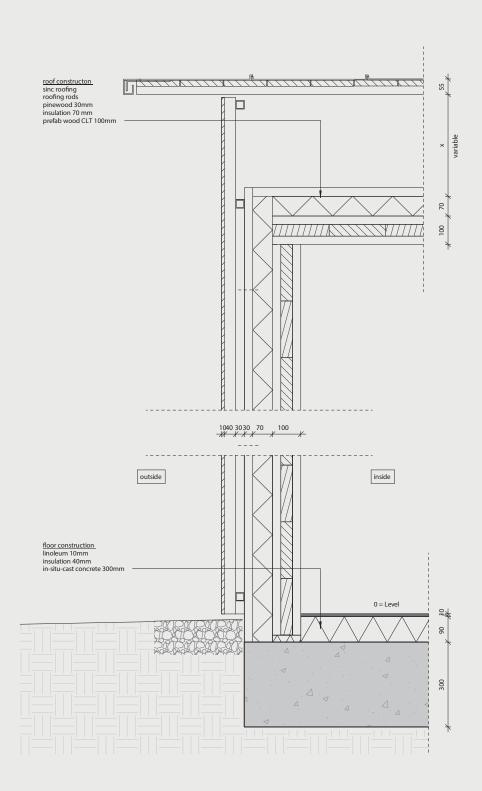

6 - Polycarbonate sheet

- 1. in-situ-cast concrete
- 2. polished concrete 3. soil for planting
- 4. load bearing wooden structure 5. seamed zinc roof
- 6. polycarbonate sheets
- 7. steel structure
- 8. prefab CLT wall with insulation
- 9. prefab CLT roof with insulation