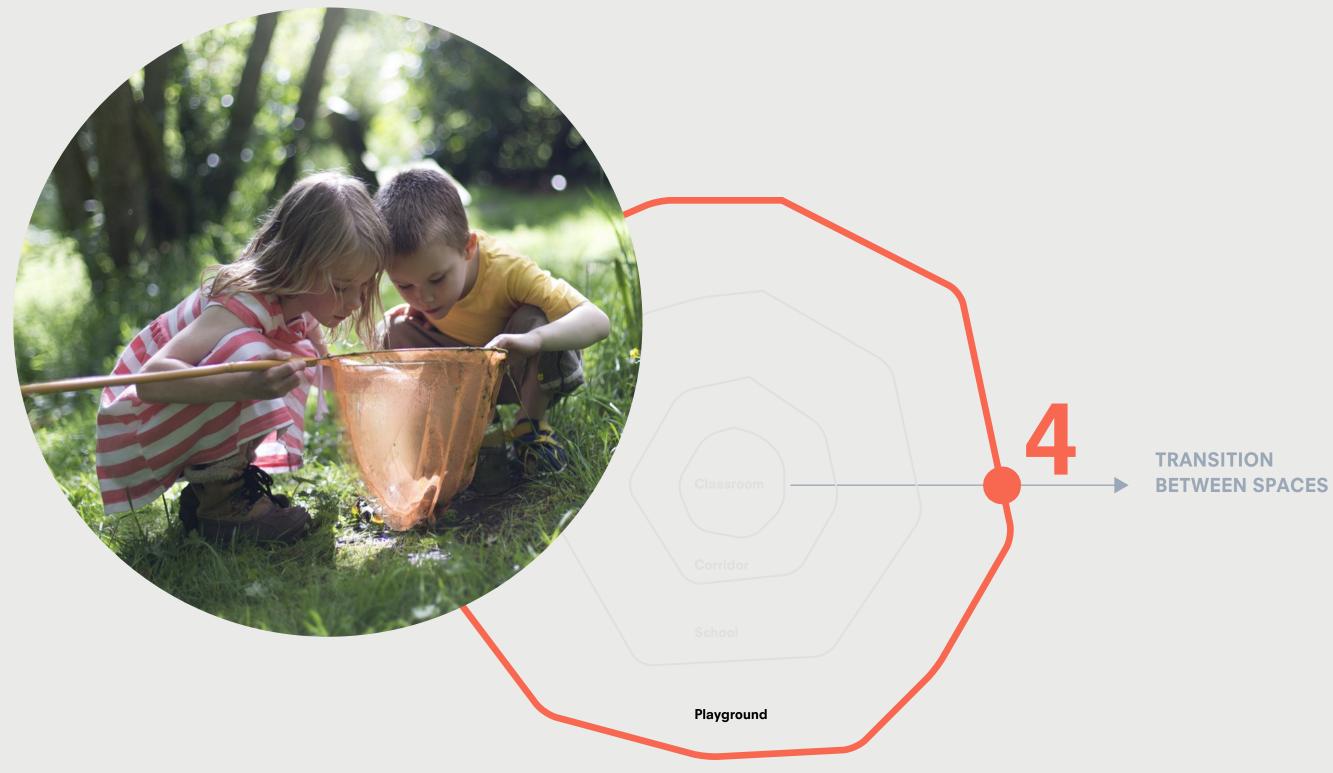

# Moving through boundaries

**Project Based education** 

# Neighborhood to Playground Guide



Neighborhood

# Playground to School Guide



Neighborhood



# **Corridor to classroom**

Guide **TRANSITION** BETWEEN SPACES Classroom Corridor

Neighborhood



4 playgroundto neighborhood





#### **Pedistrian routes**

Diagram

4 playgroundto neighborhood









axonometric view









directors office









2 school to corridor









8 & 9 - CLT



2 - Concrete



6 - Polycarbonate sheet

- 1. in-situ-cast concrete
- 2. polished concrete 3. soil for planting
- 4. load bearing wooden structure 5. seamed zinc roof
- 6. polycarbonate sheets
- 7. steel structure
- 8. prefab CLT wall with insulation
- 9. prefab CLT roof with insulation





classroomto corridor









classroomto corridor





2 school to corridor















# additional work

Appendix including drawings