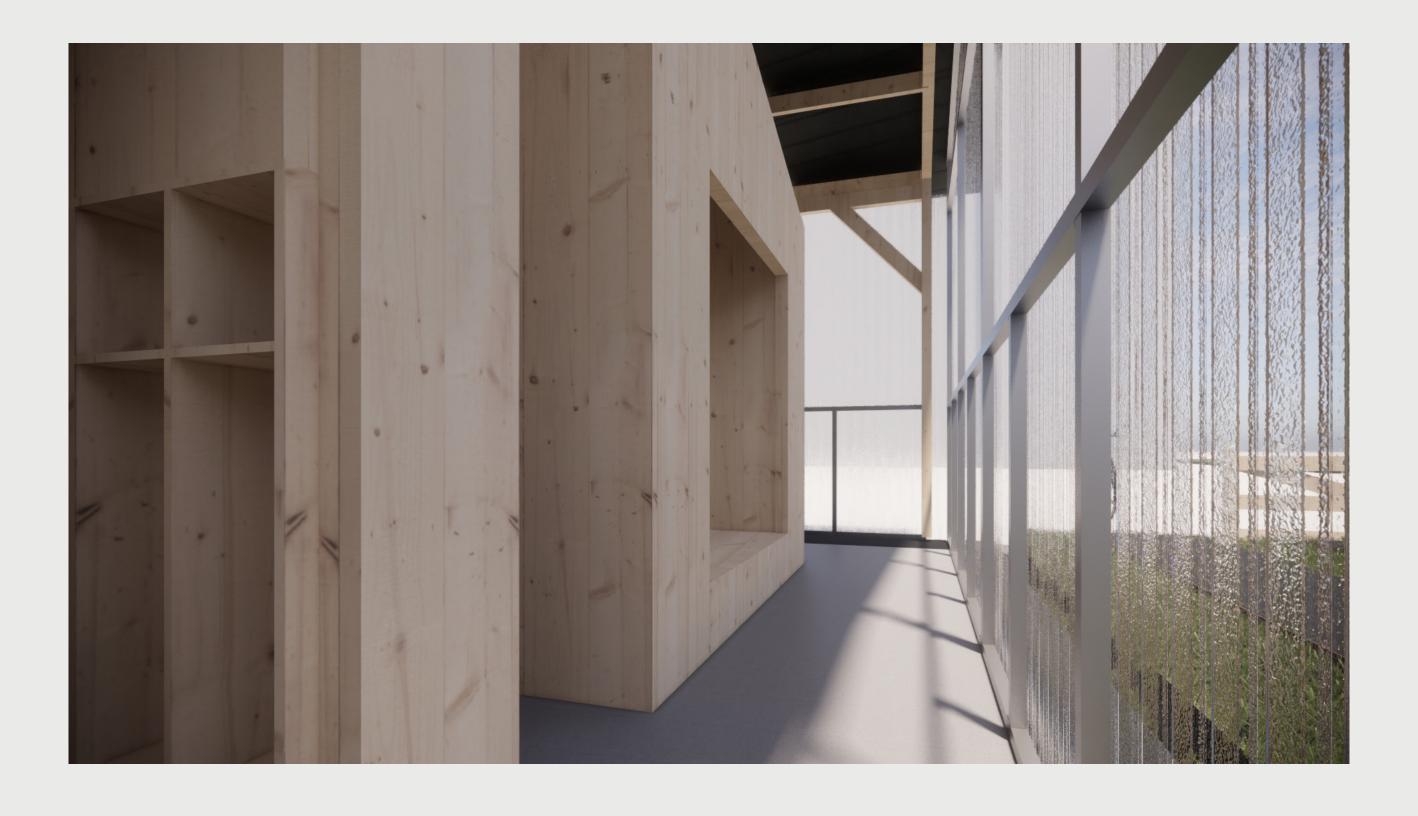

**Pedistrian routes**

Diagram

4 playgroundto neighborhood









axonometric view









directors office









2 school to corridor









8 & 9 - CLT



2 - Concrete



6 - Polycarbonate sheet

- 1. in-situ-cast concrete
- 2. polished concrete 3. soil for planting
- 4. load bearing wooden structure 5. seamed zinc roof
- 6. polycarbonate sheets
- 7. steel structure
- 8. prefab CLT wall with insulation
- 9. prefab CLT roof with insulation





classroomto corridor









classroomto corridor





2 school to corridor















# additional work

Appendix including drawings for Ernesto

# Materiality



#### **Boundaries**

Axonomatric view



# Model building package Fragment 1



#### **Section C**

1-100



# **Section B**

1:500



# Learning moments Eye height view



# Learning moments Eye height view



#### **Teachers House**

Eye height view



# **Extended double classroom building**

Eye height view



# Mainhall from upstairs

Eye height view