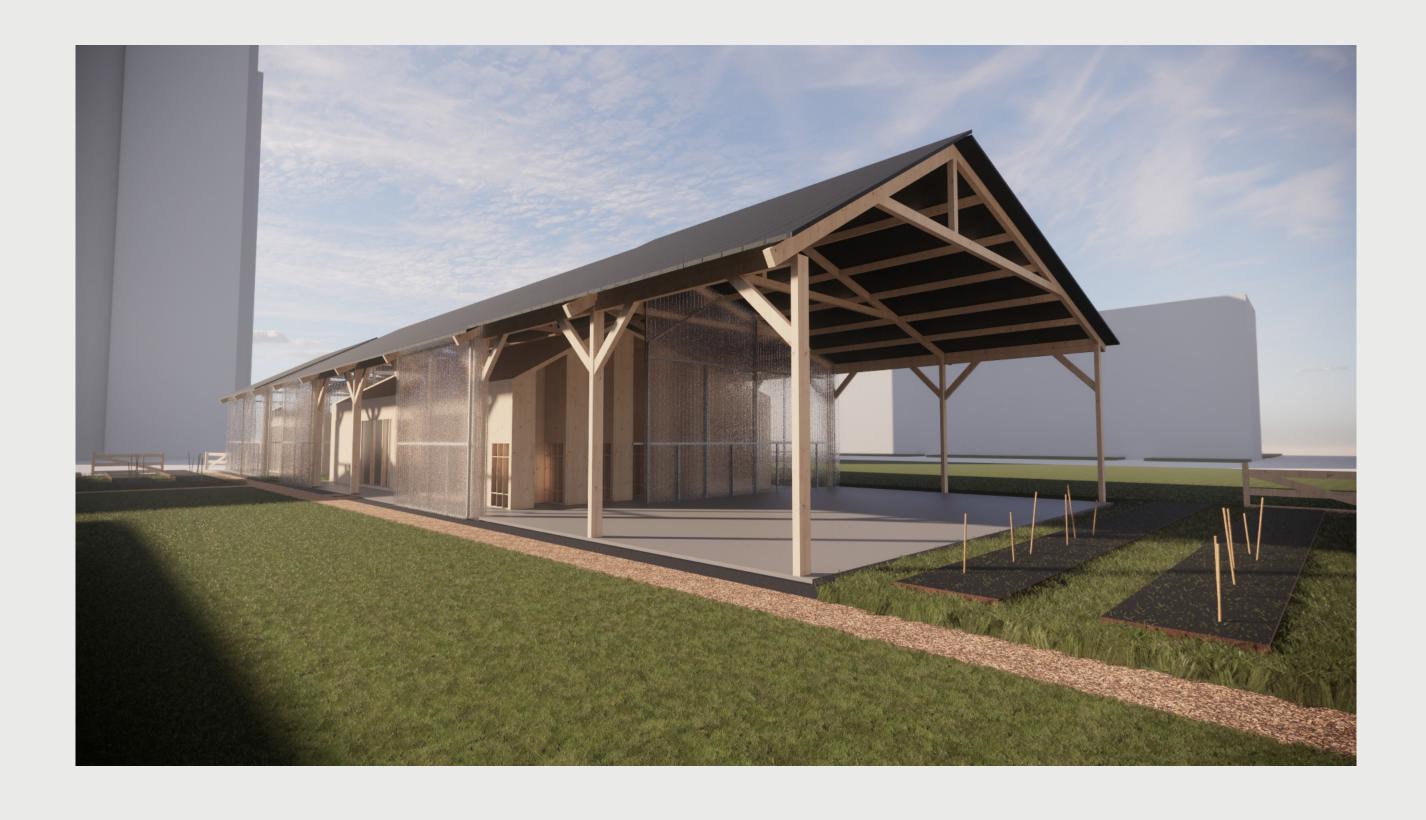

8 & 9 - CLT



2 - Concrete



6 - Polycarbonate sheet

- 1. in-situ-cast concrete
- 2. polished concrete 3. soil for planting
- 4. load bearing wooden structure 5. seamed zinc roof
- 6. polycarbonate sheets
- 7. steel structure
- 8. prefab CLT wall with insulation
- 9. prefab CLT roof with insulation





classroomto corridor









classroomto corridor





2 school to corridor















# additional work

Appendix including drawings for Ernesto

# Materiality



#### **Boundaries**

Axonomatric view



# Model building package Fragment 1



#### **Section C**

1-100



# **Section B**

1:500



# Learning moments Eye height view



# Learning moments Eye height view



#### **Teachers House**

Eye height view



# **Extended double classroom building**

Eye height view



# Mainhall from upstairs

Eye height view