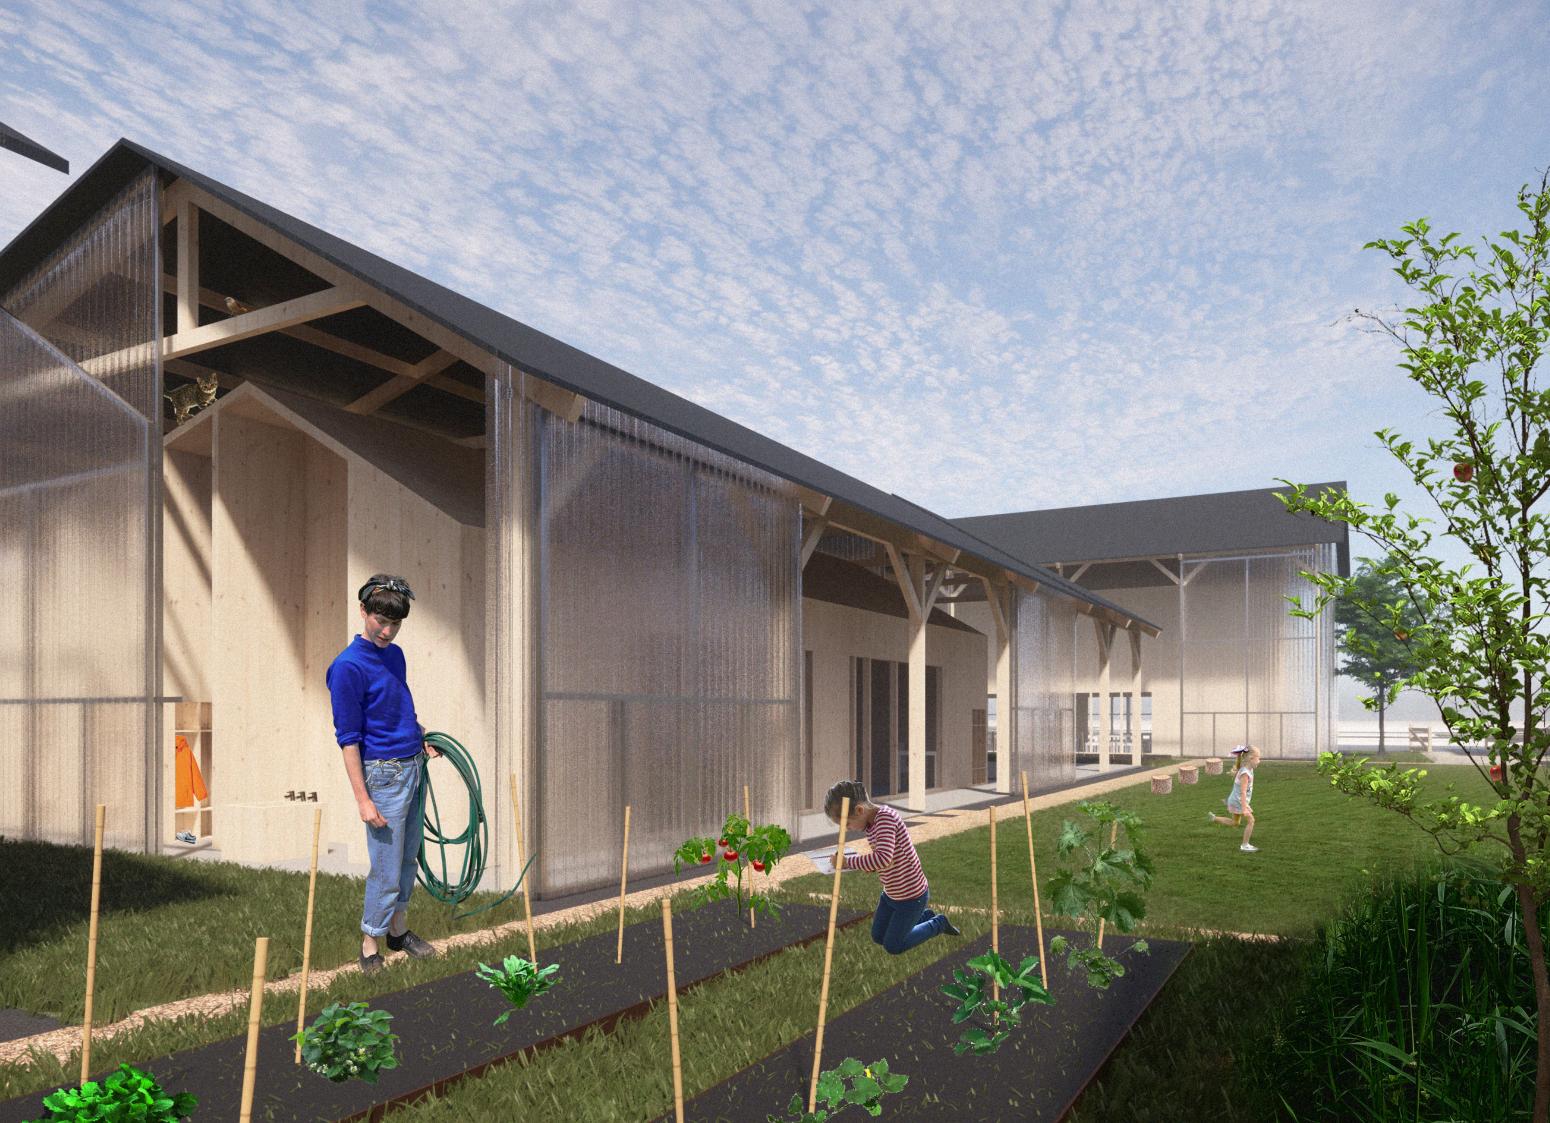

# **Extended double classroom building**

Eye height view

6 - Polycarbonate sheet

- 1. in-situ-cast concrete
- 2. polished concrete 3. soil for planting
- 4. load bearing wooden structure 5. seamed zinc roof
- 6. polycarbonate sheets
- 7. steel structure
- 8. prefab CLT wall with insulation
- 9. prefab CLT roof with insulation