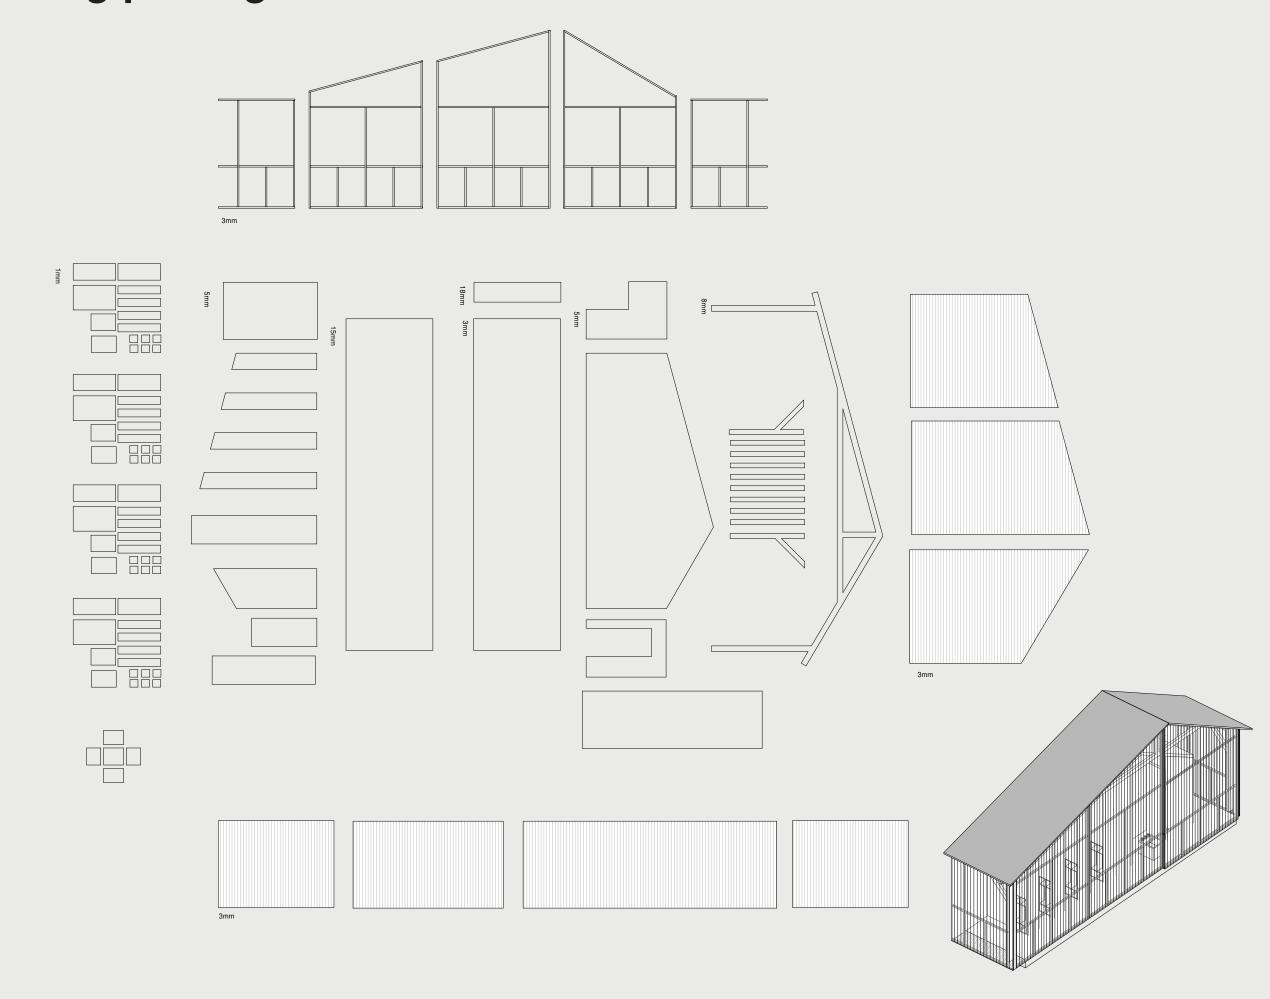

ON** BETWEEN SPACES Classroom Corridor

Neighborhood



4 playgroundto neighborhood





#### **Pedistrian routes**

Diagram

4 playgroundto neighborhood









axonometric view









directors office









2 school to corridor









8 & 9 - CLT



2 - Concrete



6 - Polycarbonate sheet

- 1. in-situ-cast concrete
- 2. polished concrete 3. soil for planting
- 4. load bearing wooden structure 5. seamed zinc roof
- 6. polycarbonate sheets
- 7. steel structure
- 8. prefab CLT wall with insulation
- 9. prefab CLT roof with insulation





classroomto corridor









classroomto corridor





2 school to corridor















# additional work

Appendix including drawings for Ernesto

# Materiality



#### **Boundaries**

Axonomatric view



# Model building package Fragment 1



#### **Section C**

1-100



# **Section B**

1:500



# Learning moments Eye height view



# Learning moments Eye height view



#### **Teachers House**

Eye height view



# **Extended double classroom building**

Eye height view



# Mainhall from upstairs

Eye height view