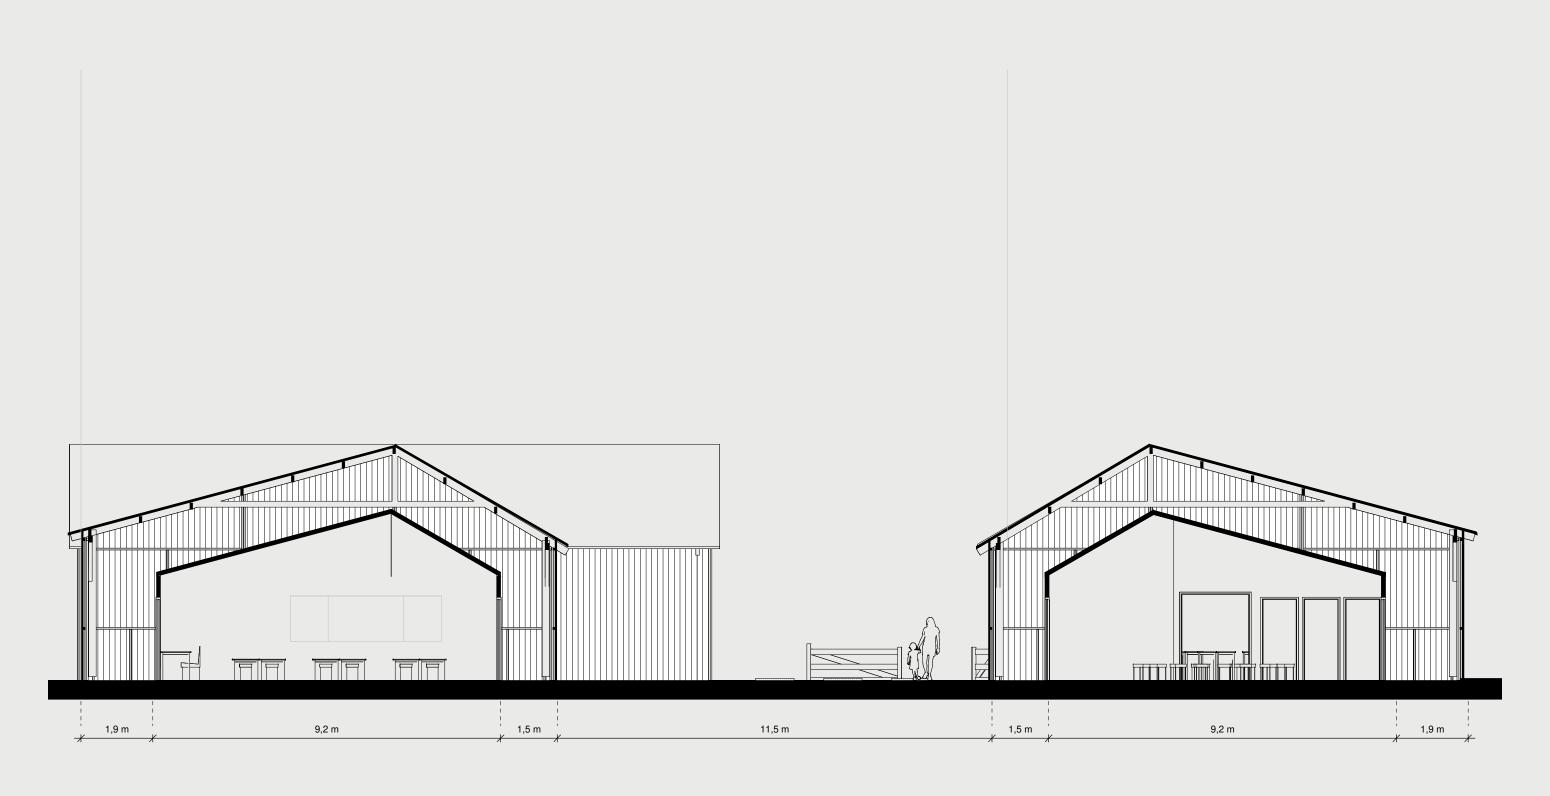

Corridor

Neighborhood



4 playgroundto neighborhood





#### **Pedistrian routes**

Diagram

4 playgroundto neighborhood









axonometric view









directors office









2 school to corridor









8 & 9 - CLT



2 - Concrete



6 - Polycarbonate sheet

- 1. in-situ-cast concrete
- 2. polished concrete 3. soil for planting
- 4. load bearing wooden structure 5. seamed zinc roof
- 6. polycarbonate sheets
- 7. steel structure
- 8. prefab CLT wall with insulation
- 9. prefab CLT roof with insulation





classroomto corridor









classroomto corridor





2 school to corridor















# additional work

Appendix including drawings for Ernesto

# Materiality



#### **Boundaries**

Axonomatric view



# Model building package Fragment 1



#### **Section C**

1-100



# **Section B**

1:500



# Learning moments Eye height view



# Learning moments Eye height view



#### **Teachers House**

Eye height view



# **Extended double classroom building**

Eye height view



# Mainhall from upstairs

Eye height view