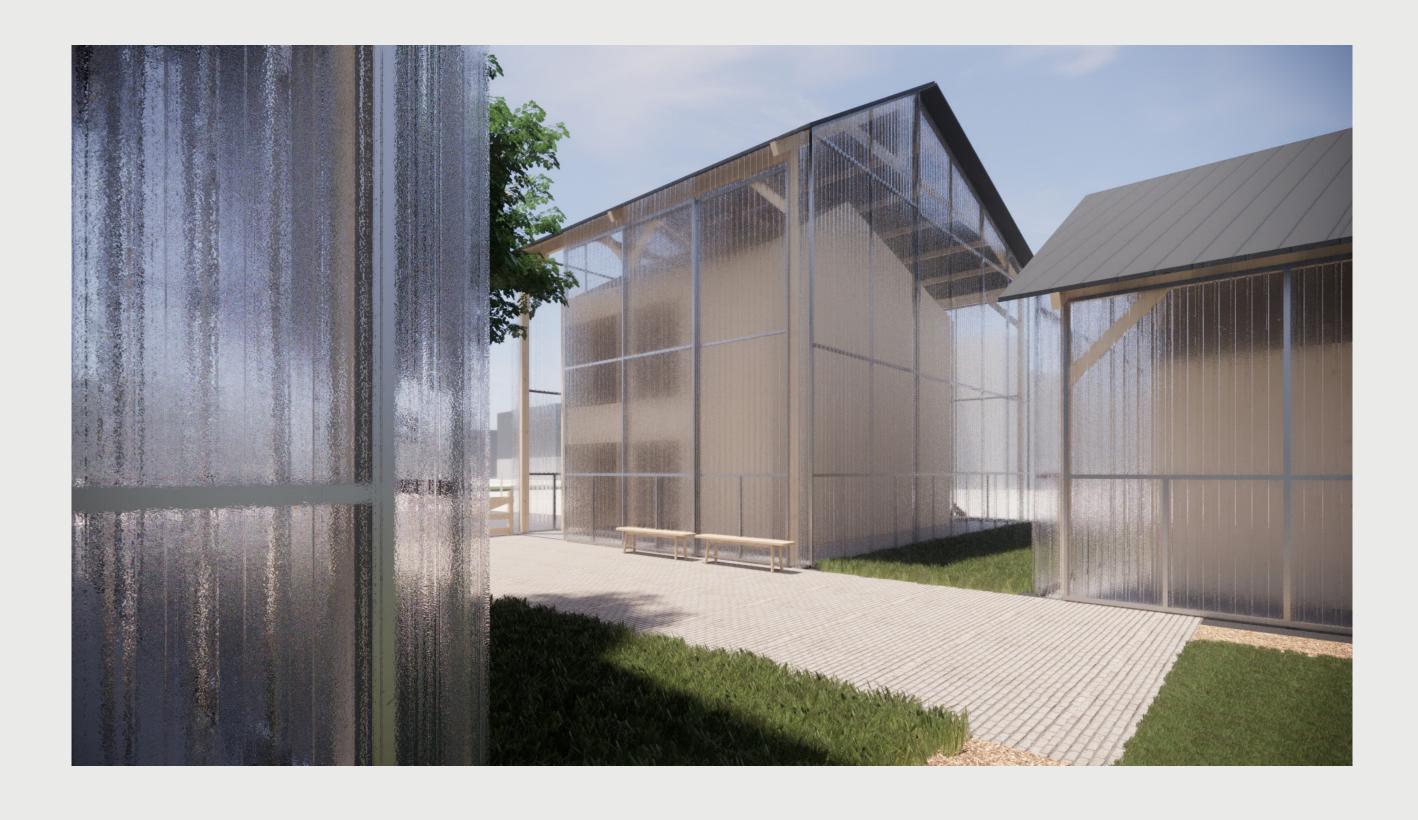

view









directors office









2 school to corridor









8 & 9 - CLT



2 - Concrete



6 - Polycarbonate sheet

- 1. in-situ-cast concrete
- 2. polished concrete 3. soil for planting
- 4. load bearing wooden structure 5. seamed zinc roof
- 6. polycarbonate sheets
- 7. steel structure
- 8. prefab CLT wall with insulation
- 9. prefab CLT roof with insulation





classroomto corridor









classroomto corridor





2 school to corridor















# additional work

Appendix including drawings for Ernesto

# Materiality



#### **Boundaries**

Axonomatric view



# Model building package Fragment 1



#### **Section C**

1-100



# **Section B**

1:500



# Learning moments Eye height view



# Learning moments Eye height view



#### **Teachers House**

Eye height view



# **Extended double classroom building**

Eye height view



# Mainhall from upstairs

Eye height view