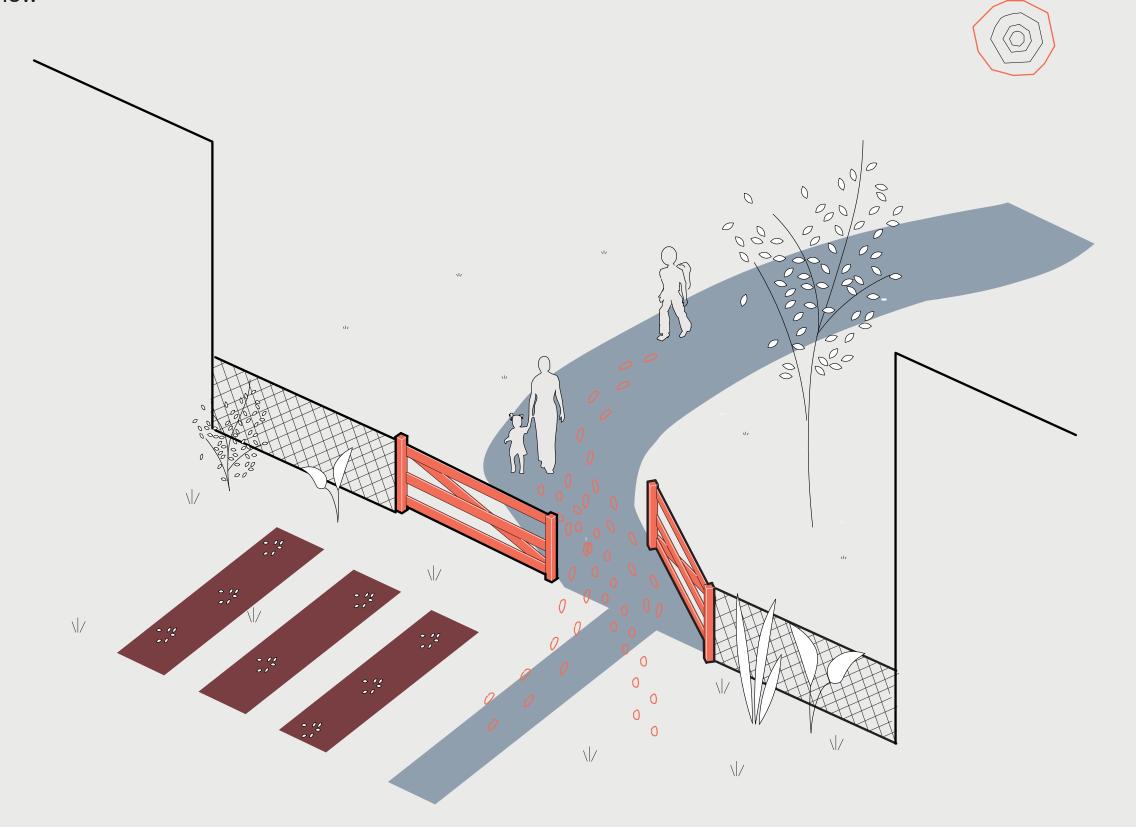

# Neighborhood to Playground Guide

Neighborhood

# Playground to School Guide

Neighborhood

# **Corridor to classroom**

Guide **TRANSITION** BETWEEN SPACES Classroom Corridor

Neighborhood

4 playgroundto neighborhood