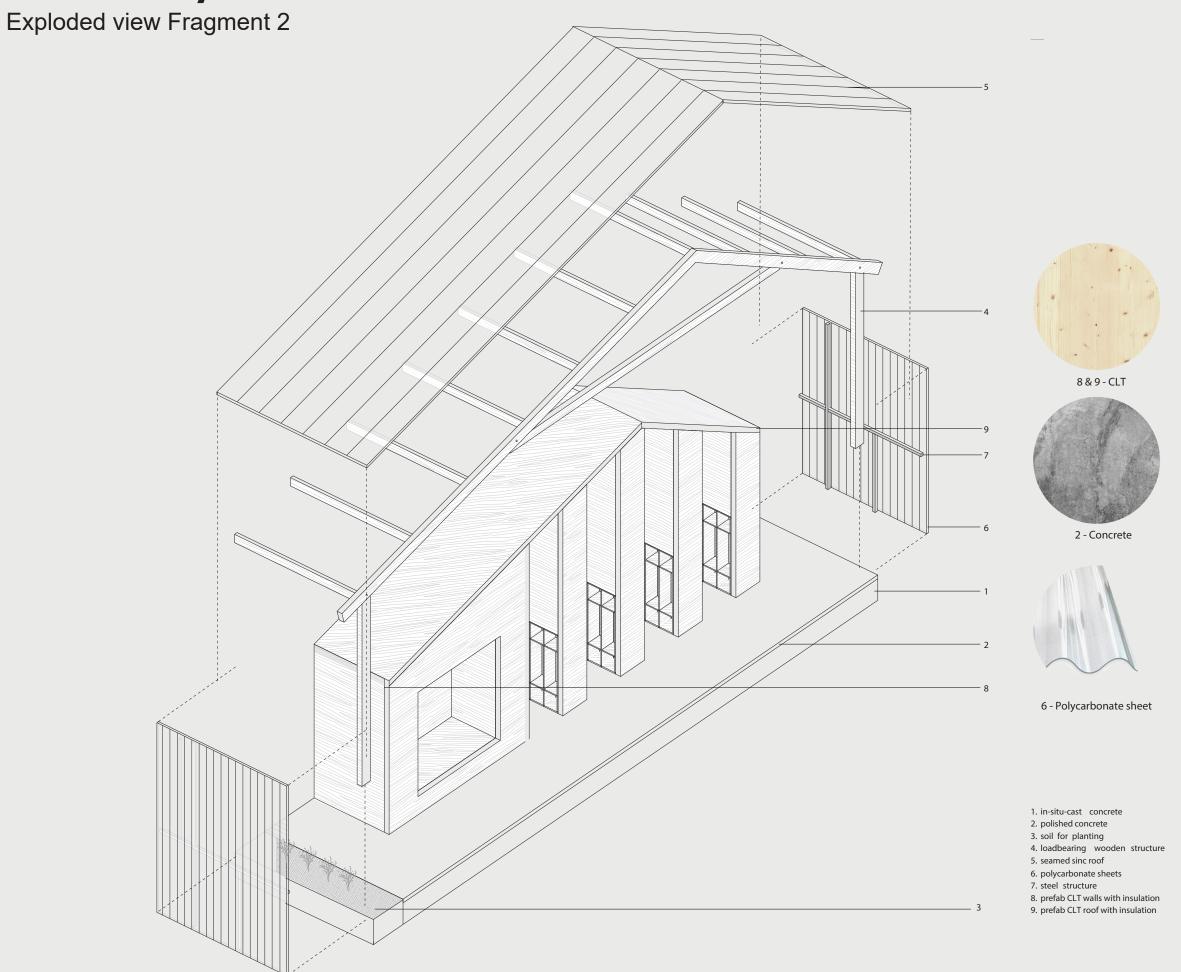

#### **Pedistrian routes**

Diagram

4 playgroundto neighborhood

axonometric view

directors office

2 school to corridor

8 & 9 - CLT

2 - Concrete

6 - Polycarbonate sheet

- 1. in-situ-cast concrete
- 2. polished concrete 3. soil for planting
- 4. load bearing wooden structure 5. seamed zinc roof
- 6. polycarbonate sheets
- 7. steel structure
- 8. prefab CLT wall with insulation
- 9. prefab CLT roof with insulation