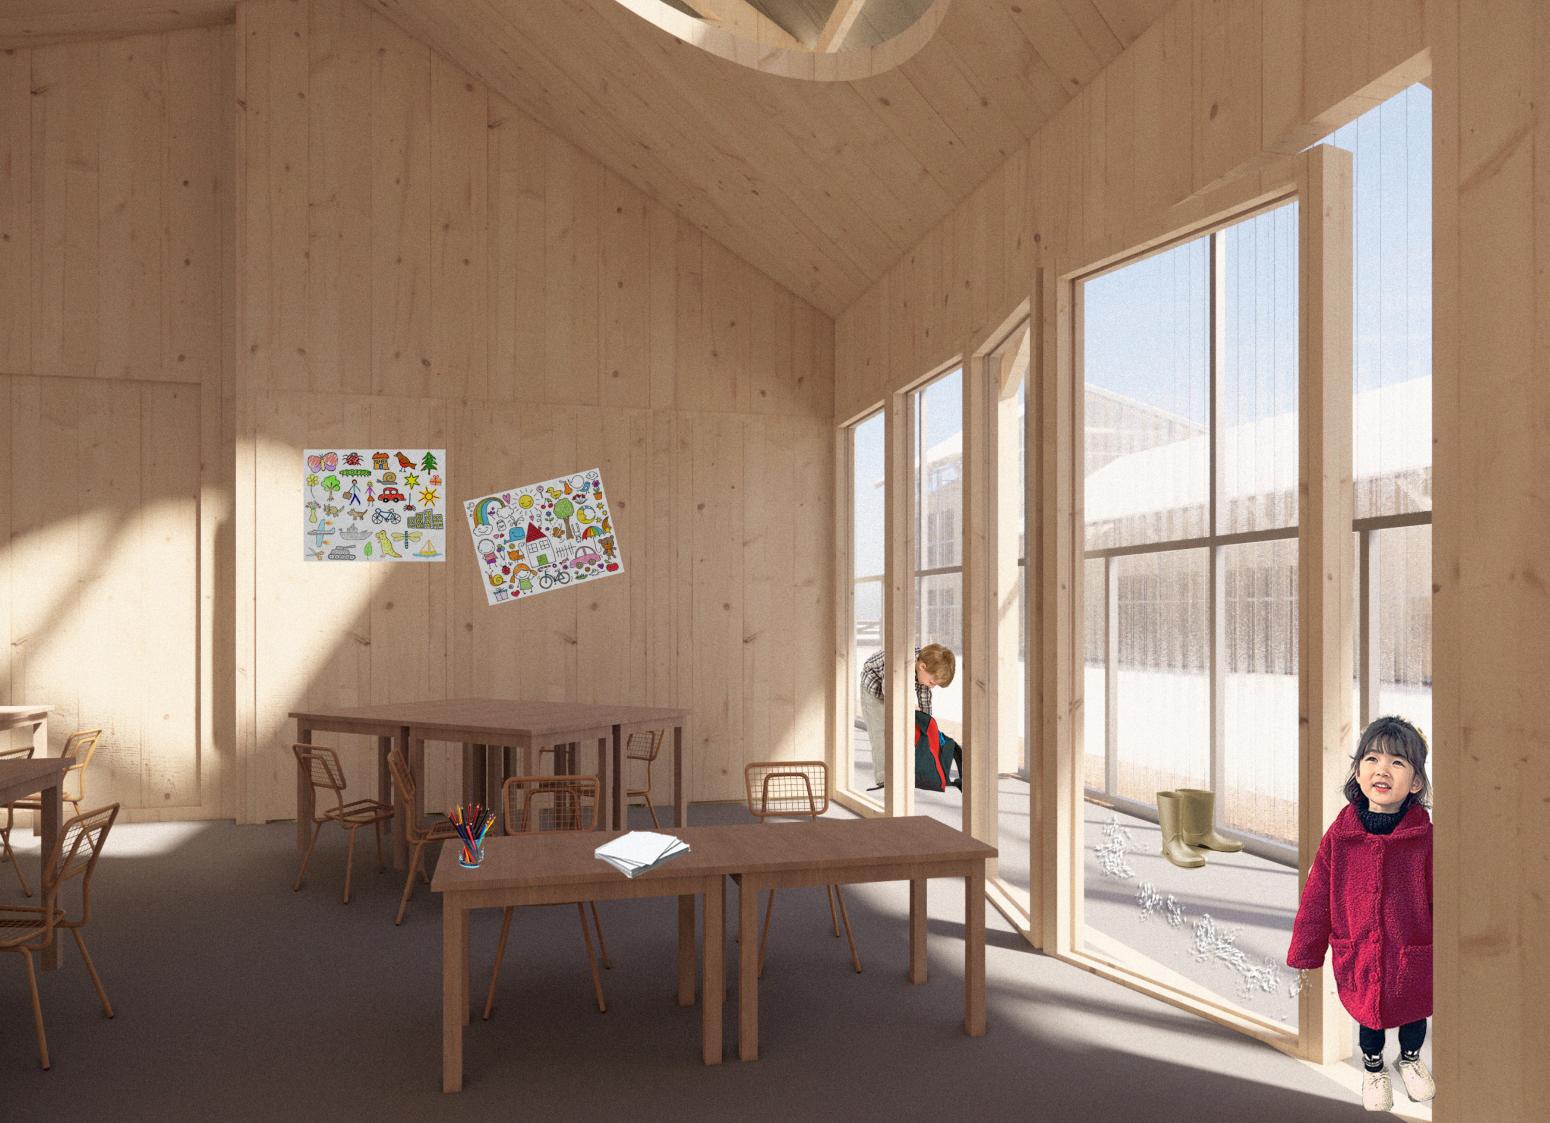

# Moving through boundaries

**Project Based education** 

# Neighborhood to Playground Guide



Neighborhood

# Playground to School Guide



Neighborhood



# **Corridor to classroom**

Guide **TRANSITION** BETWEEN SPACES Classroom Corridor

Neighborhood



4 playgroundto neighborhood





#### **Pedistrian routes**

Diagram

4 playgroundto neighborhood









axonometric view









directors office









2 school to corridor









8 & 9 - CLT



2 - Concrete



6 - Polycarbonate sheet

- 1. in-situ-cast concrete
- 2. polished concrete 3. soil for planting
- 4. load bearing wooden structure 5. seamed zinc roof
- 6. polycarbonate sheets
- 7. steel structure
- 8. prefab CLT wall with insulation
- 9. prefab CLT roof with insulation





classroomto corridor









classroomto corridor





2 school to corridor















# additional work

Appendix including drawings for Ernesto

# Materiality



#### **Boundaries**

Axonomatric view



# Model building package Fragment 1



#### **Section C**

1-100



# **Section B**

1:500



# Learning moments Eye height view



# Learning moments Eye height view



#### **Teachers House**

Eye height view



# **Extended double classroom building**

Eye height view



# Mainhall from upstairs

Eye height view