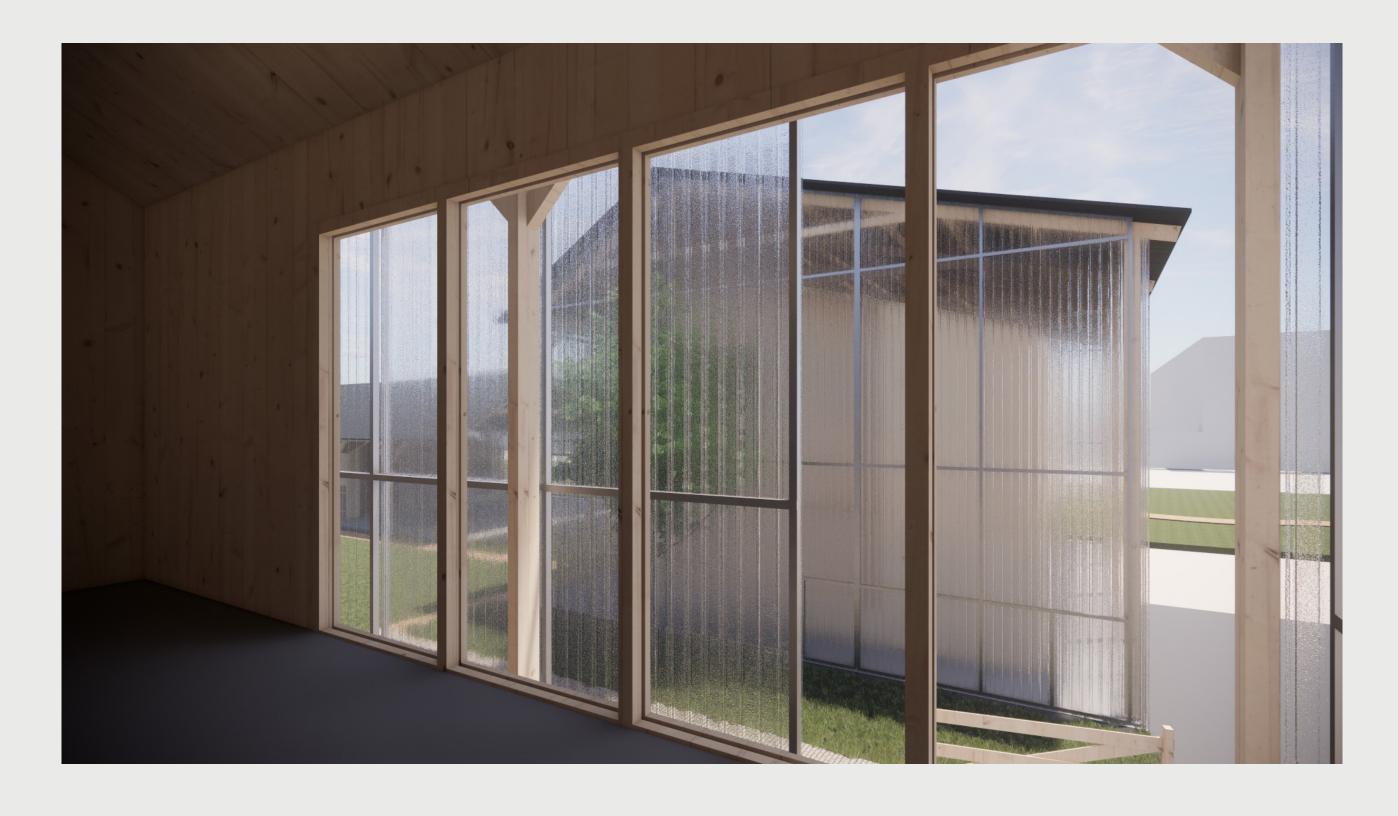

6 - Polycarbonate sheet

- 1. in-situ-cast concrete
- 2. polished concrete 3. soil for planting
- 4. load bearing wooden structure 5. seamed zinc roof
- 6. polycarbonate sheets
- 7. steel structure
- 8. prefab CLT wall with insulation
- 9. prefab CLT roof with insulation