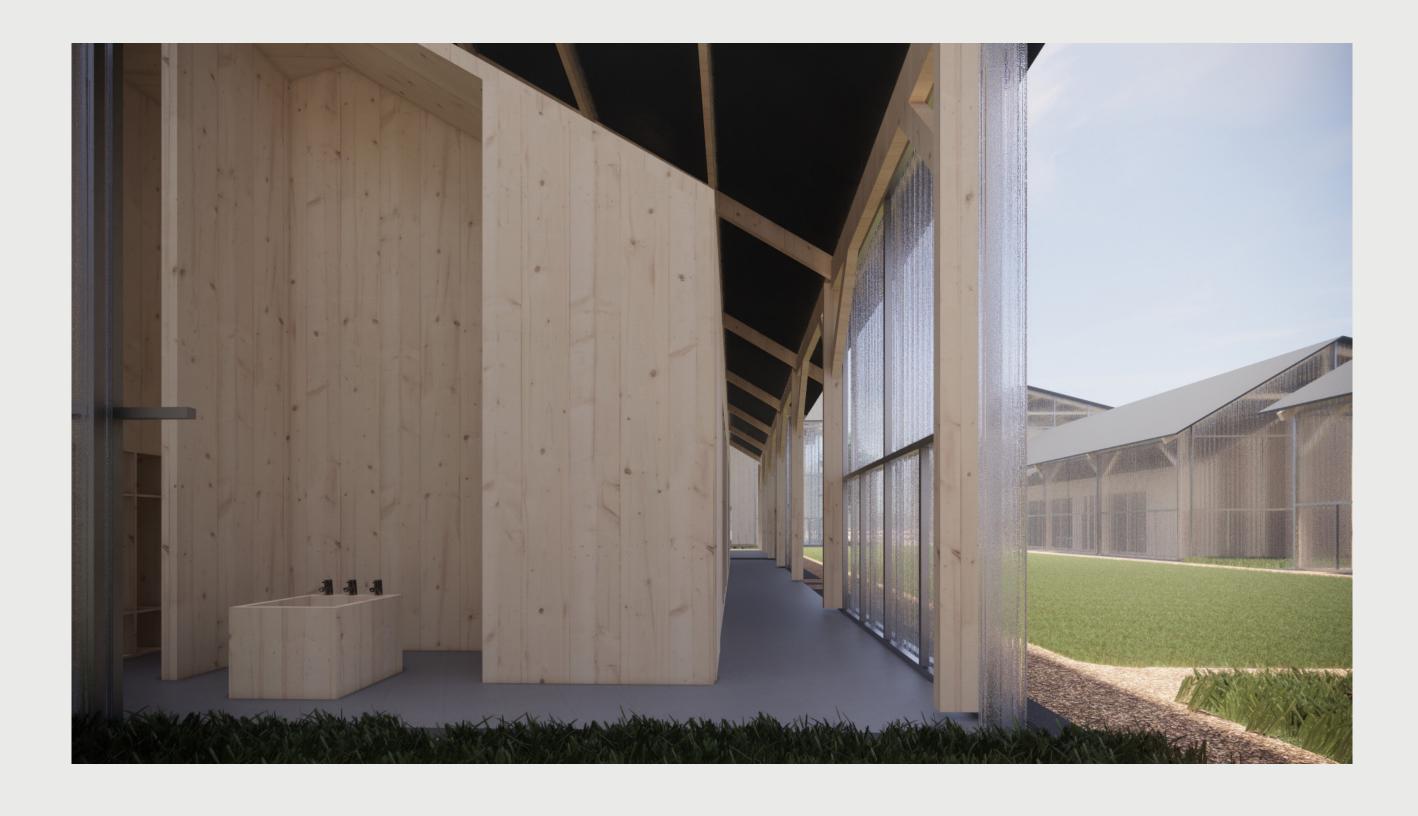

ygroundto neighborhood









axonometric view









directors office









2 school to corridor









8 & 9 - CLT



2 - Concrete



6 - Polycarbonate sheet

- 1. in-situ-cast concrete
- 2. polished concrete 3. soil for planting
- 4. load bearing wooden structure 5. seamed zinc roof
- 6. polycarbonate sheets
- 7. steel structure
- 8. prefab CLT wall with insulation
- 9. prefab CLT roof with insulation





classroomto corridor









classroomto corridor





2 school to corridor















# additional work

Appendix including drawings for Ernesto

# Materiality



#### **Boundaries**

Axonomatric view



# Model building package Fragment 1



#### **Section C**

1-100



# **Section B**

1:500



# Learning moments Eye height view



# Learning moments Eye height view



#### **Teachers House**

Eye height view



# **Extended double classroom building**

Eye height view



# Mainhall from upstairs

Eye height view