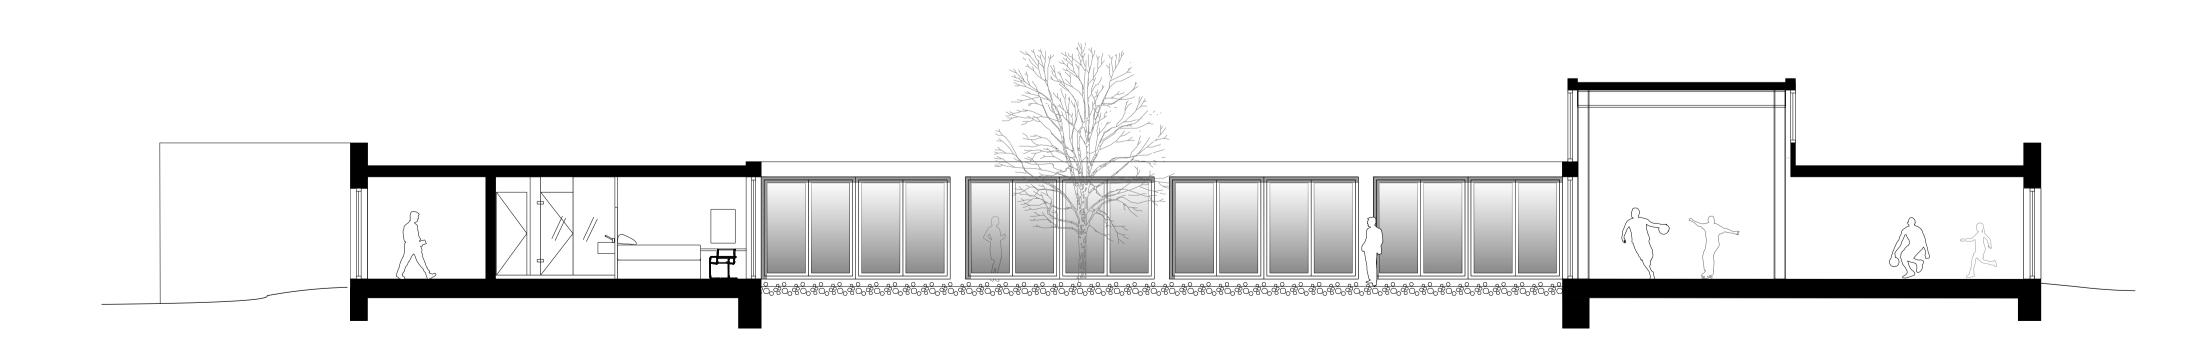

For the summer olympics 2020 in Tokyo, this high performance sports center for the Dutch Olympian's is houses high performance sports training facilities and amenities and accommodation for the sporters as well as coaching, fysiotherapy.

For this center the typology of the atrium house has been Applied. A square Floor plan one story high. One square is empty and the other has program.

The generic program of hotel, gym and office spaces are arranged around the courtyard. Functionally a night of 5,4 mtr has been given to the gym for the measuring instruments and equipments.

The outer facade is more closed with window and doors once in a while. The material used is cocrete blocks.

The corridor widens into space, and larger space, large space narrows down to corridor, going around the defined generic program of hotel rooms, office and assistance spaces and gym.