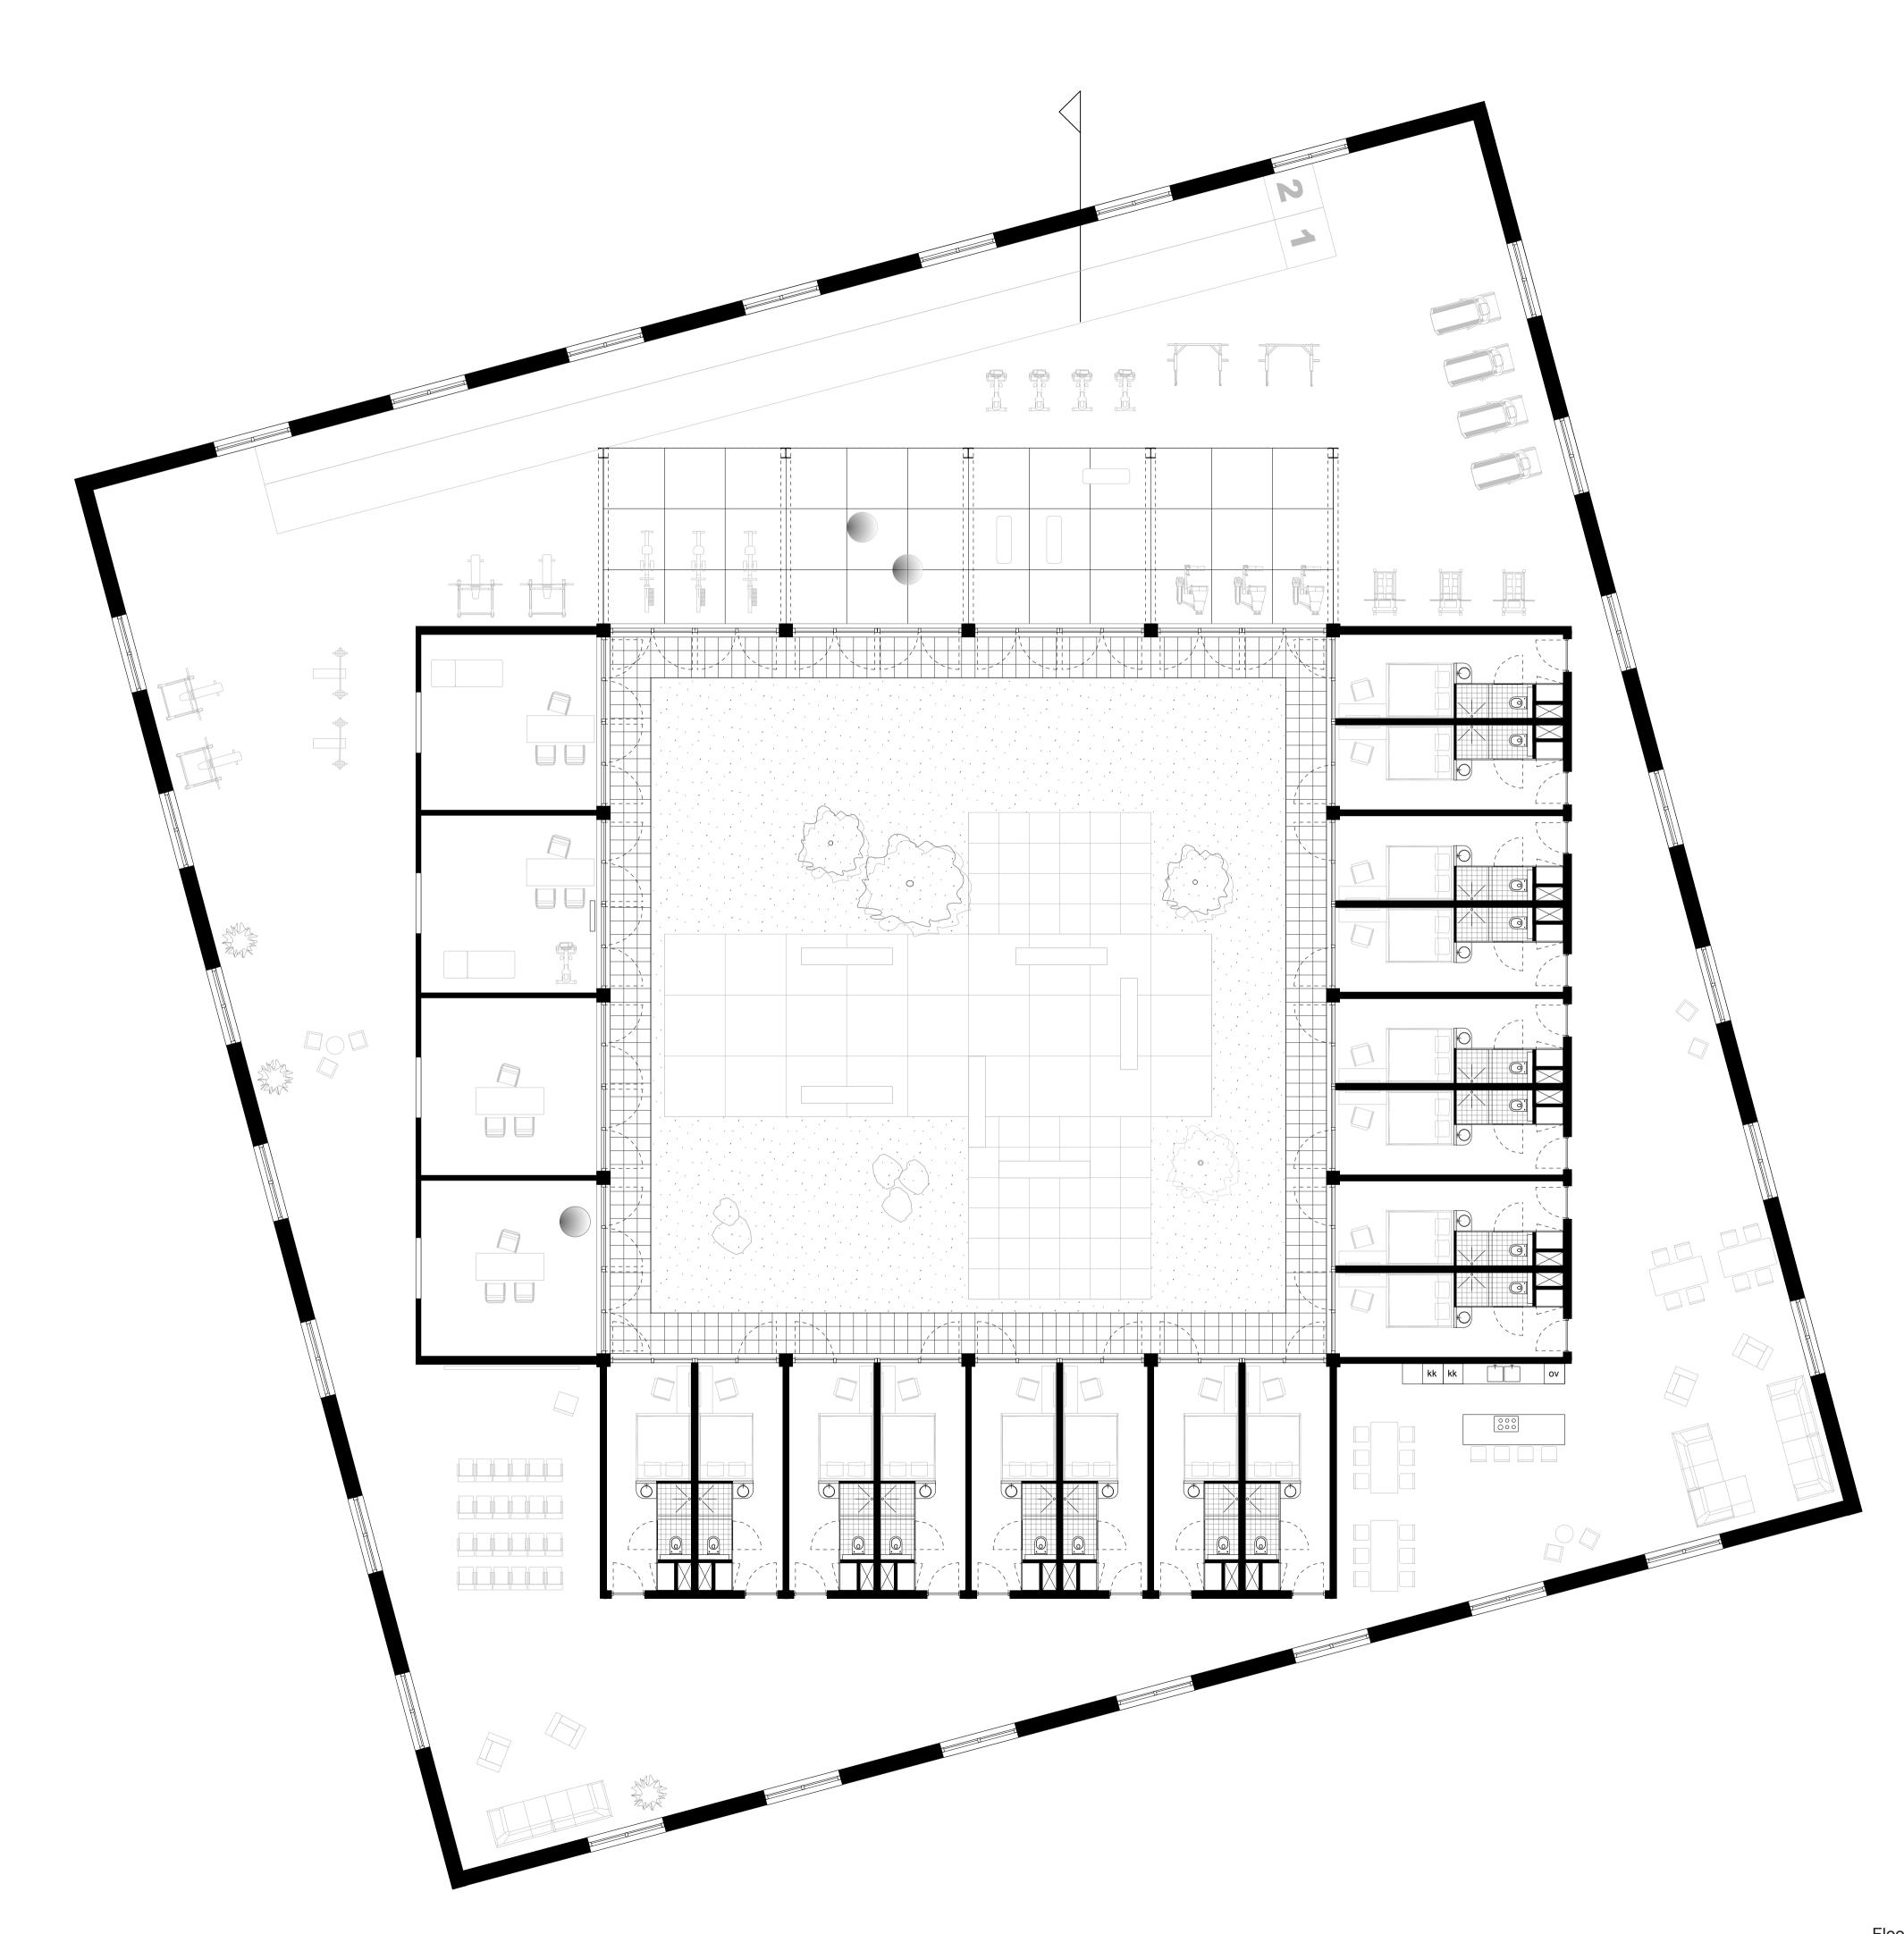

For this center the typology of the atrium house has been Applied. A square Floor plan one story high. One square is empty and the other has program.

The generic program of hotel, gym and office spaces are arranged around the courtyard. Functionally a night of 5,4 mtr has been given to the gym for the measuring instruments and equipments.

The outer facade is rotated 15 degrees around the center of the two squares. the center. By doing that the walk around deformes from a ordinary corridor into narrowing and widening spaces. An new opportunity is created for the use of the space giving the opportunity for program to manifest accordingly.

The outer facade is more closed with window and doors once in a while. The material used is cocrete blocks.

The corridor widens into space, and larger space, large space narrows down to corridor, going around the defined generic program of hotel rooms, office and assistance spaces and gym.

courtyard: center square; program can be placed arround it

Program is generic: hotel, offices, gym. he corridor is situated against outer facade

Outer facade turns 15 degrees arround center of courtyard