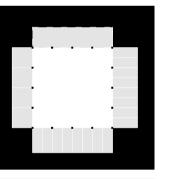

The outer facade is rotated 15 degrees around the center of the two squares. the center. By doing that the walk around deformes from a ordinary corridor into narrowing and widening spaces. An new opportunity is created for the use of the space giving the opportunity for program to manifest accordingly.

The outer facade is more closed with window and doors once in a while. The material used is cocrete blocks.

The corridor widens into space, and larger space, large space narrows down to corridor, going around the defined generic program of hotel rooms, office and assistance spaces and gym.

courtyard: center square; program can be placed arround it

Program is generic: hotel, offices, gym. he corridor is situated against outer facade

Outer facade turns 15 degrees arround center of courtyard