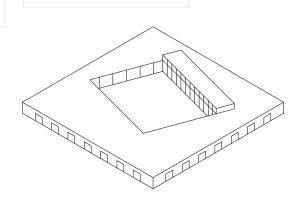

Walls of The courtyard are framed by a structure of concrete columns and beams in a strict grid, creating maximum openness between courtyard and program.

The spatial definition of the courtyard is done by concrete beams and columns it works as a frame work and transparency.

Isometric atrium typology

Isometric view Domus NL

The peristyle