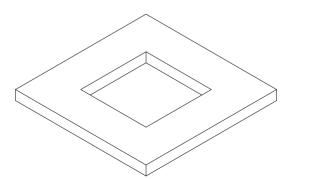

For this center the typology of the atrium house has been Applied. A square Floor plan one story high. One square is empty and the other has program.

The generic program of hotel, gym and office spaces are arranged around the courtyard. Functionally a night of 5,4 mtr has been given to the gym for the measuring instruments and equipments.

courtyard: center square; program can be placed arround it

Program is generic: hotel, offices, gym. he corridor is situated against outer facade

Outer facade turns 15 degrees arround center of courtyard

Isometric atrium typology

Isometric view Domus NL

The peristyle