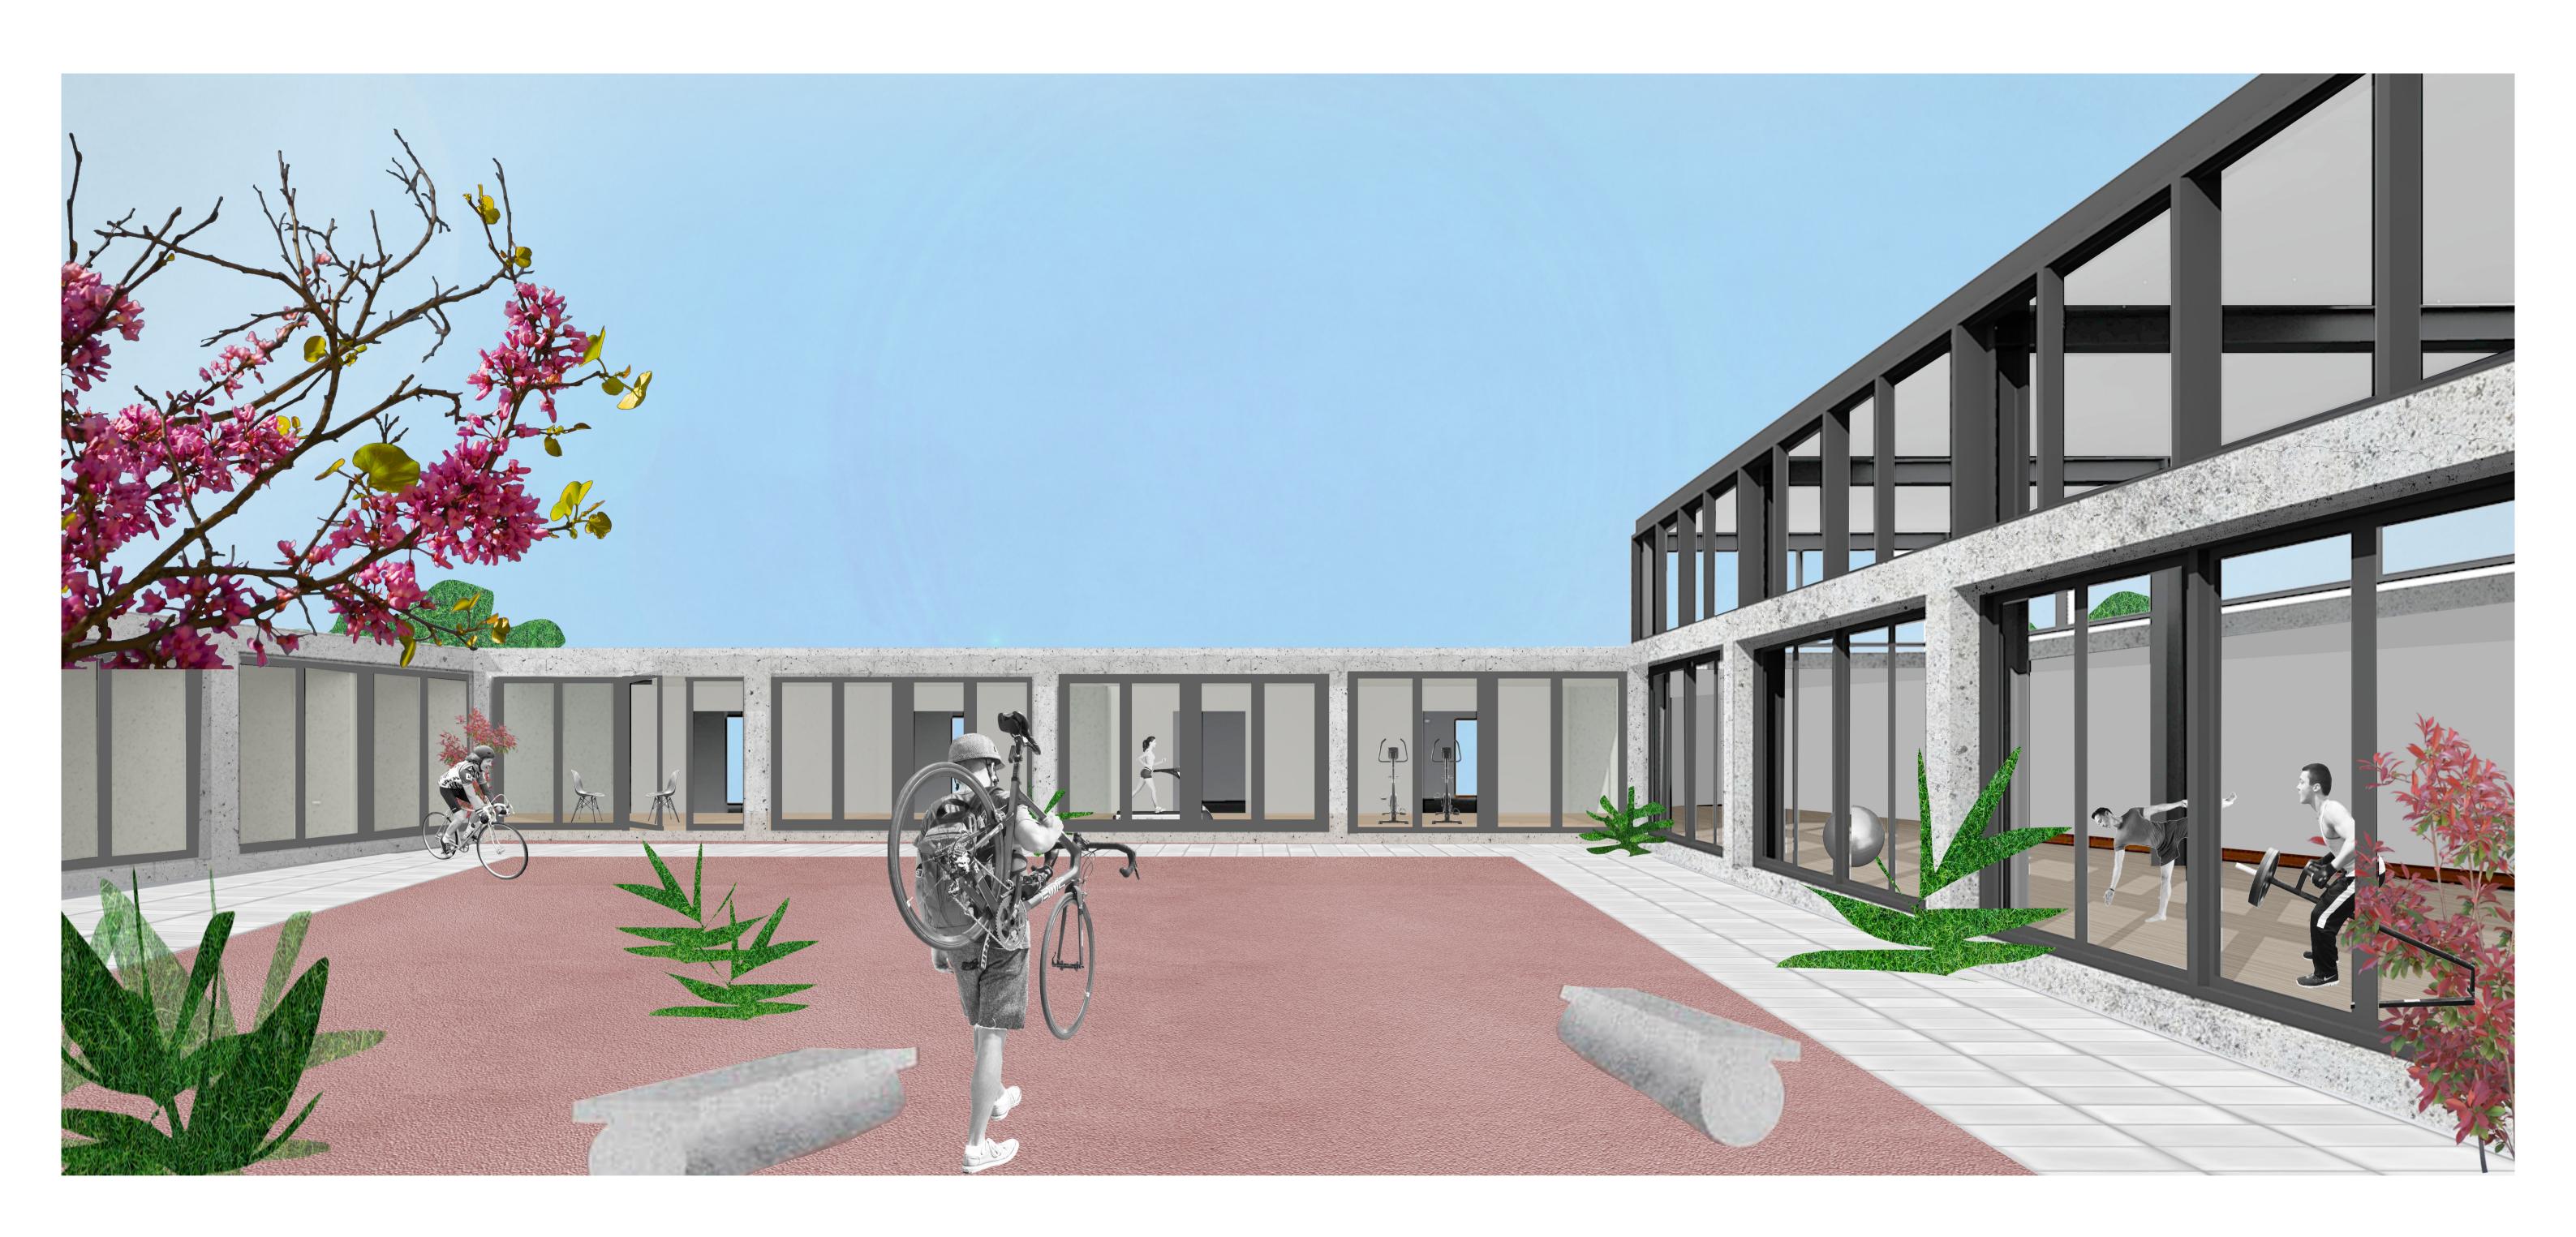

Walls of The courtyard are framed by a structure of concrete columns and beams in a strict grid, creating maximum openness between courtyard and program.

The spatial definition of the courtyard is done by concrete beams and columns it works as a frame work and transparency.

The outer facade is more closed with window and doors once in a while. The material used is cocrete blocks.

The corridor widens into space, and larger space, large space narrows down to corridor, going around the defined generic program of hotel rooms, office and assistance spaces and gym.