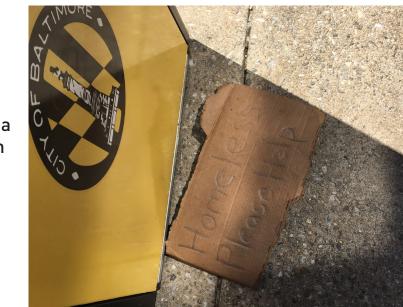

## A place for everyone

Homeless please help" a text written with pen on a torn piece of cardboard, in front of a trash can in Pigtown Baltimore. It is one of the characteristics for a big city with people who can't live a normal life. In my opinion those cities' are not a Just, only for the people who can afford it. So a Just city is a city who provide the basic needs for every body, if they are homeless, sick, or old. Every buddy reserves a city where they can have a warm meal, go to a doctor ore having clouting they can where.