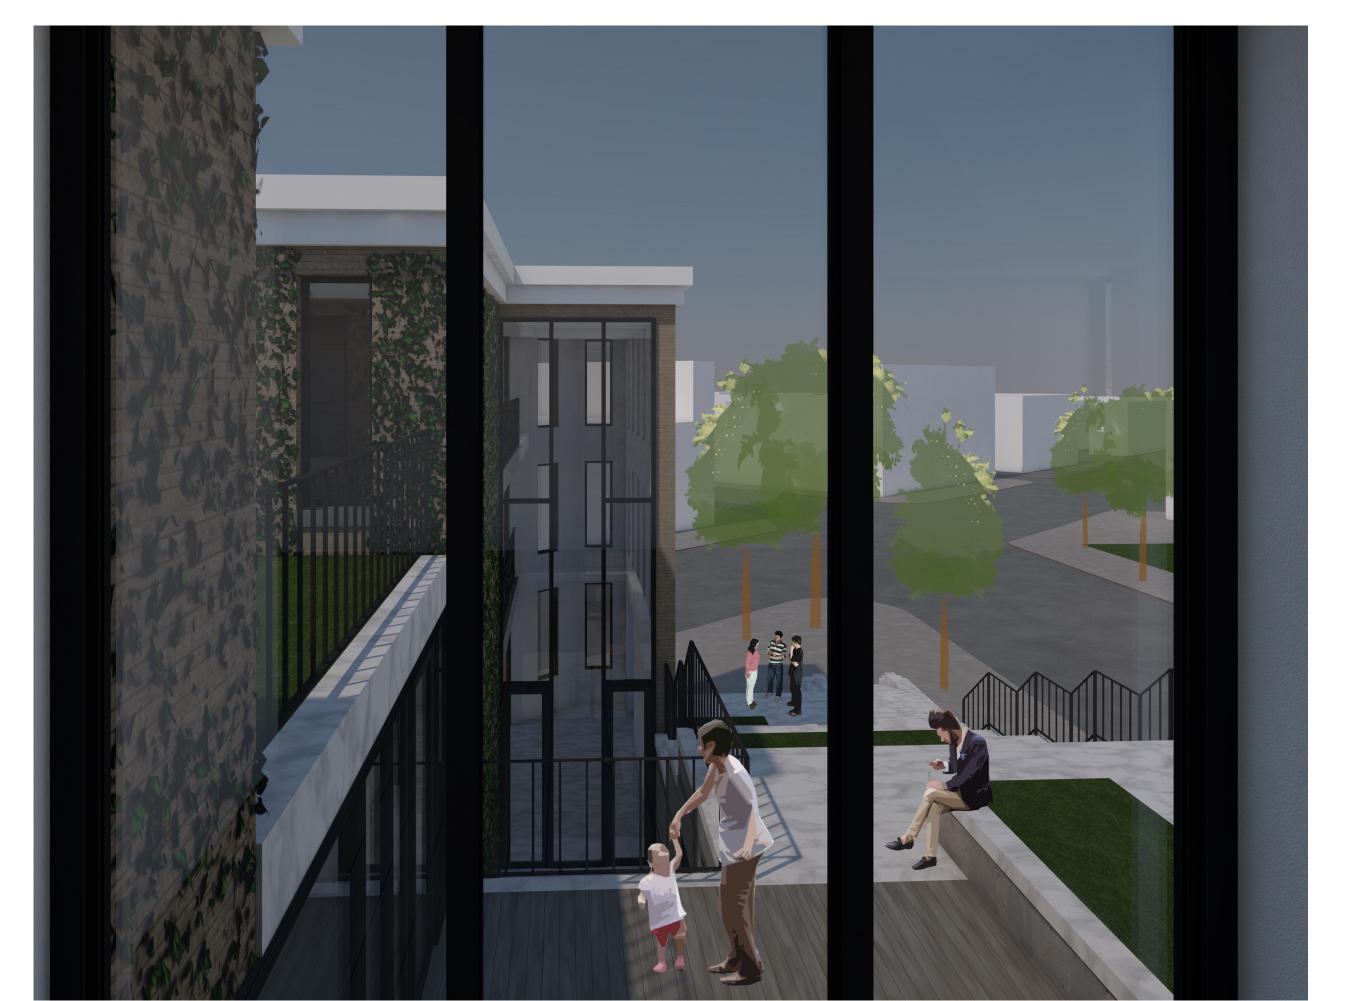

## Architecture

The Stoop as social hotspot in Pigtown

The Stoop central in Pigtown

Facade Washington Boulevard

Facade W. Cross Street

The Stoop as social center in Pigtown

The "open" Stoop

The social Stoop

The Stoop detail

third floor

first floor

section void

section stoop

section stoop and void

the stoop steps white marble

green facade