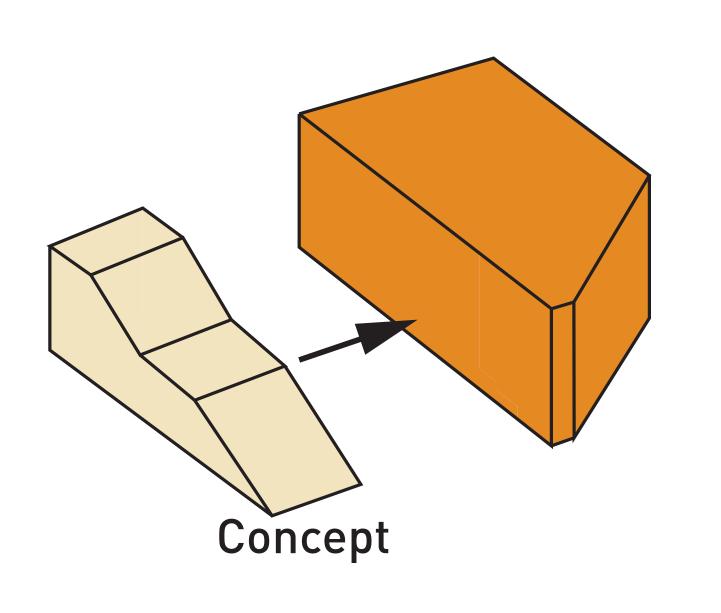

With my intervention I want to combine these 2 characteristics into 1 building; "The Pigtown Stoop" a place for everyone.

"People tend to sit where there are places to sit" william H. Whyte

the stoop as social function

## The stoop concept

**Function** 

Function + Stoop

Architecture