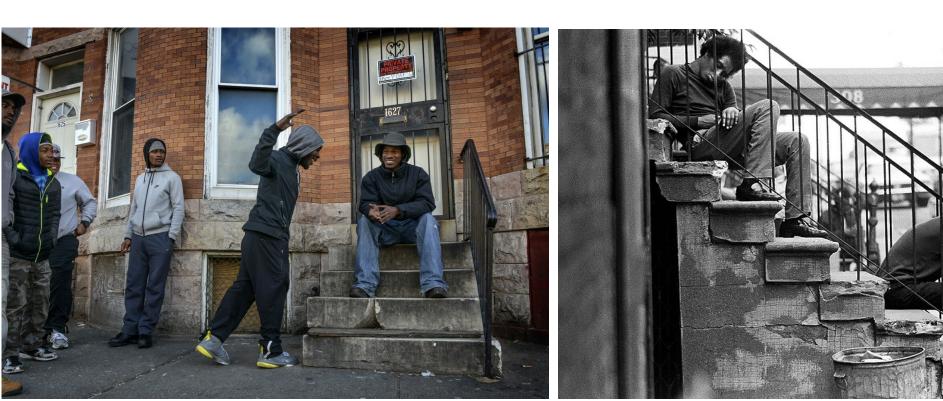

homeless

When I walked true Pigtown one of the characteristics in the neighborhood was the stoop, 3 steps in front of the homes. This was the place for everybody to meet, having a drink after a day of work ore just to relax. Now a day this social hotspot is turned in to a hotspot for the drug dealers or a living room for the homeless.

the stoop as loitering spot