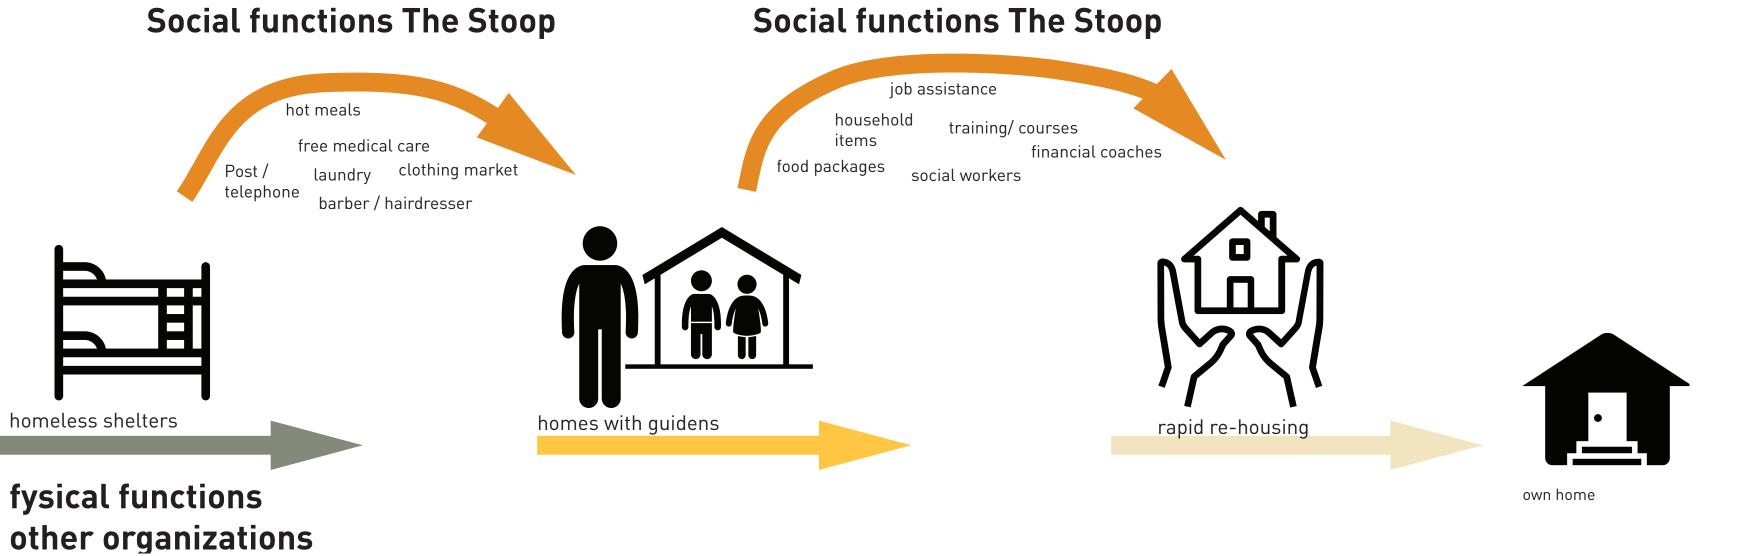

## The stoop concept

**Function** 

Function + Stoop

Architecture

## Architecture

The Stoop as social hotspot in Pigtown

The Stoop central in Pigtown

Facade Washington Boulevard

Facade W. Cross Street

The Stoop as social center in Pigtown

The "open" Stoop

The social Stoop