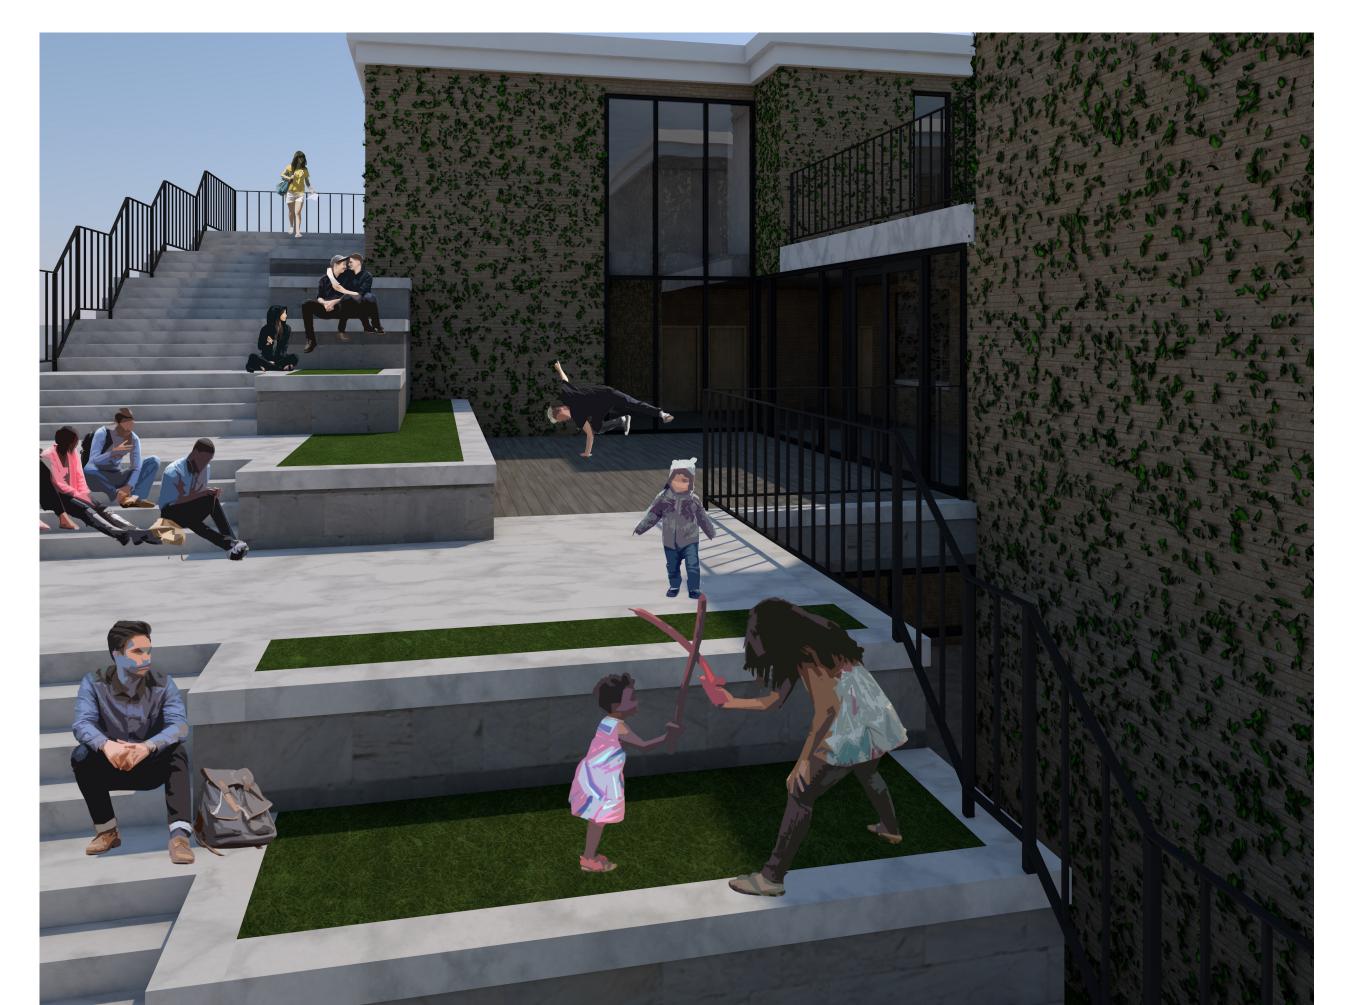

## Architecture

The Stoop as social hotspot in Pigtown

The Stoop central in Pigtown

Facade Washington Boulevard

Facade W. Cross Street

The Stoop as social center in Pigtown

The "open" Stoop

The social Stoop

The Stoop detail

third floor

first floor

section void

section stoop

section stoop and void

the stoop steps white marble

green facade