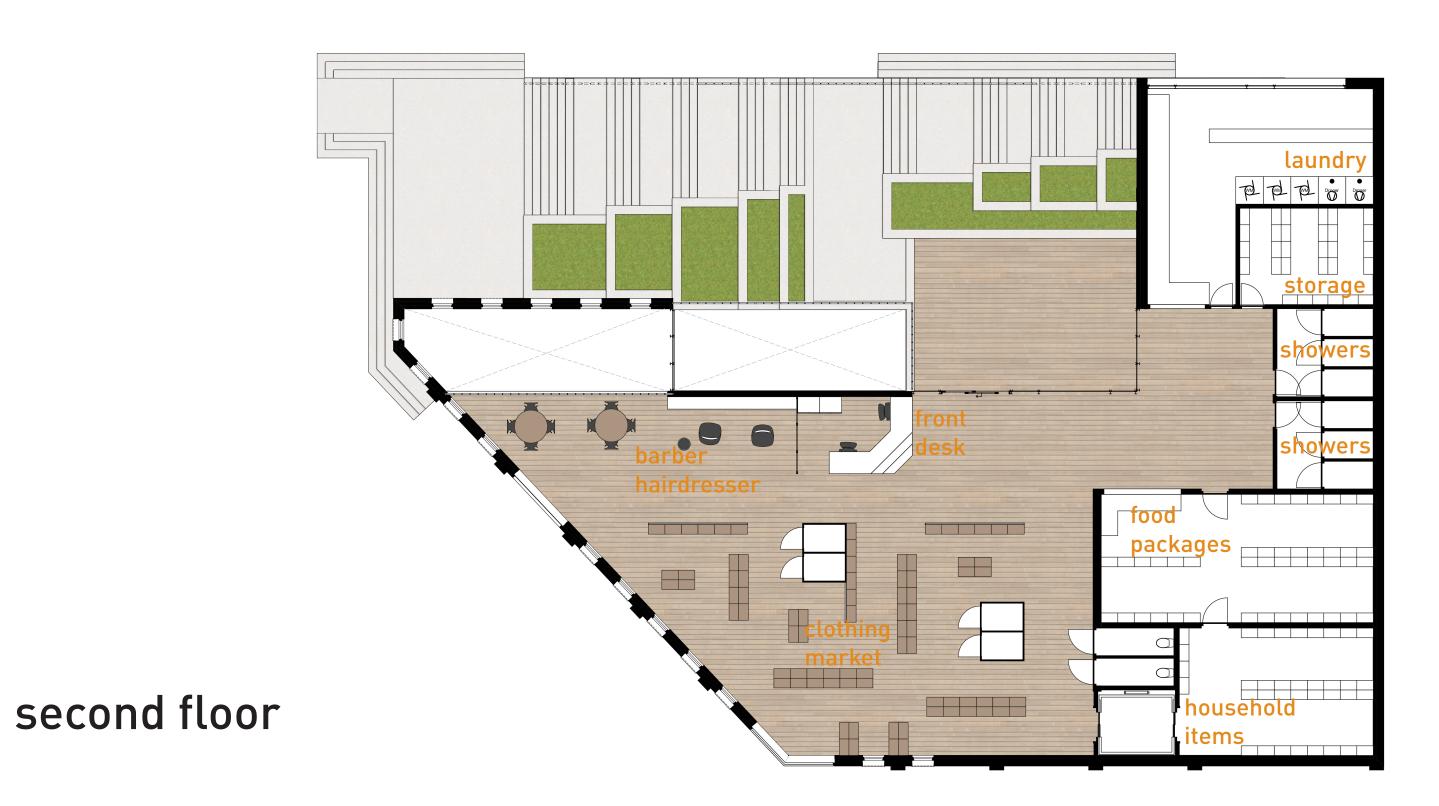

## Architecture

The Stoop as social hotspot in Pigtown

The Stoop central in Pigtown

Facade Washington Boulevard

Facade W. Cross Street

The Stoop as social center in Pigtown

The "open" Stoop

The social Stoop

The Stoop detail

third floor

first floor

section void

section stoop

section stoop and void

the stoop steps white marble

green facade