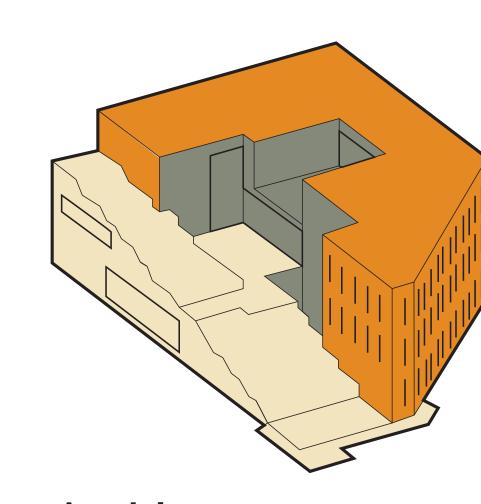

## Architecture

The Stoop as social hotspot in Pigtown

The Stoop central in Pigtown

Facade Washington Boulevard

Facade W. Cross Street

The Stoop as social center in Pigtown

The "open" Stoop

The social Stoop

The Stoop detail

third floor

first floor

section void

section stoop

section stoop and void

the stoop steps white marble

green facade

facade brown brick windows steel the stoop natural stone