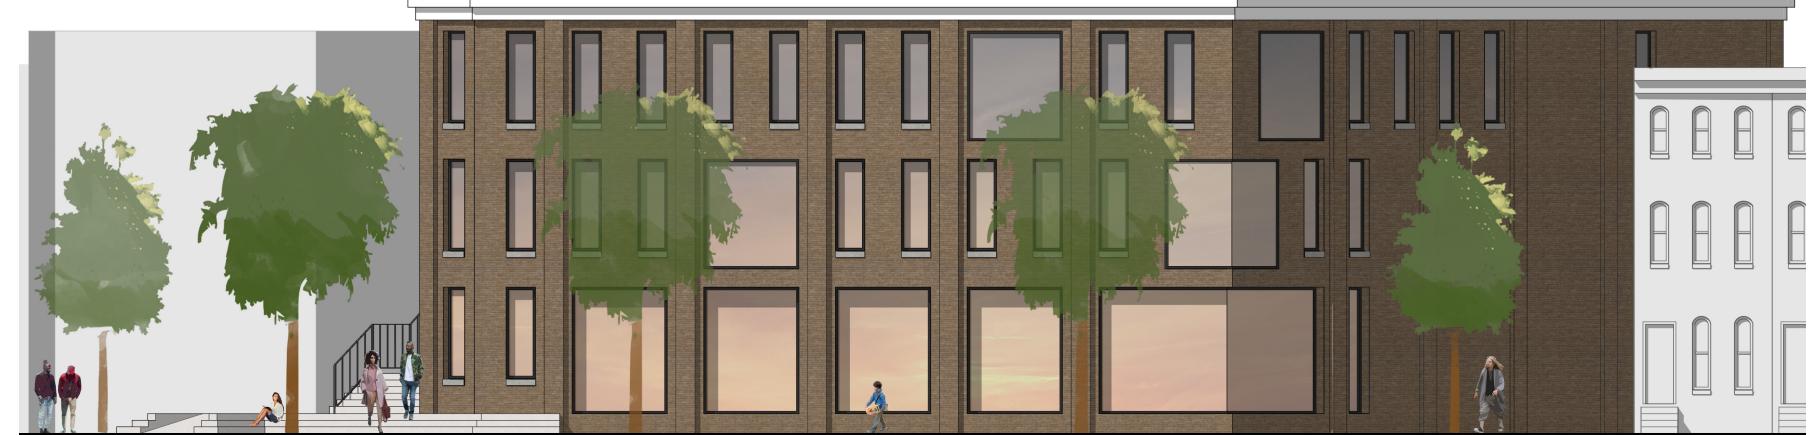

## Architecture

The Stoop as social hotspot in Pigtown

The Stoop central in Pigtown

Facade Washington Boulevard

Facade W. Cross Street

The Stoop as social center in Pigtown

The "open" Stoop

The social Stoop

The Stoop detail

third floor

first floor

section void

section stoop

section stoop and void

the stoop steps white marble

green facade

facade brown brick windows steel the stoop natural stone