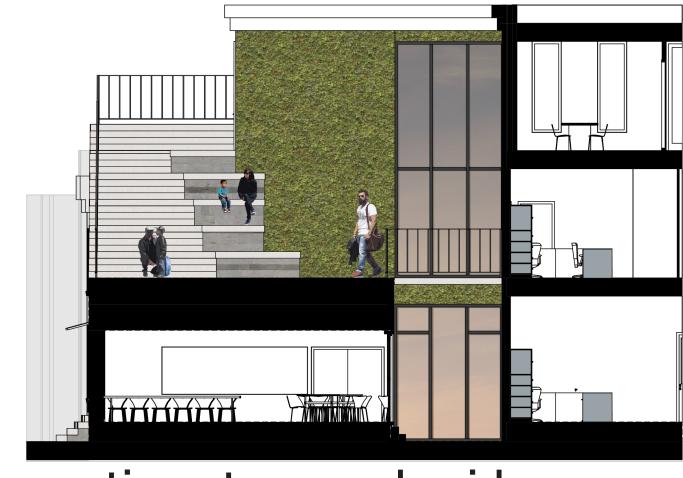

The Stoop detail

third floor

first floor

section void

section stoop

section stoop and void

the stoop steps white marble

green facade