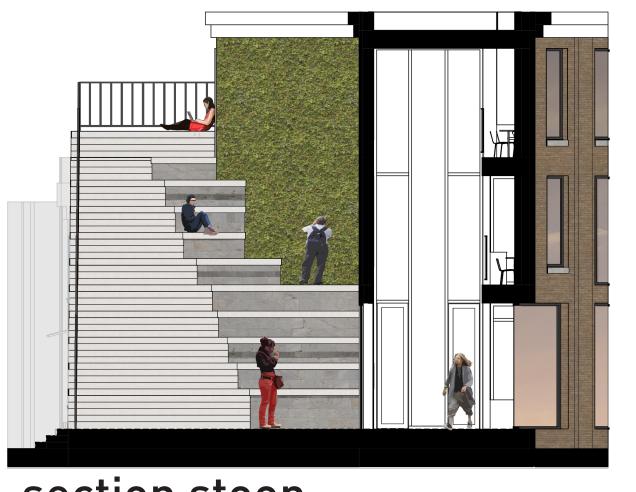

The Stoop detail

third floor

first floor

section void

section stoop

section stoop and void

the stoop steps white marble

green facade