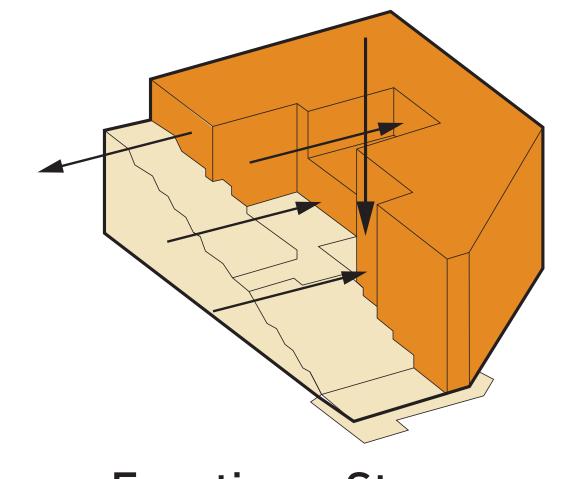

dy, if they are homeless, sick, or old. Every buddy reserves a city where they can have a warm meal, go to a doctor ore having clouting they can where.

homeless

When I walked true Pigtown one of the characteristics in the neighborhood was the stoop, 3 steps in front of the homes. This was the place for everybody to meet, having a drink after a day of work ore just to relax. Now a day this social hotspot is turned in to a hotspot for the drug dealers or a living room for the homeless.

With my intervention I want to combine these 2 characteristics into 1 building; "The Pigtown Stoop" a place for everyone.







"People tend to sit where there are places to sit" william H. Whyte



the stoop as social function





the stoop as loitering spot

## The stoop concept





**Function** 









Function + Stoop

Architecture

## Architecture

The Stoop as social hotspot in Pigtown



The Stoop central in Pigtown



Facade Washington Boulevard



Facade W. Cross Street



The Stoop as social center in Pigtown



The "open" Stoop



The social Stoop



The Stoop detail



third floor



first floor



section void



section stoop



section stoop and void









the stoop steps white marble



green facade

facade brown brick windows steel the stoop natural stone