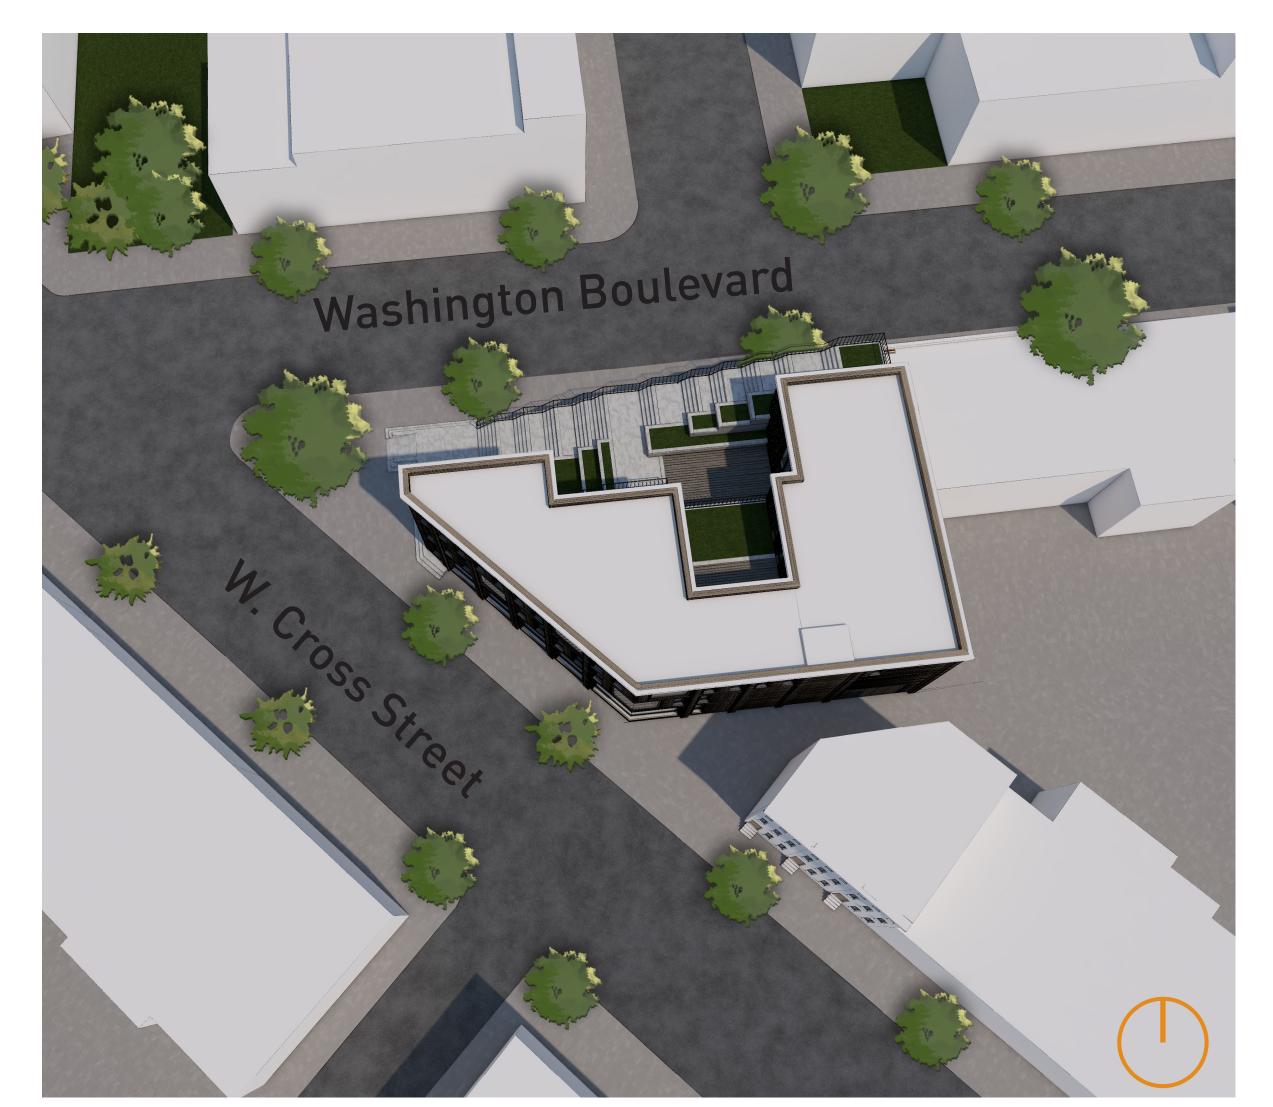

## Architecture

The Stoop as social hotspot in Pigtown

The Stoop central in Pigtown

Facade Washington Boulevard

Facade W. Cross Street

The Stoop as social center in Pigtown

The "open" Stoop

The social Stoop

The Stoop detail

third floor

first floor

section void

section stoop

section stoop and void

the stoop steps white marble

green facade