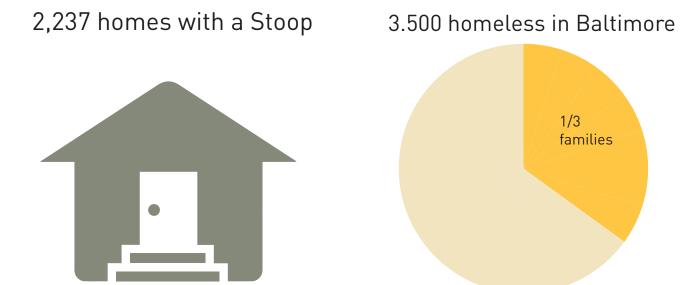

## A place for everyone

Homeless please help" a text written with pen on a torn piece of cardboard, in front of a trash can in Pigtown Baltimore. It is one of the characteristics for a big city with people who can't live a normal life. In my opinion those cities' are not a Just, only for the people who can afford it. So a Just city is a city who provide the basic needs for every body, if they are homeless, sick, or old. Every buddy reserves a city where they can have a warm meal, go to a doctor ore having clouting they can where.

homeless

When I walked true Pigtown one of the characteristics in the neighborhood was the stoop, 3 steps in front of the homes. This was the place for everybody to meet, having a drink after a day of work ore just to relax. Now a day this social hotspot is turned in to a hotspot for the drug dealers or a living room for the homeless.