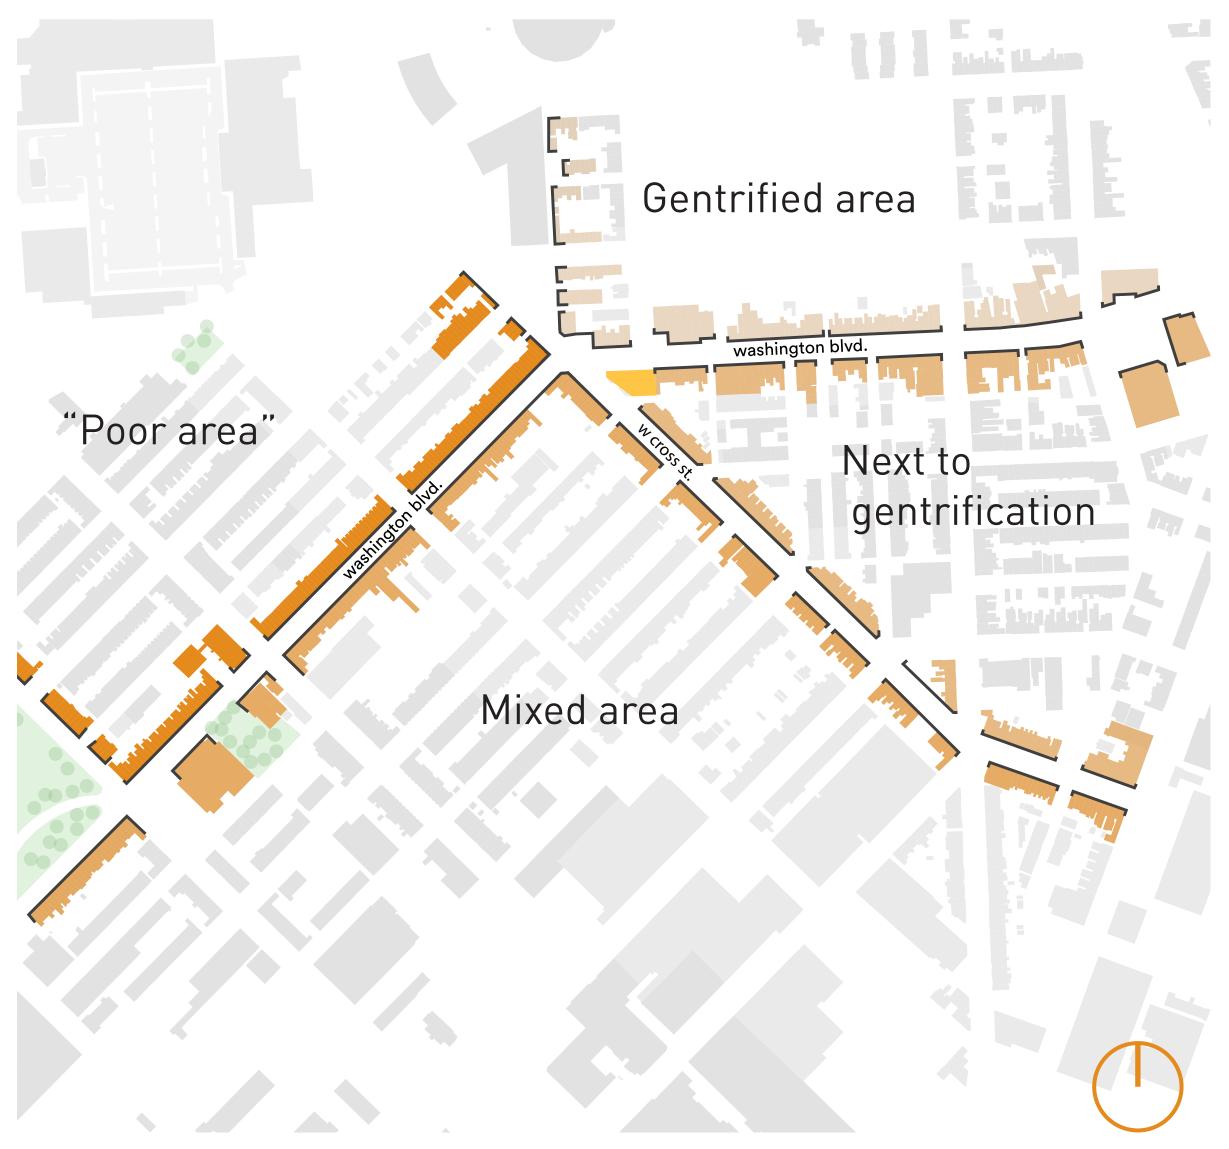

## Architecture

The Stoop as social hotspot in Pigtown

The Stoop central in Pigtown

Facade Washington Boulevard

Facade W. Cross Street

The Stoop as social center in Pigtown

The "open" Stoop

The social Stoop