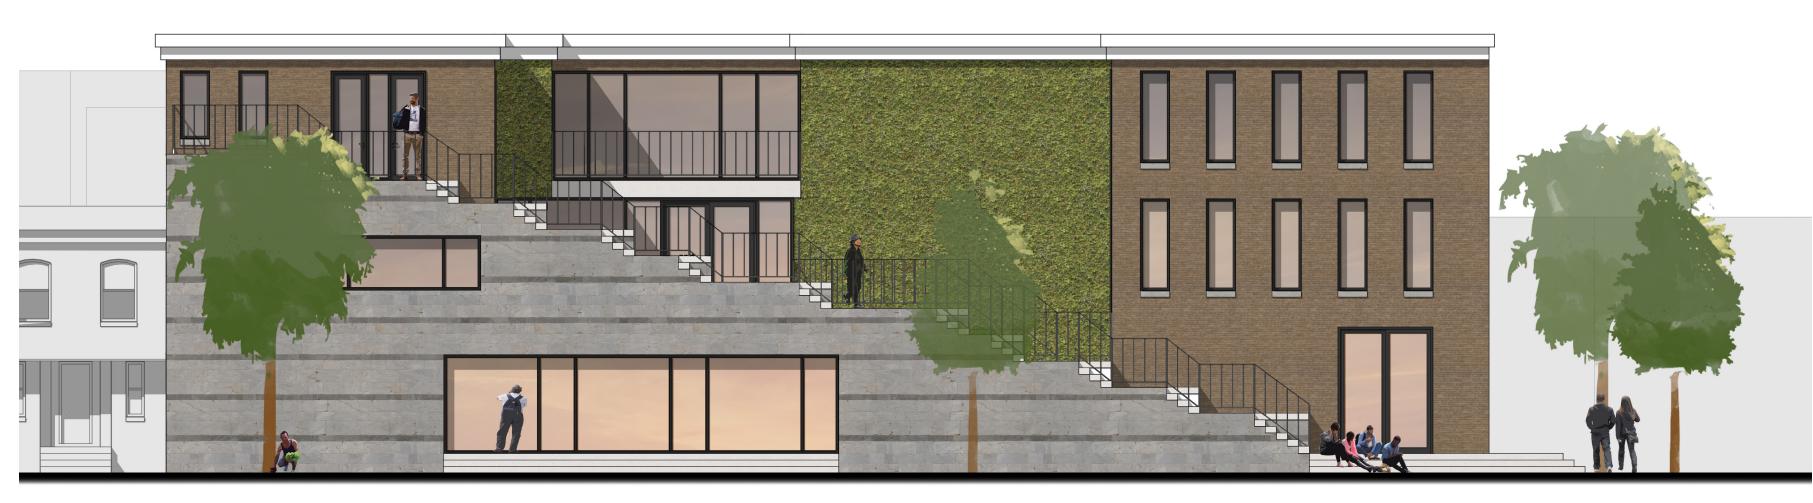

## Architecture

The Stoop as social hotspot in Pigtown

The Stoop central in Pigtown

Facade Washington Boulevard

Facade W. Cross Street

The Stoop as social center in Pigtown

The "open" Stoop

The social Stoop

The Stoop detail

third floor

first floor

section void

section stoop

section stoop and void

the stoop steps white marble

green facade

facade brown brick windows steel the stoop natural stone