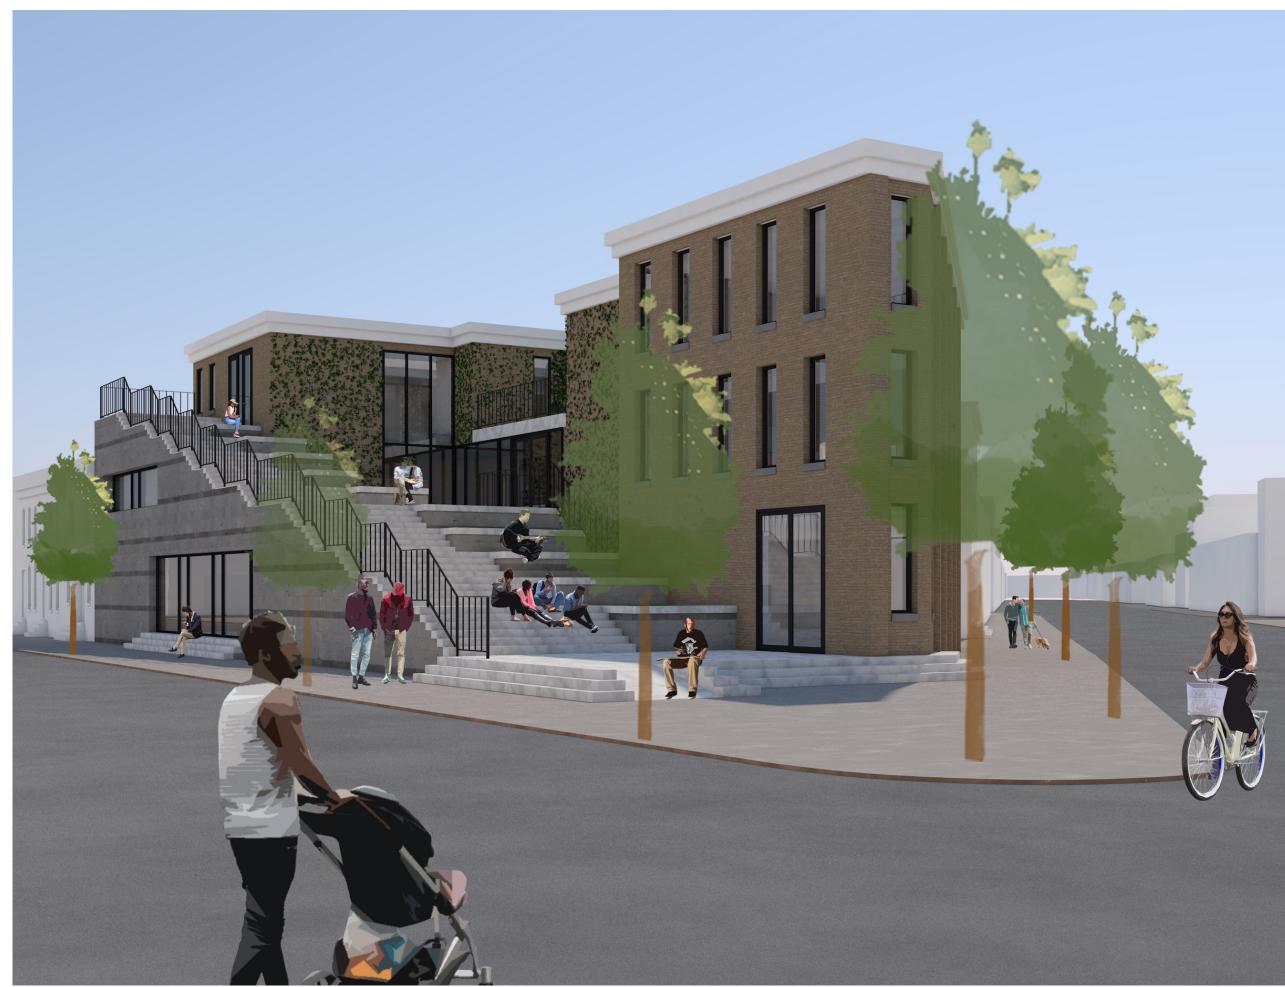

With my intervention I want to combine these 2 characteristics into 1 building; "The Pigtown Stoop" a place for everyone.

"People tend to sit where there are places to sit" william H. Whyte

the stoop as social function

## Architecture

The Stoop as social hotspot in Pigtown

The Stoop central in Pigtown

Facade Washington Boulevard

Facade W. Cross Street

The Stoop as social center in Pigtown

The "open" Stoop

The social Stoop

The Stoop detail

third floor

first floor

section void

section stoop

section stoop and void

the stoop steps white marble

green facade