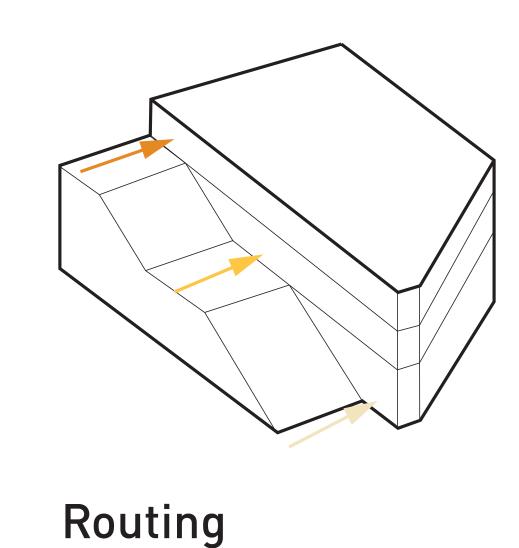

body, if they are homeless, sick, or old. Every buddy reserves a city where they can have a warm meal, go to a doctor ore having clouting they can where.

homeless

When I walked true Pigtown one of the characteristics in the neighborhood was the stoop, 3 steps in front of the homes. This was the place for everybody to meet, having a drink after a day of work ore just to relax. Now a day this social hotspot is turned in to a hotspot for the drug dealers or a living room for the homeless.

With my intervention I want to combine these 2 characteristics into 1 building; "The Pigtown Stoop" a place for everyone.







"People tend to sit where there are places to sit" william H. Whyte



the stoop as social function





the stoop as loitering spot

## The stoop concept





**Function** 









Function + Stoop

Architecture

## Architecture

The Stoop as social hotspot in Pigtown



The Stoop central in Pigtown



Facade Washington Boulevard



Facade W. Cross Street



The Stoop as social center in Pigtown



The "open" Stoop



The social Stoop



The Stoop detail



third floor



first floor



section void



section stoop



section stoop and void









the stoop steps white marble



green facade

facade brown brick windows steel the stoop natural stone