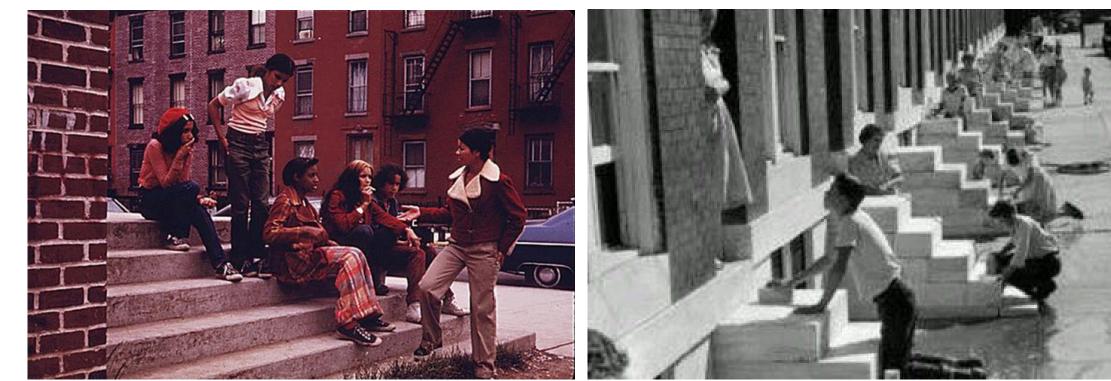

homeless

When I walked true Pigtown one of the characteristics in the neighborhood was the stoop, 3 steps in front of the homes. This was the place for everybody to meet, having a drink after a day of work ore just to relax. Now a day this social hotspot is turned in to a hotspot for the drug dealers or a living room for the homeless.

With my intervention I want to combine these 2 characteristics into 1 building; "The Pigtown Stoop" a place for everyone.

"People tend to sit where there are places to sit" william H. Whyte

the stoop as social function