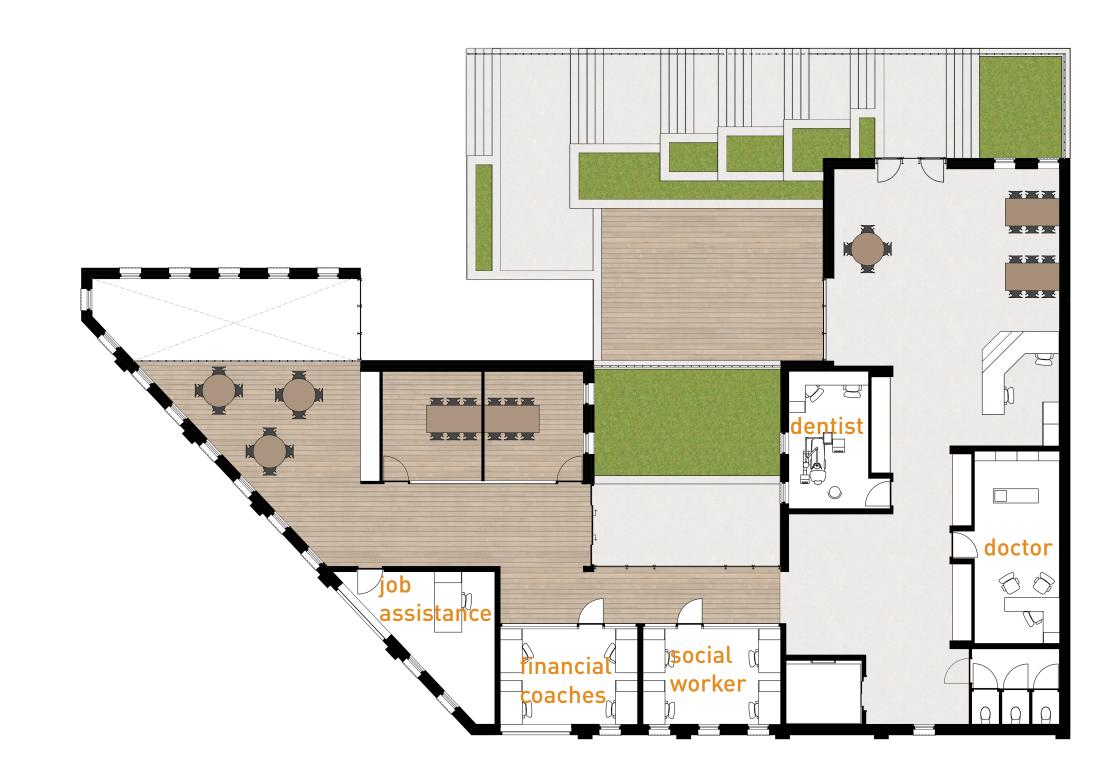

## A place for everyone

Homeless please help" a text written with pen on a torn piece of cardboard, in front of a trash can in Pigtown Baltimore. It is one of the characteristics for a big city with people who can't live a normal life. In my opinion those cities' are not a Just, only for the people who can afford it. So a Just city is a city who provide the basic needs for every body, if they are homeless, sick, or old. Every buddy reserves a city where they can have a warm meal, go to a doctor ore having clouting they can where.

With my intervention I want to combine these 2 characteristics into 1 building; "The Pigtown Stoop" a place for everyone.

"People tend to sit where there are places to sit" william H. Whyte

the stoop as social function