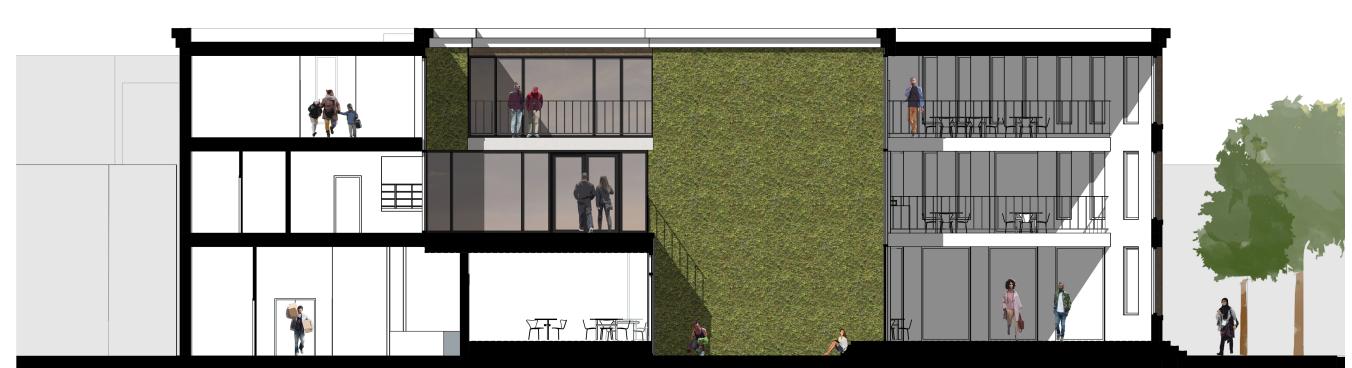

The Stoop detail

third floor

first floor

section void

section stoop

section stoop and void

the stoop steps white marble

green facade