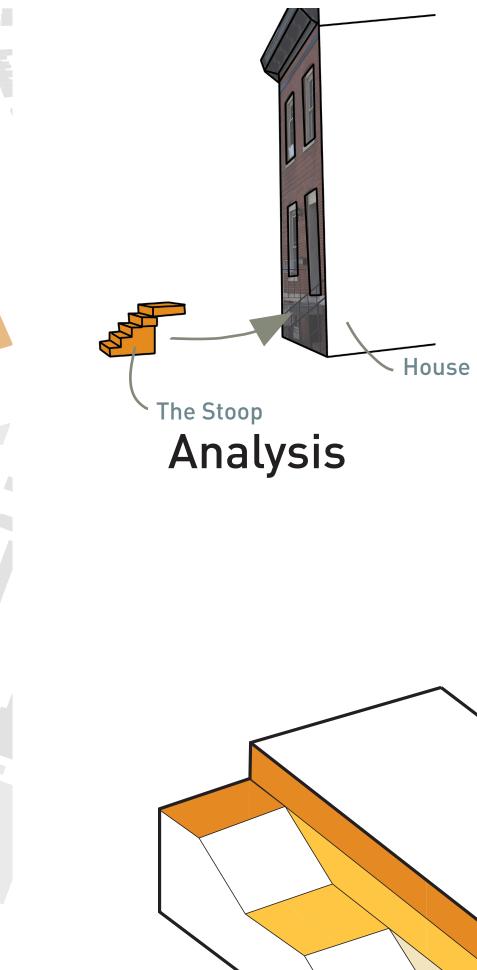

The Stoop detail

third floor

first floor

section void

section stoop

section stoop and void

the stoop steps white marble

green facade

facade brown brick windows steel the stoop natural stone