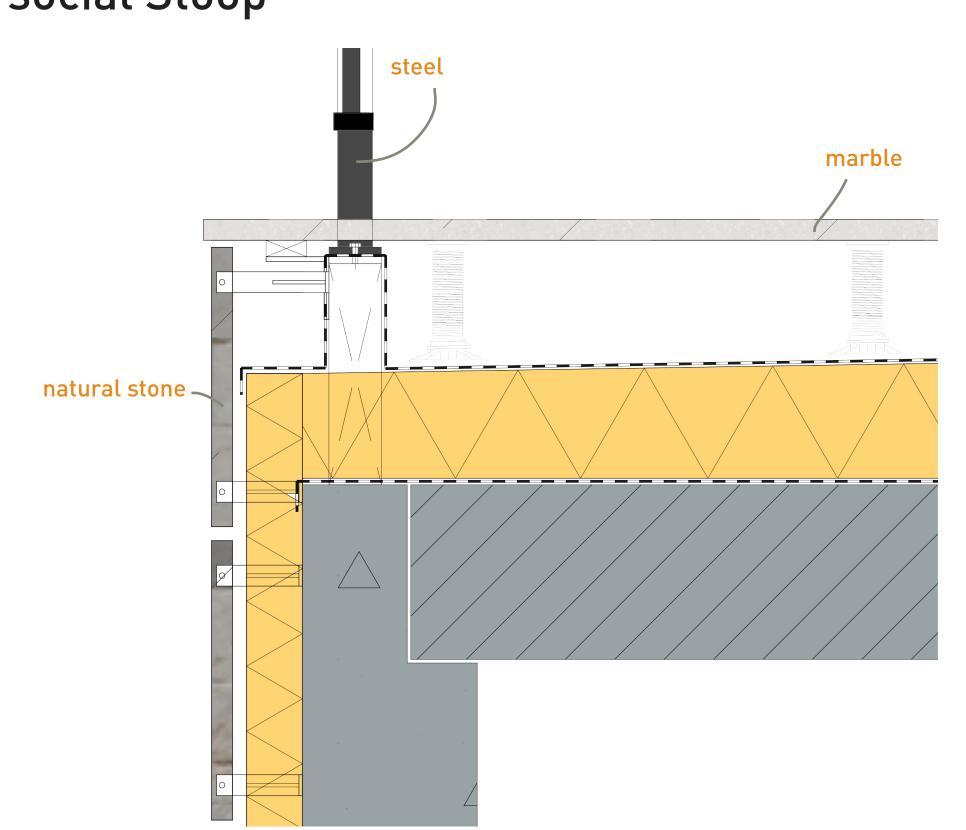

The Stoop detail

third floor

first floor

section void

section stoop

section stoop and void

the stoop steps white marble

green facade

facade brown brick windows steel the stoop natural stone