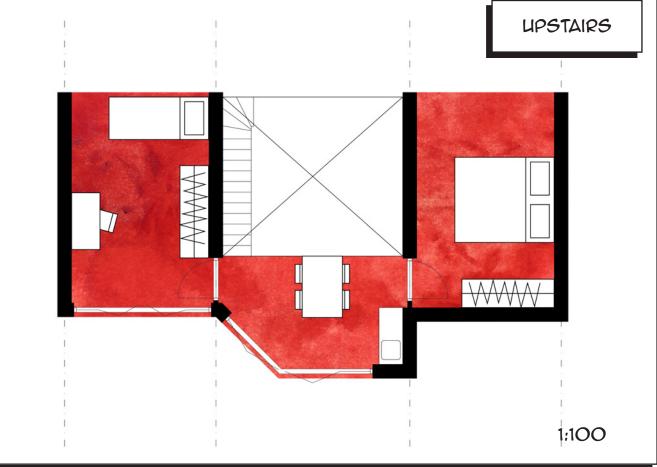

A TIMELINE OF TECHNOLOGY AND EXCHANGE

BLOCKCHAIN SPECULATIONS - ROB KONINGEN

HUMANITY

A FOUR BEDROOM APARTMENT, WITHOUT A KITCHEN AND WITHOUT A STORAGE ROOM OFFERS ROOM TO FOUR INDIVIDUALS THAT CHOOSE TO LIFE TOGETHER. THE LIVING ROOM SPANS OVER 2 STORIES TO GIVE THE INHABITANTS A THE SENSE THEY ARE IN A SPACIOUS APARTMENT.

A THREE BEDROOM APARTMENT, WITHOUT A KITCHEN AND WITHOUT A STORAGE ROOM OFFERS ROOM TO A FAMILY OF TWO. THE LIVING ROOM SPANS OVER 2 STORIES TO GIVE THE FAMILY THE SENSE THEY ARE IN A SPACIOUS APARTMENT. THE APARTMENTS SHARES A SPACE WITH THE NEIGHBOURING FAMILY APARTMENT, SPACE THAT CAN BE USED TO PLAY FOR CHILDREN, LEAVE A STROLLER OR MUDDY CLOTHES.