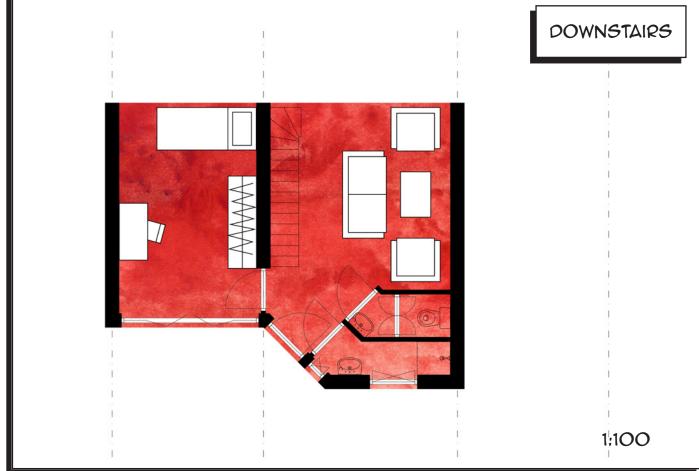

A TIMELINE OF TECHNOLOGY AND EXCHANGE

BLOCKCHAIN SPECULATIONS - ROB KONINGEN

HUMANITY

A FOUR BEDROOM APARTMENT, WITHOUT A KITCHEN AND WITHOUT A STORAGE ROOM OFFERS ROOM TO FOUR INDIVIDUALS THAT CHOOSE TO LIFE TOGETHER. THE LIVING ROOM SPANS OVER 2 STORIES TO GIVE THE INHABITANTS A THE SENSE THEY ARE IN A SPACIOUS APARTMENT.

A THREE BEDROOM APARTMENT, WITHOUT A KITCHEN AND WITHOUT A STORAGE ROOM OFFERS ROOM TO A FAMILY OF TWO. THE LIVING ROOM SPANS OVER 2 STORIES TO GIVE THE FAMILY THE SENSE THEY ARE IN A SPACIOUS APARTMENT. THE APARTMENTS SHARES A SPACE WITH THE NEIGHBOURING FAMILY APARTMENT, SPACE THAT CAN BE USED TO PLAY FOR CHILDREN, LEAVE A STROLLER OR MUDDY CLOTHES.