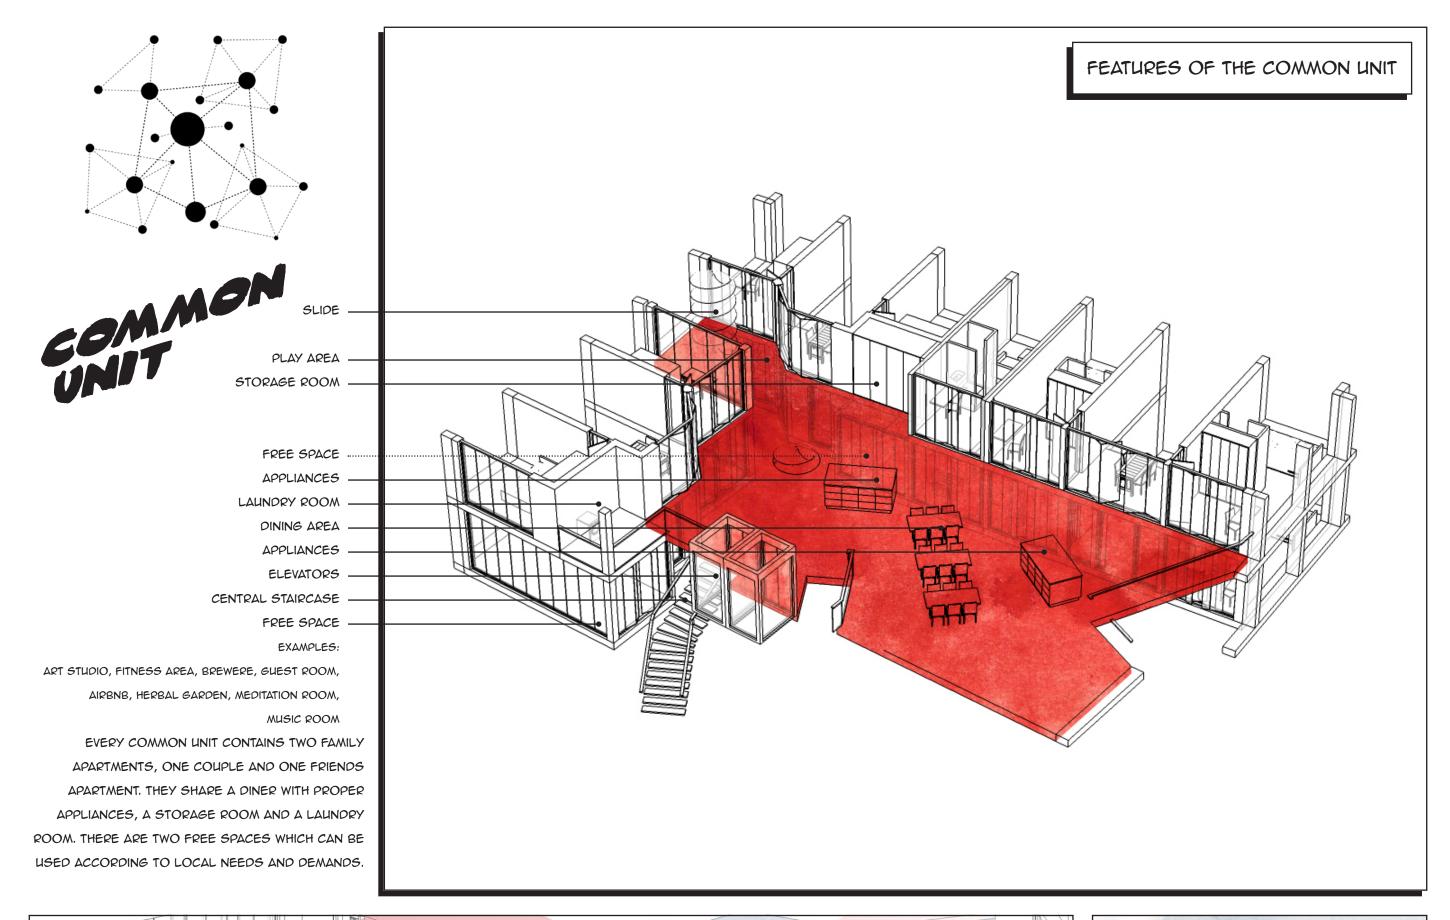

THE 'FRIENDS APARTMENT' SHOWS THAT CO-HOUSING IS ON THE RISE. IT IS A CAREFUL START THOUGH BY DEVELOPERS, OFTEN RELUCTANT TO BUILD SOMETHING WITHOUT BEING ABLE TO CONSULT PAST RESULTS. THIS PROJECT TAKES THE 'FRIENDS APARTMENT' TO THE NEXT LEVEL. CO HOUSING PROJECTS AROUND THE WORLD SHOW THAT THE ORGANISATION OF COMMONS SPACES ARE IMPORTANT AND SHARED DINNERS ARE CRUCIAL FOR A STRONG COMMUNITY. A SHARED KITCHEN THEREFOR IS THE HEART OF THIS PROJECT.

WHAT GOES IN THE BLOCK CHAIN HAS TO BE DEBATED CAREFULLY. DEBATES THAT ESSENTIALLY DEFINE VALUE FOR THE COMMUNITY BUT, EQUALLY IMPORTANT, THE SENSE & NONSENSE OF APPLYING BLOCK CHAIN AND TECHNOLOGY AS A WHOLE, EVERY BUILDING THEREFOR HAS A SALON WHERE AN ONGOING DEBATE TAKES PLACE. THESE CAREFULLY DEBATED COMMUNICATING BLOCK CHAINS CAN GROW, BOTTOM UP, INTO AN INTERCONNECTED EXCHANGE SYSTEM OF BLOCK CHAINS, FROM APARTMENT LEVEL THROUGH UNIT LEVEL, BUILDING LEVEL, INTER-BUILDING LEVEL TO CITY LEVEL AND UP

A TIMELINE OF TECHNOLOGY AND EXCHANGE

BLOCKCHAIN SPECULATIONS - ROB KONINGEN

HUMANITY

A FOUR BEDROOM APARTMENT, WITHOUT A KITCHEN AND WITHOUT A STORAGE ROOM OFFERS ROOM TO FOUR INDIVIDUALS THAT CHOOSE TO LIFE TOGETHER. THE LIVING ROOM SPANS OVER 2 STORIES TO GIVE THE INHABITANTS A THE SENSE THEY ARE IN A SPACIOUS APARTMENT.

A THREE BEDROOM APARTMENT, WITHOUT A KITCHEN AND WITHOUT A STORAGE ROOM OFFERS ROOM TO A FAMILY OF TWO. THE LIVING ROOM SPANS OVER 2 STORIES TO GIVE THE FAMILY THE SENSE THEY ARE IN A SPACIOUS APARTMENT. THE APARTMENTS SHARES A SPACE WITH THE NEIGHBOURING FAMILY APARTMENT, SPACE THAT CAN BE USED TO PLAY FOR CHILDREN, LEAVE A STROLLER OR MUDDY CLOTHES.

A ONE BEDROOM APARTMENT, WITHOUT A KITCHEN AND WITHOUT A STORAGE ROOM OFFERS ROOM TO A COUPLE, YOUNG OR OLD.

THE SITE AT JAVA ISLAND IS AIMED TO BE THE SOUTHERN LANDING SPOT FOR THE NEW BICYCLE BRIDGE OVER THE RIVER IJ. INSTEAD OF A RIDE ON A RICKETY RAMP A LANDSCAPE SHOULD CREATE A SMOOTH, STABLE AND ADVENTUROUS RIDE. IT SERVES AS THE BASE FOR THE COMMON BUILDINGS. APART FROM A SMOOTH RIDE THE PATH IS A REMINDER OF THE STILL ONGOING BATTLE IN AMSTERDAM THAT STARTED IN THE 'GO'S AND '70'S. IN THAT PERIOD THE CAR, NEW TECHNOLOGY, STARTED TO FILL UP THE STREETS OF AMSTERDAM RESULTING IN FATAL CASUALTIES, MAINLY CHILDREN. BY PUSHING BACK NEW TECHNOLOGY AMSTERDAM GAINED IT'S UNIQUE AND ELABORATE BICYCLE NETWORK. THE BICYCLE PATH IS THERE FOR A SUBTLE REMINDER THAT SOMETIMES TECHNOLOGY HAS TO BE PUSHED BACK TO CREATE TRUE VALUE.