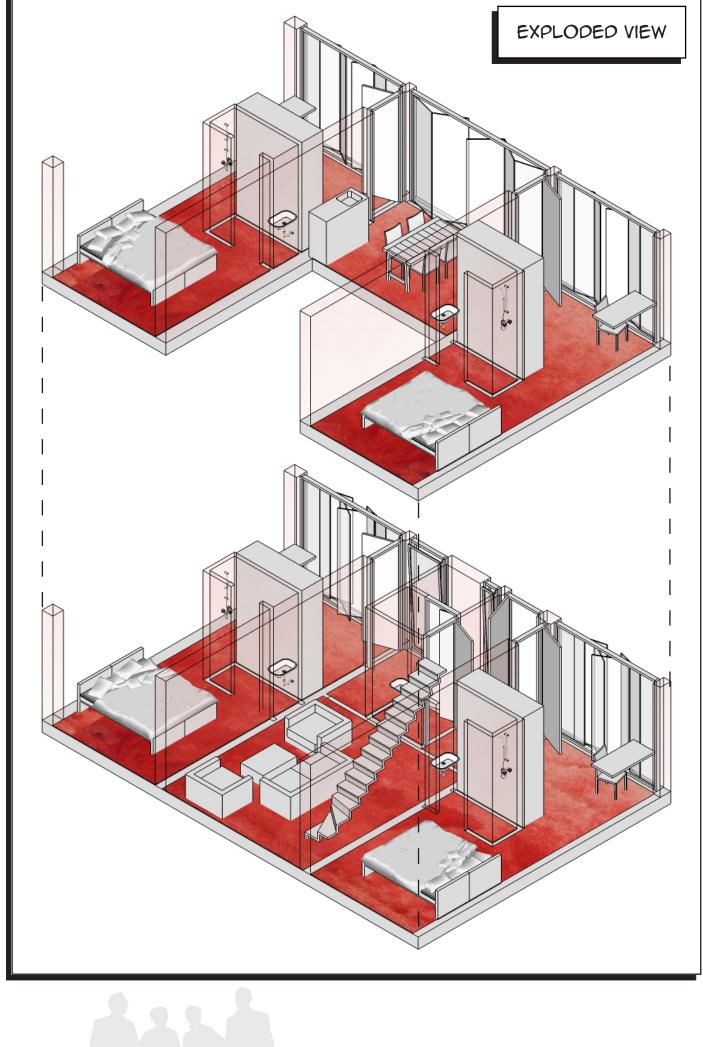

A TIMELINE OF TECHNOLOGY AND EXCHANGE

BLOCKCHAIN SPECULATIONS - ROB KONINGEN

HUMANITY

A FOUR BEDROOM APARTMENT, WITHOUT A KITCHEN AND WITHOUT A STORAGE ROOM OFFERS ROOM TO FOUR INDIVIDUALS THAT CHOOSE TO LIFE TOGETHER. THE LIVING ROOM SPANS OVER 2 STORIES TO GIVE THE INHABITANTS A THE SENSE THEY ARE IN A SPACIOUS APARTMENT.