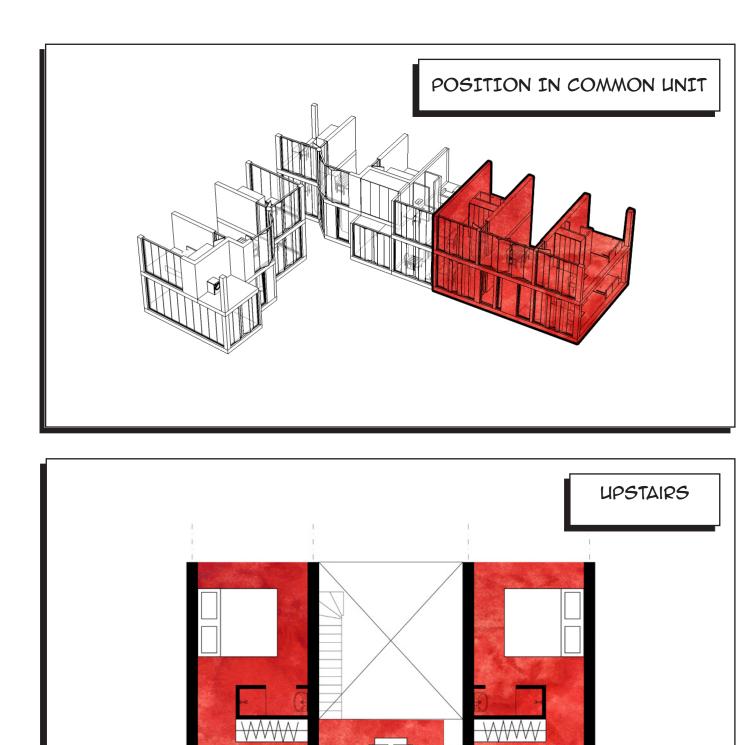

A TIMELINE OF TECHNOLOGY AND EXCHANGE

BLOCKCHAIN SPECULATIONS - ROB KONINGEN

HUMANITY

A FOUR BEDROOM APARTMENT, WITHOUT A KITCHEN AND WITHOUT A STORAGE ROOM OFFERS ROOM TO FOUR INDIVIDUALS THAT CHOOSE TO LIFE TOGETHER. THE LIVING ROOM SPANS OVER 2 STORIES TO GIVE THE INHABITANTS A THE SENSE THEY ARE IN A SPACIOUS APARTMENT.