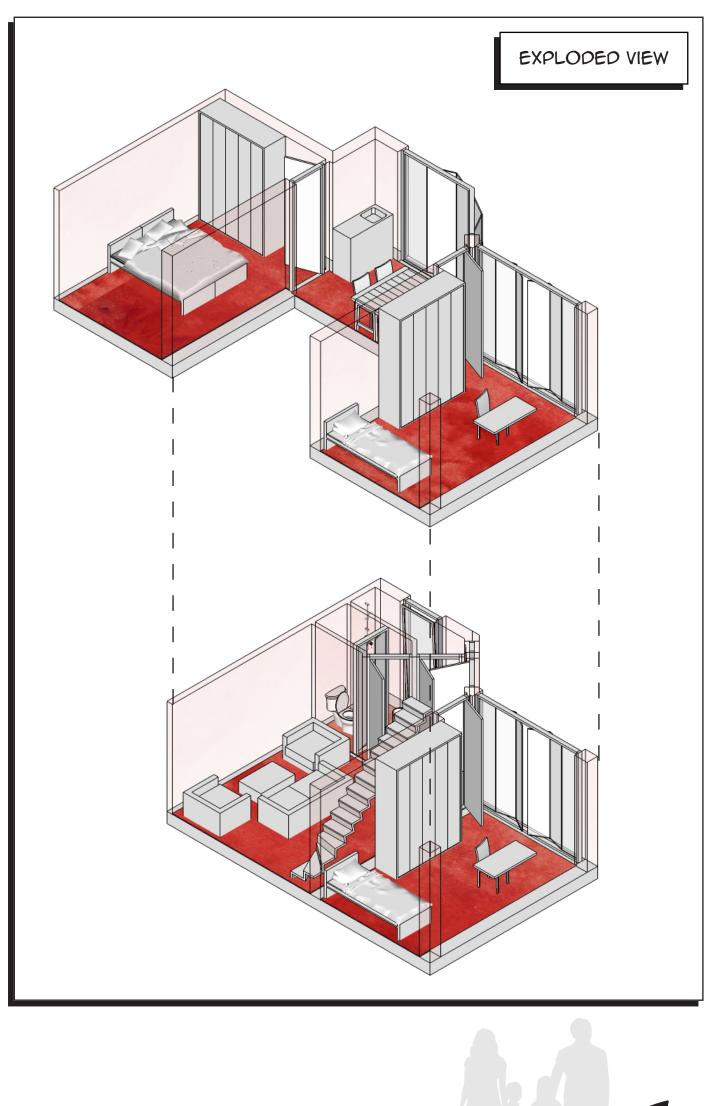

A TIMELINE OF TECHNOLOGY AND EXCHANGE

BLOCKCHAIN SPECULATIONS - ROB KONINGEN

HUMANITY

A FOUR BEDROOM APARTMENT, WITHOUT A KITCHEN AND WITHOUT A STORAGE ROOM OFFERS ROOM TO FOUR INDIVIDUALS THAT CHOOSE TO LIFE TOGETHER. THE LIVING ROOM SPANS OVER 2 STORIES TO GIVE THE INHABITANTS A THE SENSE THEY ARE IN A SPACIOUS APARTMENT.

A THREE BEDROOM APARTMENT, WITHOUT A KITCHEN AND WITHOUT A STORAGE ROOM OFFERS ROOM TO A FAMILY OF TWO. THE LIVING ROOM SPANS OVER 2 STORIES TO GIVE THE FAMILY THE SENSE THEY ARE IN A SPACIOUS APARTMENT. THE APARTMENTS SHARES A SPACE WITH THE NEIGHBOURING FAMILY APARTMENT, SPACE THAT CAN BE USED TO PLAY FOR CHILDREN, LEAVE A STROLLER OR MUDDY CLOTHES.