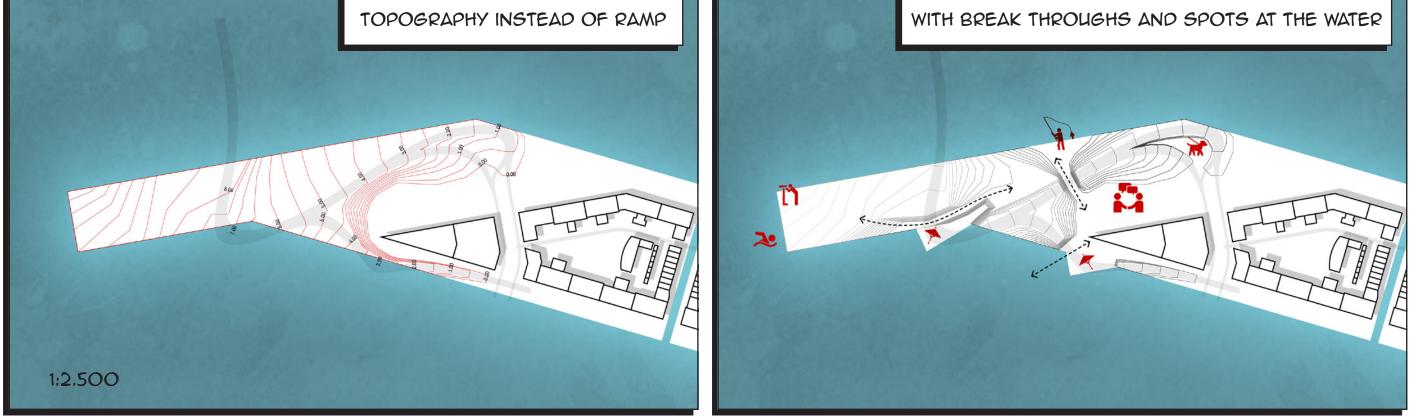

A ONE BEDROOM APARTMENT, WITHOUT A KITCHEN AND WITHOUT A STORAGE ROOM OFFERS ROOM TO A COUPLE, YOUNG OR OLD.

THE SITE AT JAVA ISLAND IS AIMED TO BE THE SOUTHERN LANDING SPOT FOR THE NEW BICYCLE BRIDGE OVER THE RIVER IJ. INSTEAD OF A RIDE ON A RICKETY RAMP A LANDSCAPE SHOULD CREATE A SMOOTH, STABLE AND ADVENTUROUS RIDE. IT SERVES AS THE BASE FOR THE COMMON BUILDINGS. APART FROM A SMOOTH RIDE THE PATH IS A REMINDER OF THE STILL ONGOING BATTLE IN AMSTERDAM THAT STARTED IN THE 'GO'S AND '70'S. IN THAT PERIOD THE CAR, NEW TECHNOLOGY, STARTED TO FILL UP THE STREETS OF AMSTERDAM RESULTING IN FATAL CASUALTIES, MAINLY CHILDREN. BY PUSHING BACK NEW TECHNOLOGY AMSTERDAM GAINED IT'S UNIQUE AND ELABORATE BICYCLE NETWORK. THE BICYCLE PATH IS THERE FOR A SUBTLE REMINDER THAT SOMETIMES TECHNOLOGY HAS TO BE PUSHED BACK TO CREATE TRUE VALUE.