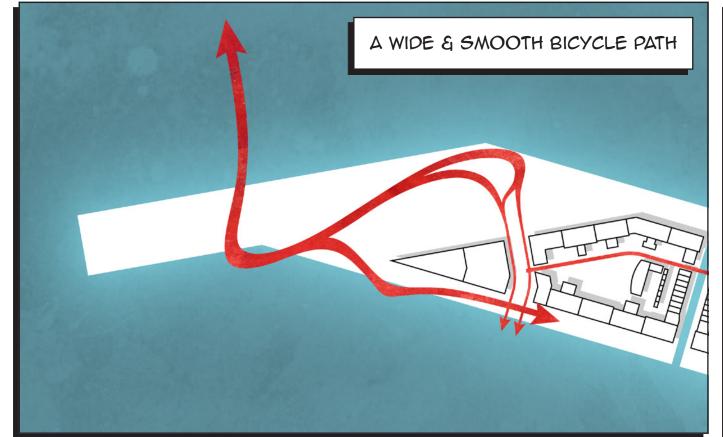

A ONE BEDROOM APARTMENT, WITHOUT A KITCHEN AND WITHOUT A STORAGE ROOM OFFERS ROOM TO A COUPLE, YOUNG OR OLD.

THE SITE AT JAVA ISLAND IS AIMED TO BE THE SOUTHERN LANDING SPOT FOR THE NEW BICYCLE BRIDGE OVER THE RIVER IJ. INSTEAD OF A RIDE ON A RICKETY RAMP A LANDSCAPE SHOULD CREATE A SMOOTH, STABLE AND ADVENTUROUS RIDE. IT SERVES AS THE BASE FOR THE COMMON BUILDINGS. APART FROM A SMOOTH RIDE THE PATH IS A REMINDER OF THE STILL ONGOING BATTLE IN AMSTERDAM THAT STARTED IN THE 'GO'S AND '70'S. IN THAT PERIOD THE CAR, NEW TECHNOLOGY, STARTED TO FILL UP THE STREETS OF AMSTERDAM RESULTING IN FATAL CASUALTIES, MAINLY CHILDREN. BY PUSHING BACK NEW TECHNOLOGY AMSTERDAM GAINED IT'S UNIQUE AND ELABORATE BICYCLE NETWORK. THE BICYCLE PATH IS THERE FOR A SUBTLE REMINDER THAT SOMETIMES TECHNOLOGY HAS TO BE PUSHED BACK TO CREATE TRUE VALUE.