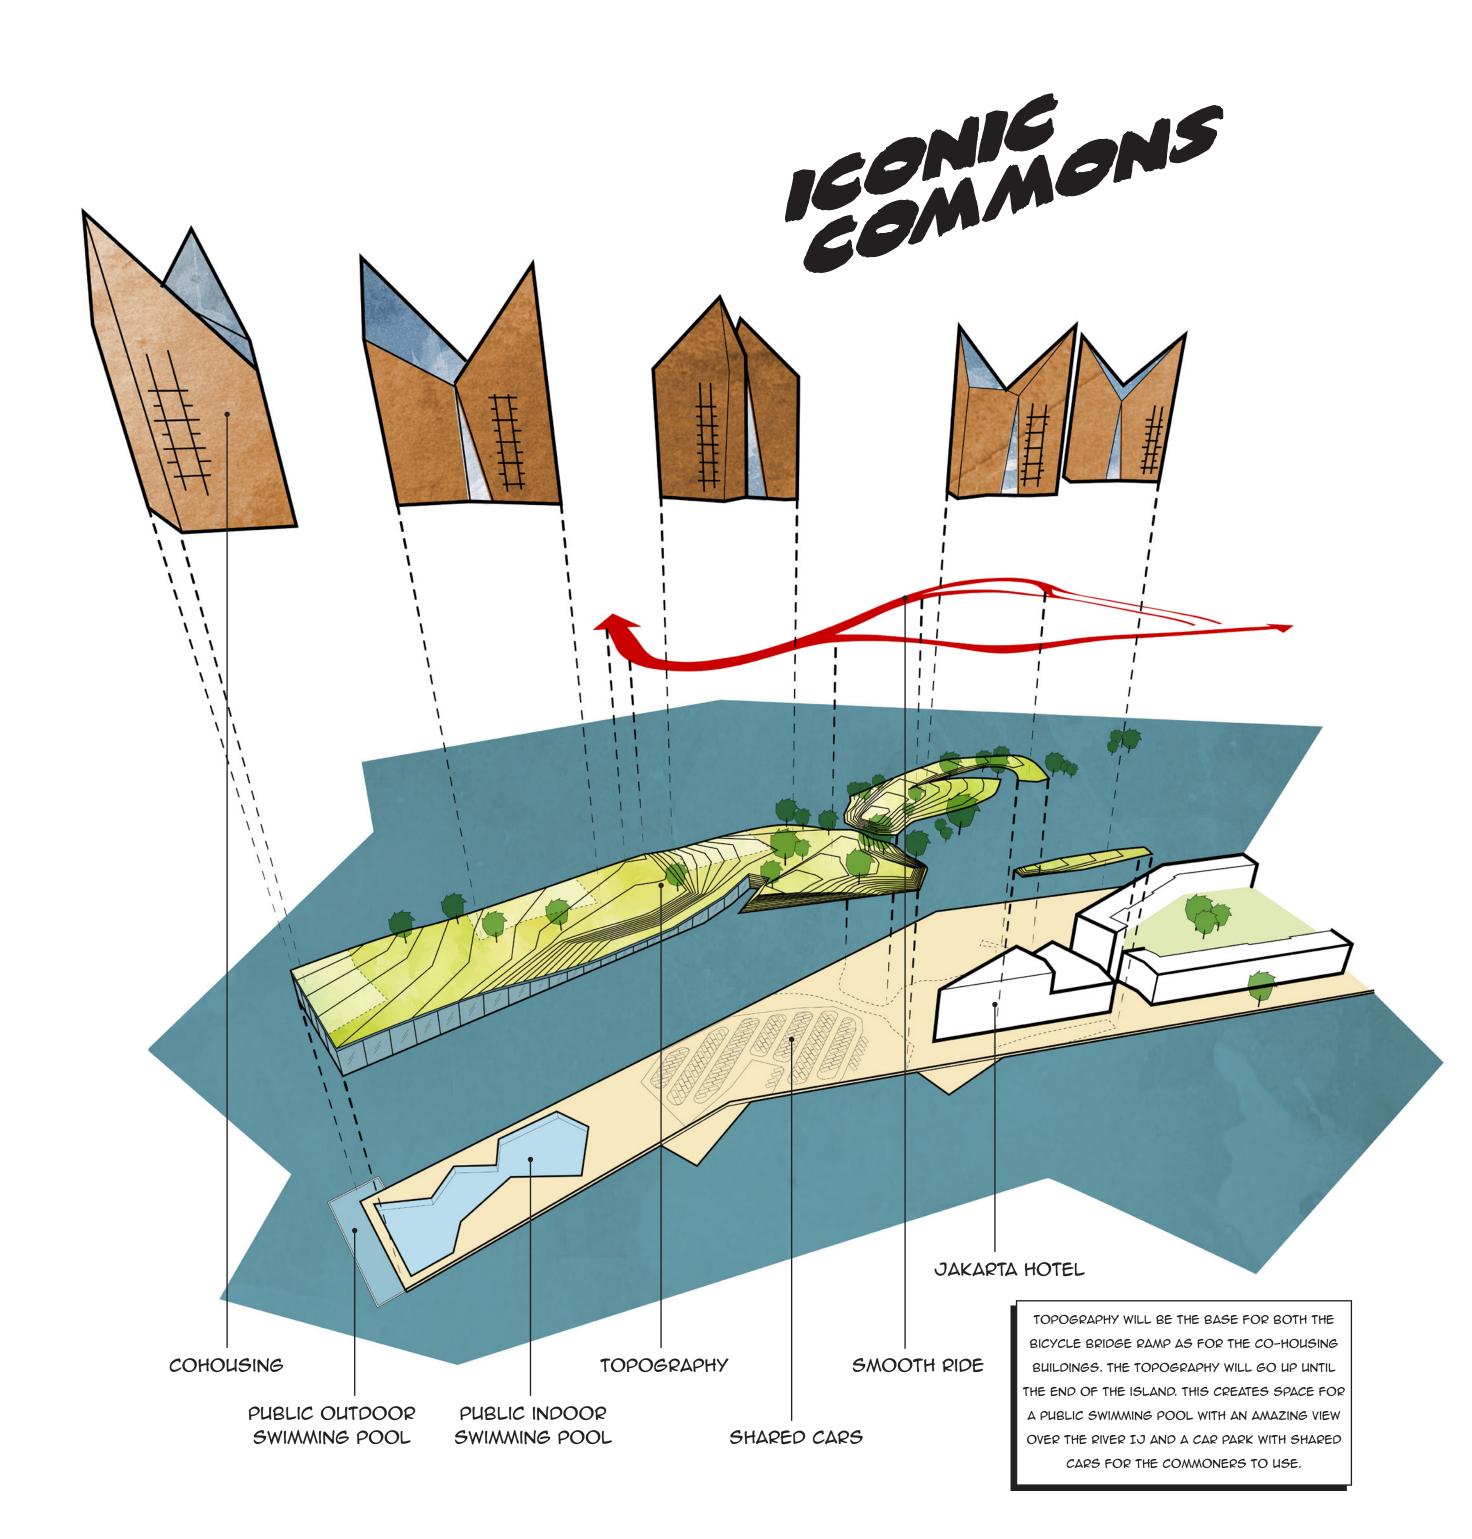

THE 'FRIENDS APARTMENT' SHOWS THAT CO-HOUSING IS ON THE RISE. IT IS A CAREFUL START THOUGH BY DEVELOPERS, OFTEN RELUCTANT TO BUILD SOMETHING WITHOUT BEING ABLE TO CONSULT PAST RESULTS. THIS PROJECT TAKES THE 'FRIENDS APARTMENT' TO THE NEXT LEVEL. CO HOUSING PROJECTS AROUND THE WORLD SHOW THAT THE ORGANISATION OF COMMONS SPACES ARE IMPORTANT AND SHARED DINNERS ARE CRUCIAL FOR A STRONG COMMUNITY. A SHARED KITCHEN THEREFOR IS THE HEART OF THIS PROJECT.

WHAT GOES IN THE BLOCK CHAIN HAS TO BE DEBATED CAREFULLY. DEBATES THAT ESSENTIALLY DEFINE VALUE FOR THE COMMUNITY BUT, EQUALLY IMPORTANT, THE SENSE & NONSENSE OF APPLYING BLOCK CHAIN AND TECHNOLOGY AS A WHOLE, EVERY BUILDING THEREFOR HAS A SALON WHERE AN ONGOING DEBATE TAKES PLACE. THESE CAREFULLY DEBATED COMMUNICATING BLOCK CHAINS CAN GROW, BOTTOM UP, INTO AN INTERCONNECTED EXCHANGE SYSTEM OF BLOCK CHAINS, FROM APARTMENT LEVEL THROUGH UNIT LEVEL, BUILDING LEVEL, INTER-BUILDING LEVEL TO CITY LEVEL AND UP

A TIMELINE OF TECHNOLOGY AND EXCHANGE

BLOCKCHAIN SPECULATIONS - ROB KONINGEN

HUMANITY

A FOUR BEDROOM APARTMENT, WITHOUT A KITCHEN AND WITHOUT A STORAGE ROOM OFFERS ROOM TO FOUR INDIVIDUALS THAT CHOOSE TO LIFE TOGETHER. THE LIVING ROOM SPANS OVER 2 STORIES TO GIVE THE INHABITANTS A THE SENSE THEY ARE IN A SPACIOUS APARTMENT.

A THREE BEDROOM APARTMENT, WITHOUT A KITCHEN AND WITHOUT A STORAGE ROOM OFFERS ROOM TO A FAMILY OF TWO. THE LIVING ROOM SPANS OVER 2 STORIES TO GIVE THE FAMILY THE SENSE THEY ARE IN A SPACIOUS APARTMENT. THE APARTMENTS SHARES A SPACE WITH THE NEIGHBOURING FAMILY APARTMENT, SPACE THAT CAN BE USED TO PLAY FOR CHILDREN, LEAVE A STROLLER OR MUDDY CLOTHES.

A ONE BEDROOM APARTMENT, WITHOUT A KITCHEN AND WITHOUT A STORAGE ROOM OFFERS ROOM TO A COUPLE, YOUNG OR OLD.

THE SITE AT JAVA ISLAND IS AIMED TO BE THE SOUTHERN LANDING SPOT FOR THE NEW BICYCLE BRIDGE OVER THE RIVER IJ. INSTEAD OF A RIDE ON A RICKETY RAMP A LANDSCAPE SHOULD CREATE A SMOOTH, STABLE AND ADVENTUROUS RIDE. IT SERVES AS THE BASE FOR THE COMMON BUILDINGS. APART FROM A SMOOTH RIDE THE PATH IS A REMINDER OF THE STILL ONGOING BATTLE IN AMSTERDAM THAT STARTED IN THE 'GO'S AND '70'S. IN THAT PERIOD THE CAR, NEW TECHNOLOGY, STARTED TO FILL UP THE STREETS OF AMSTERDAM RESULTING IN FATAL CASUALTIES, MAINLY CHILDREN. BY PUSHING BACK NEW TECHNOLOGY AMSTERDAM GAINED IT'S UNIQUE AND ELABORATE BICYCLE NETWORK. THE BICYCLE PATH IS THERE FOR A SUBTLE REMINDER THAT SOMETIMES TECHNOLOGY HAS TO BE PUSHED BACK TO CREATE TRUE VALUE.