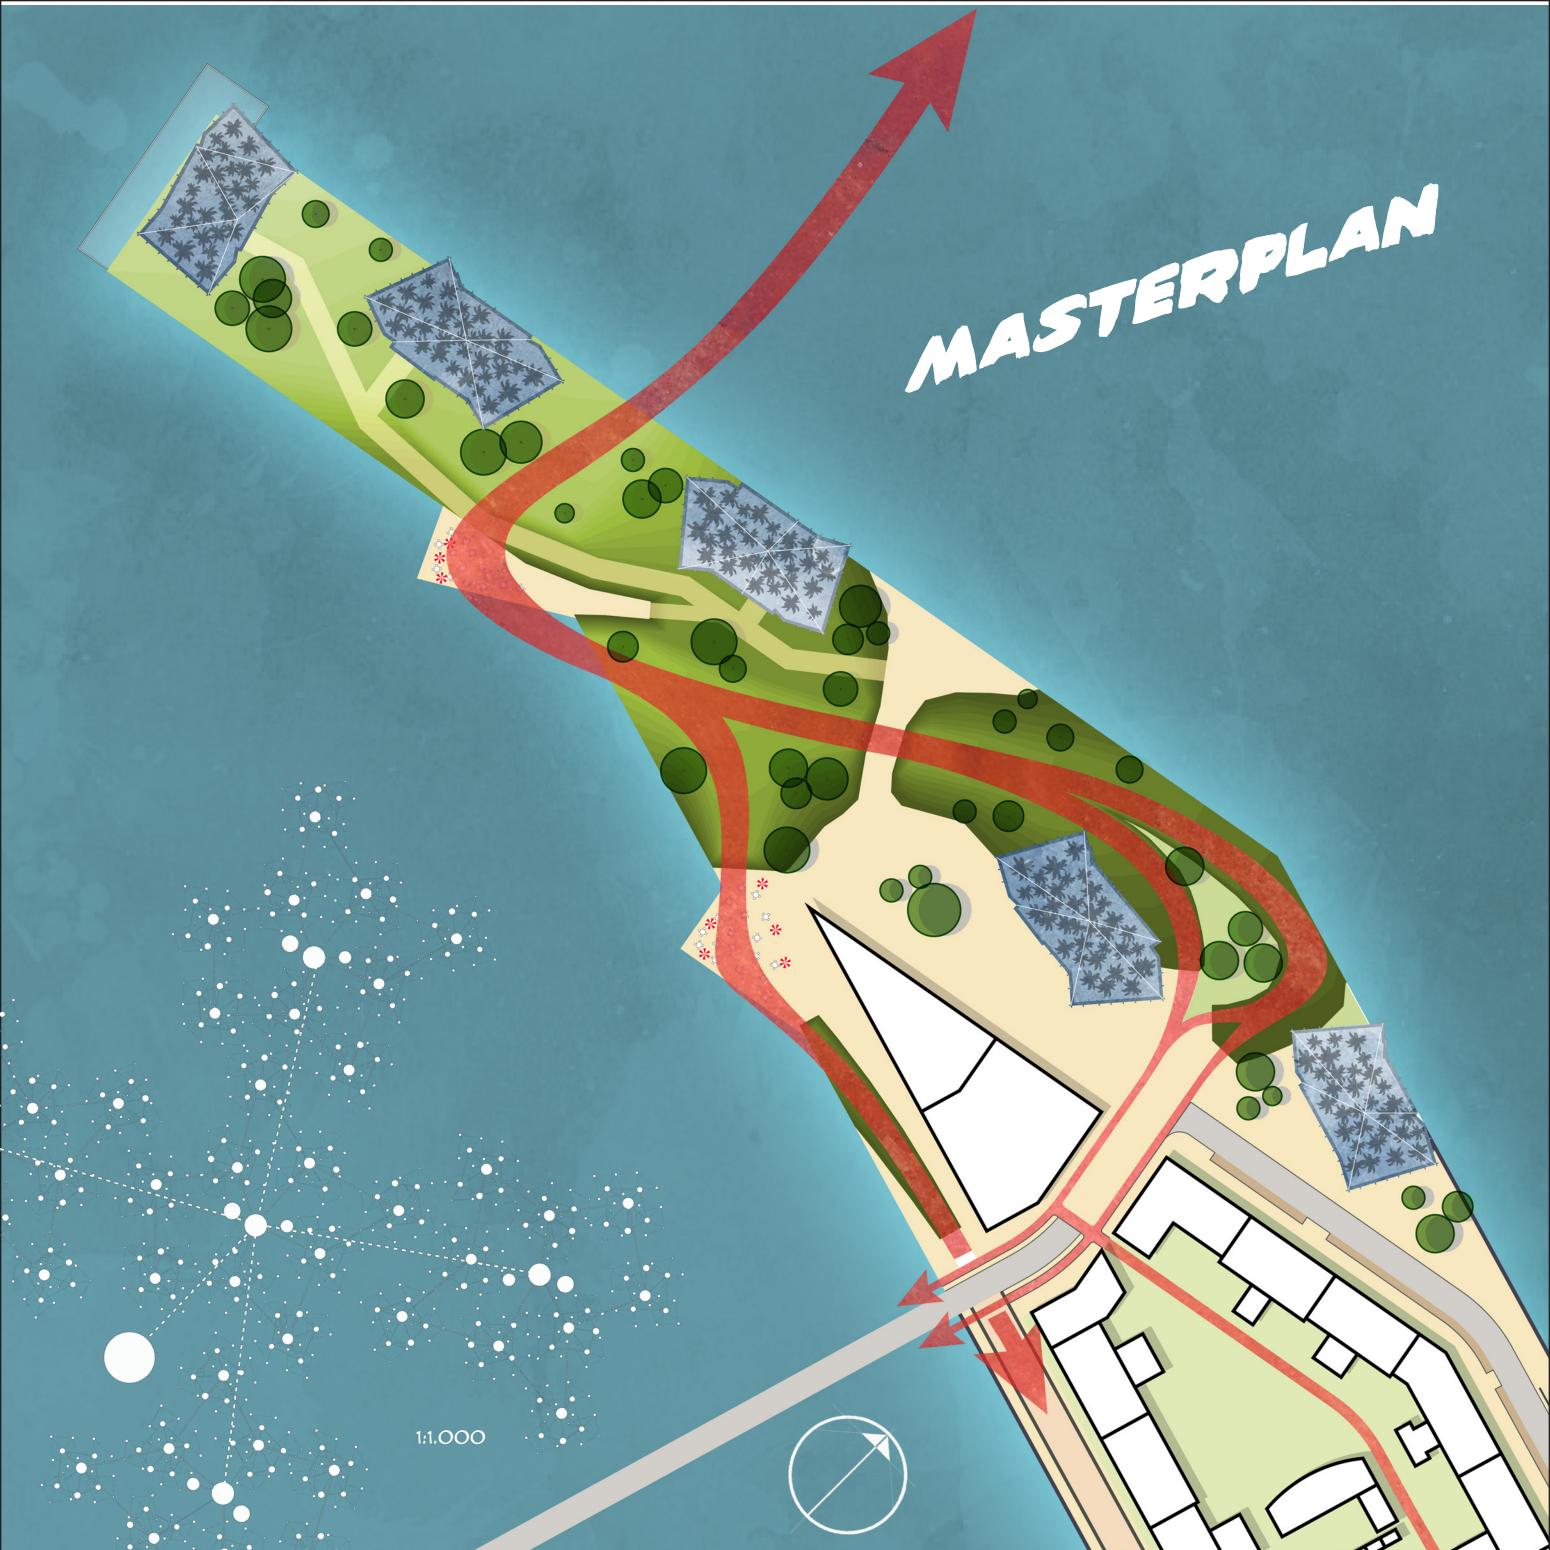

THE 'FRIENDS APARTMENT' SHOWS THAT CO-HOUSING IS ON THE RISE. IT IS A CAREFUL START THOUGH BY DEVELOPERS, OFTEN RELUCTANT TO BUILD SOMETHING WITHOUT BEING ABLE TO CONSULT PAST RESULTS. THIS PROJECT TAKES THE 'FRIENDS APARTMENT' TO THE NEXT LEVEL. CO HOUSING PROJECTS AROUND THE WORLD SHOW THAT THE ORGANISATION OF COMMONS SPACES ARE IMPORTANT AND SHARED DINNERS ARE CRUCIAL FOR A STRONG COMMUNITY. A SHARED KITCHEN THEREFOR IS THE HEART OF THIS PROJECT.

A ONE BEDROOM APARTMENT, WITHOUT A KITCHEN AND WITHOUT A STORAGE ROOM OFFERS ROOM TO A COUPLE, YOUNG OR OLD.

THE SITE AT JAVA ISLAND IS AIMED TO BE THE SOUTHERN LANDING SPOT FOR THE NEW BICYCLE BRIDGE OVER THE RIVER IJ. INSTEAD OF A RIDE ON A RICKETY RAMP A LANDSCAPE SHOULD CREATE A SMOOTH, STABLE AND ADVENTUROUS RIDE. IT SERVES AS THE BASE FOR THE COMMON BUILDINGS. APART FROM A SMOOTH RIDE THE PATH IS A REMINDER OF THE STILL ONGOING BATTLE IN AMSTERDAM THAT STARTED IN THE 'GO'S AND '70'S. IN THAT PERIOD THE CAR, NEW TECHNOLOGY, STARTED TO FILL UP THE STREETS OF AMSTERDAM RESULTING IN FATAL CASUALTIES, MAINLY CHILDREN. BY PUSHING BACK NEW TECHNOLOGY AMSTERDAM GAINED IT'S UNIQUE AND ELABORATE BICYCLE NETWORK. THE BICYCLE PATH IS THERE FOR A SUBTLE REMINDER THAT SOMETIMES TECHNOLOGY HAS TO BE PUSHED BACK TO CREATE TRUE VALUE.