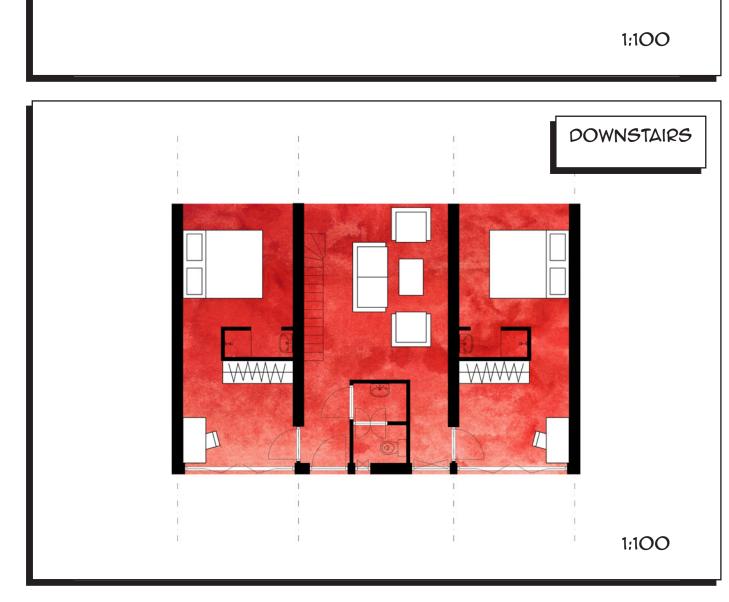

A TIMELINE OF TECHNOLOGY AND EXCHANGE

BLOCKCHAIN SPECULATIONS - ROB KONINGEN

HUMANITY

A FOUR BEDROOM APARTMENT, WITHOUT A KITCHEN AND WITHOUT A STORAGE ROOM OFFERS ROOM TO FOUR INDIVIDUALS THAT CHOOSE TO LIFE TOGETHER. THE LIVING ROOM SPANS OVER 2 STORIES TO GIVE THE INHABITANTS A THE SENSE THEY ARE IN A SPACIOUS APARTMENT.