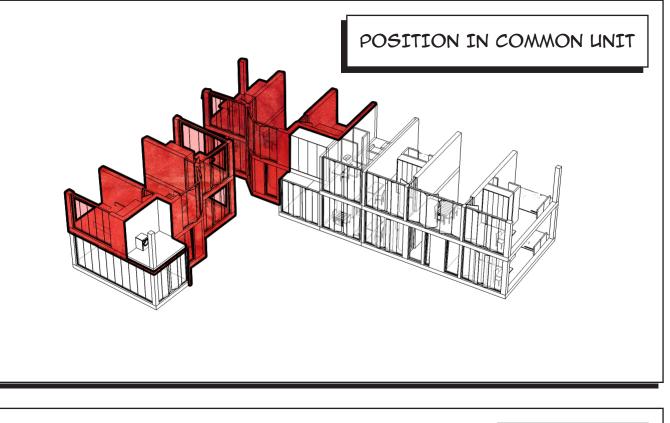

A TIMELINE OF TECHNOLOGY AND EXCHANGE

BLOCKCHAIN SPECULATIONS - ROB KONINGEN

HUMANITY

A FOUR BEDROOM APARTMENT, WITHOUT A KITCHEN AND WITHOUT A STORAGE ROOM OFFERS ROOM TO FOUR INDIVIDUALS THAT CHOOSE TO LIFE TOGETHER. THE LIVING ROOM SPANS OVER 2 STORIES TO GIVE THE INHABITANTS A THE SENSE THEY ARE IN A SPACIOUS APARTMENT.

A THREE BEDROOM APARTMENT, WITHOUT A KITCHEN AND WITHOUT A STORAGE ROOM OFFERS ROOM TO A FAMILY OF TWO. THE LIVING ROOM SPANS OVER 2 STORIES TO GIVE THE FAMILY THE SENSE THEY ARE IN A SPACIOUS APARTMENT. THE APARTMENTS SHARES A SPACE WITH THE NEIGHBOURING FAMILY APARTMENT, SPACE THAT CAN BE USED TO PLAY FOR CHILDREN, LEAVE A STROLLER OR MUDDY CLOTHES.