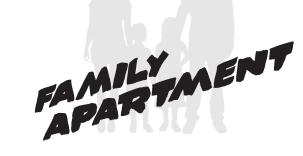

A THREE BEDROOM APARTMENT, WITHOUT A KITCHEN AND WITHOUT A STORAGE ROOM OFFERS ROOM TO A FAMILY OF TWO. THE LIVING ROOM SPANS OVER 2 STORIES TO GIVE THE FAMILY THE SENSE THEY ARE IN A SPACIOUS APARTMENT. THE APARTMENTS SHARES A SPACE WITH THE NEIGHBOURING FAMILY APARTMENT, SPACE THAT CAN BE USED TO PLAY FOR CHILDREN, LEAVE A STROLLER OR MUDDY CLOTHES.