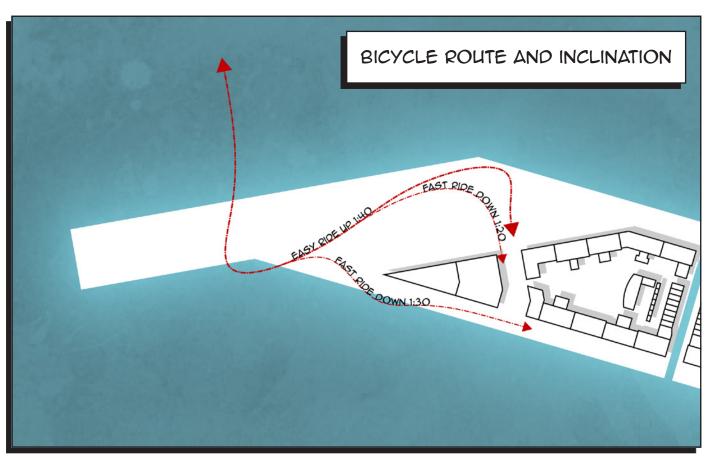

A ONE BEDROOM APARTMENT, WITHOUT A KITCHEN AND WITHOUT A STORAGE ROOM OFFERS ROOM TO A COUPLE, YOUNG OR OLD.

THE SITE AT JAVA ISLAND IS AIMED TO BE THE SOUTHERN LANDING SPOT FOR THE NEW BICYCLE BRIDGE OVER THE RIVER IJ. INSTEAD OF A RIDE ON A RICKETY RAMP A LANDSCAPE SHOULD CREATE A SMOOTH, STABLE AND ADVENTUROUS RIDE. IT SERVES AS THE BASE FOR THE COMMON BUILDINGS. APART FROM A SMOOTH RIDE THE PATH IS A REMINDER OF THE STILL ONGOING BATTLE IN AMSTERDAM THAT STARTED IN THE 'GO'S AND '70'S. IN THAT PERIOD THE CAR, NEW TECHNOLOGY, STARTED TO FILL UP THE STREETS OF AMSTERDAM RESULTING IN FATAL CASUALTIES, MAINLY CHILDREN. BY PUSHING BACK NEW TECHNOLOGY AMSTERDAM GAINED IT'S UNIQUE AND ELABORATE BICYCLE NETWORK. THE BICYCLE PATH IS THERE FOR A SUBTLE REMINDER THAT SOMETIMES TECHNOLOGY HAS TO BE PUSHED BACK TO CREATE TRUE VALUE.